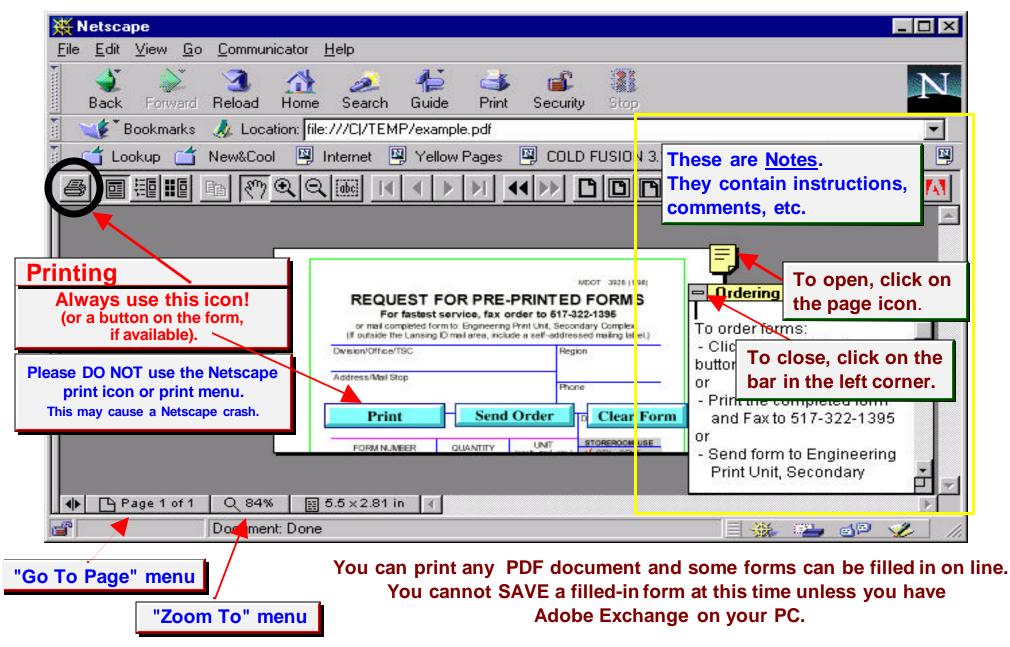

### When you open a PDF file in Netscape, your screen will look like this:

| etscape                                                                                                                                                                                                                                                                                                   |                                                                                                                                                                                                                                                  |
|-----------------------------------------------------------------------------------------------------------------------------------------------------------------------------------------------------------------------------------------------------------------------------------------------------------|--------------------------------------------------------------------------------------------------------------------------------------------------------------------------------------------------------------------------------------------------|
| <u>E</u> dit <u>V</u> iew <u>G</u> o <u>C</u> ommunicator <u>H</u> elp                                                                                                                                                                                                                                    |                                                                                                                                                                                                                                                  |
| 🐳 🔉 з 🏦 🌽 🖋 🐇 💣 🗿                                                                                                                                                                                                                                                                                         |                                                                                                                                                                                                                                                  |
| 🐠 Bookmarks 🙏 Netsite: http://mdotinterchange/finadmin/formsmgt/pdfforr                                                                                                                                                                                                                                   | ns/0999D.pdf                                                                                                                                                                                                                                     |
| 🖆 Lookup 🖆 New&Cool 🖳 Internet 🚇 Yellow Pages 🚇 COLD FUSI(                                                                                                                                                                                                                                                | DN 3.1 🖳 Interchange 🖳 MDOT Home 🖳 Adobe Inc 🖳 Dowr This is the                                                                                                                                                                                  |
|                                                                                                                                                                                                                                                                                                           | Acrobat Reade                                                                                                                                                                                                                                    |
| of Transportation<br>999D (10/96)<br>This information is required for employment with MDOT. If you ha<br>Americans With Disabilities Act, and require assistance to complete this a<br>INSTRUCTIONS: Print or type all information. Complete both side<br>Office of Human Resources, Classifications Unit | ve a physical or mental disability, as defined by the<br>application, a reasonable accommodation can be provided.<br>is and return to: Michigan Department of Transportation,                                                                    |
| POSITION YOU ARE APPLYING FOR                                                                                                                                                                                                                                                                             | FOR STATISTICAL PURPOSES                                                                                                                                                                                                                         |
| BUREAU/DIVISION/DISTRICT LOCATION                                                                                                                                                                                                                                                                         | RACE: Please mark ONE box to indicate the race group which you think applies to you best:     Male Female                                                                                                                                        |
| DATES AVAILABLE FOR EMPLOYMENT: FROM TO                                                                                                                                                                                                                                                                   | A Hispanic<br>B White (except Hispanic)                                                                                                                                                                                                          |
| ARE YOU CURRENTLY A STATE EMPLOYEE? IF YES, LENGTH OF SERVICE WITH:                                                                                                                                                                                                                                       | C Black (except Hispanic)<br>D Am. Indian, Eskimo or Aleut (AIEA)                                                                                                                                                                                |
| IF STATE EMPLOYEE, CURRENT CIVIL SERVICE CLASS AND WORK LOCATION                                                                                                                                                                                                                                          | E  Asian or Pacific Islander(API)                                                                                                                                                                                                                |
| PERSONAL INFORMATION NAME Last First Middle SOCIAL SECUR                                                                                                                                                                                                                                                  | NOTE: If you leave this question blank, a race category<br>will be selected for you to satisfy federal reporting<br>requirements. If you leave this question blank but indicate<br>specific races in the next question below, it will be assumed |

# **Important Notes**

- 1. You cannot SAVE a filled-in form at this time unless you have Adobe Exchange software.
- 2. If you get an empty screen when you try to open an Acrobat file, press "RELOAD" on the Netscape toolbar.
- 3. To fill in forms
  - Use the <u>PRINT Icon on the Acrobat Toolbar</u> or a print button on the form. Please do not use the Netscape print icon or file menu, since this may cause a Netscape crash.
  - Use your mouse or tab through fields
  - Press "Escape" to erase the contents of a field.
  - Use the "Clear" button to erase ALL fields
- 4. Print the filled out form ONCE. Get any necessary signatures and then make copies. Be sure to submit the ORIGINAL.
- 5. If there is a SUBMIT button on the form, you can send your completed document through e-mail (it will appear as an attachment in a GroupWise message).
- 6. Be sure you are using the newest release of Acrobat Reader available (currently version 3.02). This can be downloaded from the Forms Home Page.
- 7. Questions? Suggestions? Problems? Please contact Wendi Burton, Form Services, Financial Operations Division. Phone: 517-335-2358 GroupWise ID : burtonwe