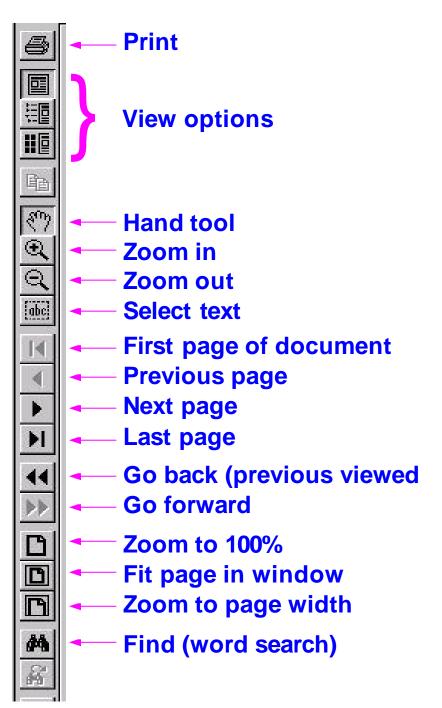

### **Toolbar Icons**

#### Click Here for Toolbar Definitions

# **Toolbar Icons**