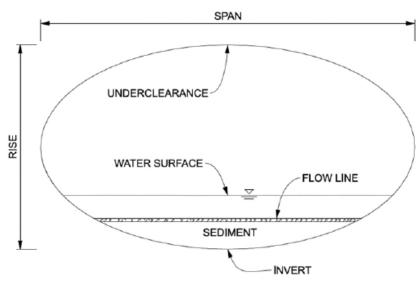

## FILIDTICAL CHILVERT

| or transportation                     |                   |                           | L COLVLINI             |                                |  |  |
|---------------------------------------|-------------------|---------------------------|------------------------|--------------------------------|--|--|
| 3134E (10/2023)                       |                   |                           |                        | CREW:                          |  |  |
| CULVERT NAME (ID):                    |                   |                           | W                      | /EATHER CONDITIONS:            |  |  |
| ROADWAY INFORMATION AT                | CENTER OF STRUCT  | URE – (FROM HIGH POINT CH | AIN)                   | CONTROL SECTION:               |  |  |
| POINT NUMBER:                         | ELEVATION:        | LOCATION:                 |                        | JOB NUMBER:                    |  |  |
|                                       |                   |                           |                        | DATE:                          |  |  |
| UNDERCLEARANCE INFORMATION – UPSTREAM |                   |                           | DOWNSTREAM             |                                |  |  |
| POINT NUMBER:                         | ELEVATI           | ON:                       | POINT NUMBER:          | ELEVATION:                     |  |  |
| WATER SURFACE INFORMATI               | ION – UPSTREAM    |                           | DOWNSTREAM             |                                |  |  |
| POINT NUMBER:                         | ELEVATIO          | ON:                       | POINT NUMBER:          | ELEVATION:                     |  |  |
| FLOW LINE INFORMATION –               | UPSTREAM – (TOP ( | OF SEDIMENT)              | DOWNSTREAM – (TOP OF S | DOWNSTREAM – (TOP OF SEDIMENT) |  |  |
| POINT NUMBER:                         | ELEVATIO          | ON:                       | POINT NUMBER:          | ELEVATION:                     |  |  |
| INVERT INFORMATION – UPS              | STREAM            |                           | DOWNSTREAM             |                                |  |  |
| POINT NUMBER:                         | ELEVATION         | ON:                       | POINT NUMBER:          | ELEVATION:                     |  |  |
|                                       |                   |                           |                        |                                |  |  |
| CUIVERT CONSTRUCTION MA               | TERIAL:           |                           |                        |                                |  |  |

SPAN: RISE:

**CULVERT LENGTH:** 