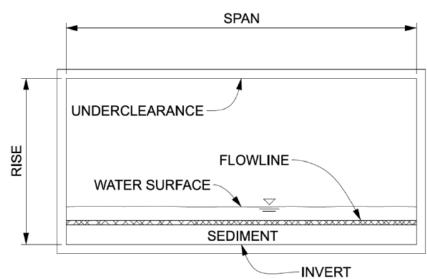

## **BOX CULVERT**

| CHIVEDT CONSTRUCTION MA                              | ATEDIAL.         |                     |                                | SDAN        |  |
|------------------------------------------------------|------------------|---------------------|--------------------------------|-------------|--|
| POINT NUMBER:                                        | ELEVATIO         | ON:                 | POINT NUMBER:                  | ELEVATION:  |  |
| INVERT INFORMATION – UPSTREAM                        |                  |                     | DOWNSTREAM                     |             |  |
| POINT NUMBER:                                        | ELEVATIO         | ON:                 | POINT NUMBER:                  | ELEVATION:  |  |
| FLOW LINE INFORMATION – UPSTREAM – (TOP OF SEDIMENT) |                  |                     | DOWNSTREAM – (TOP OF SEDIMENT) |             |  |
| POINT NUMBER:                                        | ELEVATIO         | ON:                 | POINT NUMBER:                  | ELEVATION:  |  |
| WATER SURFACE INFORMATION – UPSTREAM                 |                  |                     | DOWNSTREAM                     |             |  |
| POINT NUMBER:                                        | ELEVATI          | ON:                 | POINT NUMBER:                  | ELEVATION:  |  |
| UNDERCLEARANCE INFORMATION – UPSTREAM                |                  |                     | DOWNSTREAM                     |             |  |
|                                                      |                  |                     |                                | DATE:       |  |
| POINT NUMBER:                                        | ELEVATION:       | LOCATION:           |                                | JOB NUMBER: |  |
| ROADWAY INFORMATION AT                               | CENTER OF STRUCT | )                   | CONTROL SECTION:               |             |  |
| CULVERT NAME (ID):                                   |                  | WEATHER CONDITIONS: |                                |             |  |
| 3134B (10/2023)                                      |                  |                     |                                | CREW:       |  |
| of Transportation                                    |                  |                     |                                |             |  |

CULVERT CONSTRUCTION MATERIAL:

SPAN: RISE:

**CULVERT LENGTH:** 