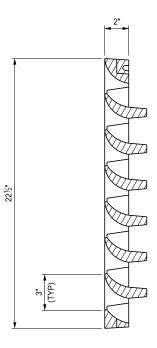

| <b>T</b>  | STANDARD PLAN FOR |            |        |        |  |  |  |
|-----------|-------------------|------------|--------|--------|--|--|--|
| portation | COVER V           |            |        |        |  |  |  |
| R         | SPECIAL DETAIL    | 04/14/2025 | R-22-G | SHEET  |  |  |  |
| PE        | FHWA APPROVAL     | PLAN DATE  |        | 2 OF 4 |  |  |  |
|           |                   |            |        | SECT   |  |  |  |





SECTION E - E

## DUCTILE IRON CASTING

ENSURE THE CASTINGS MEET THE REQUIREMENTS OF THE STANDARD SPECIFICATIONS FOR CONSTRUCTION

CLEAN ALL CASTINGS BY CURRENT APPROVED BLASTING METHODS.

ENSURE CASTINGS ARE FREE OF POURING FAULTS, BLOW HOLES, CRACKS, AND OTHER IMPERFECTIONS. ENSURE CASTINGS ARE SOUND, TRUE TO FORM AND THICKNESS, CLEAN AND NEATLY FINISHED, AND

GRIND OR MACHINE THE SEATING FACE OF GRATE AND THE SEAT FOR THE SAME ON THE FRAME SO THAT THE GRATE WILL HAVE AN EVEN BEARING ON ITS SEAT TO PREVENT ROCKING OR TILTING.

THIS COVER IS DESIGNED TO FIT ON ANY INLET, CATCH BASIN, OR ON ANY EXISTING SIMILAR STRUCTURE

GRATE MAY BE PROVIDED WITH BOLTING CAPABILITY. PROVIDE (4) COUNTER BORED HOLES, ONE AT EACH CORNER OF THE GRATE AND A FRAME WITH (4) THREADED HOLES TO SUFFICIENTLY RECE