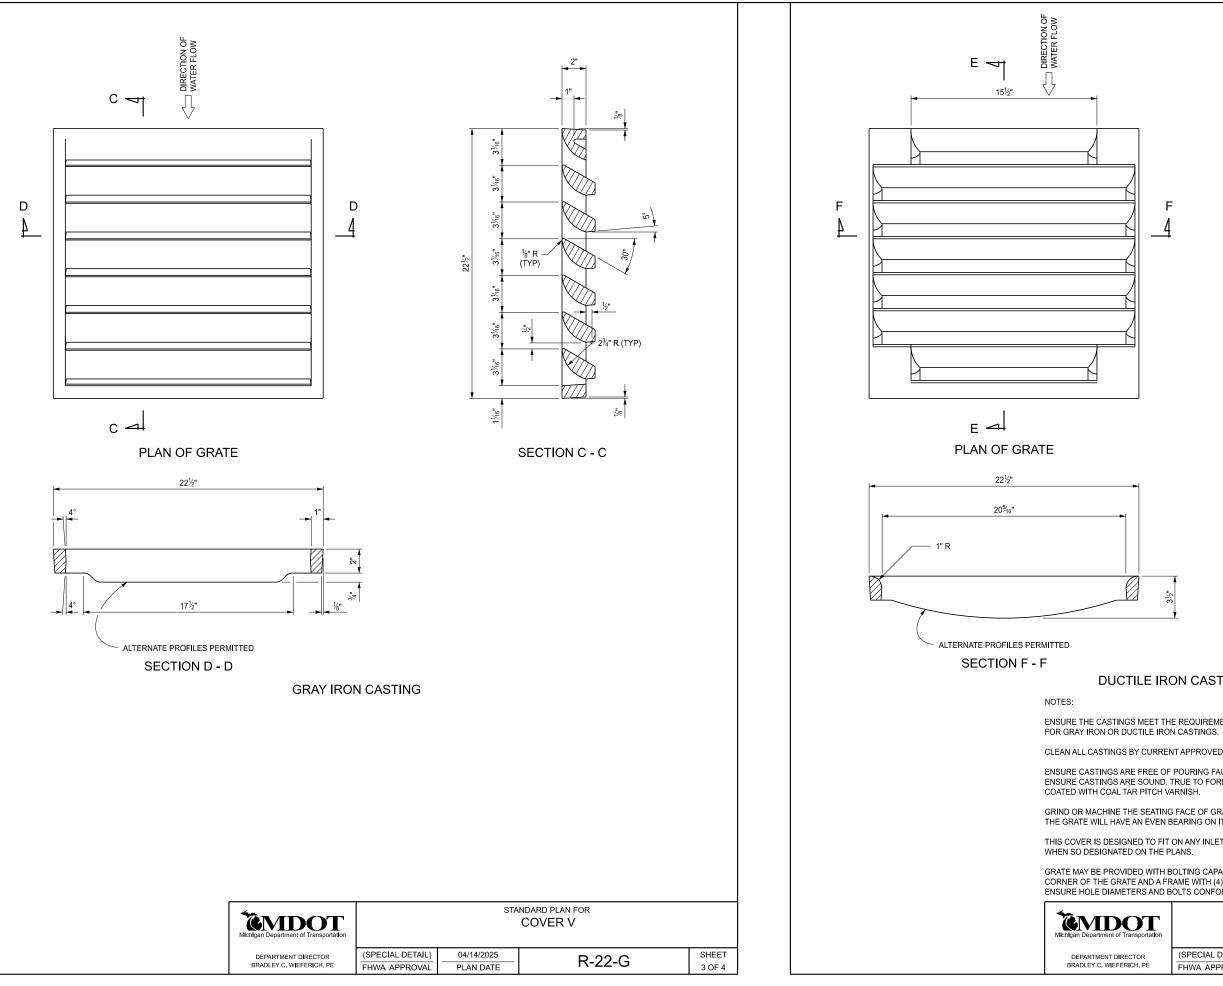

## DUCTILE IRON CASTING

ENSURE THE CASTINGS MEET THE REQUIREMENTS OF THE STANDARD SPECIFICATIONS FOR CONSTRUCTION

CLEAN ALL CASTINGS BY CURRENT APPROVED BLASTING METHODS.

ENSURE CASTINGS ARE FREE OF POURING FAULTS, BLOW HOLES, CRACKS, AND OTHER IMPERFECTIONS. ENSURE CASTINGS ARE SOUND, TRUE TO FORM AND THICKNESS, CLEAN AND NEATLY FINISHED, AND

GRIND OR MACHINE THE SEATING FACE OF GRATE AND THE SEAT FOR THE SAME ON THE FRAME SO THAT THE GRATE WILL HAVE AN EVEN BEARING ON ITS SEAT TO PREVENT ROCKING OR TILTING.

THIS COVER IS DESIGNED TO FIT ON ANY INLET, CATCH BASIN, OR ON ANY EXISTING SIMILAR STRUCTURE

GRATE MAY BE PROVIDED WITH BOLTING CAPABILITY. PROVIDE (4) COUNTER BORED HOLES, ONE AT EACH CORNER OF THE GRATE AND A FRAME WITH (4) THREADED HOLES TO SUFFICIENTLY RECEIVE GRATE BOLTS. ENSURE HOLE DIAMETERS AND BOLTS CONFORM TO THE MANUFACTURER'S DETAILS AND SPECIFICATIONS.