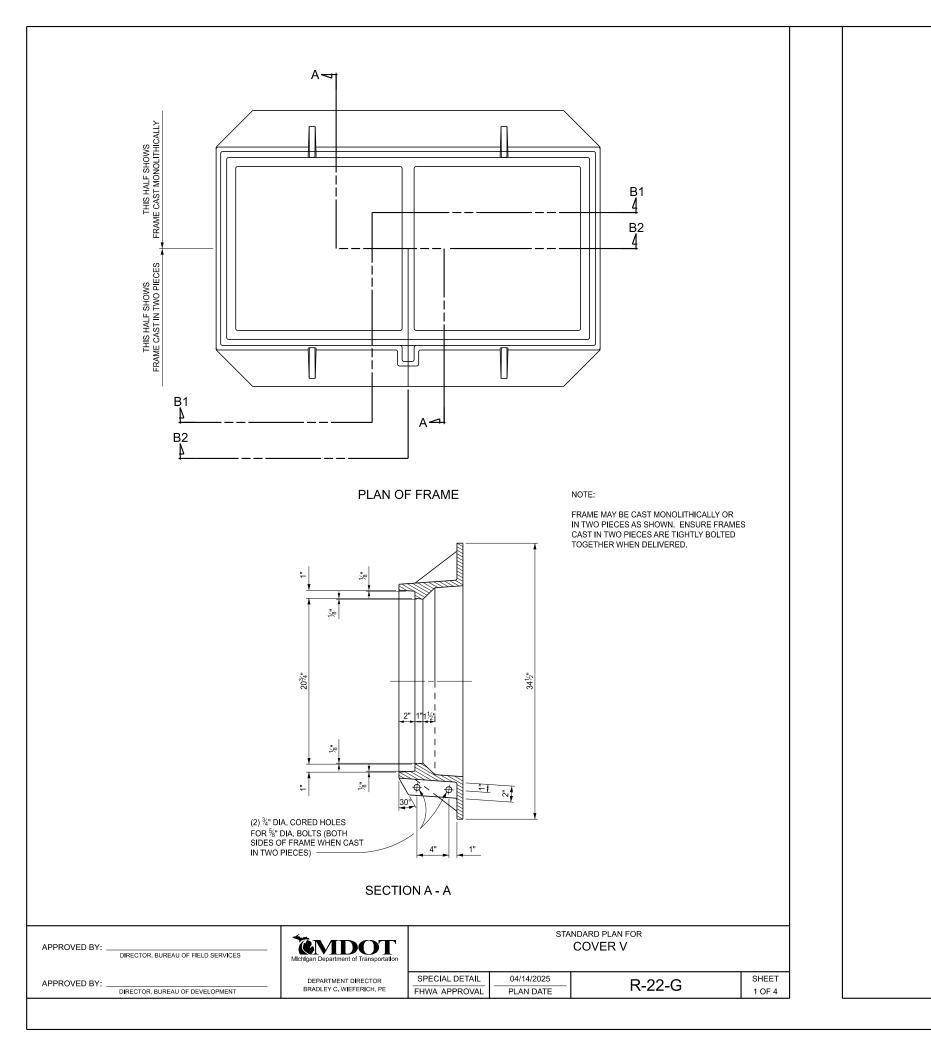

GRIND OR MACHINE THE SEATING FACE OF GRATE AND THE SEAT FOR THE SAME ON THE FRAME SO THAT THE GRATE WILL HAVE AN EVEN BEARING ON ITS SEAT TO PREVENT ROCKING OR TILTING.

THIS COVER IS DESIGNED TO FIT ON ANY INLET, CATCH BASIN, OR ON ANY EXISTING SIMILAR STRUCTURE

GRATE MAY BE PROVIDED WITH BOLTING CAPABILITY. PROVIDE (4) COUNTER BORED HOLES, ONE AT EACH CORNER OF THE GRATE AND A FRAME WITH (4) THREADED HOLES TO SUFFICIENTLY RECEIVE GRATE BOLTS. ENSURE HOLE DIAMETERS AND BOLTS CONFORM TO THE MANUFACTURER'S DETAILS AND SPECIFICATIONS.