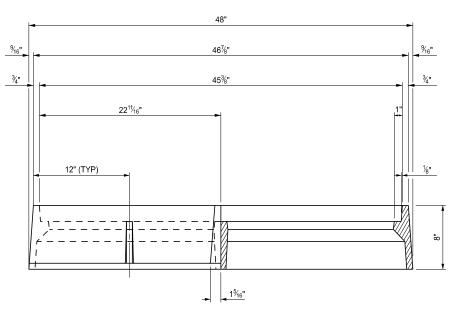

GRIND OR MACHINE THE SEATING FACE OF GRATE AND THE SEAT FOR THE SAME ON THE FRAME SO THAT THE GRATE WILL HAVE AN EVEN BEARING ON ITS SEAT TO PREVENT ROCKING OR TILTING.

THIS COVER IS DESIGNED TO FIT ON ANY INLET, CATCH BASIN, OR ON ANY EXISTING SIMILAR STRUCTURE

GRATE MAY BE PROVIDED WITH BOLTING CAPABILITY. PROVIDE (4) COUNTER BORED HOLES, ONE AT EACH CORNER OF THE GRATE AND A FRAME WITH (4) THREADED HOLES TO SUFFICIENTLY RECEIVE GRATE BOLTS. ENSURE HOLE DIAMETERS AND BOLTS CONFORM TO THE MANUFACTURER'S DETAILS AND SPECIFICATIONS.