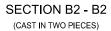

GRIND OR MACHINE THE SEATING FACE OF GRATE AND THE SEAT FOR THE SAME ON THE FRAME SO THAT THE GRATE WILL HAVE AN EVEN BEARING ON ITS SEAT TO PREVENT ROCKING OR TILTING.

THIS COVER IS DESIGNED TO FIT ON ANY INLET, CATCH BASIN, OR ON ANY EXISTING SIMILAR STRUCTURE

GRATE MAY BE PROVIDED WITH BOLTING CAPABILITY. PROVIDE (4) COUNTER BORED HOLES, ONE AT EACH CORNER OF THE GRATE AND A FRAME WITH (4) THREADED HOLES TO SUFFICIENTLY RECEIVE GRATE BOLTS. ENSURE HOLE DIAMETERS AND BOLTS CONFORM TO THE MANUFACTURER'S DETAILS AND SPECIFICATIONS.