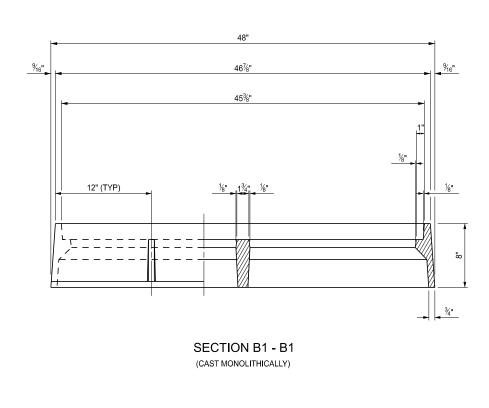

GRIND OR MACHINE THE SEATING FACE OF GRATE AND THE SEAT FOR THE SAME ON THE FRAME SO THAT THE GRATE WILL HAVE AN EVEN BEARING ON ITS SEAT TO PREVENT ROCKING OR TILTING.

THIS COVER IS DESIGNED TO FIT ON ANY INLET, CATCH BASIN, OR ON ANY EXISTING SIMILAR STRUCTURE

GRATE MAY BE PROVIDED WITH BOLTING CAPABILITY. PROVIDE (4) COUNTER BORED HOLES, ONE AT EACH CORNER OF THE GRATE AND A FRAME WITH (4) THREADED HOLES TO SUFFICIENTLY RECEIVE GRATE BOLTS. ENSURE HOLE DIAMETERS AND BOLTS CONFORM TO THE MANUFACTURER'S DETAILS AND SPECIFICATIONS.