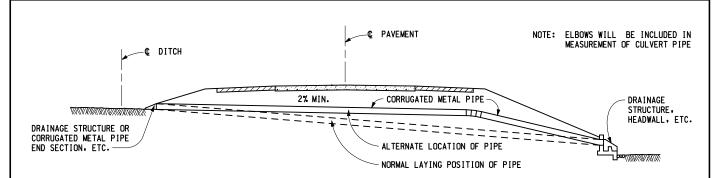

MULCH BLANKET SEE NOTES SEE NOTES SPECIFIED ON PLANS WIDTH AS SPECIFIED ON PLANS COBBLESTONE 6" LEAST DIMENSION

HMA PAVED DITCH

### PLAIN COBBLE DITCH GROUTED COBBLE DITCH

GROUTED COBBLE DITCHES SHALL BE THE SAME AS THE PLAIN COBBLE DITCHES. EXCEPT THE COBBLESTONES SHALL BE LAID IN A LAYER OF CEMENT MORTAR ACCORDING TO THE CURRENT STANDARD SPECIFICATIONS.

EVIDOT Michigen Department of Transportation

PREPARED
BY
DESIGN DIVISION
DRAWN BY: B.L.T.

CHECKED BY: W.K.P.

APPROVED BY:

DEPARTMENT DIRECTOR

KIRK T. Steudle

ENGINEER OF DELIVERY

APPROVED BY:

ENGINEER OF DEVELOPMENT

MICHIGAN DEPARTMENT OF TRANSPORTATION BUREAU OF HIGHWAY DEVELOPMENT STANDARD PLAN FOR

PAVED AND COBBLE DITCHES, & DRAINAGE TREATMENT DETAILS

9-10-2010 F.H.W.A. APPROVAL 4-6-2010 Plan Date R-46-D

SHEET 1 OF 2



#### DETAIL SHOWING ALTERNATE METHOD OF INSTALLING CULVERT IN HIGH FILL AREAS



#### DETAIL SHOWING DOWNSPOUT CONSTRUCTION USING METAL END SECTION ON UPPER END

#### NOTES:

CORRUGATED METAL PIPE END SECTIONS MAY BE USED ON THE LOWER ENDS OF STEEP CULVERTS OR DOWNSPOUTS WITH LIMITED AMOUNTS OF RUNOFF OR WHERE THEY WOULD BE EXPOSED TO TRAFFIC IN THE CLEAR ZONE. CORRUGATED METAL PIPE END SECTIONS IN THESE LOCATIONS MAY REQUIRE ADDITIONAL EROSION CONTROL SUCH AS MORE RIPRAP. TOE PLATES SHOULD BE CALLED FOR WHEN END SECTIONS ARE USED ON STEEP CULVERTS OR DOWNSPOUTS.

THE CONCRETE PAVED, GROUTED COBBLE, AND PLAIN COBBLE DITCHES SHALL BE UNDERLAID WITH GEOTEXTILE. THE EDESS OF GEOTEXTILE SHALL EXTEND UP THE SIDES OF THE DITCH BOTTOM TO THE BOTTOM OF THE MULCH BLANKET AND SHALL RUN THE FULL LE