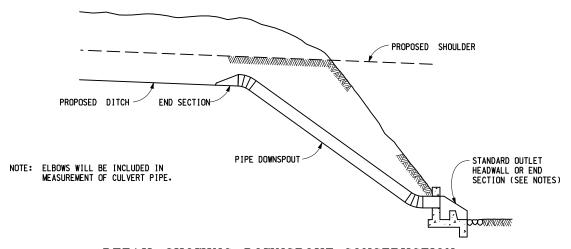

#### DETAIL SHOWING DOWNSPOUT CONSTRUCTION USING METAL END SECTION ON UPPER END

#### NOTES:

CORRUGATED METAL PIPE END SECTIONS MAY BE USED ON THE LOWER ENDS OF STEEP CULVERTS OR DOWNSPOUTS WITH LIMITED AMOUNTS OF RUNOFF OR WHERE THEY WOULD BE EXPOSED TO TRAFFIC IN THE CLEAR ZONE. CORRUGATED METAL PIPE END SECTIONS IN THESE LOCATIONS MAY REQUIRE ADDITIONAL EROSION CONTROL SUCH AS MORE RIPRAP. TOE PLATES SHOULD BE CALLED FOR WHEN END SECTIONS ARE USED ON STEEP CULVERTS OR DOWNSPOUTS.