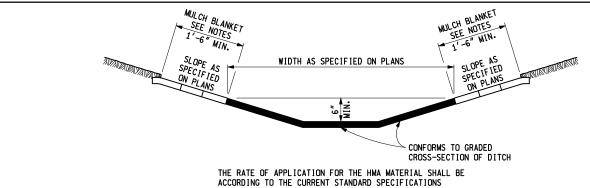

USE HIGH VELOCITY MULCH BLANKETS ON FILL SLOPES 1:2 OR STEEPER. USE STANDARD MULCH BLANKETS ON FILL SLOPES FLATTER THAN 1:2.

MICHIGAN DEPARTMENT OF TRANSPORTATION BUREAU OF HIGHWAY DEVELOPMENT STANDARD PLAN FOR