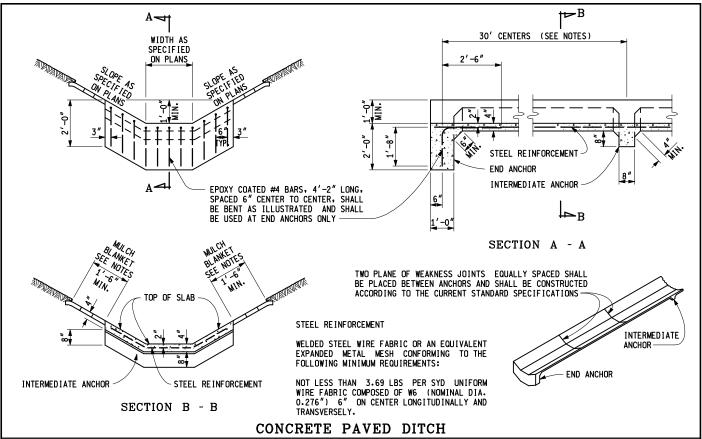

THE CONCRETE PAVED, GROUTED COBBLE, AND PLAIN COBBLE DITCHES SHALL BE UNDERLAID WITH GEOTEXTILE. THE EDESS OF GEOTEXTILE SHALL EXTEND UP THE SIDES OF THE DITCH BOTTOM TO THE BOTTOM OF THE MULCH BLANKET AND SHALL RUN THE FULL LENGTH OF THE DITCH. WHEN OVERLAPPING OCCURS, OVERLAP MATERIAL A MINIMUM OF 2'-0".