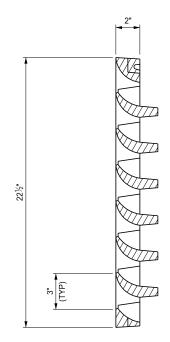

## PLAN OF GRATE

**GRAY IRON CASTING** 

SECTION C - C

STANDARD PLAN FOR COVER V

(SPECIAL DETAIL)
FHWA APPROVAL
O4/14/2025
PLAN DATE

R-22-G

SHEET 3 OF 4

PLAN OF GRATE

## **DUCTILE IRON CASTING**