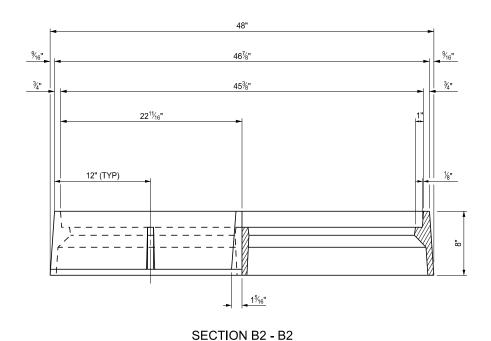

R-22-G

SHEET
1 OF 4

SECTION B1 - B1 (CAST MONOLITHICALLY)

(CAST IN TWO PIECES)

STANDARD PLAN FOR COVER V

SPECIAL DETAIL O4/14/2025 PLAN DATE R-22-G SHEET 2 OF 4