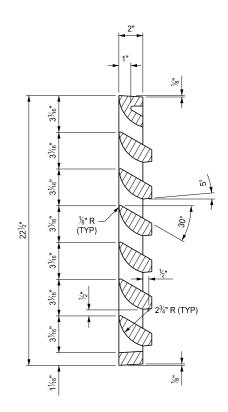

## PLAN OF FRAME



NOTE:

FRAME MAY BE CAST MONOLITHICALLY OR IN TWO PIECES AS SHOWN. ENSURE FRAMES CAST IN TWO PIECES ARE TIGHTLY BOLTED TOGETHER WHEN DELIVERED.

SECTION A - A

APPROVED BY:

DIRECTOR, BUREAU OF FIELD SERVICES

DIRECTOR, BUREAU OF FIELD SERVICES

DIRECTOR, BUREAU OF DEVELOPMENT

DIRECTOR, BUREAU OF DEVELOPMENT

DEPARTMENT DIRECTOR
BRADLEY C. WIEFERICH, PE

STANDARD PLAN FOR
COVER V

STANDARD PLAN FOR
COVER V

SPECIAL DETAIL
FHWA APPROVAL
PLAN DATE

R-22-G

SHEET
1 OF 4



SECTION B1 - B1 (CAST MONOLITHICALLY)



(CAST IN TWO PIECES)

STANDARD PLAN FOR COVER V

SPECIAL DETAIL O4/14/2025 PLAN DATE R-22-G SHEET 2 OF 4



## PLAN OF GRATE



**GRAY IRON CASTING** 



SECTION C - C



STANDARD PLAN FOR COVER V

(SPECIAL DETAIL)
FHWA APPROVAL
O4/14/2025
PLAN DATE

R-22-G

SHEET 3 OF 4





PLAN OF GRATE

SECTION E - E



## **DUCTILE IRON CASTING**

## NOTES:

ENSURE THE CASTINGS MEET THE REQUIREMENTS OF THE STANDARD SPECIFICATIONS FOR CONSTRUCTION FOR GRAY IRON OR DUCTILE IRON CASTINGS.

CLEAN ALL CASTINGS BY CURRENT APPROVED BLASTING METHODS.

ENSURE CASTINGS ARE FREE OF POURING FAULTS, BLOW HOLES, CRACKS, AND OTHER IMPERFECTIONS. ENSURE CASTINGS ARE SOUND, TRUE TO FORM AND THICKNESS, CLEAN AND NEATLY FINISHED, AND COATED WITH COAL TAR PITCH VARNISH.

GRIND OR MACHINE THE SEATING FACE OF GRATE AND THE SEAT FOR THE SAME ON THE FRAME SO THAT THE GRATE WILL HAVE AN EVEN BEARING ON ITS SEAT TO PREVENT ROCKING OR TILTING.

THIS COVER IS DESIGNED TO FIT ON