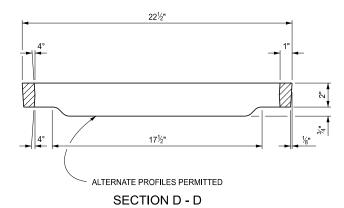

GRIND OR MACHINE THE SEATING FACE OF GRATE AND THE SEAT FOR THE SAME ON THE FRAME SO THAT THE GRATE WILL HAVE AN EVEN BEARING ON ITS SEAT TO PREVENT ROCKING OR TILTING.

THIS COVER IS DESIGNED TO FIT ON ANY INLET, CATCH BASIN, OR ON ANY EXISTING SIMILAR STRUCTURE WHEN SO DESIGNATED ON THE PLANS.