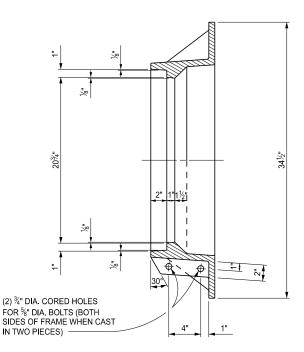

R-22-G

SHEET
1 OF 4

SECTION B1 - B1 (CAST MONOLITHICALLY)

(CAST IN TWO PIECES)

STANDARD PLAN FOR COVER V

SPECIAL DETAIL O4/14/2025 PLAN DATE R-22-G SHEET 2 OF 4