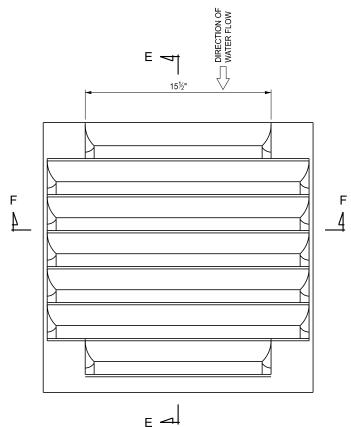

FRAME



NOTE:

FRAME MAY BE CAST MONOLITHICALLY OR IN TWO PIECES AS SHOWN. ENSURE FRAMES CAST IN TWO PIECES ARE TIGHTLY BOLTED TOGETHER WHEN DELIVERED.

SECTION A - A

APPROVED BY:

DIRECTOR, BUREAU OF FIELD SERVICES

DIRECTOR, BUREAU OF FIELD SERVICES

DIRECTOR, BUREAU OF DEVELOPMENT

DIRECTOR, BUREAU OF DEVELOPMENT

DEPARTMENT DIRECTOR
BRADLEY C. WIEFERICH, PE

STANDARD PLAN FOR
COVER V

STANDARD PLAN FOR
COVER V

SPECIAL DETAIL
FHWA APPROVAL
PLAN DATE

R-22-G

SHEET
1 OF 4



SECTION B1 - B1 (CAST MONOLITHICALLY)



(CAST IN TWO PIECES)

STANDARD PLAN FOR COVER V

SPECIAL DETAIL O4/14/2025 PLAN DATE R-22-G SHEET 2 OF 4



## PLAN OF GRATE



**GRAY IRON CASTING** 



SECTION C - C



STANDARD PLAN FOR COVER V

(SPECIAL DETAIL)
FHWA APPROVAL
O4/14/2025
PLAN DATE

R-22-G

SHEET 3 OF 4





PLAN OF GRATE

SECTION E - E



## **DUCTILE IRON CASTING**

## NOTES:

ENSURE THE CASTINGS MEET THE REQUIREMENTS OF THE STANDARD SPECIFICATIONS FOR CONSTRUCTION FOR GRAY IRON OR DUCTILE IRON CASTINGS.

CLEAN ALL CASTINGS BY CURRENT APPROVED BLASTING METHODS.

ENSURE CASTINGS ARE FREE OF POURING FAULTS, BLOW HOLES, CRACKS, AND OTHER IMPERFECTIONS. ENSURE CASTINGS ARE SOUND, TRUE TO FORM AND THICKNESS, CLEAN AND NEATLY FINISHED, AND COATED WITH COAL TAR PITCH VARNISH.

GRIND OR MACHINE THE SEATING FACE OF GRATE AND THE SEAT FOR THE SAME ON THE FRAME SO THAT THE GRATE WILL HAVE AN EVEN BEARING ON ITS SEAT TO PREVENT ROCKING OR TILTING.

THIS COVER IS DESIGNED TO FIT ON ANY INLET, CATCH BASIN, OR ON ANY EXISTING SIMILAR STRUCTURE WHEN SO DESIGNATED ON THE PLANS.

GRATE MAY BE PROVIDED WIT