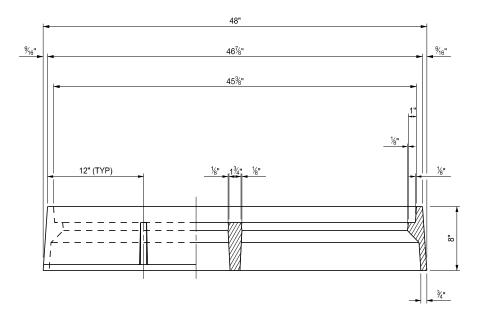

R-22-G

SHEET
1 OF 4

SECTION B1 - B1 (CAST MONOLITHICALLY)

(CAST IN TWO PIECES)

STANDARD PLAN FOR COVER V

SPECIAL DETAIL O4/14/2025 PLAN DATE R-22-G SHEET 2 OF 4