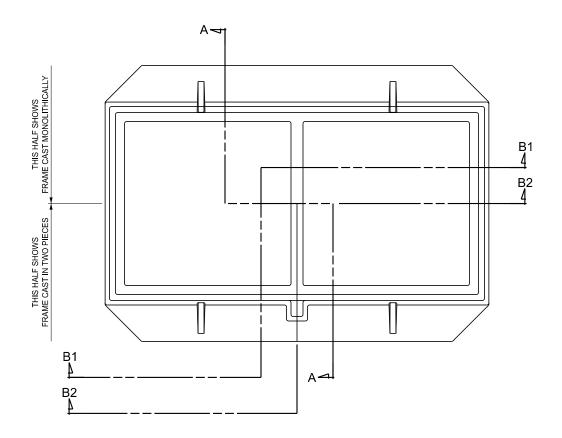

## PLAN OF FRAME

NOTE:

FRAME MAY BE CAST MONOLITHICALLY OR IN TWO PIECES AS SHOWN. ENSURE FRAMES CAST IN TWO PIECES ARE TIGHTLY BOLTED TOGETHER WHEN DELIVERED.

SECTION A - A

APPROVED BY:

DIRECTOR, BUREAU OF FIELD SERVICES

DIRECTOR, BUREAU OF FIELD SERVICES

DIRECTOR, BUREAU OF DEVELOPMENT

DIRECTOR, BUREAU OF DEVELOPMENT

DEPARTMENT DIRECTOR
BRADLEY C. WIEFERICH, PE

STANDARD PLAN FOR
COVER V

STANDARD PLAN FOR
COVER V

SPECIAL DETAIL
FHWA APPROVAL
PLAN DATE