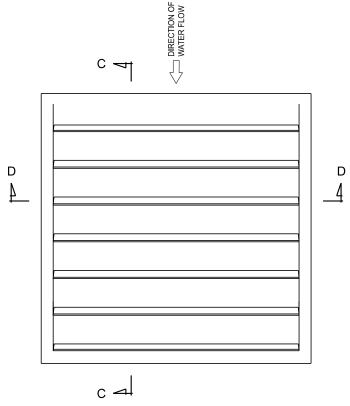

## PLAN OF GRATE

**GRAY IRON CASTING** 

SECTION C - C

STANDARD PLAN FOR COVER V

(SPECIAL DETAIL)
FHWA APPROVAL
O4/14/2025
PLAN DATE

R-22-G

SHEET 3 OF 4

PLAN OF GRATE