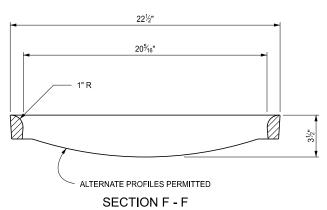

MONOLITHICALLY OR IN TWO PIECES AS SHOWN. ENSURE FRAMES CAST IN TWO PIECES ARE TIGHTLY BOLTED TOGETHER WHEN DELIVERED.

SECTION A - A

APPROVED BY:

DIRECTOR, BUREAU OF FIELD SERVICES

DIRECTOR, BUREAU OF FIELD SERVICES

DIRECTOR, BUREAU OF DEVELOPMENT

DIRECTOR, BUREAU OF DEVELOPMENT

DEPARTMENT DIRECTOR
BRADLEY C. WIEFERICH, PE

STANDARD PLAN FOR
COVER V

STANDARD PLAN FOR
COVER V

SPECIAL DETAIL
FHWA APPROVAL
PLAN DATE

R-22-G

SHEET
1 OF 4



SECTION B1 - B1 (CAST MONOLITHICALLY)



(CAST IN TWO PIECES)

STANDARD PLAN FOR COVER V

SPECIAL DETAIL O4/14/2025 PLAN DATE R-22-G SHEET 2 OF 4



## PLAN OF GRATE



**GRAY IRON CASTING** 



SECTION C - C



STANDARD PLAN FOR COVER V

(SPECIAL DETAIL)
FHWA APPROVAL
O4/14/2025
PLAN DATE

R-22-G

SHEET 3 OF 4





PLAN OF GRATE

SECTION E - E



## **DUCTILE IRON CASTING**

## NOTES:

ENSURE THE CASTINGS MEET THE REQUIREMENTS OF THE STANDARD SPECIFICATIONS FOR CONSTRUCTION FOR GRAY IRON OR DUCTILE IRON CASTINGS.

CLEAN ALL CASTINGS BY CURRENT APPROVED BLASTING METHODS.

ENSURE CASTINGS ARE FREE OF POURING FAULTS, BLOW HOLES, CRACKS, AND OTHER IMPERFECTIONS. ENSURE CASTINGS ARE SOUND, TRUE TO FORM AND THICKNESS, CLEAN AND NEATLY FINISHED, AND COATED WITH COAL TAR PITCH VARNISH.

GRIND OR MACHINE THE SEATING FACE OF GRATE AND THE SEAT FOR THE SAME ON THE FRAME SO THAT THE GRATE WILL HAVE AN EVEN BEARING ON ITS SEAT TO PREVENT ROCKING OR TILTING.

THIS COVER IS DESIGNED TO FIT ON ANY INLET, CATCH BASIN, OR ON ANY EXISTING SIMILAR STRUCTURE WHEN SO DESIGNATED ON THE PLANS.

GRATE MAY BE PROVIDED WITH BOLTING CAPABILITY. PROVIDE (4)