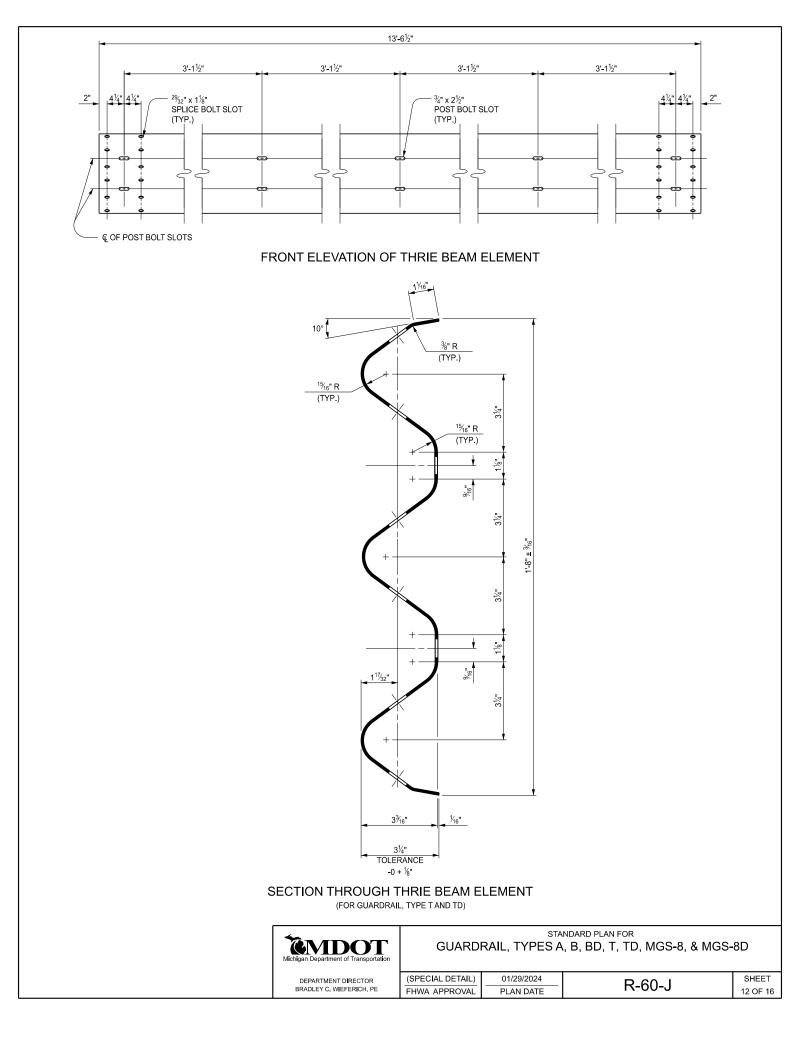

GUARDRAIL, TYPE T STEEL POST

GUARDRAIL, TYPE T WOOD POST

BLOCK AND POST CONNECTION DETAILS

| Michigan Department of Transportation |                  | STANDARD PLAN FOR<br>GUARDRAIL, TYPES A, B, BD, T, TD, MGS-8, & MGS-8D |        |         |  |  |
|---------------------------------------|------------------|------------------------------------------------------------------------|--------|---------|--|--|
| DEPARTMENT DIRECTOR                   | (SPECIAL DETAIL) | 01/29/2024                                                             | R-60-J | SHEET   |  |  |
| BRADLEY C. WIEFERICH, PE              | FHWA APPROVAL    | PLAN DATE                                                              | R-00-J | 5 OF 16 |  |  |

## BLOCK AND POST CONNECTION DETAILS

TOP

тор