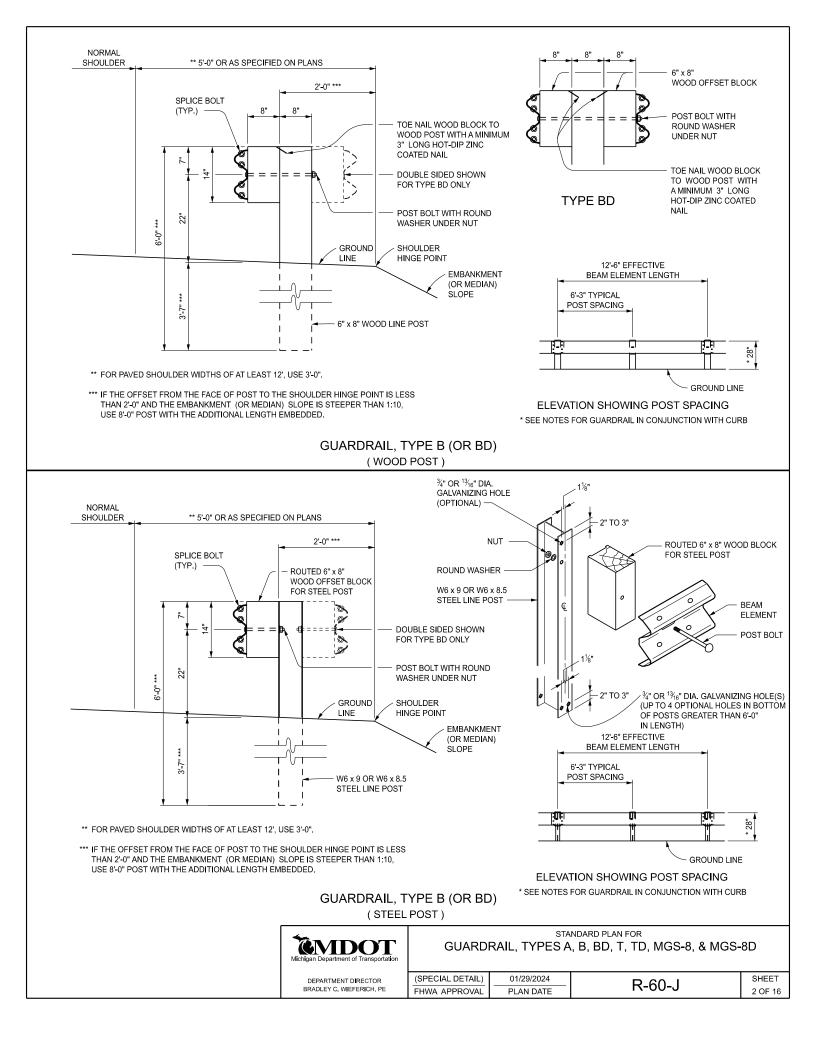

GUARDRAIL, TYPE T STEEL POST









GUARDRAIL, TYPE T WOOD POST

BLOCK AND POST CONNECTION DETAILS

| Michigan Department of Transportation |                  | STANDARD PLAN FOR<br>GUARDRAIL, TYPES A, B, BD, T, TD, MGS-8, & MGS-8D |        |         |  |  |
|---------------------------------------|------------------|------------------------------------------------------------------------|--------|---------|--|--|
| DEPARTMENT DIRECTOR                   | (SPECIAL DETAIL) | 01/29/2024                                                             | R-60-J | SHEET   |  |  |
| BRADLEY C. WIEFERICH, PE              | FHWA APPROVAL    | PLAN DATE                                                              | R-00-J | 5 OF 16 |  |  |







## BLOCK AND POST CONNECTION DETAILS





T