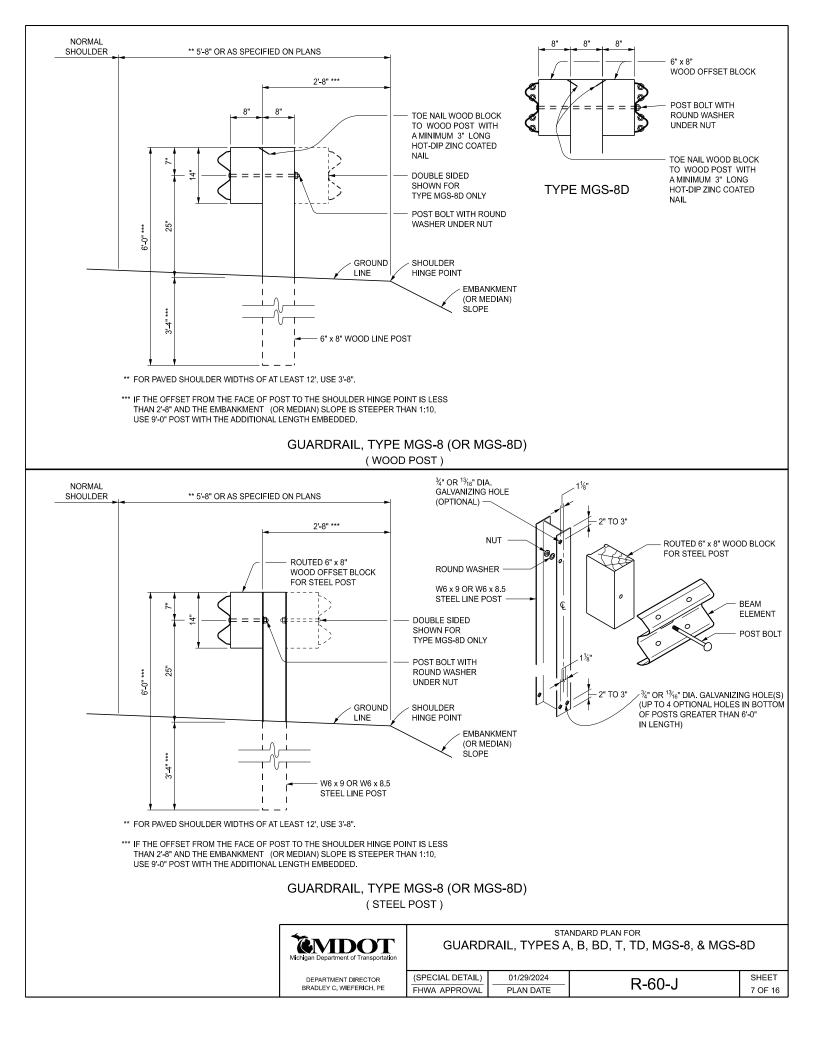

## WOOD OFFSET BLOCKS FOR GUARDRAIL, TYPE MGS-8 AND TYPE MGS-8D

| Michigan Department of Transportation | STANDARD PLAN FOR<br>GUARDRAIL, TYPES A, B, BD, T, TD, MGS-8, & MGS-8D |            |                |         |  |
|---------------------------------------|------------------------------------------------------------------------|------------|----------------|---------|--|
| DEPARTMENT DIRECTOR                   | (SPECIAL DETAIL)                                                       | 01/29/2024 | R-60-J         | SHEET   |  |
| BRADLEY C. WIEFERICH, PE              | FHWA APPROVAL                                                          | PLAN DATE  | <u>r-00-</u> J | 8 OF 16 |  |