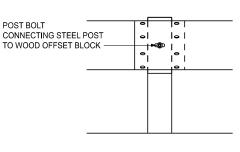

GUARDRAIL, TYPE T STEEL POST

GUARDRAIL, TYPE T WOOD POST

BLOCK AND POST CONNECTION DETAILS

| Michigan Department of Transportation |                  | STANDARD PLAN FOR<br>GUARDRAIL, TYPES A, B, BD, T, TD, MGS-8, & MGS-8D |        |         |  |  |
|---------------------------------------|------------------|------------------------------------------------------------------------|--------|---------|--|--|
| DEPARTMENT DIRECTOR                   | (SPECIAL DETAIL) | 01/29/2024                                                             | R-60-J | SHEET   |  |  |
| BRADLEY C. WIEFERICH, PE              | FHWA APPROVAL    | PLAN DATE                                                              | R-00-J | 5 OF 16 |  |  |

## BLOCK AND POST CONNECTION DETAILS

TOP

тор