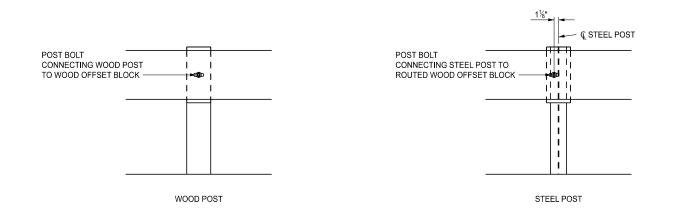

GUARDRAIL, TYPE T STEEL POST

GUARDRAIL, TYPE T WOOD POST

BLOCK AND POST CONNECTION DETAILS

| Michigan Department of Transportation |                  | STANDARD PLAN FOR<br>GUARDRAIL, TYPES A, B, BD, T, TD, MGS-8, & MGS-8D |        |         |  |  |
|---------------------------------------|------------------|------------------------------------------------------------------------|--------|---------|--|--|
| DEPARTMENT DIRECTOR                   | (SPECIAL DETAIL) | 01/29/2024                                                             | R-60-J | SHEET   |  |  |
| BRADLEY C. WIEFERICH, PE              | FHWA APPROVAL    | PLAN DATE                                                              | R-00-J | 5 OF 16 |  |  |

## BLOCK AND POST CONNECTION DETAILS

TOP

тор