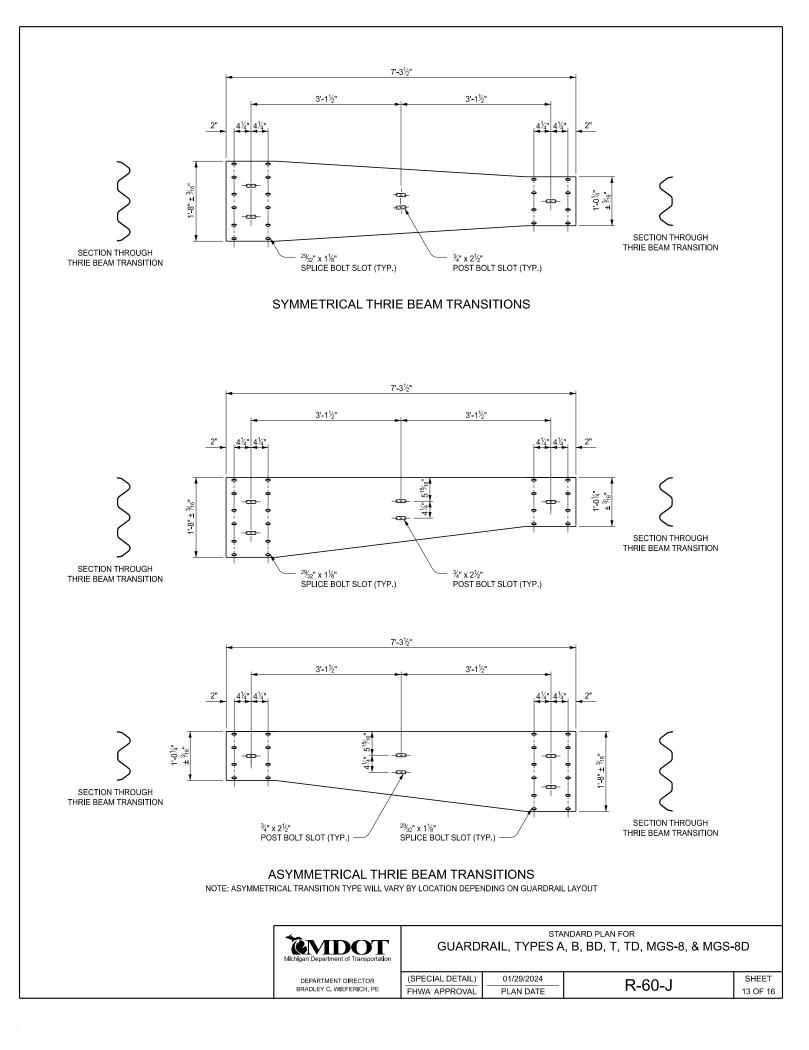

GUARDRAIL, TYPE T STEEL POST

GUARDRAIL, TYPE T WOOD POST

BLOCK AND POST CONNECTION DETAILS

| Michigan Department of Transportation |                  | STANDARD PLAN FOR<br>GUARDRAIL, TYPES A, B, BD, T, TD, MGS-8, & MGS-8D |        |         |  |  |
|---------------------------------------|------------------|------------------------------------------------------------------------|--------|---------|--|--|
| DEPARTMENT DIRECTOR                   | (SPECIAL DETAIL) | 01/29/2024                                                             | R-60-J | SHEET   |  |  |
| BRADLEY C. WIEFERICH, PE              | FHWA APPROVAL    | PLAN DATE                                                              | R-00-J | 5 OF 16 |  |  |

## BLOCK AND POST CONNECTION DETAILS

TOP

тор