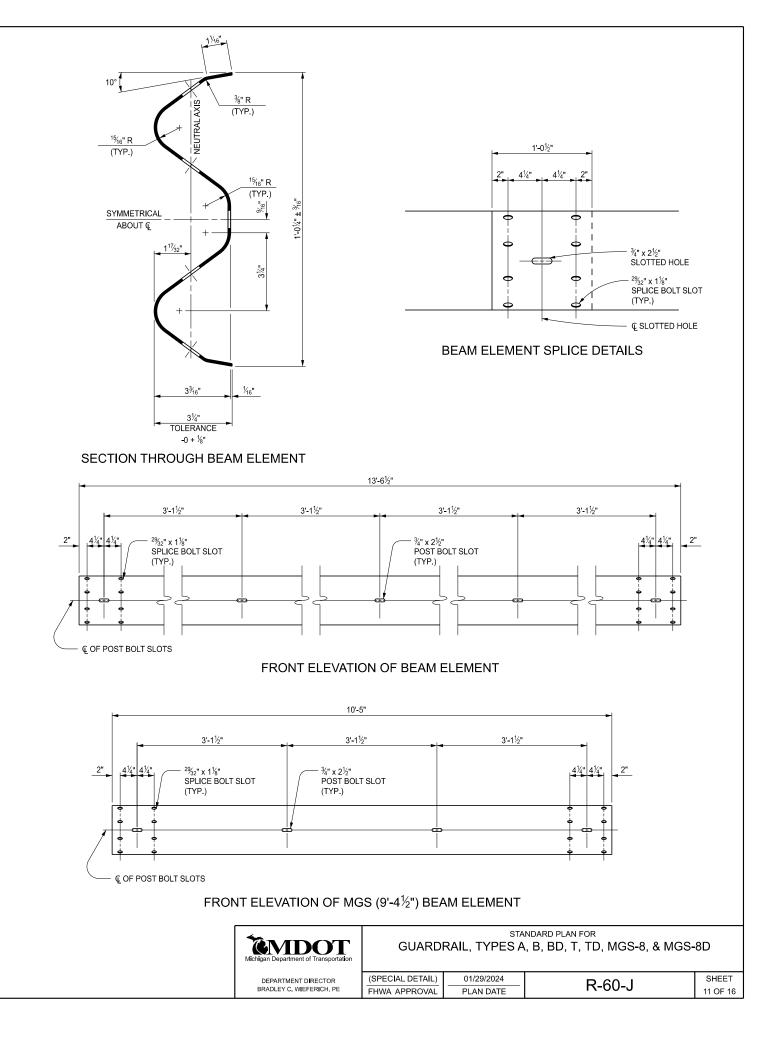

GUARDRAIL, TYPE T STEEL POST

GUARDRAIL, TYPE T WOOD POST

BLOCK AND POST CONNECTION DETAILS

| Michigan Department of Transportation |                  | STANDARD PLAN FOR<br>GUARDRAIL, TYPES A, B, BD, T, TD, MGS-8, & MGS-8D |        |         |  |  |
|---------------------------------------|------------------|------------------------------------------------------------------------|--------|---------|--|--|
| DEPARTMENT DIRECTOR                   | (SPECIAL DETAIL) | 01/29/2024                                                             | R-60-J | SHEET   |  |  |
| BRADLEY C. WIEFERICH, PE              | FHWA APPROVAL    | PLAN DATE                                                              | R-00-J | 5 OF 16 |  |  |

## BLOCK AND POST CONNECTION DETAILS

TOP

тор