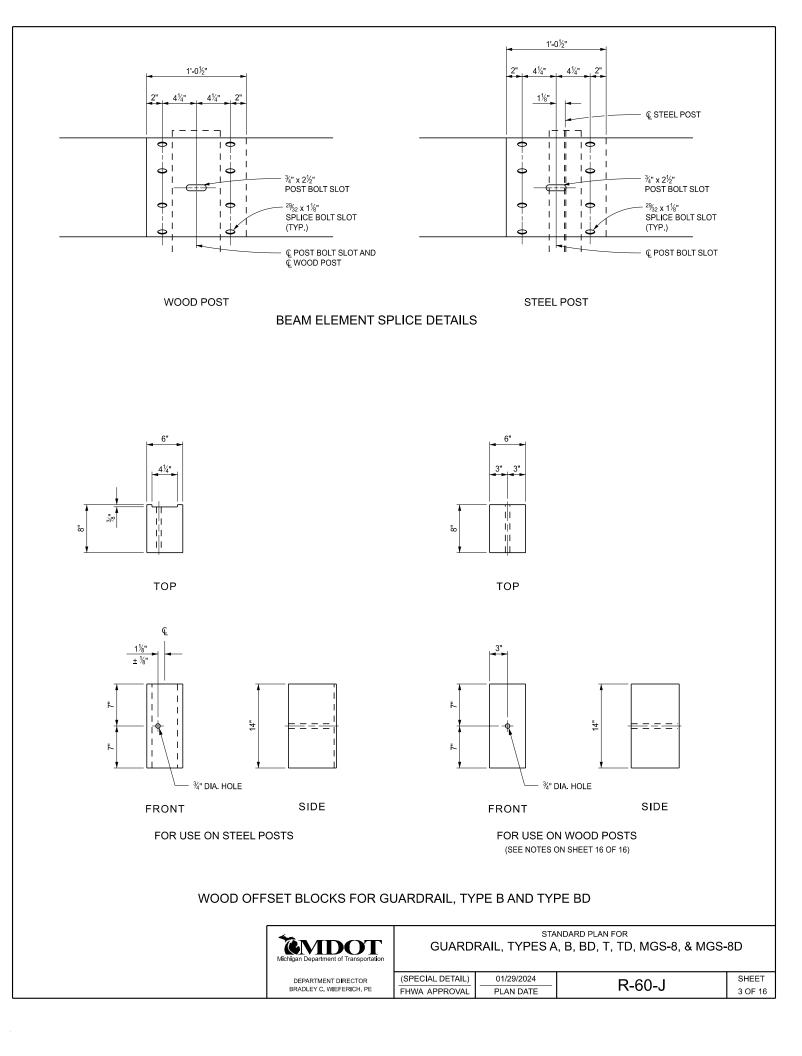

GUARDRAIL, TYPE T STEEL POST









GUARDRAIL, TYPE T WOOD POST

BLOCK AND POST CONNECTION DETAILS

| Michigan Department of Transportation |                  | STANDARD PLAN FOR<br>GUARDRAIL, TYPES A, B, BD, T, TD, MGS-8, & MGS-8D |        |         |  |  |
|---------------------------------------|------------------|------------------------------------------------------------------------|--------|---------|--|--|
| DEPARTMENT DIRECTOR                   | (SPECIAL DETAIL) | 01/29/2024                                                             | R-60-J | SHEET   |  |  |
| BRADLEY C. WIEFERICH, PE              | FHWA APPROVAL    | PLAN DATE                                                              | R-00-J | 5 OF 16 |  |  |







## BLOCK AND POST CONNECTION DETAILS





TOP