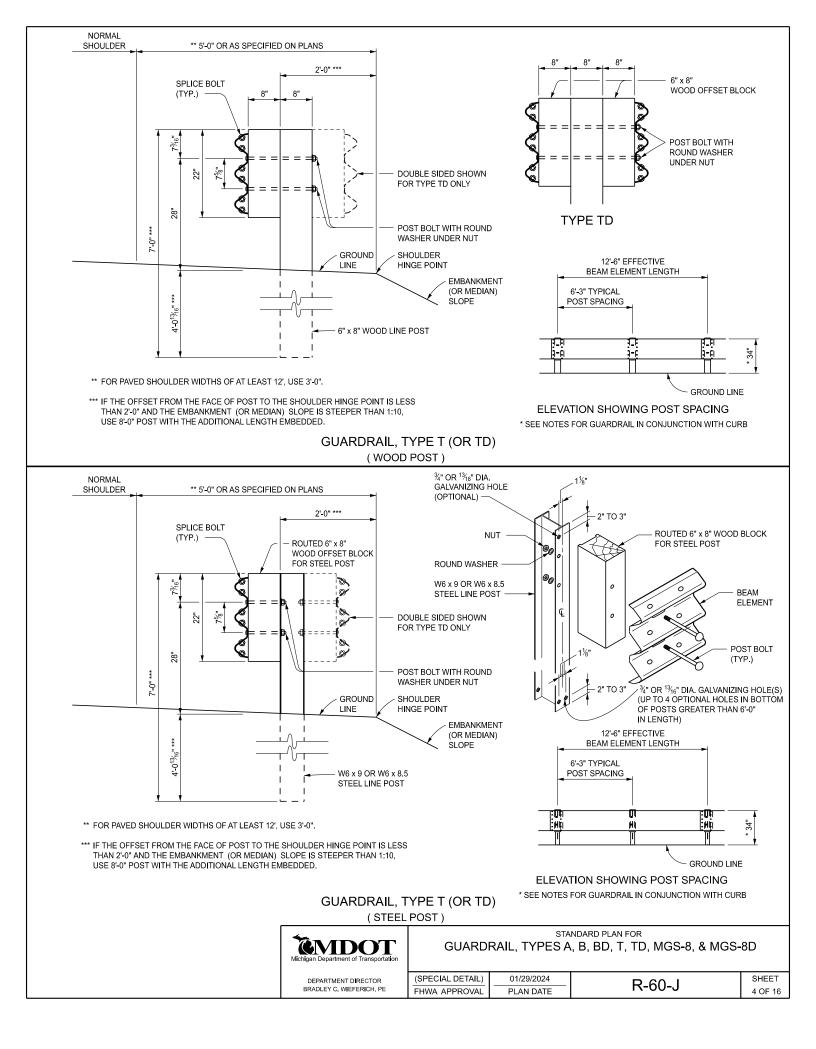

GUARDRAIL, TYPE T STEEL POST

GUARDRAIL, TYPE T WOOD POST

BLOCK AND POST CONNECTION DETAILS

| Michigan Department of Transportation |                  | STANDARD PLAN FOR<br>GUARDRAIL, TYPES A, B, BD, T, TD, MGS-8, & MGS-8D |        |         |  |  |
|---------------------------------------|------------------|------------------------------------------------------------------------|--------|---------|--|--|
| DEPARTMENT DIRECTOR                   | (SPECIAL DETAIL) | 01/29/2024                                                             | R-60-J | SHEET   |  |  |
| BRADLEY C. WIEFERICH, PE              | FHWA APPROVAL    | PLAN DATE                                                              | R-00-J | 5 OF 16 |  |  |