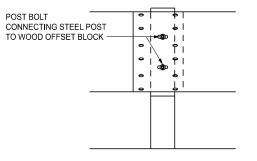

GUARDRAIL, TYPE T STEEL POST

GUARDRAIL, TYPE T WOOD POST

BLOCK AND POST CONNECTION DETAILS

| Michigan Department of Transportation |                  | STANDARD PLAN FOR<br>GUARDRAIL, TYPES A, B, BD, T, TD, MGS-8, & MGS-8D |        |         |  |  |
|---------------------------------------|------------------|------------------------------------------------------------------------|--------|---------|--|--|
| DEPARTMENT DIRECTOR                   | (SPECIAL DETAIL) | 01/29/2024                                                             | R-60-J | SHEET   |  |  |
| BRADLEY C. WIEFERICH, PE              | FHWA APPROVAL    | PLAN DATE                                                              | R-00-J | 5 OF 16 |  |  |

## BLOCK AND POST CONNECTION DETAILS

TOP

тор