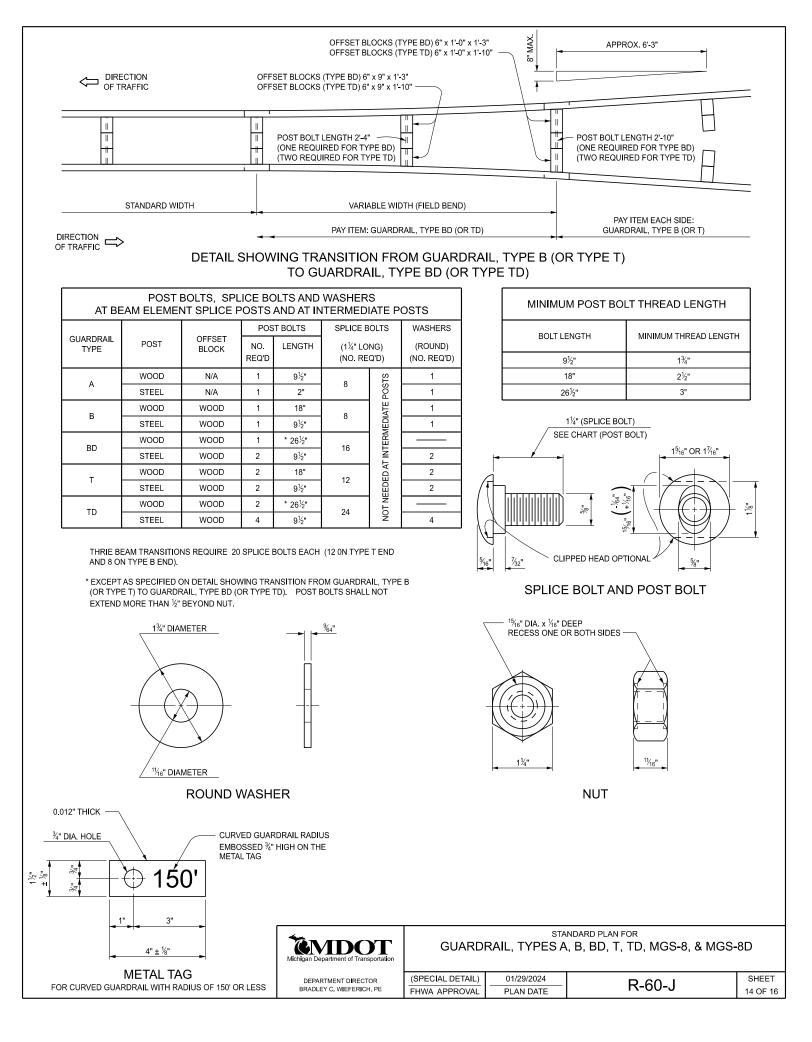

## DETAIL SHOWING TRANSITION FROM GUARDRAIL, TYPE MGS-8 TO GUARDRAIL, TYPE MGS-8D

|   | POST BOLTS, SPLICE BOLTS AND WASHERS<br>AT BEAM ELEMENT SPLICE POSTS AND AT INTERMEDIATE POSTS |       |                 |              |        |                           |                        |
|---|------------------------------------------------------------------------------------------------|-------|-----------------|--------------|--------|---------------------------|------------------------|
| Γ |                                                                                                |       |                 | POST BOLTS   |        | SPLICE BOLTS              | WASHERS                |
|   | GUARDRAIL<br>TYPE                                                                              | POST  | OFFSET<br>BLOCK | NO.<br>REQ'D | LENGTH | (1¼" LONG)<br>(NO. REQ'D) | (ROUND)<br>(NO. REQ'D) |
| Γ | MGS-8                                                                                          | WOOD  | WOOD            | 1            | 18"    | 8                         | 1                      |
|   |                                                                                                | STEEL | WOOD            | 1            | 9½"    |                           | 1                      |
|   | MGS-8D                                                                                         | WOOD  | WOOD            | 1            | * 26½" | - 16                      |                        |
|   |                                                                                                | STEEL | WOOD            | 2            | 9½"    |                           | 2                      |

THRIE BEAM TRANSITIONS REQUIRE 20 SPLICE BOLTS EACH (12  $\rm 0N$  TYPE T END AND 8 ON TYPE MGS END).

\* EXCEPT AS SPECIFIED ON DETAIL SHOWING TRANSITION FROM GUARDRAIL, TYPE MGS-8 TO GUARDRAIL, TYPE MGS-8D POST BOLTS SHALL NOT EXTEND MORE THAN  $\frac{1}{2}^{\rm o}$  BEYOND NUT.

## MINIMUM POST BOLT THREAD LENGTH

| BOLT LENGTH | MINIMUM THREAD LENGTH |  |
|-------------|-----------------------|--|
| 9½"         | 1¾"                   |  |
| 18"         | 2½"                   |  |
| 26½"        | 3"                    |  |