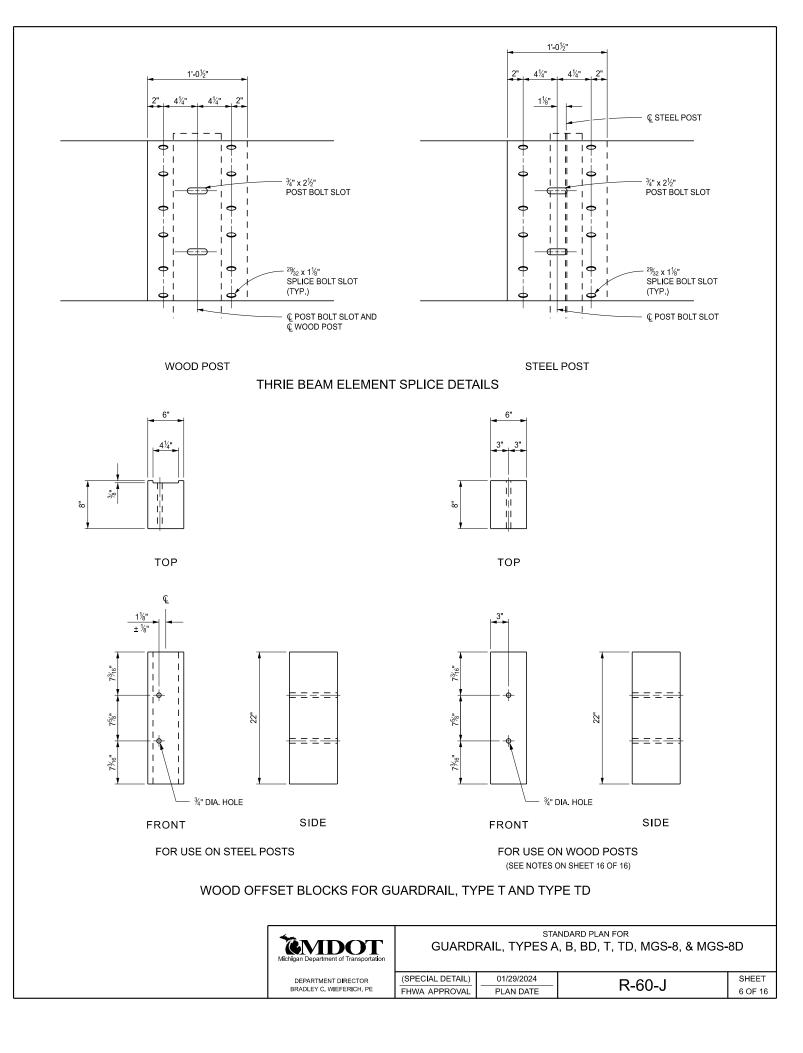

GUARDRAIL, TYPE T STEEL POST

GUARDRAIL, TYPE T WOOD POST

BLOCK AND POST CONNECTION DETAILS

| Michigan Department of Transportation |                  | STANDARD PLAN FOR<br>GUARDRAIL, TYPES A, B, BD, T, TD, MGS-8, & MGS-8D |        |         |  |  |
|---------------------------------------|------------------|------------------------------------------------------------------------|--------|---------|--|--|
| DEPARTMENT DIRECTOR                   | (SPECIAL DETAIL) | 01/29/2024                                                             | R-60-J | SHEET   |  |  |
| BRADLEY C. WIEFERICH, PE              | FHWA APPROVAL    | PLAN DATE                                                              | R-00-J | 5 OF 16 |  |  |

## BLOCK AND POST CONNECTION DETAILS

TOP

тор