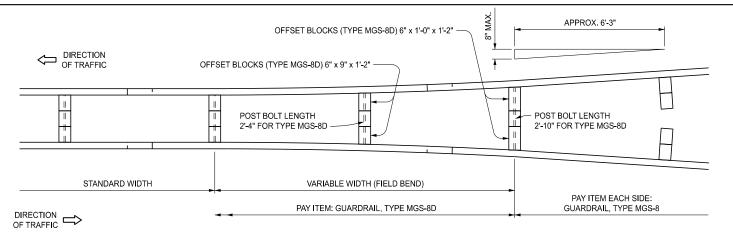

## DETAIL SHOWING TRANSITION FROM GUARDRAIL, TYPE MGS-8 TO GUARDRAIL, TYPE MGS-8D

|   | POST BOLTS, SPLICE BOLTS AND WASHERS<br>AT BEAM ELEMENT SPLICE POSTS AND AT INTERMEDIATE POSTS |       |                 |              |        |                           |                        |
|---|------------------------------------------------------------------------------------------------|-------|-----------------|--------------|--------|---------------------------|------------------------|
| Γ |                                                                                                |       |                 | POST BOLTS   |        | SPLICE BOLTS              | WASHERS                |
|   | GUARDRAIL<br>TYPE                                                                              | POST  | OFFSET<br>BLOCK | NO.<br>REQ'D | LENGTH | (1¼" LONG)<br>(NO. REQ'D) | (ROUND)<br>(NO. REQ'D) |
| Γ | MGS-8                                                                                          | WOOD  | WOOD            | 1            | 18"    | 8                         | 1                      |
|   |                                                                                                | STEEL | WOOD            | 1            | 9½"    |                           | 1                      |
|   | MGS-8D                                                                                         | WOOD  | WOOD            | 1            | * 26½" | - 16                      |                        |
|   |                                                                                                | STEEL | WOOD            | 2            | 9½"    |                           | 2                      |