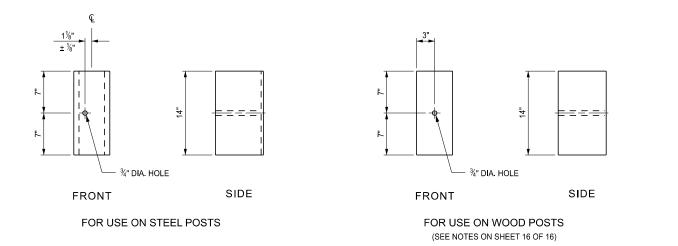

GUARDRAIL, TYPE T STEEL POST

GUARDRAIL, TYPE T WOOD POST

BLOCK AND POST CONNECTION DETAILS

| Michigan Department of Transportation |                  | STANDARD PLAN FOR<br>GUARDRAIL, TYPES A, B, BD, T, TD, MGS-8, & MGS-8D |        |         |  |  |
|---------------------------------------|------------------|------------------------------------------------------------------------|--------|---------|--|--|
| DEPARTMENT DIRECTOR                   | (SPECIAL DETAIL) | 01/29/2024                                                             | R-60-J | SHEET   |  |  |
| BRADLEY C. WIEFERICH, PE              | FHWA APPROVAL    | PLAN DATE                                                              | R-00-J | 5 OF 16 |  |  |