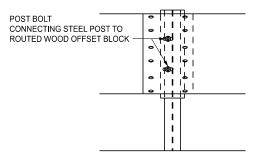

GUARDRAIL, TYPE T STEEL POST

GUARDRAIL, TYPE T WOOD POST

BLOCK AND POST CONNECTION DETAILS

| Michigan Department of Transportation |                  | STANDARD PLAN FOR<br>GUARDRAIL, TYPES A, B, BD, T, TD, MGS-8, & MGS-8D |        |         |  |  |
|---------------------------------------|------------------|------------------------------------------------------------------------|--------|---------|--|--|
| DEPARTMENT DIRECTOR                   | (SPECIAL DETAIL) | 01/29/2024                                                             | R-60-J | SHEET   |  |  |
| BRADLEY C. WIEFERICH, PE              | FHWA APPROVAL    | PLAN DATE                                                              | R-00-J | 5 OF 16 |  |  |

## BLOCK AND POST CONNECTION DETAILS

TOP

тор