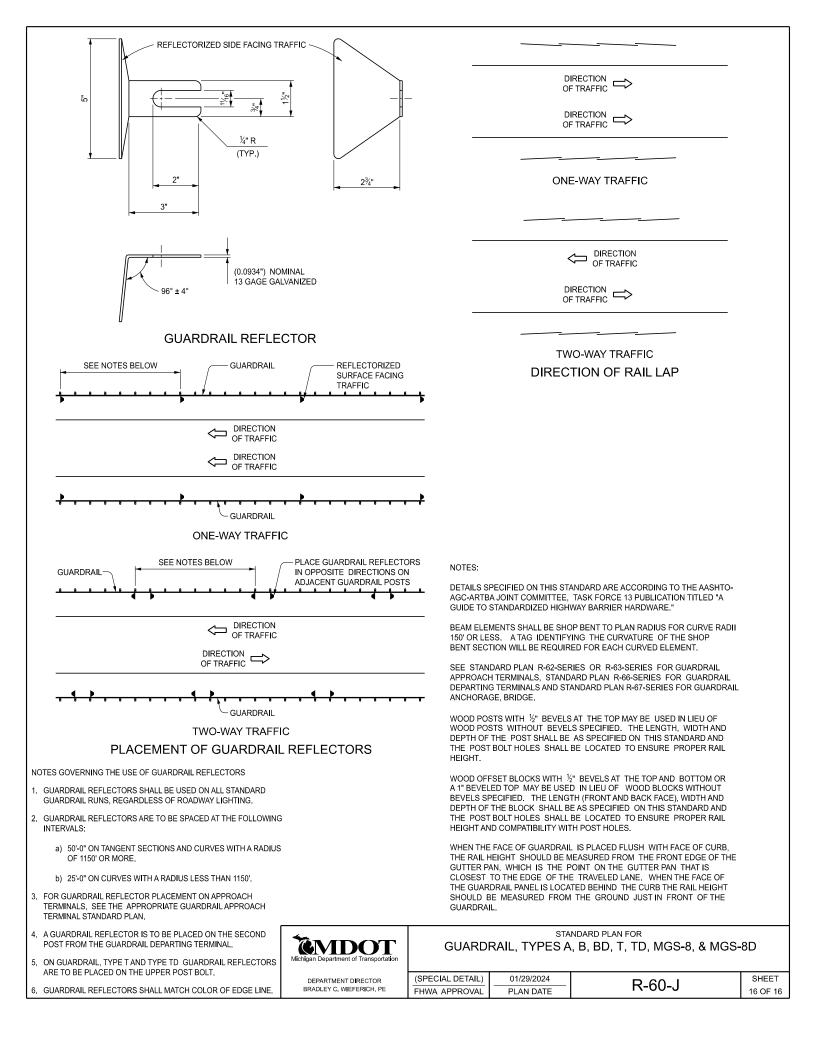

UM THREAD LENGTH |  |
|-------------|-----------------------|--|
| 9½"         | 1¾"                   |  |
| 18"         | 2½"                   |  |
| 26½"        | 3"                    |  |

| Michigan Department of Transportation | STANDARD PLAN FOR<br>GUARDRAIL, TYPES A, B, BD, T, TD, MGS-8, & MGS-8D |            |        |          |  |
|---------------------------------------|------------------------------------------------------------------------|------------|--------|----------|--|
| DEPARTMENT DIRECTOR                   | (SPECIAL DETAIL)                                                       | 01/29/2024 | R-60-J | SHEET    |  |
| BRADLEY C. WIEFERICH, PE              | FHWA APPROVAL                                                          | PLAN DATE  | R-00-J | 15 OF 16 |  |