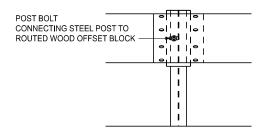

GUARDRAIL, TYPE T STEEL POST

GUARDRAIL, TYPE T WOOD POST

BLOCK AND POST CONNECTION DETAILS

| Michigan Department of Transportation |                  | STANDARD PLAN FOR<br>GUARDRAIL, TYPES A, B, BD, T, TD, MGS-8, & MGS-8D |        |         |  |  |
|---------------------------------------|------------------|------------------------------------------------------------------------|--------|---------|--|--|
| DEPARTMENT DIRECTOR                   | (SPECIAL DETAIL) | 01/29/2024                                                             | R-60-J | SHEET   |  |  |
| BRADLEY C. WIEFERICH, PE              | FHWA APPROVAL    | PLAN DATE                                                              | R-00-J | 5 OF 16 |  |  |

## BLOCK AND POST CONNECTION DETAILS

TOP

тор