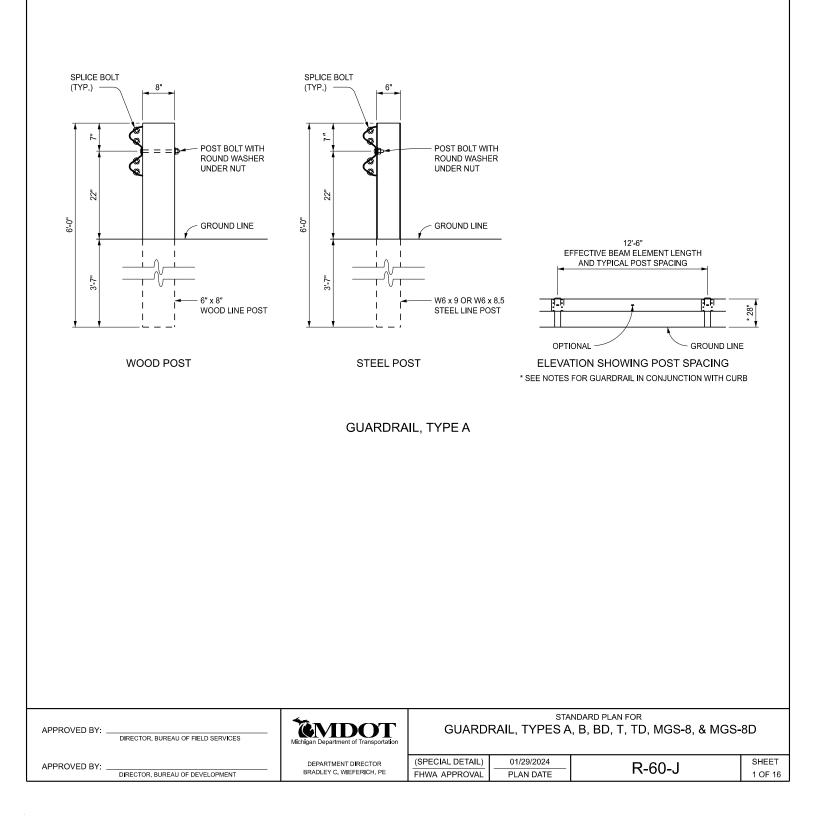

GUARDRAIL, TYPE T STEEL POST









GUARDRAIL, TYPE T WOOD POST

BLOCK AND POST CONNECTION DETAILS

| Michigan Department of Transportation |                  | STANDARD PLAN FOR<br>GUARDRAIL, TYPES A, B, BD, T, TD, MGS-8, & MGS-8D |        |         |  |  |
|---------------------------------------|------------------|------------------------------------------------------------------------|--------|---------|--|--|
| DEPARTMENT DIRECTOR                   | (SPECIAL DETAIL) | 01/29/2024                                                             | R-60-J | SHEET   |  |  |
| BRADLEY C. WIEFERICH, PE              | FHWA APPROVAL    | PLAN DATE                                                              | R-00-J | 5 OF 16 |  |  |







## BLOCK AND POST CONNECTION DETAILS