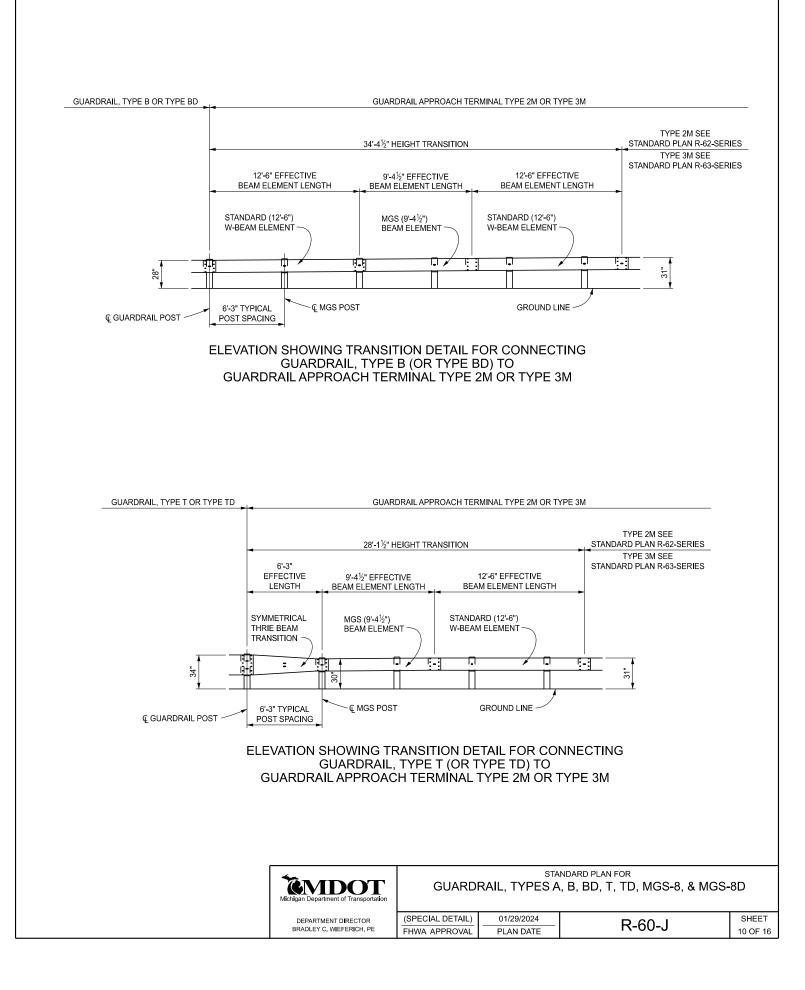

| R-00-J | 5 OF 16 |  |  |







## BLOCK AND POST CONNECTION DETAILS





TOP

тор



## WOOD OFFSET BLOCKS FOR GUARDRAIL, TYPE MGS-8 AND TYPE MGS-8D

| Michigan Department of Transportation | STANDARD PLAN FOR<br>GUARDRAIL, TYPES A, B, BD, T, TD, MGS-8, & MGS-8D |            |                |         |  |
|---------------------------------------|------------------------------------------------------------------------|------------|----------------|---------|--|
| DEPARTMENT DIRECTOR                   | (SPECIAL DETAIL)                                                       | 01/29/2024 | R-60-J         | SHEET   |  |
| BRADLEY C. WIEFERICH, PE              | FHWA APPROVAL                                                          | PLAN DATE  | <u>r-00-</u> J | 8 OF 16 |  |















## DETAIL SHOWING TRANSITION FROM GUARDRAIL, TYPE MGS-8 TO GUARDRAIL, TYPE MGS-8D

|   | POST BOLTS, SPLICE BOLTS AND WASHERS<br>AT BEAM ELEMENT SPLICE POSTS AND AT INTERMEDIATE POSTS |       |                 |              |        |                           |                        |
|---|------------------------------------------------------------------------------------------------|-------|-----------------|--------------|--------|---------------------------|------------------------|
| Γ |                                                                                                |       |                 | POST BOLTS   |        | SPLICE BOLTS              | WASHERS                |
|   | GUARDRAIL<br>TYPE