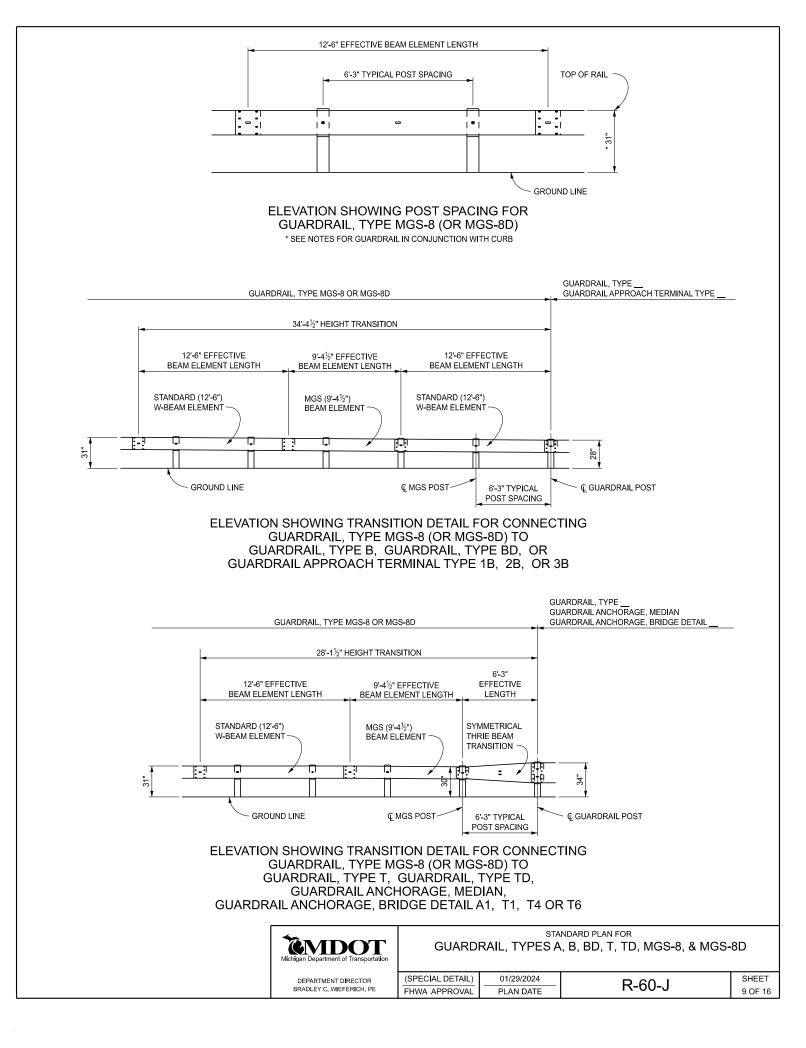

| R-00-J | 5 OF 16 |  |  |







## BLOCK AND POST CONNECTION DETAILS





TOP

тор



## WOOD OFFSET BLOCKS FOR GUARDRAIL, TYPE MGS-8 AND TYPE MGS-8D

| Michigan Department of Transportation | STANDARD PLAN FOR<br>GUARDRAIL, TYPES A, B, BD, T, TD, MGS-8, & MGS-8D |            |                |         |  |
|---------------------------------------|------------------------------------------------------------------------|------------|----------------|---------|--|
| DEPARTMENT DIRECTOR                   | (SPECIAL DETAIL)                                                       | 01/29/2024 | R-60-J         | SHEET   |  |
| BRADLEY C. WIEFERICH, PE              | FHWA APPROVAL                                                          | PLAN DATE  | <u>r-00-</u> J | 8 OF 16 |  |















## DETAIL SHOWING TRANSITION FROM GUARDRAIL, TYPE MGS-8 TO GUARDRAIL, TYPE MGS-8D

|   | POST BOLTS, SPLICE BOLTS AND WASHERS<br>AT BEAM ELEMENT SPLICE POSTS AND AT INTERMEDIATE POSTS |       |                 |              |        |                           |                        |
|---|------------------------------------------------------------------------------------------------|-------|-----------------|--------------|--------|---------------------------|------------------------|
| Γ |                                                                                                |       |                 | POST BOLTS   |        | SPLICE BOLTS              | WASHERS                |
|   | GUARDRAIL<br>TYPE