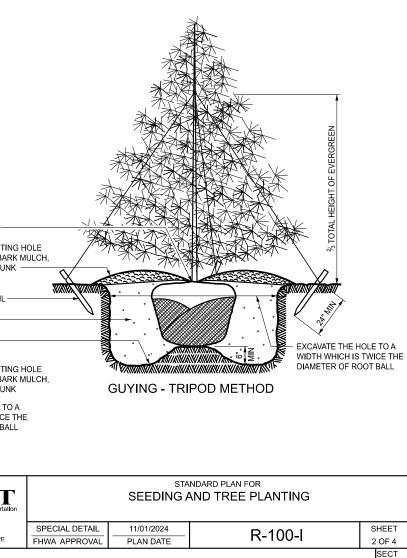

## **BRACING DETAIL**

BRACE DECIDUOUS TREES 2" TO 4" IN CALIPER OR 8' OR MORE IN HEIGHT WITH TWO STAKES.

BRACE DECIDUOUS TREES LESS THAN 2" IN CALIPER OR 8' IN HEIGHT WITH ONE STAKE ON THE WESTERLY SIDE OF THE PLANT.