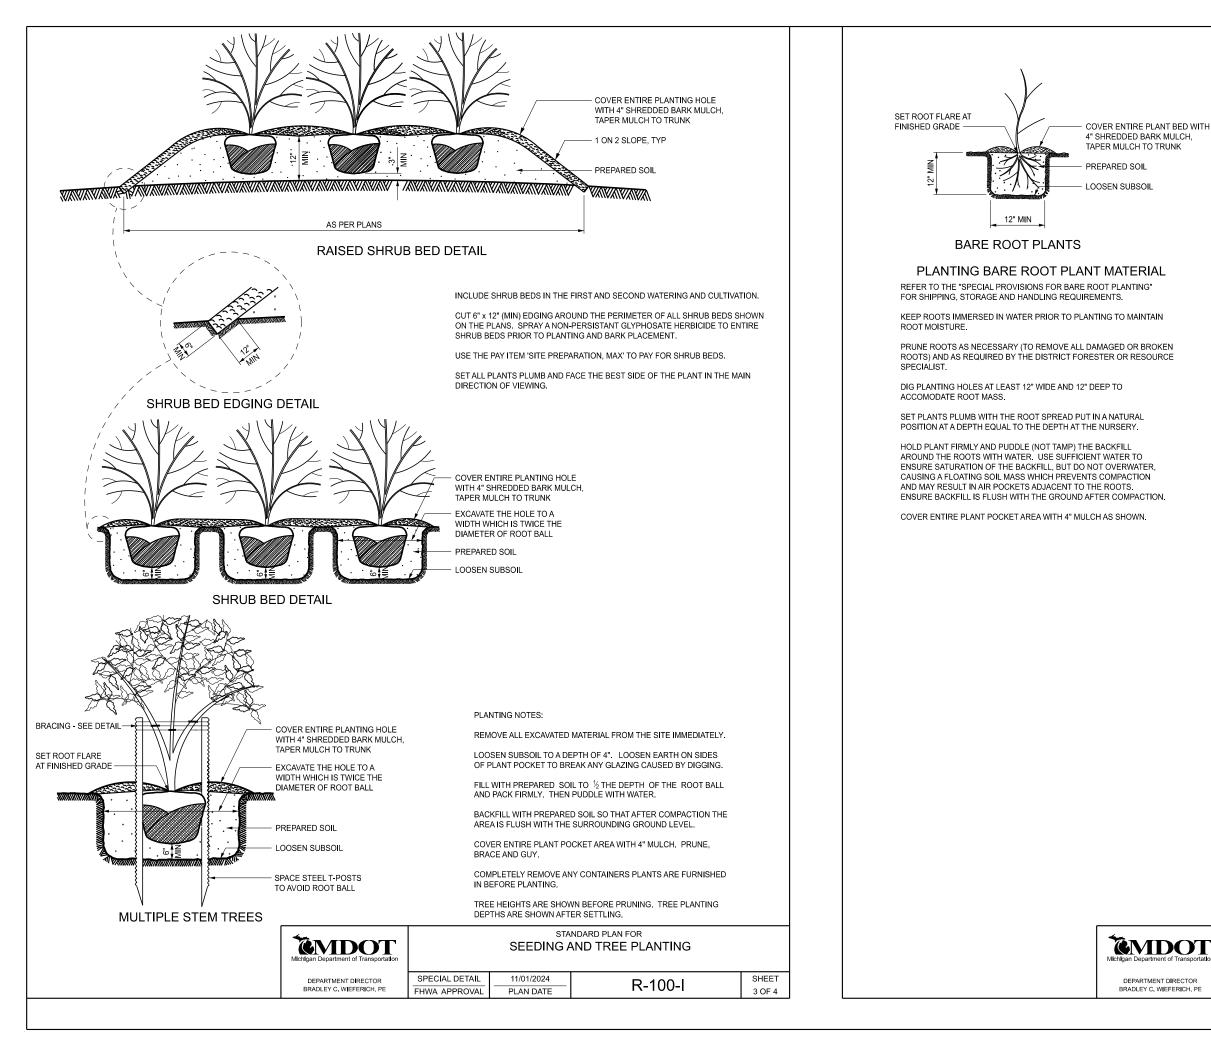

EXCAVATE THE HOLE TO A WIDTH WHICH IS TWICE THE DIAMETER OF ROOT BALL

PREPARED SOIL

LOOSEN SUBSOIL

SPACE STEEL T-POSTS TO AVOID ROOT BALL

INSTALL #11 GALVANIZED WIRE SEMI-TAUGHT ALLOWING  $\frac{1}{2}^{\prime\prime}$  MOVEMENT OF TREE IN ALL DIRECTIONS

RUBBER HOSE, INTERLOCK NEW 1/2" x 12" (MIN LENGTH) RUBBER HOSES

## **BRACING DETAIL**

BRACE DECIDUOUS TREES 2" TO 4" IN CALIPER OR 8' OR MORE IN HEIGHT WITH TWO STAKES.

BRACE DECIDUOUS TREES LESS THAN 2" IN CALIPER OR 8' IN HEIGHT WITH ONE STAKE ON THE WESTERLY SIDE OF THE PLANT.