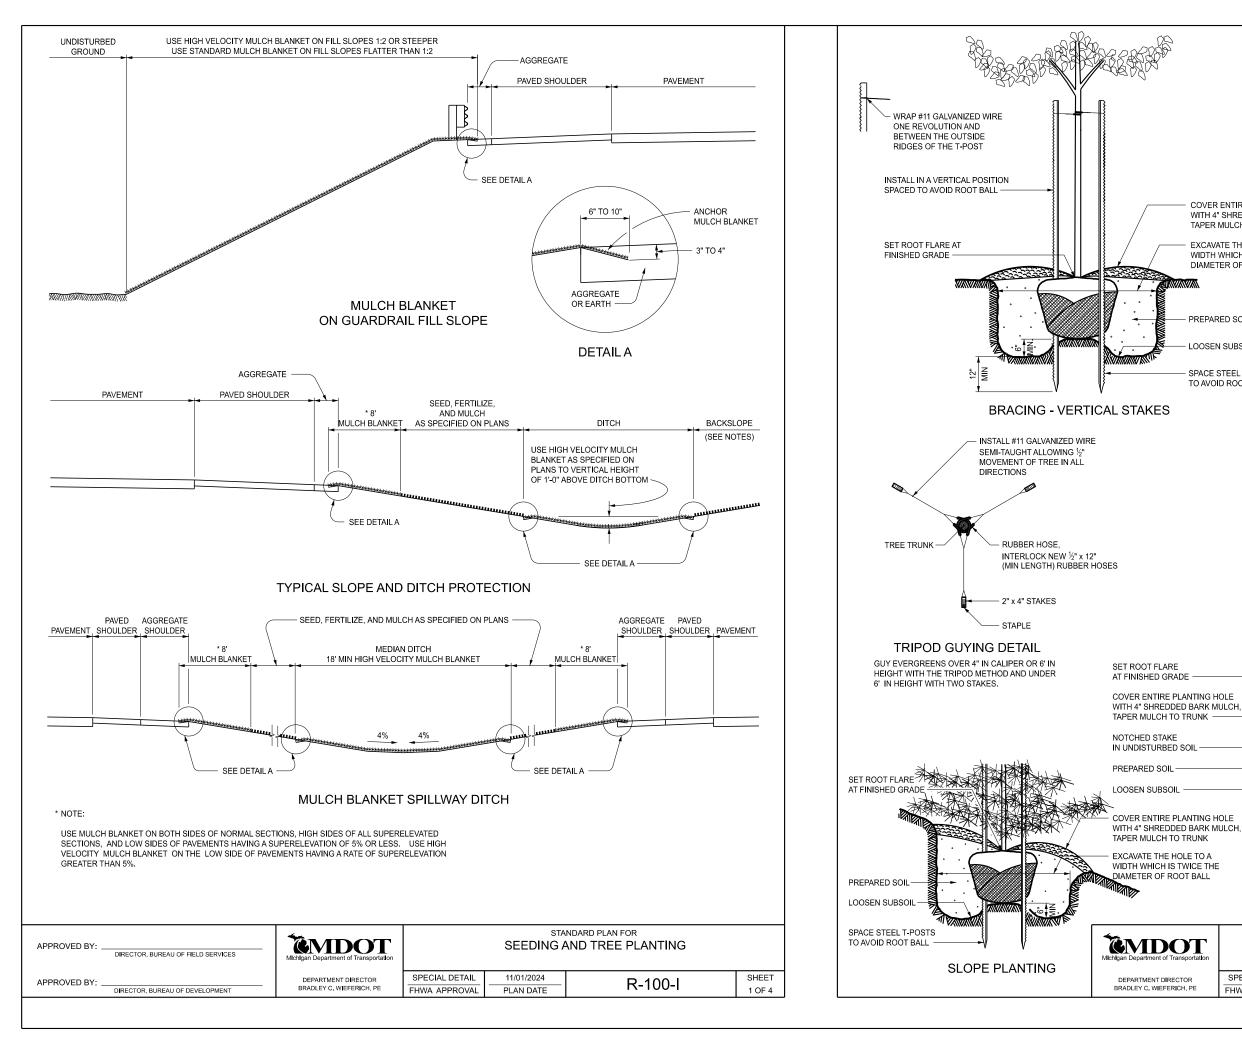

ITEMS CALLED FOR ON THIS STANDARD ARE OPTIONAL FOR EROSION CONTROL MEASURES. SEE STANDARD PLAN R-96-SERIES.

USE HIGH VELOCITY MULCH BLANKET ON ALL DITCHES FOR EROSION CONTROL.

SEED, FERTILIZE, AND MULCH WITH MULCH BLANKET THE FIRST 8' BEHIND THE CURB OR SHOULDER IN URBAN MEDIAN AREAS. FOR THE REMAINING AREAS, SEED, FERTILIZE, AND MULCH WITH MULCH BLANKET (OR STANDARD MULCH ANCHORED IN PLACE WITH A MULCH ADHESIVE OR A MULCH NET).

SEED, FERTILIZE, AND TOPSOIL (AS SPECIFIED ON PLANS) ALL AREAS WHERE MULCH BLANKET IS CALLED FOR. NO MULCH OR ANCHORING MULCH IS REQUIRED WHERE MULCH BLANKET IS INSTALLED

APPLY THE FRONT SLOPE RESTORATION TREATMENT TO THE BACKSLOPE.