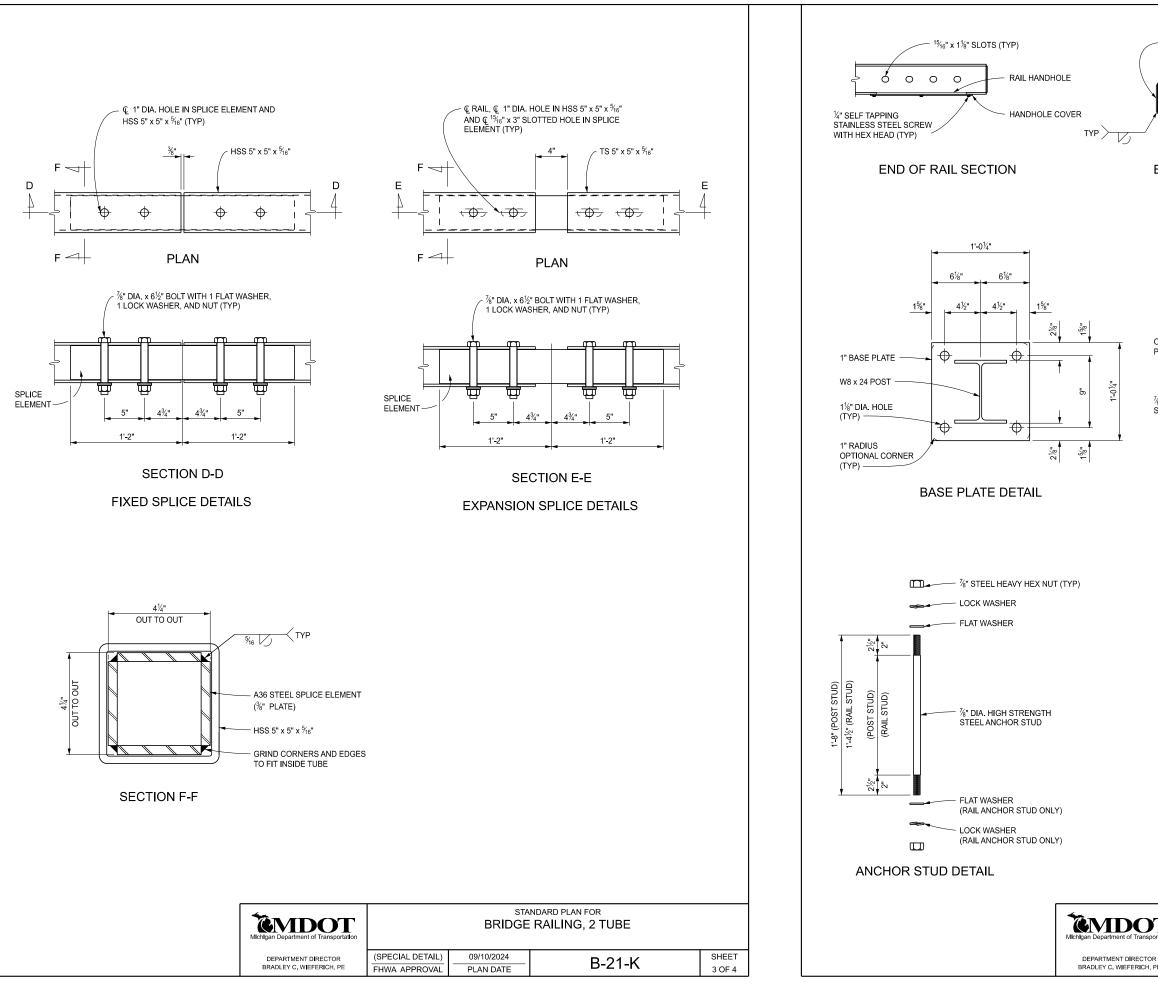

| ``                   |                                                                                                                                                        |                                                                                                                                                               | HOLE                                                                                       |                                                             |                               |       |
|----------------------|--------------------------------------------------------------------------------------------------------------------------------------------------------|---------------------------------------------------------------------------------------------------------------------------------------------------------------|--------------------------------------------------------------------------------------------|-------------------------------------------------------------|-------------------------------|-------|
|                      | └─── HSS 5" x 5" x <sup>5</sup> / <sub>16</sub> '                                                                                                      | 4" THICK<br>STEEL W                                                                                                                                           |                                                                                            |                                                             |                               | 2"    |
| ND C                 | OF RAIL                                                                                                                                                |                                                                                                                                                               | ·                                                                                          |                                                             |                               |       |
|                      |                                                                                                                                                        |                                                                                                                                                               |                                                                                            | DETAIL A                                                    |                               |       |
|                      |                                                                                                                                                        |                                                                                                                                                               |                                                                                            |                                                             |                               |       |
|                      |                                                                                                                                                        |                                                                                                                                                               |                                                                                            |                                                             |                               |       |
|                      |                                                                                                                                                        | € POST ──►                                                                                                                                                    |                                                                                            |                                                             | BLOCK F                       | ASCIA |
|                      |                                                                                                                                                        | 4½" 4                                                                                                                                                         | <u>4½"</u>                                                                                 | SLAB F                                                      | ASCIA                         |       |
|                      |                                                                                                                                                        |                                                                                                                                                               |                                                                                            | 1                                                           | 4                             |       |
|                      | OF RAILING                                                                                                                                             |                                                                                                                                                               | š                                                                                          | ¬−−−−                                                       | ]                             |       |
| OST BAS              | SE PLATE                                                                                                                                               | $ \Phi_{} = $                                                                                                                                                 | + \$\                                                                                      | +                                                           |                               |       |
|                      |                                                                                                                                                        |                                                                                                                                                               |                                                                                            | :<br>57                                                     |                               |       |
| ' DIA. AN<br>TUD (TY | NCHOR<br>P)                                                                                                                                            |                                                                                                                                                               |                                                                                            |                                                             |                               |       |
|                      |                                                                                                                                                        | • ·                                                                                                                                                           | _ \ <del>\</del>                                                                           | <u> </u>                                                    |                               |       |
|                      |                                                                                                                                                        |                                                                                                                                                               |                                                                                            |                                                             | -                             |       |
|                      |                                                                                                                                                        | ANCHOR STU                                                                                                                                                    |                                                                                            | т                                                           |                               |       |
|                      |                                                                                                                                                        | NOTE: SURFACE UN<br>TO BE FINISH                                                                                                                              | IDER POST IS                                                                               |                                                             |                               |       |
|                      |                                                                                                                                                        |                                                                                                                                                               |                                                                                            |                                                             |                               |       |
|                      |                                                                                                                                                        |                                                                                                                                                               |                                                                                            |                                                             |                               |       |
|                      |                                                                                                                                                        |                                                                                                                                                               |                                                                                            |                                                             |                               |       |
|                      |                                                                                                                                                        |                                                                                                                                                               |                                                                                            |                                                             |                               |       |
|                      |                                                                                                                                                        |                                                                                                                                                               |                                                                                            |                                                             |                               |       |
|                      |                                                                                                                                                        |                                                                                                                                                               |                                                                                            |                                                             |                               |       |
|                      |                                                                                                                                                        |                                                                                                                                                               |                                                                                            |                                                             |                               |       |
|                      |                                                                                                                                                        |                                                                                                                                                               |                                                                                            |                                                             |                               |       |
|                      |                                                                                                                                                        |                                                                                                                                                               |                                                                                            |                                                             |                               |       |
|                      |                                                                                                                                                        |                                                                                                                                                               |                                                                                            |                                                             |                               |       |
|                      | NOTES:                                                                                                                                                 |                                                                                                                                                               |                                                                                            |                                                             |                               |       |
|                      | DETAILS SHOWN                                                                                                                                          | ARE IN ACCORDANCE W<br>MATERIAL SHALL BE IN                                                                                                                   |                                                                                            |                                                             |                               | S.    |
|                      | DETAILS SHOWN<br>ALL WORK AND<br>SPECIFICATIONS                                                                                                        | MATERIAL SHALL BE IN<br>FOR CONSTRUCTION.                                                                                                                     | ACCORDANCE                                                                                 | WITH THE STA                                                | ANDARD                        | S.    |
|                      | DETAILS SHOWN<br>ALL WORK AND<br>SPECIFICATIONS                                                                                                        | MATERIAL SHALL BE IN                                                                                                                                          | ACCORDANCE                                                                                 | WITH THE STA                                                | ANDARD                        | S.    |
|                      | DETAILS SHOWN<br>ALL WORK AND<br>SPECIFICATIONS<br>THIS RAILING SH/<br>SHEET.                                                                          | MATERIAL SHALL BE IN<br>FOR CONSTRUCTION.                                                                                                                     | ACCORDANCE                                                                                 | WITH THE STA                                                | ANDARD<br>ON THIS             |       |
|                      | DETAILS SHOWN<br>ALL WORK AND<br>SPECIFICATIONS<br>THIS RAILING SH/<br>SHEET.<br>FOR LIGHT STANI<br>B-103-SERIES.<br>FENCING MAY BE                    | MATERIAL SHALL BE IN.<br>FOR CONSTRUCTION.<br>ALL BE USED ONLY WITH                                                                                           | ACCORDANCE<br>I THE BRUSH BI<br>SEMBLY DETAIL                                              | WITH THE STA<br>LOCK SHOWN<br>S, SEE STAND                  | ANDARD<br>ON THIS<br>ARD PLAN |       |
|                      | DETAILS SHOWN<br>ALL WORK AND<br>SPECIFICATIONS<br>THIS RAILING SH/<br>SHEET.<br>FOR LIGHT STANI<br>B-103-SERIES.<br>FENCING MAY BE                    | MATERIAL SHALL BE IN.<br>FOR CONSTRUCTION.<br>ALL BE USED ONLY WITH<br>DARD ANCHOR BOLT ASS<br>ATTACHED TO THE NON<br>"ECT PEDESTRIANS                        | ACCORDANCE<br>THE BRUSH BI<br>SEMBLY DETAIL<br>-TRAFFIC SIDE                               | WITH THE STA<br>LOCK SHOWN<br>S, SEE STAND                  | ANDARD<br>ON THIS<br>ARD PLAN |       |
| <b>C</b> Ition       | DETAILS SHOWN<br>ALL WORK AND<br>SPECIFICATIONS<br>THIS RAILING SH/<br>SHEET.<br>FOR LIGHT STANI<br>B-103-SERIES.<br>FENCING MAY BE                    | MATERIAL SHALL BE IN.<br>FOR CONSTRUCTION.<br>ALL BE USED ONLY WITH<br>DARD ANCHOR BOLT ASS<br>ATTACHED TO THE NON<br>"ECT PEDESTRIANS                        | ACCORDANCE<br>I THE BRUSH BI<br>SEMBLY DETAIL<br>-TRAFFIC SIDE<br>RD PLAN FOR              | WITH THE ST/<br>LOCK SHOWN<br>S, SEE STAND,<br>OF THE 2 TUB | ANDARD<br>ON THIS<br>ARD PLAN |       |
| -                    | DETAILS SHOWN<br>ALL WORK AND<br>SPECIFICATIONS<br>THIS RAILING SH,<br>SHEET.<br>FOR LIGHT STANI<br>B-103-SERIES.<br>FENCING MAY BE<br>RAILING TO PROT | MATERIAL SHALL BE IN.<br>FOR CONSTRUCTION.<br>ALL BE USED ONLY WITH<br>DARD ANCHOR BOLT ASS<br>ATTACHED TO THE NON<br>FECT PEDESTRIANS<br>STANDA<br>BRIDGE RA | ACCORDANCE<br>THE BRUSH BL<br>SEMBLY DETAIL<br>-TRAFFIC SIDE<br>RD PLAN FOR<br>ALLING, 2 T | WITH THE STA<br>LOCK SHOWN<br>S, SEE STAND<br>OF THE 2 TUB  | ANDARD<br>ON THIS<br>ARD PLAN | SHEET |
|                      | DETAILS SHOWN<br>ALL WORK AND<br>SPECIFICATIONS<br>THIS RAILING SH,<br>SHEET.<br>FOR LIGHT STANI<br>B-103-SERIES.<br>FENCING MAY BE<br>RAILING TO PROT | MATERIAL SHALL BE IN.<br>FOR CONSTRUCTION.<br>ALL BE USED ONLY WITH<br>DARD ANCHOR BOLT ASS<br>ATTACHED TO THE NON<br>FECT PEDESTRIANS<br>STANDA<br>BRIDGE RA | ACCORDANCE<br>THE BRUSH BL<br>SEMBLY DETAIL<br>-TRAFFIC SIDE<br>RD PLAN FOR<br>ALLING, 2 T | WITH THE ST/<br>LOCK SHOWN<br>S, SEE STAND,<br>OF THE 2 TUB | ANDARD<br>ON THIS<br>ARD PLAN |       |

2¼"

1" 1¼"

- ¾6" P (CLIP CORNERS TO PERMIT DRAINAGE DURING GALVANIZING)