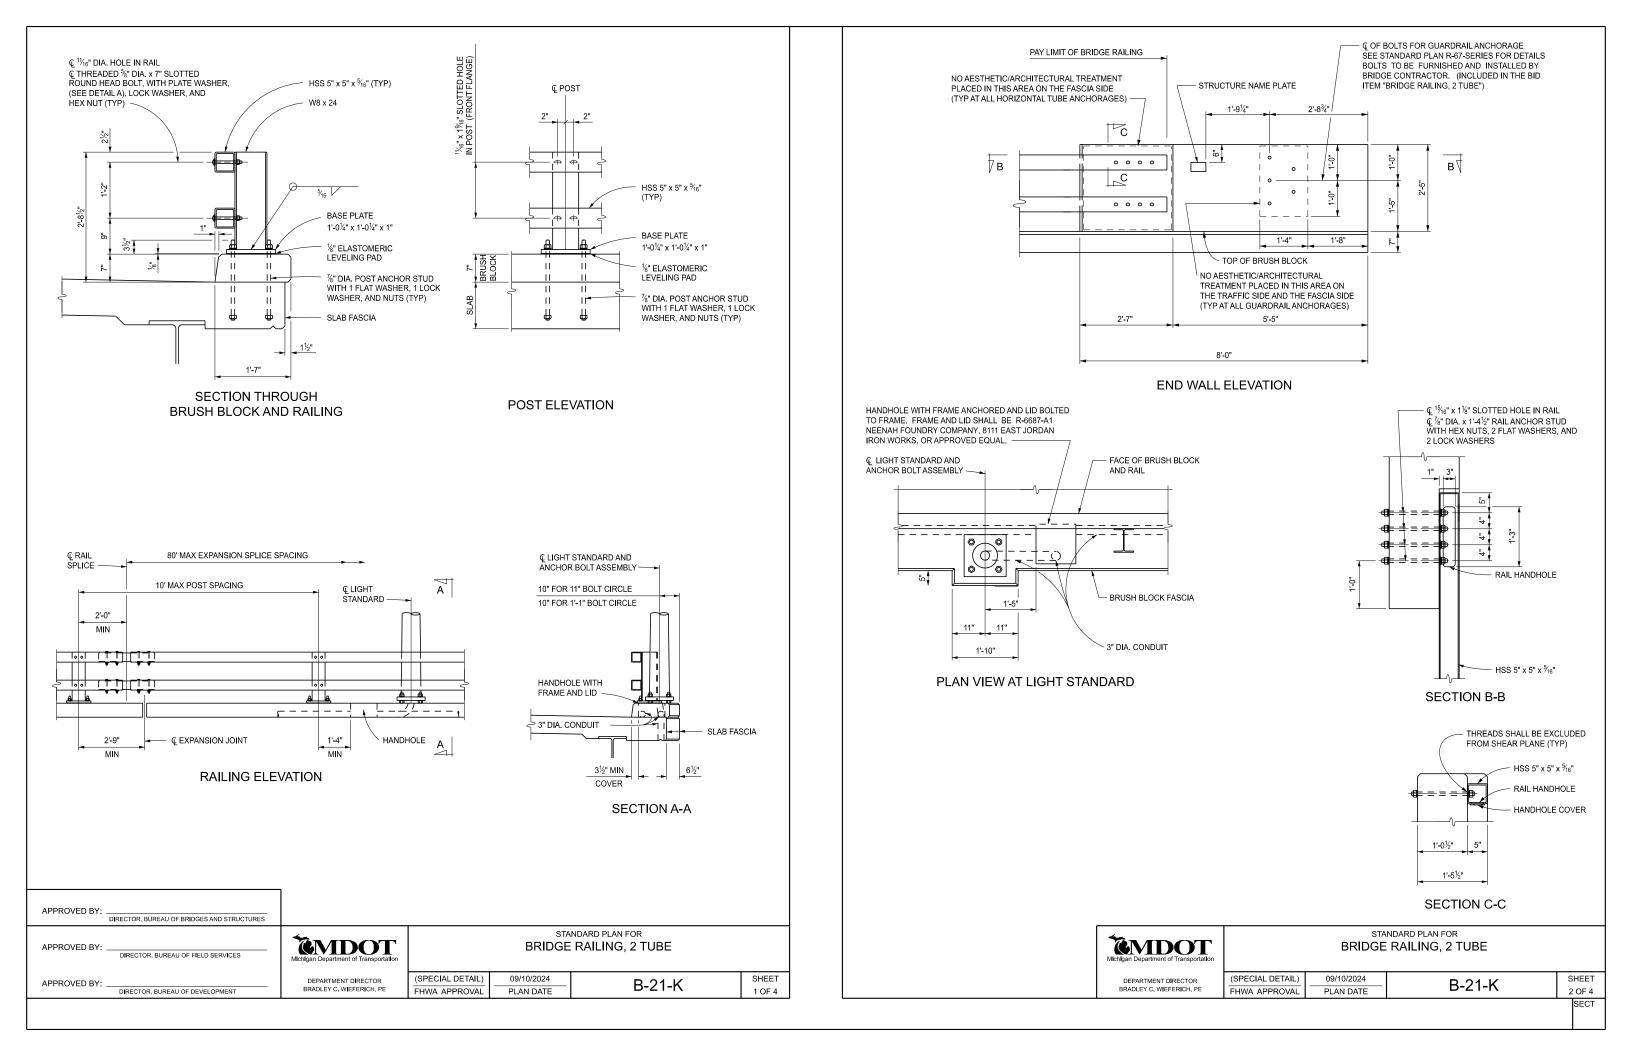

| ``                   |                                                                                                                                                        |                                                                                                                                                               | HOLE                                                                                       |                                                             |                               |       |
|----------------------|--------------------------------------------------------------------------------------------------------------------------------------------------------|---------------------------------------------------------------------------------------------------------------------------------------------------------------|--------------------------------------------------------------------------------------------|-------------------------------------------------------------|-------------------------------|-------|
|                      | └─── HSS 5" x 5" x <sup>5</sup> / <sub>16</sub> '                                                                                                      | 4" THICK<br>STEEL W                                                                                                                                           |                                                                                            |                                                             |                               | 2"    |
| ND C                 | OF RAIL                                                                                                                                                |                                                                                                                                                               | ·                                                                                          |                                                             |                               |       |
|                      |                                                                                                                                                        |                                                                                                                                                               |                                                                                            | DETAIL A                                                    |                               |       |
|                      |                                                                                                                                                        |                                                                                                                                                               |                                                                                            |                                                             |                               |       |
|                      |                                                                                                                                                        |                                                                                                                                                               |                                                                                            |                                                             |                               |       |
|                      |                                                                                                                                                        | € POST ──►                                                                                                                                                    |                                                                                            |                                                             | BLOCK F                       | ASCIA |
|                      |                                                                                                                                                        | 4½" 4                                                                                                                                                         | <u>4½"</u>                                                                                 | SLAB F                                                      | ASCIA                         |       |
|                      |                                                                                                                                                        |                                                                                                                                                               |                                                                                            | 1                                                           | 4                             |       |
|                      | OF RAILING                                                                                                                                             |                                                                                                                                                               | š                                                                                          | ¬−−−−                                                       | ]                             |       |
| OST BAS              | SE PLATE                                                                                                                                               | $ \Phi_{} = $                                                                                                                                                 | + \$\                                                                                      | +                                                           |                               |       |
|                      |                                                                                                                                                        |                                                                                                                                                               |                                                                                            | :<br>57                                                     |                               |       |
| ' DIA. AN<br>TUD (TY | NCHOR<br>P)                                                                                                                                            |                                                                                                                                                               |                                                                                            |                                                             |                               |       |
|                      |                                                                                                                                                        | • ·                                                                                                                                                           | _ \ <del>\</del>                                                                           | <u> </u>                                                    |                               |       |
|                      |                                                                                                                                                        |                                                                                                                                                               |                                                                                            |                                                             | -                             |       |
|                      |                                                                                                                                                        | ANCHOR STU                                                                                                                                                    |                                                                                            | т                                                           |                               |       |
|                      |                                                                                                                                                        | NOTE: SURFACE UN<br>TO BE FINISH                                                                                                                              | IDER POST IS                                                                               |                                                             |                               |       |
|                      |                                                                                                                                                        |                                                                                                                                                               |                                                                                            |                                                             |                               |       |
|                      |                                                                                                                                                        |                                                                                                                                                               |                                                                                            |                                                             |                               |       |
|                      |                                                                                                                                                        |                                                                                                                                                               |                                                                                            |                                                             |                               |       |
|                      |                                                                                                                                                        |                                                                                                                                                               |                                                                                            |                                                             |                               |       |
|                      |                                                                                                                                                        |                                                                                                                                                               |                                                                                            |                                                             |                               |       |
|                      |                                                                                                                                                        |                                                                                                                                                               |                                                                                            |                                                             |                               |       |
|                      |                                                                                                                                                        |                                                                                                                                                               |                                                                                            |                                                             |                               |       |
|                      |                                                                                                                                                        |                                                                                                                                                               |                                                                                            |                                                             |                               |       |
|                      |                                                                                                                                                        |                                                                                                                                                               |                                                                                            |                                                             |                               |       |
|                      |                                                                                                                                                        |                                                                                                                                                               |                                                                                            |                                                             |                               |       |
|                      | NOTES:                                                                                                                                                 |                                                                                                                                                               |                                                                                            |                                                             |                               |       |
|                      | DETAILS SHOWN                                                                                                                                          | ARE IN ACCORDANCE W<br>MATERIAL SHALL BE IN                                                                                                                   |                                                                                            |                                                             |                               | S.    |
|                      | DETAILS SHOWN<br>ALL WORK AND<br>SPECIFICATIONS                                                                                                        | MATERIAL SHALL BE IN<br>FOR CONSTRUCTION.                                                                                                                     | ACCORDANCE                                                                                 | WITH THE STA                                                | ANDARD                        | S.    |
|                      | DETAILS SHOWN<br>ALL WORK AND<br>SPECIFICATIONS                                                                                                        | MATERIAL SHALL BE IN                                                                                                                                          | ACCORDANCE                                                                                 | WITH THE STA                                                | ANDARD                        | S.    |
|                      | DETAILS SHOWN<br>ALL WORK AND<br>SPECIFICATIONS<br>THIS RAILING SH/<br>SHEET.                                                                          | MATERIAL SHALL BE IN<br>FOR CONSTRUCTION.                                                                                                                     | ACCORDANCE                                                                                 | WITH THE STA                                                | ANDARD<br>ON THIS             |       |
|                      | DETAILS SHOWN<br>ALL WORK AND<br>SPECIFICATIONS<br>THIS RAILING SH/<br>SHEET.<br>FOR LIGHT STANI<br>B-103-SERIES.<br>FENCING MAY BE                    | MATERIAL SHALL BE IN.<br>FOR CONSTRUCTION.<br>ALL BE USED ONLY WITH                                                                                           | ACCORDANCE<br>I THE BRUSH BI<br>SEMBLY DETAIL                                              | WITH THE STA<br>LOCK SHOWN<br>S, SEE STAND                  | ANDARD<br>ON THIS<br>ARD PLAN |       |
|                      | DETAILS SHOWN<br>ALL WORK AND<br>SPECIFICATIONS<br>THIS RAILING SH/<br>SHEET.<br>FOR LIGHT STANI<br>B-103-SERIES.<br>FENCING MAY BE                    | MATERIAL SHALL BE IN.<br>FOR CONSTRUCTION.<br>ALL BE USED ONLY WITH<br>DARD ANCHOR BOLT ASS<br>ATTACHED TO THE NON<br>"ECT PEDESTRIANS                        | ACCORDANCE<br>THE BRUSH BI<br>SEMBLY DETAIL<br>-TRAFFIC SIDE                               | WITH THE STA<br>LOCK SHOWN<br>S, SEE STAND                  | ANDARD<br>ON THIS<br>ARD PLAN |       |
| <b>C</b> Ition       | DETAILS SHOWN<br>ALL WORK AND<br>SPECIFICATIONS<br>THIS RAILING SH/<br>SHEET.<br>FOR LIGHT STANI<br>B-103-SERIES.<br>FENCING MAY BE                    | MATERIAL SHALL BE IN.<br>FOR CONSTRUCTION.<br>ALL BE USED ONLY WITH<br>DARD ANCHOR BOLT ASS<br>ATTACHED TO THE NON<br>"ECT PEDESTRIANS                        | ACCORDANCE<br>I THE BRUSH BI<br>SEMBLY DETAIL<br>-TRAFFIC SIDE<br>RD PLAN FOR              | WITH THE ST/<br>LOCK SHOWN<br>S, SEE STAND,<br>OF THE 2 TUB | ANDARD<br>ON THIS<br>ARD PLAN |       |
| -                    | DETAILS SHOWN<br>ALL WORK AND<br>SPECIFICATIONS<br>THIS RAILING SH,<br>SHEET.<br>FOR LIGHT STANI<br>B-103-SERIES.<br>FENCING MAY BE<br>RAILING TO PROT | MATERIAL SHALL BE IN.<br>FOR CONSTRUCTION.<br>ALL BE USED ONLY WITH<br>DARD ANCHOR BOLT ASS<br>ATTACHED TO THE NON<br>FECT PEDESTRIANS<br>STANDA<br>BRIDGE RA | ACCORDANCE<br>THE BRUSH BL<br>SEMBLY DETAIL<br>-TRAFFIC SIDE<br>RD PLAN FOR<br>ALLING, 2 T | WITH THE STA<br>LOCK SHOWN<br>S, SEE STAND<br>OF THE 2 TUB  | ANDARD<br>ON THIS<br>ARD PLAN | SHEET |
|                      | DETAILS SHOWN<br>ALL WORK AND<br>SPECIFICATIONS<br>THIS RAILING SH,<br>SHEET.<br>FOR LIGHT STANI<br>B-103-SERIES.<br>FENCING MAY BE<br>RAILING TO PROT | MATERIAL SHALL BE IN.<br>FOR CONSTRUCTION.<br>ALL BE USED ONLY WITH<br>DARD ANCHOR BOLT ASS<br>ATTACHED TO THE NON<br>FECT PEDESTRIANS<br>STANDA<br>BRIDGE RA | ACCORDANCE<br>THE BRUSH BL<br>SEMBLY DETAIL<br>-TRAFFIC SIDE<br>RD PLAN FOR<br>ALLING, 2 T | WITH THE ST/<br>LOCK SHOWN<br>S, SEE STAND,<br>OF THE 2 TUB | ANDARD<br>ON THIS<br>ARD PLAN |       |