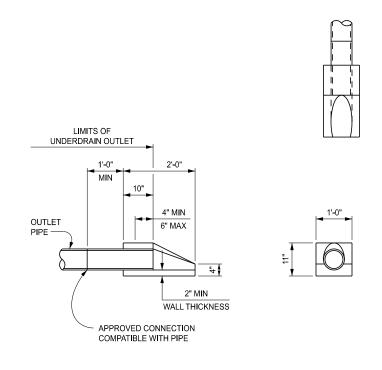

### CONCRETE RING FOR 4" OR 6" PIPE

CONCRETE END SECTION FOR 4" OR 6" PIPE NOTES:

PROVIDE POSITIVE DRAINAGE FOR UNDERDRAINS AND UNDERDRAIN OUTLETS.

ENSURE UNDERDRAIN PIPE SIZES ARE AS SPECIFIED ON THE PLAN.

CONSTRUCT CONNECTIONS BETWEEN UNDERDRAIN PIPE AND UNDERDRAIN OUTLET PIPE ACCORDING TO THE STANDARD SPECIFICATIONS FOR CONSTRUCTION AND AS APPROVED BY THE ENGINEER.

ENSURE CONNECTIONS, IF REQUIRED WITHIN THE OUTLET PIPE, ARE ACCORDING TO APPLICABLE ASTM SPECIFICATIONS REFERENCED IN THE STANDARD SPECIFICATIONS FOR CONSTRUCTION, ARE WATER TIGHT, AND OF THE SAME MATERIAL AS THE OUTLET PIPE.

ENSURE OUTLET CONNECTIONS TO DRAINAGE STRUCTURES ARE ACCORDING TO THE STANDARD SPECIFICATIONS FOR CONSTRUCTION FOR DRAINAGE STRUCTURES.

USE ONLY RIGID PVC OR CORRUGATED METAL FOR UNDERDRAIN OUTLET PIPE .

CAST THE CONCRETE RING OR CONCRETE END SECTION AROUND THE SAME TYPE OF PIPE THAT IS USED FOR UNDERDRAIN OUTLET PIPE.

ATTACH STEEL END SECTIONS TO THE ENDS OF CORRUGATED METAL PIPE AS SPECIFIED ON THIS STANDARD PLAN, BY STANDARD METAL BANDS OR BY OTHER CONNECTING DEVICES AS APPROVED BY THE ENGINEER.

DO NOT USE STEEL END SECTIONS ON PVC OUTLET PIPE. USE CONCRETE END SECTIONS.

REROLL THE ENDS OF HELICALLY CORRUGATED PIPE (EXCEPT PERFORATED PIPE) TO FORM ANNULAR CORRUGATIONS FOR CONNECTING THE END SECTION.