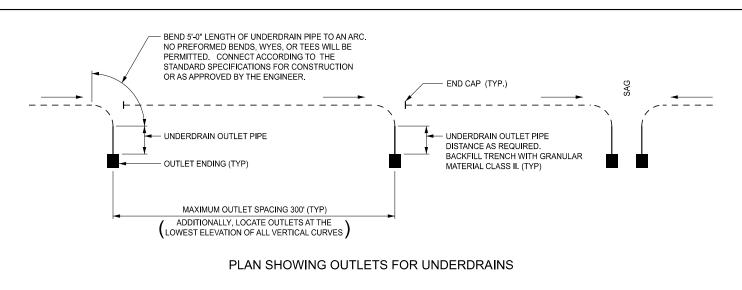

## PLAN SHOWING UNDERDRAINS TAPPED INTO CATCH BASINS

PROFILE VIEW

STANDARD PLAN FOR
GRANULAR BLANKET, UNDERDRAINS, OUTLET ENDINGS
FOR UNDERDRAINS, AND SEWER BULKHEADS

OR SPECIAL DETAIL 04/02/2025
H. PE FHWA APPROVAL PLAN DATE

CONSTRUCT CONNECTIONS BETWEEN UNDERDRAIN PIPE AND UNDERDRAIN OUTLET PIPE ACCORDING TO THE STANDARD SPECIFICATIONS FOR CONSTRUCTION AND AS APPROVED BY THE ENGINEER.

ENSURE CONNECTIONS, IF REQUIRED WITHIN THE OUTLET PIPE, ARE ACCORDING TO APPLICABLE ASTM SPECIFICATIONS REFERENCED IN THE STANDARD SPECIFICATIONS FOR CONSTRUCTION, ARE WATER TIGHT, AND OF THE SAME MATERIAL AS THE OUTLET PIPE.

ENSURE OUTLET CONNECTIONS TO DRAINAGE STRUCTURES ARE ACCORDING TO THE STANDARD SPECIFICATIONS FOR CONSTRUCTION FOR DRAINAGE STRUCTURES.

USE ONLY RIGID PVC OR CORRUGATED METAL FOR UNDERDRAIN OUTLET PIPE .