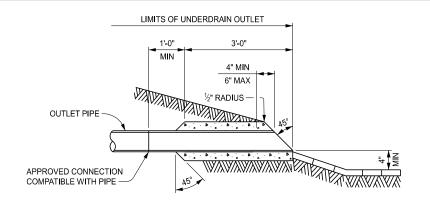

### CONCRETE RING FOR 4" OR 6" PIPE

CONCRETE END SECTION FOR 4" OR 6" PIPE NOTES:

PROVIDE POSITIVE DRAINAGE FOR UNDERDRAINS AND UNDERDRAIN OUTLETS.

ENSURE UNDERDRAIN PIPE SIZES ARE AS SPECIFIED ON THE PLAN.

CONSTRUCT CONNECTIONS BETWEEN UNDERDRAIN PIPE AND UNDERDRAIN OUTLET PIPE ACCORDING TO THE STANDARD SPECIFICATIONS FOR CONSTRUCTION AND AS APPROVED BY THE ENGINEER.

ENSURE CONNECTIONS, IF REQUIRED WITHIN THE OUTLET PIPE, ARE ACCORDING TO APPLICABLE ASTM SPECIFICATIONS REFERENCED IN THE STANDARD SPECIFICATIONS FOR CONSTRUCTION, ARE WATER TIGHT, AND OF THE SAME MATERIAL AS THE OUTLET PIPE.

ENSURE OUTLET CONNECTIONS TO DRAINAGE STRUCTURES ARE ACCORDING TO THE STANDARD SPECIFICATIONS FOR CONSTRUCTION FOR DRAINAGE STRUCTURES.

USE ONLY RIGID PVC OR CORRUGATED METAL FOR UNDERDRAIN OUTLET PIPE .