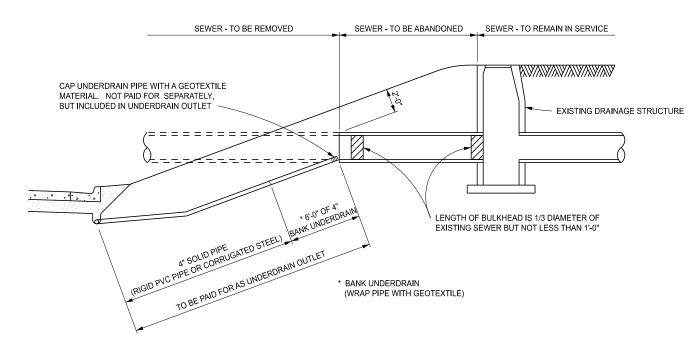

### WEEPER UNDERDRAIN AND BULKHEADING SEVERED SEWER

STANDARD PLAN FOR
GRANULAR BLANKET, UNDERDRAINS, OUTLET ENDINGS
FOR UNDERDRAINS, AND SEWER BULKHEADS

SECTION A - A

DEPARTMENT DIRECTOR
BRADLEY C. WIEFERICH, PE