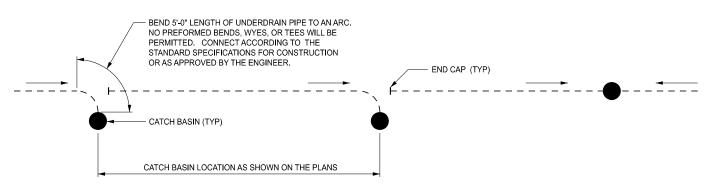

## PLAN SHOWING UNDERDRAINS TAPPED INTO CATCH BASINS

PROFILE VIEW

STANDARD PLAN FOR
GRANULAR BLANKET, UNDERDRAINS, OUTLET ENDINGS
FOR UNDERDRAINS, AND SEWER BULKHEADS

OR SPECIAL DETAIL 04/02/2025
H. PE FHWA APPROVAL PLAN DATE

CONSTRUCT CONNECTIONS BETWEEN UNDERDRAIN PIPE AND UNDERDRAIN OUTLET PIPE ACCORDING TO THE STANDARD SPECIFICATIONS FOR CONSTRUCTION AND AS APPROVED BY THE ENGINEER.

ENSURE CONNECTIONS, IF REQUIRED WITHIN THE OUTLET PIPE, ARE ACCORDING TO APPLICABLE ASTM SPECIFICATIONS REFERENCED IN THE STANDARD SPECIFICATIONS FOR CONSTRUCTION, ARE WATER TIGHT, AND OF THE SAME MATERIAL AS THE OUTLET PIPE.

ENSURE OUTLET CONNECTIONS TO DRAINAGE STRUCTURES ARE ACCORDING TO THE STANDARD SPECIFICATIONS FOR CONSTRUCTION FOR DRAINAGE STRUCTURES.

USE ONLY RIGID PVC OR CORRUGATED METAL FOR UNDERDRAIN OUTLET PIPE .