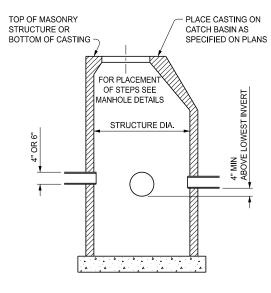

### CONCRETE RING FOR 4" OR 6" PIPE

CONCRETE END SECTION FOR 4" OR 6" PIPE NOTES:

PROVIDE POSITIVE DRAINAGE FOR UNDERDRAINS AND UNDERDRAIN OUTLETS.

ENSURE UNDERDRAIN PIPE SIZES ARE AS SPECIFIED ON THE PLAN.

CAST THE CONCRETE RING OR CONCRETE END SECTION AROUND THE SAME TYPE OF PIPE THAT IS USED FOR UNDERDRAIN OUTLET PIPE.

ATTACH STEEL END SECTIONS TO THE ENDS OF CORRUGATED METAL PIPE AS SPECIFIED ON THIS STANDARD PLAN, BY STANDARD METAL BANDS OR BY OTHER CONNECTING DEVICES AS APPROVED BY THE ENGINEER.

DO NOT USE STEEL END SECTIONS ON PVC OUTLET PIPE. USE CONCRETE END SECTIONS.

REROLL THE ENDS OF HELICALLY CORRUGATED PIPE (EXCEPT PERFORATED PIPE) TO FORM ANNULAR CORRUGATIONS FOR CONNECTING THE END SECTION.