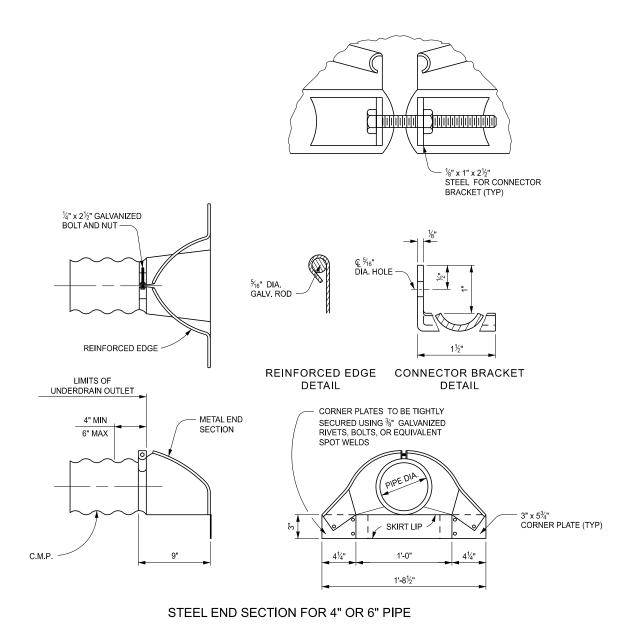

### CONCRETE RING FOR 4" OR 6" PIPE

CONCRETE END SECTION FOR 4" OR 6" PIPE NOTES:

PROVIDE POSITIVE DRAINAGE FOR UNDERDRAINS AND UNDERDRAIN OUTLETS.

ENSURE UNDERDRAIN PIPE SIZES ARE AS SPECIFIED ON THE PLAN.

CAST THE CONCRETE RING OR CONCRETE END SECTION AROUND THE SAME TYPE OF PIPE THAT IS USED FOR UNDERDRAIN OUTLET PIPE.

ATTACH STEEL END SECTIONS TO THE ENDS OF CORRUGATED METAL PIPE AS SPECIFIED ON THIS STANDARD PLAN, BY STANDARD METAL BANDS OR BY OTHER CONNECTING DEVICES AS APPROVED BY THE ENGINEER.

DO NOT USE STEEL END SECTIONS ON PVC OUTLET PIPE. USE CONCRETE END SECTIONS.

REROLL THE ENDS OF HELICALLY CORRUGATED PIPE (EXCEPT PERFORATED PIPE) TO FORM ANNULAR CORRUGATIONS FOR CONNECTING THE END SECTION.