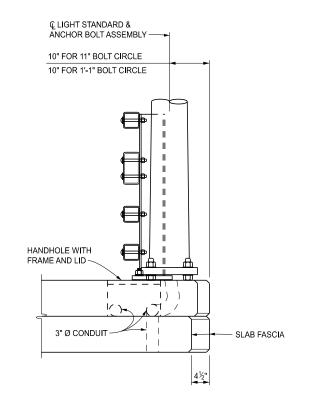

## PLAN VIEW AT LIGHT STANDARD

PEDESTRIAN RAILING

MDOT

DEPARTMENT DIRECTOR

BRADLEY C. WIEFERICH, PE

(SPECIAL DETAIL)

FHWA APPROVAL

BRIDGE RAILING, 4 TUBE