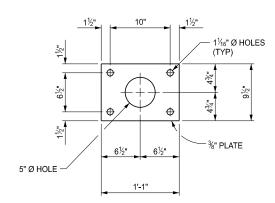

| STANDARD PLAN FOR      |  |
|------------------------|--|
| BRIDGE RAILING, 4 TUBE |  |

(SPECIAL DETAIL) 09/06/2024 B-26-G 7 OF 8 FHWA APPROVAL PLAN DATE

SPACER PLATE PLAN

POST & BASE PLATE PLAN

FLAT WASHER 1" Ø H.S. STEEL ANCHOR STUD HEX JAMB NUT (TYP) SPACER PLATE HEX NUT (TYP)

POST STUD ANCHORAGE

1" STEEL HEAVY HEX NUT

AND LOCK WASHER

**DETAIL A** 

ANCHOR STUD LAYOUT NOTE: SURFACE UNDER POST IS TO BE FINISHED LEVEL

STANDARD PLAN FOR BRIDGE RAILING, 4 TUBE

(SPECIAL DETAIL) 09/06/2024 B-26-G FHWA APPROVAL PLAN DATE