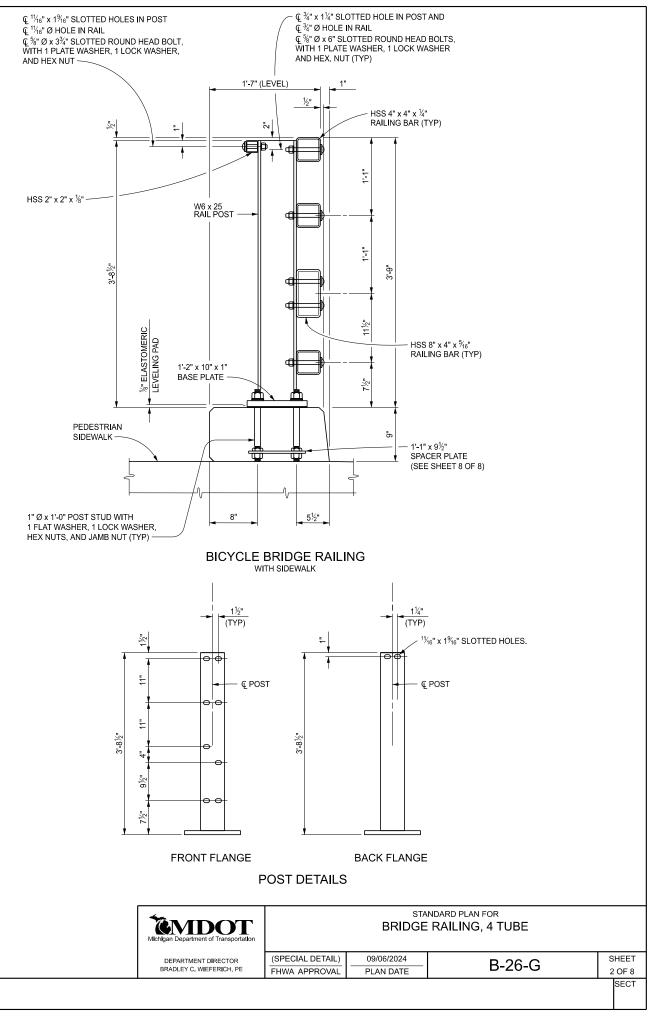

#### **BICYCLE RAILING**

CONSTRUCTION JOINT

EXPANSION JOINT

2'-9" MIN

HANDHOLE I

OR EXP. JOINT



## END WALL ELEVATIONS

BICYCLE RAILING SHOWN PEDESTRIAN RAILING SIMILAR

| Michigan Department of Transportation |                  | BRIDGE     | : RAILING, 4 TUBE |        |
|---------------------------------------|------------------|------------|-------------------|--------|
| DEPARTMENT DIRECTOR                   | (SPECIAL DETAIL) | 09/06/2024 | B-26-G            | SHEET  |
| BRADLEY C. WIEFERICH, PE              | FHWA APPROVAL    | PLAN DATE  | D-20-G            | 3 OF 8 |

STANDARD PLAN FOR





# SECTION D-D PEDESTRIAN RAILING



## PLAN VIEW AT LIGHT STANDARD

PEDESTRIAN RAILING









MDOT

DEPARTMENT DIRECTOR

BRADLEY C. WIEFERICH, PE

(SPECIAL DETAIL)

FHWA APPROVAL

B