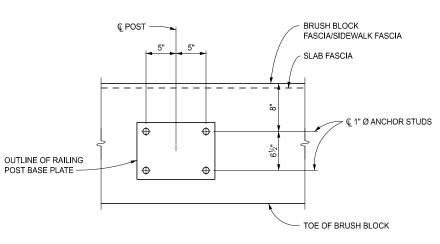

POST STUD ANCHORAGE

1" STEEL HEAVY HEX NUT

AND LOCK WASHER

**DETAIL A** 

ANCHOR STUD LAYOUT NOTE: SURFACE UNDER POST IS TO BE FINISHED LEVEL

STANDARD PLAN FOR BRIDGE RAILING, 4 TUBE

(SPECIAL DETAIL) 09/06/2024 B-26-G FHWA APPROVAL PLAN DATE