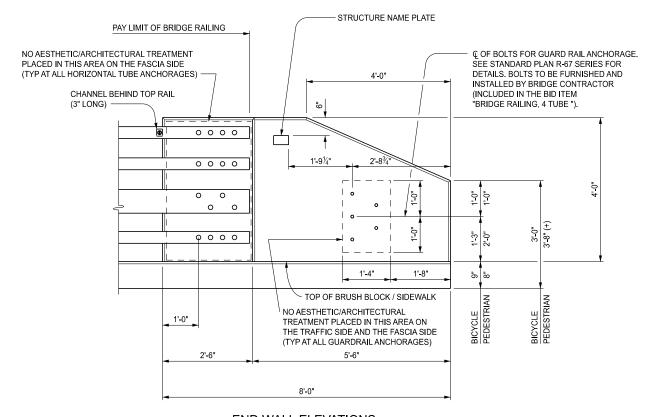

## END WALL ELEVATIONS

BICYCLE RAILING SHOWN PEDESTRIAN RAILING SIMILAR

| Michigan Department of Transportation |                  | BRIDGE     | : RAILING, 4 TUBE |        |
|---------------------------------------|------------------|------------|-------------------|--------|
| DEPARTMENT DIRECTOR                   | (SPECIAL DETAIL) | 09/06/2024 | B-26-G            | SHEET  |
| BRADLEY C. WIEFERICH, PE              | FHWA APPROVAL    | PLAN DATE  | D-20-G            | 3 OF 8 |