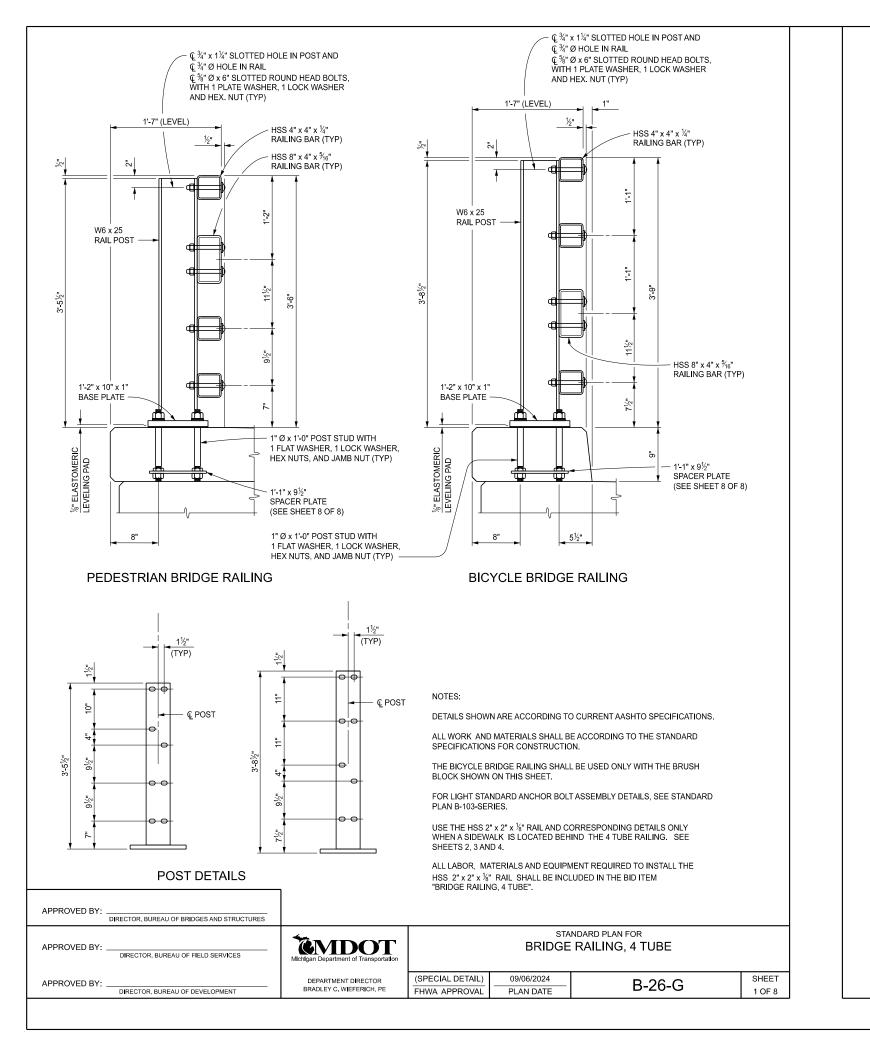

#### **BICYCLE RAILING**

CONSTRUCTION JOINT

EXPANSION JOINT

2'-9" MIN

HANDHOLE I

OR EXP. JOINT



## END WALL ELEVATIONS

BICYCLE RAILING SHOWN PEDESTRIAN RAILING SIMILAR

| Michigan Department of Transportation |                  | BRIDGE     | : RAILING, 4 TUBE |        |
|---------------------------------------|------------------|------------|-------------------|--------|
| DEPARTMENT DIRECTOR                   | (SPECIAL DETAIL) | 09/06/2024 | B-26-G            | SHEET  |
| BRADLEY C. WIEFERICH, PE              | FHWA APPROVAL    | PLAN DATE  | D-20-G            | 3 OF 8 |

STANDARD PLAN FOR





# SECTION D-D PEDESTRIAN RAILING



## PLAN VIEW AT LIGHT STANDARD

PEDESTRIAN RAILING









MDOT

DEPARTMENT DIRECTOR

BRADLEY C. WIEFERICH, PE

(SPECIAL DETAIL)

FHWA APPROVAL