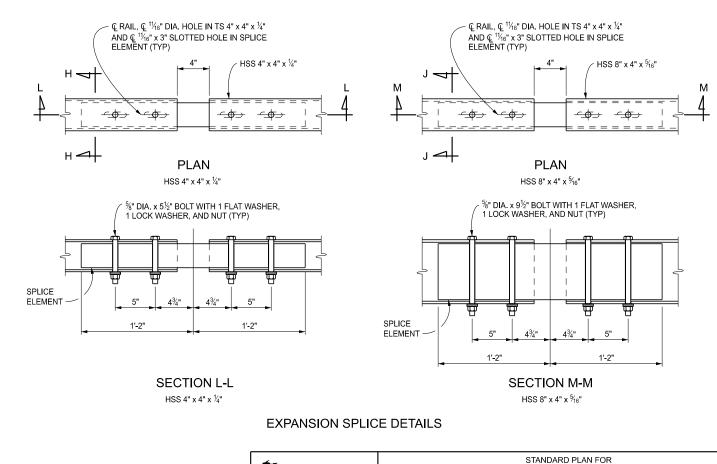

B-26-G

6 OF 8

SECT

09/06/2024

PLAN DATE

**END OF RAIL** 

HSS 2" x 2" x  $\frac{1}{8}$ "

SECTION N-N HSS 2" x 2" x 1/8"