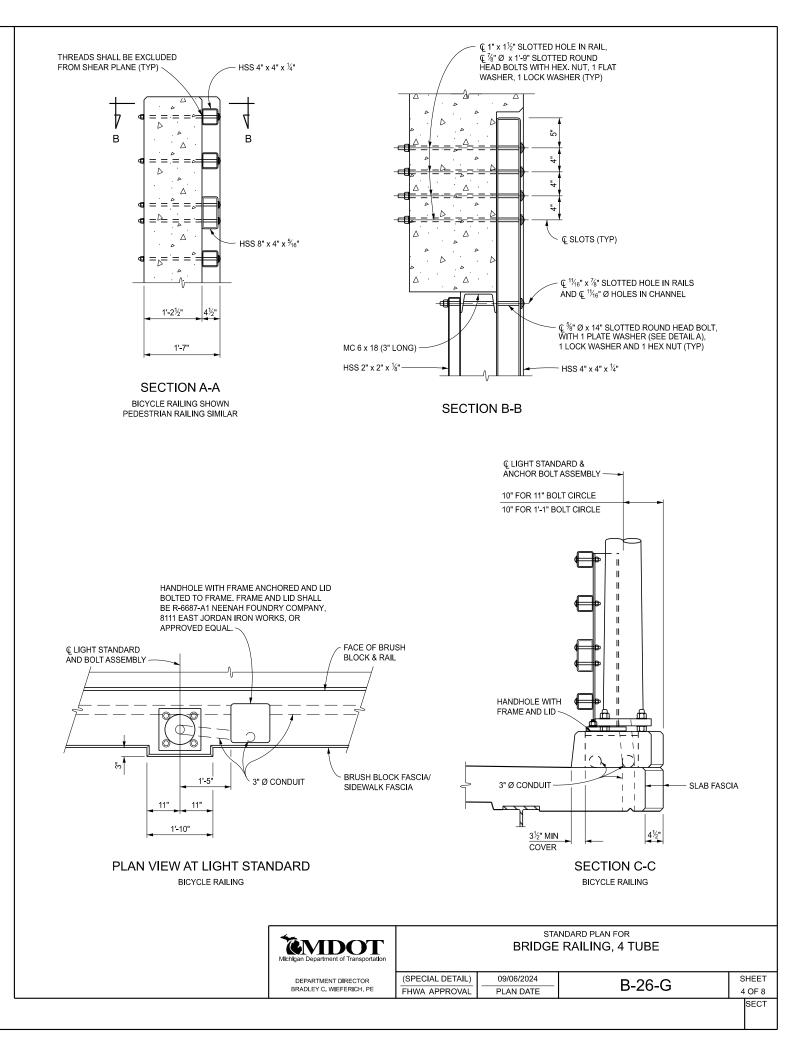

## PLAN VIEW AT LIGHT STANDARD

PEDESTRIAN RAILING

MDOT

DEPARTMENT DIRECTOR

BRADLEY C. WIEFERICH, PE

(SPECIAL DETAIL)

FHWA APPROVAL

BRIDGE RAILING, 4 TUBE