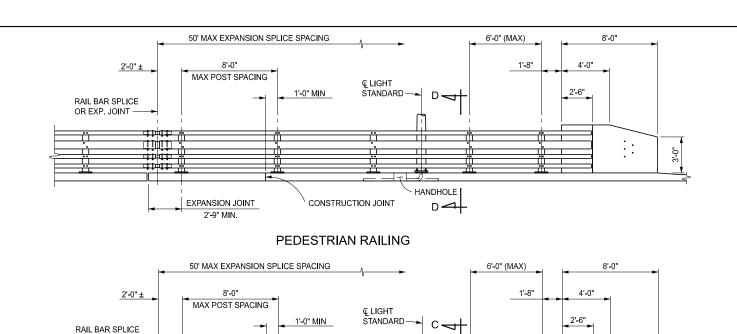

#### **BICYCLE RAILING**

CONSTRUCTION JOINT

EXPANSION JOINT

2'-9" MIN

HANDHOLE I

OR EXP. JOINT