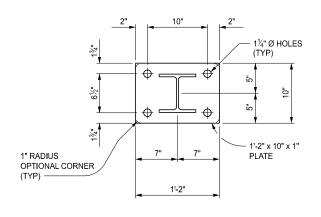

| STANDARD PLAN FOR      |  |
|------------------------|--|
| BRIDGE RAILING, 4 TUBE |  |

(SPECIAL DETAIL) 09/06/2024 B-26-G 7 OF 8 FHWA APPROVAL PLAN DATE

SPACER PLATE PLAN

POST & BASE PLATE PLAN

FLAT WASHER 1" Ø H.S. STEEL ANCHOR STUD HEX JAMB NUT (TYP) SPACER PLATE HEX NUT (TYP)