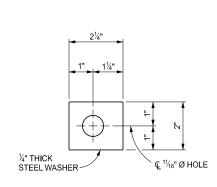

| STANDARD PLAN FOR      |  |
|------------------------|--|
| BRIDGE RAILING, 4 TUBE |  |

(SPECIAL DETAIL) 09/06/2024 B-26-G 7 OF 8 FHWA APPROVAL PLAN DATE

SPACER PLATE PLAN

POST & BASE PLATE PLAN

FLAT WASHER 1" Ø H.S. STEEL ANCHOR STUD HEX JAMB NUT (TYP) SPACER PLATE HEX NUT (TYP)

POST STUD ANCHORAGE

1" STEEL HEAVY HEX NUT

AND LOCK WASHER

**DETAIL A** 

ANCHOR STUD LAYOUT NOTE: SURFACE UNDER POST IS TO BE FINISHED LEVEL

STANDARD PLAN FOR BRIDGE RAILING, 4 TUBE

(SPECIAL DETAIL) 09/06/2024 B-26-G FHWA APPROVAL PLAN DATE