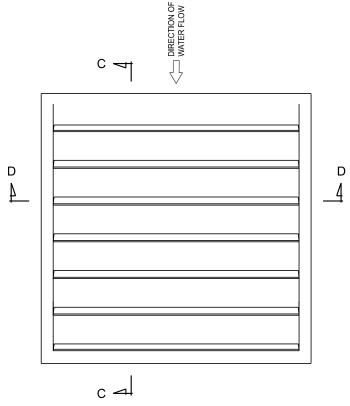

## PLAN OF GRATE

**GRAY IRON CASTING** 

SECTION C - C

| STANDARD PLAN FOR |
|-------------------|
| COVER W           |

SPECIAL DETAIL 04/14/2025
FHWA APPROVAL PLAN DATE

R-23-F

SHEET

2 OF 3

PLAN OF GRATE

SECTION E - E

## **DUCTILE IRON CASTING**