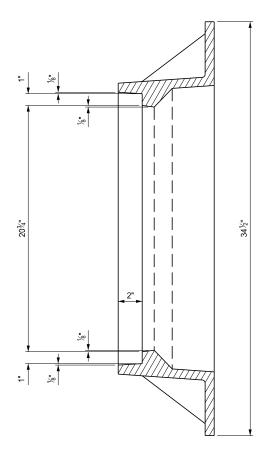

PLAN OF FRAME

SECTION A - A

**ELEVATION** 

APPROVED BY:

DIRECTOR, BUREAU OF FIELD SERVICES

MI

APPROVED BY:

DIRECTOR, BUREAU OF DEVELOPMENT

Michigan Department of Transportation

DEPARTMENT DIRECTOR
BRADLEY C. WIEFERNCH, PE

STANDARD PLAN FOR COVER W

 SPECIAL DETAIL
 04/14/2025

 FHWA APPROVAL
 PLAN DATE

R-23-F SHEET 1 OF 3

GRIND OR MACHINE THE SEATING FACE OF GRATE AND THE SEAT FOR THE SAME ON THE FRAME SO THAT THE GRATE WILL HAVE AN EVEN BEARING ON ITS SEAT TO PREVENT ROCKING OR TILTING.

THIS COVER IS DESIGNED TO FIT ON ANY INLET, CATCH BASIN, OR ON ANY EXISTING SIMILAR STRUCTURE WHEN SO DESIGNATED ON THE PLANS.