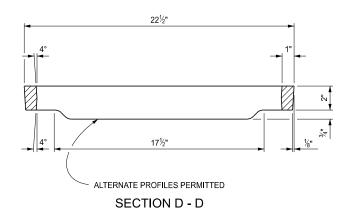

## PLAN OF GRATE

**GRAY IRON CASTING** 

SECTION C - C

| STANDARD PLAN FOR |
|-------------------|
| COVER W           |

SPECIAL DETAIL 04/14/2025
FHWA APPROVAL PLAN DATE

R-23-F

SHEET

2 OF 3

GRIND OR MACHINE THE SEATING FACE OF GRATE AND THE SEAT FOR THE SAME ON THE FRAME SO THAT THE GRATE WILL HAVE AN EVEN BEARING ON ITS SEAT TO PREVENT ROCKING OR TILTING.

THIS COVER IS DESIGNED TO FIT ON ANY INLET, CATCH BASIN, OR ON ANY EXISTING SIMILAR STRUCTURE WHEN SO DESIGNATED ON THE PLANS.