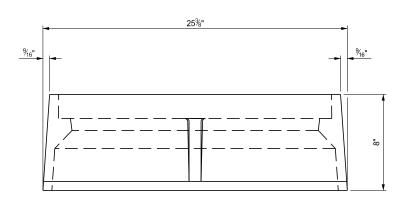

## PLAN OF GRATE

**GRAY IRON CASTING** 

SECTION C - C

| STANDARD PLAN FOR |
|-------------------|
| COVER W           |

SPECIAL DETAIL 04/14/2025
FHWA APPROVAL PLAN DATE

R-23-F

SHEET

2 OF 3

## **DUCTILE IRON CASTING**