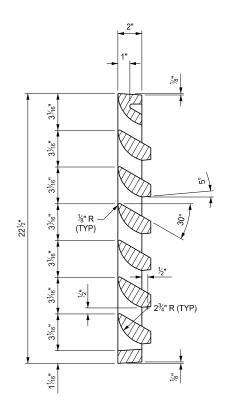

## PLAN OF GRATE

**GRAY IRON CASTING** 

SECTION C - C

| STANDARD PLAN FOR |
|-------------------|
| COVER W           |

SPECIAL DETAIL 04/14/2025
FHWA APPROVAL PLAN DATE

R-23-F

SHEET

2 OF 3

## **DUCTILE IRON CASTING**

GRIND OR MACHINE THE SEATING FACE OF GRATE AND THE SEAT FOR THE SAME ON THE FRAME SO THAT THE GRATE WILL HAVE AN EVEN BEARING ON ITS SEAT TO PREVENT ROCKING OR TILTING.

THIS COVER IS DESIGNED TO FIT ON ANY INLET, CATCH BASIN, OR ON ANY EXISTING SIMILAR STRUCTURE WHEN SO DESIGNATED ON THE PLANS.