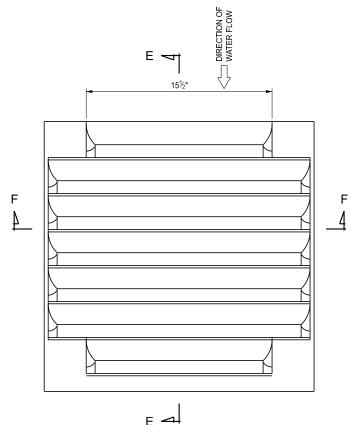

PLAN OF FRAME

SECTION A - A



**ELEVATION** 

APPROVED BY:

DIRECTOR, BUREAU OF FIELD SERVICES

MI

APPROVED BY:

DIRECTOR, BUREAU OF DEVELOPMENT

Michigan Department of Transportation

DEPARTMENT DIRECTOR
BRADLEY C. WIEFERNCH, PE

STANDARD PLAN FOR COVER W

 SPECIAL DETAIL
 04/14/2025

 FHWA APPROVAL
 PLAN DATE

R-23-F SHEET 1 OF 3



## PLAN OF GRATE



**GRAY IRON CASTING** 



SECTION C - C



| STANDARD PLAN FOR |
|-------------------|
| COVER W           |

SPECIAL DETAIL 04/14/2025
FHWA APPROVAL PLAN DATE

R-23-F

SHEET

2 OF 3





PLAN OF GRATE

SECTION E - E



## **DUCTILE IRON CASTING**

## NOTES:

ENSURE THE CASTINGS MEET THE REQUIREMENTS OF THE STANDARD SPECIFICATIONS FOR CONSTRUCTION FOR GRAY IRON OR DUCTILE IRON CASTINGS.

CLEAN ALL CASTINGS BY CURRENT APPROVED BLASTING METHODS.

ENSURE CASTINGS ARE FREE OF POURING FAULTS, BLOW HOLES, CRACKS, AND OTHER IMPERFECTIONS. ENSURE CASTINGS ARE SOUND, TRUE TO FORM AND THICKNESS, CLEAN AND NEATLY FINISHED, AND COATED WITH COAL TAR PITCH VARNISH.

GRIND OR MACHINE THE SEATING FACE OF GRATE AND THE SEAT FOR THE SAME ON THE FRAME SO THAT THE GRATE WILL HAVE AN EVEN BEARING ON ITS SEAT TO PREVENT ROCKING OR TILTING.

THIS COVER IS DESIGNED TO FIT ON ANY INLET, CATCH BASIN, OR ON ANY EXISTING SIMILAR STRUCTURE WHEN SO DESIGNATED ON THE PLANS.

GRATE MAY BE PROVIDED WIT