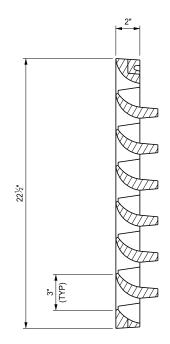

PLAN OF FRAME

SECTION A - A



**ELEVATION** 

APPROVED BY:

DIRECTOR, BUREAU OF FIELD SERVICES

MI

APPROVED BY:

DIRECTOR, BUREAU OF DEVELOPMENT

Michigan Department of Transportation

DEPARTMENT DIRECTOR
BRADLEY C. WIEFERNCH, PE

STANDARD PLAN FOR COVER W

 SPECIAL DETAIL
 04/14/2025

 FHWA APPROVAL
 PLAN DATE

R-23-F SHEET 1 OF 3



## PLAN OF GRATE



**GRAY IRON CASTING** 



SECTION C - C



| STANDARD PLAN FOR |
|-------------------|
| COVER W           |

SPECIAL DETAIL 04/14/2025
FHWA APPROVAL PLAN DATE

R-23-F

SHEET

2 OF 3





PLAN OF GRATE

SECTION E - E



## **DUCTILE IRON CASTING**

## NOTES:

ENSURE THE CASTINGS MEET THE REQUIREMENTS OF THE STANDARD SPECIFICATIONS FOR CONSTRUCTION FOR GRAY IRON OR DUCTILE IRON CASTINGS.

CLEAN ALL CASTINGS BY CURRENT APPROVED BLASTING METHODS.

ENSURE CASTINGS ARE FREE OF POURING FAULTS, BLOW HOLES, CRACKS, AND OTHER IMPERFECTIONS. ENSURE CASTINGS ARE SOUND, TRUE TO FORM AND THICKNESS, CLEAN AND NEATLY FINISHED, AND COATED WITH COAL TAR PITCH VARNISH.

GRIND OR MACHINE THE SEATING FACE OF GRATE AND THE SEAT FOR THE SAME ON THE FRAME SO THAT THE GRATE WILL HAVE AN EVEN BEARING ON ITS SEAT TO PREVENT ROCKING OR TILTING.

THIS COVER IS DESIGNED TO FIT ON ANY INLET, CATCH BASIN, OR ON ANY EXISTING SIMILAR STRUCTURE WHEN SO DESIGNATED ON THE PLANS.

GRATE MAY BE PROVIDED WITH