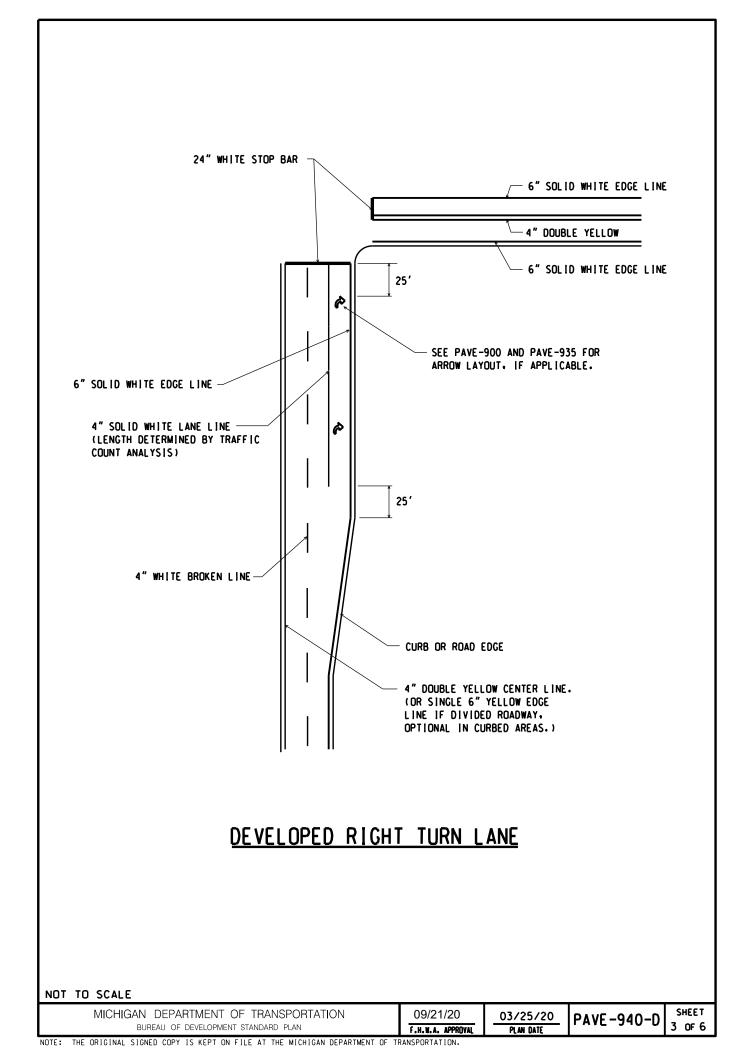

## OFFSET RIGHT TURN LANE

## NOTE:

1. See Sheet 5 of 6 and PAVE-945 for transverse marking details.

| NUI IU SCALE | NOT | TO | SCALE |
|--------------|-----|----|-------|
|--------------|-----|----|-------|

MICHIGAN DEPARTMENT OF TRANSPORTATION
BUREAU OF DEVELOPMENT STANDARD PLAN

09/21/20

03/25/20 PAVE-

PAVE -940-D SHEET





## RAISED CHANNELIZING ISLAND PAINTING

## NOTE:

1. See Sheet 5 of 6 and PAVE-945 for transverse marking details.

NOT TO SCALE

MICHIGAN DEPARTMENT OF TRANSPORTATION BUREAU OF DEVELOPMENT STANDARD PLAN

09/21/20
F.H.W.A. APPROVAL

03/25/20 Plan Date

PAVE -940-D

SHEET 6 OF 6