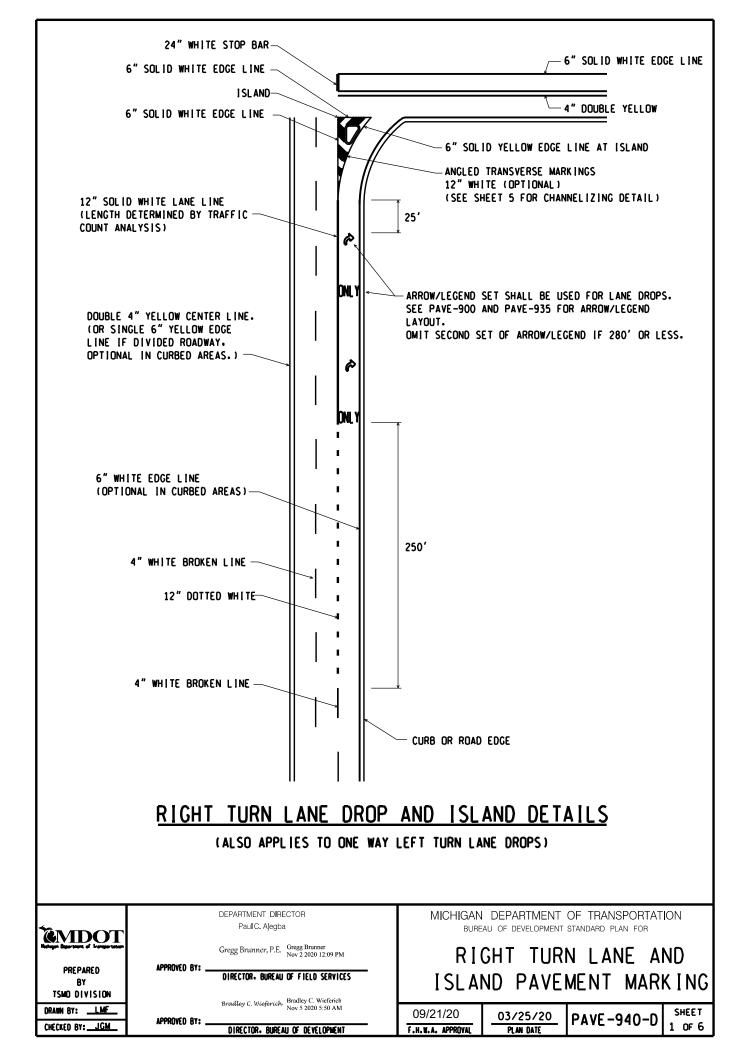

## OFFSET RIGHT TURN LANE

## NOTE:

1. See Sheet 5 of 6 and PAVE-945 for transverse marking details.

| NUI IU SCALE | NOT | TO | SCALE |
|--------------|-----|----|-------|
|--------------|-----|----|-------|

MICHIGAN DEPARTMENT OF TRANSPORTATION
BUREAU OF DEVELOPMENT STANDARD PLAN

09/21/20

03/25/20 PAVE-

PAVE -940-D SHEET





## RAISED CHANNELIZING ISLAND PAINTING

## NOTE:

1. See Sheet 5 of 6 and PAVE-945 for transverse marking details.

NOT TO SCALE

MICHIGAN DEPARTMENT OF TRANSPORTATION BUREAU OF DEVELOPMENT STANDARD PLAN

09/21/20
F.H.W.A. APPROVAL

03/25/20 Plan Date

PAVE -940-D

SHEET 6 OF 6