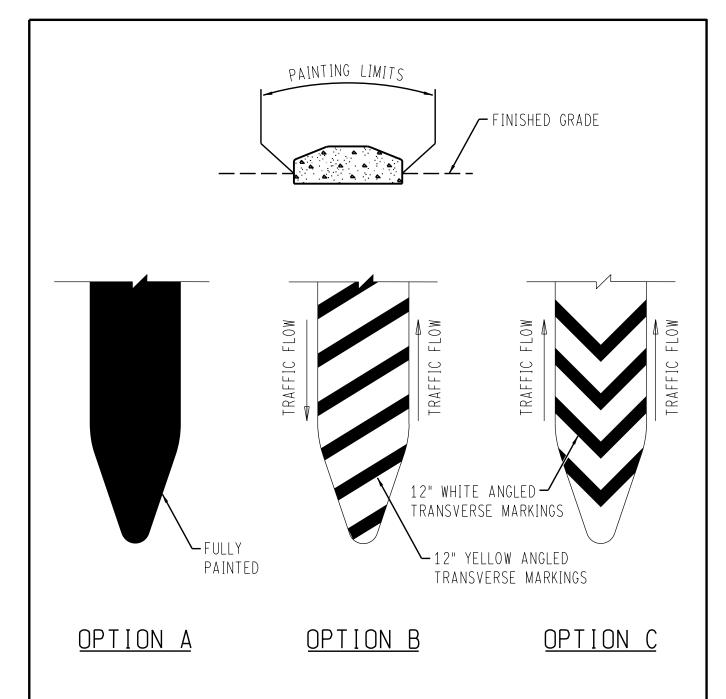

## RAISED CHANNELIZING ISLAND PAINTING

## NOTE:

1. See Sheet 5 of 6 and PAVE-945 for transverse marking details.

NOT TO SCALE

MICHIGAN DEPARTMENT OF TRANSPORTATION BUREAU OF DEVELOPMENT STANDARD PLAN

09/21/20
F.H.W.A. APPROVAL

03/25/20 Plan Date