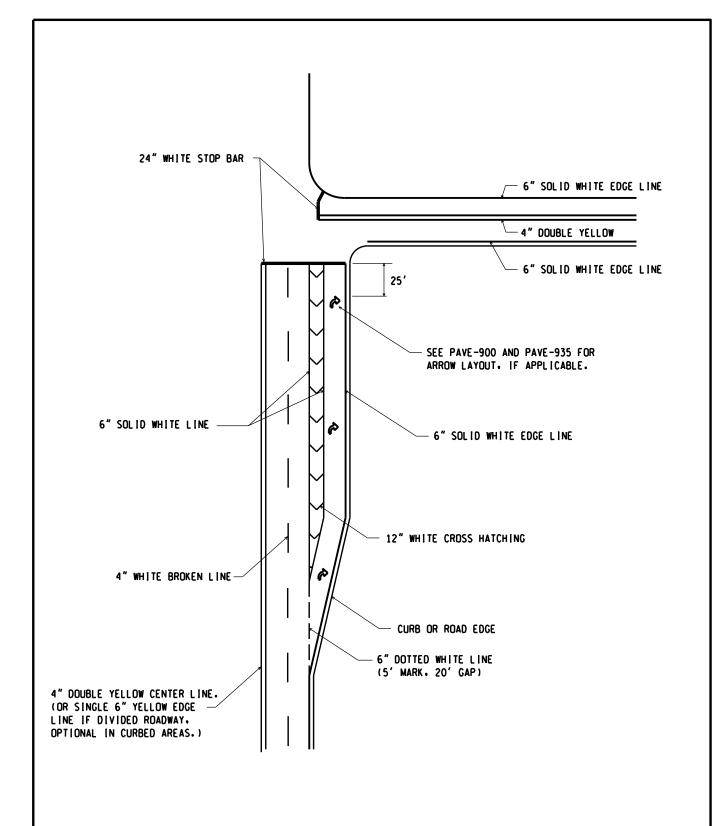

## RAISED CHANNELIZING ISLAND PAINTING

## NOTE:

1. See Sheet 5 of 6 and PAVE-945 for transverse marking details.

NOT TO SCALE

MICHIGAN DEPARTMENT OF TRANSPORTATION BUREAU OF DEVELOPMENT STANDARD PLAN

09/21/20
F.H.W.A. APPROVAL

03/25/20 Plan Date