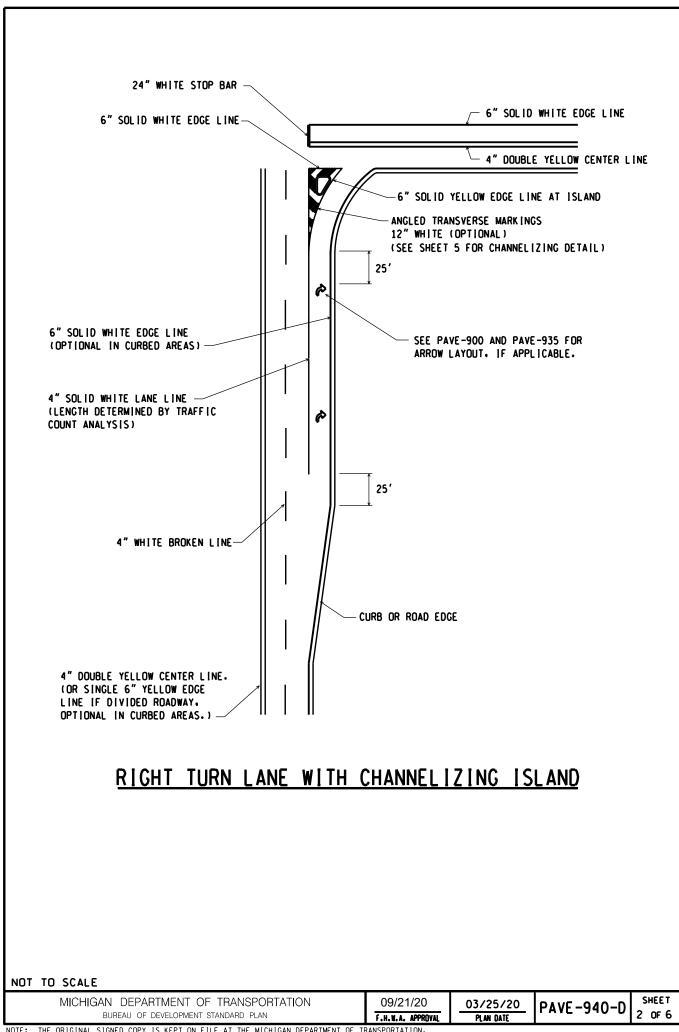

## OFFSET RIGHT TURN LANE

## NOTE:

1. See Sheet 5 of 6 and PAVE-945 for transverse marking details.

| NUI IU SCALE | NOT | TO | SCALE |
|--------------|-----|----|-------|
|--------------|-----|----|-------|

MICHIGAN DEPARTMENT OF TRANSPORTATION
BUREAU OF DEVELOPMENT STANDARD PLAN

09/21/20

03/25/20 PAVE-

PAVE -940-D SHEET





## RAISED CHANNELIZING ISLAND PAINTING

## NOTE:

1. See Sheet 5 of 6 and PAVE-945 for transverse marking details.

NOT TO SCALE

MICHIGAN DEPARTMENT OF TRANSPORTATION BUREAU OF DEVELOPMENT STANDARD PLAN

09/21/20
F.H.W.A. APPROVAL

03/25/20 Plan Date

PAVE -940-D

SHEET 6 OF 6