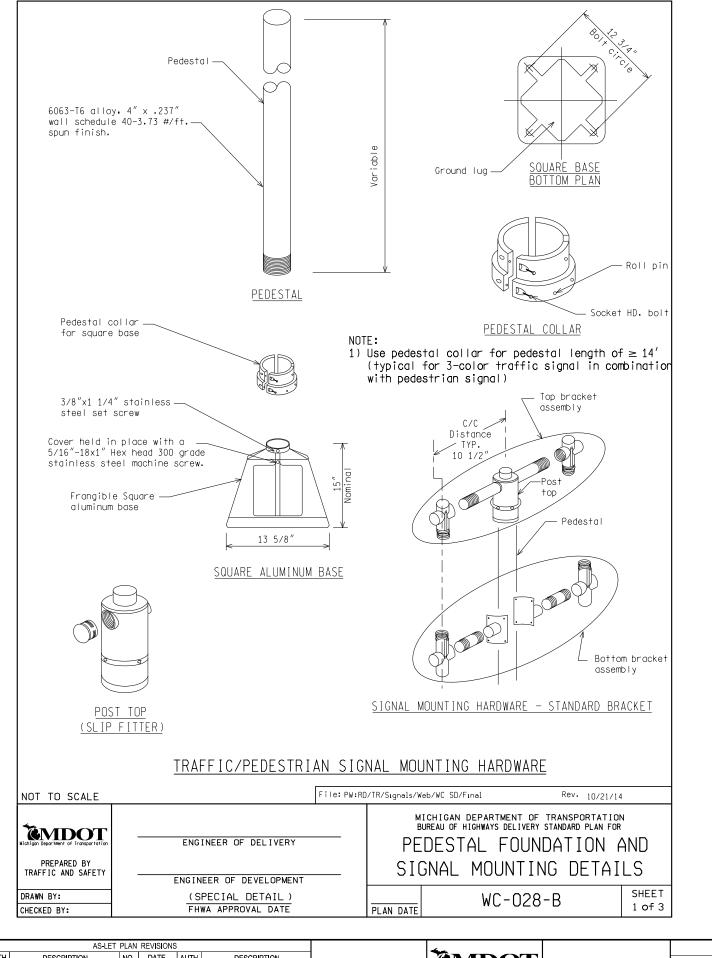

NOT TO SCALE

FILE:

DATE:

TSC:

DESIGN UNIT:

| MICHIGAN DEPARTMENT OF TRANSPORTATION     | (SPECIAL DETAIL)   |  |  |  |
|-------------------------------------------|--------------------|--|--|--|
| BUREAU OF HIGHWAYS DELIVERY STANDARD PLAN | FHWA APPROVAL DATE |  |  |  |
| File: PW:RD/TR/Signals/Web/WC SD/Final    | Rev. 10/21/14      |  |  |  |