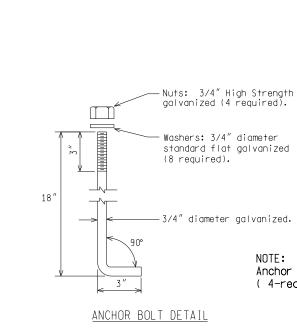

|    | Hex | head |  |
|----|-----|------|--|
| ). |     |      |  |

Anchor bolts are to be ASTM A-307 steel ( 4-required )

| PLAN DATE WC 020 D 3 of 3 |
|---------------------------|
|---------------------------|