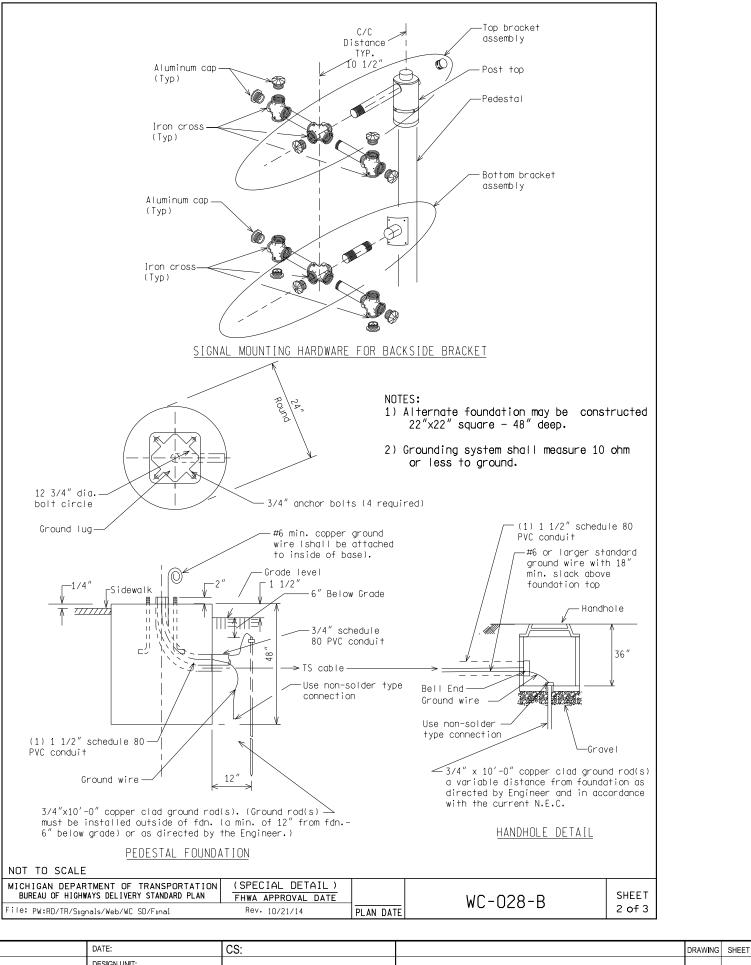

NOT TO SCALE

FILE:

DATE:

TSC:

DESIGN UNIT:

| MICHIGAN DEPARTMENT OF TRANSPORTATION     | (SPECIAL DETAIL)   |  |  |  |
|-------------------------------------------|--------------------|--|--|--|
| BUREAU OF HIGHWAYS DELIVERY STANDARD PLAN | FHWA APPROVAL DATE |  |  |  |
| File: PW:RD/TR/Signals/Web/WC SD/Final    | Rev. 10/21/14      |  |  |  |