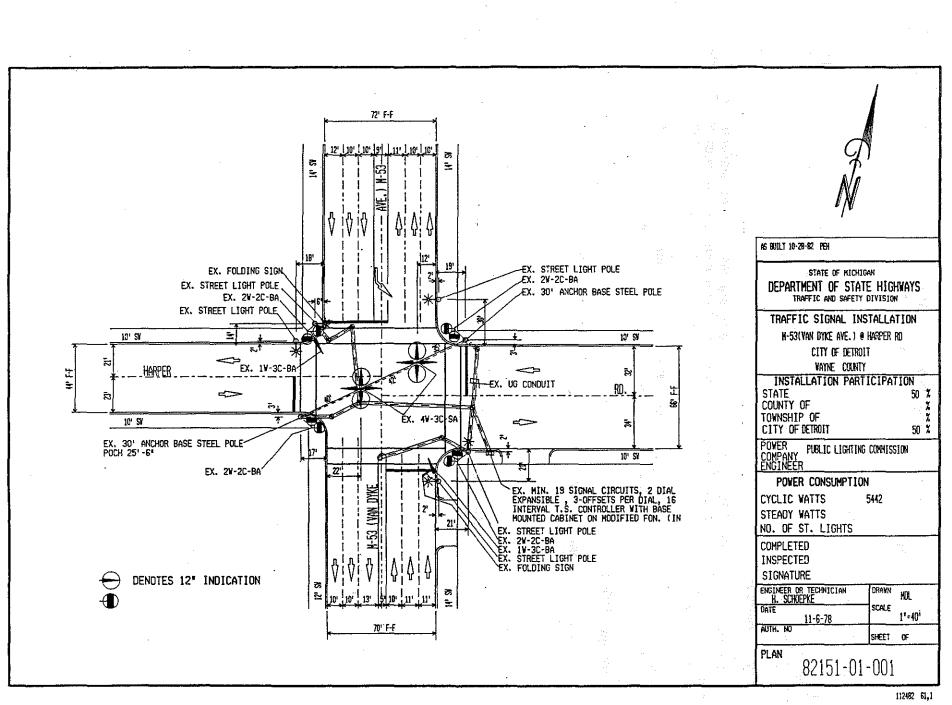

| . : | Location                                                                                        | RecommendedImplemActionAg                                                                                                                                  | nenting<br>gency  |
|-----|-------------------------------------------------------------------------------------------------|------------------------------------------------------------------------------------------------------------------------------------------------------------|-------------------|
| 12. | M-102 (Eight Mile Rd.) at Ryan Ave.,<br>Cities of Warren/Detroit, C.S. 82143<br>M.P. 3.13       | Replace signal heads facing Ryan<br>Ave. on WB M-102 with 12-inches<br>oversized.                                                                          | ESU               |
| 13. | M-102 (Eight Mile Rd.) at Hayes St.,<br>Cities of East Detroit/Detroit<br>C.S. 82144, M.P. 0.08 | Post a "No Turn On Red" sign for<br>the Hayes St. traffic                                                                                                  | Metro<br>District |
| 14. | M-53 (Van Dyke) at Harper, City of Detroit, C.S. 82151, M.P. 0.86                               | Provide a left-turn phase for the SB M-53 and prohibit left turns from the NB M-53.                                                                        | ESU               |
| 15. | M-53 (Van Dyke) at 7 Mile Rd., City of Detroit, C.S. 82151, M.P. 3.92                           | 1. Extend the 7 Mile Rd. yellow interval from the existing 4.2 to 4.8 seconds.                                                                             | ESU               |
|     |                                                                                                 | 2. Study for a possible left-turn                                                                                                                          | ESU               |
|     |                                                                                                 | <ul><li>phase for the M-53 traffic.</li><li>3. Replace the 7 Mile Rd. signals with 12 inches oversized.</li></ul>                                          | ESU               |
| 16. | M-97 (Hoover-Gunston) at 6 Mile Rd.,<br>City of Detroit, C.S. 82171, M.P. 0.90                  | Study feasibility of headed-up left turn lanes.                                                                                                            | GCU &<br>ESU      |
| 17. | M-97 (Hoover) at 7 Mile Rd., City of Detroit, C.S. 82171, M.P. 1.91                             | Study feasibility of headed-up left turn lanes.                                                                                                            | GCU &<br>ESU      |
| 18. | M-85 (Fort) at Visger Rd., City of Detroit, C.S. 82211, M.P. 14.43.                             | Extend the stop-and-go operation to 2 a.m.                                                                                                                 | ESU               |
| 19. | M-85 (Fort) at Schaefer Hwy., City of Detroit, C.S. 82211, M.P. 15.05                           | Modernize the existing signal layout<br>to provide additional traffic and<br>pedestrian signal heads and to increase<br>their size to 12 inches oversized. | ESU               |
| 20. | M-5 (Grand River Avenue) at Livernois,<br>City of Detroit, C.S. 82821, M.P. 2.29                | Study for a possible left-turn phase for the Livernois traffic.                                                                                            | ESU               |
| 21. | M-5 (Grand River Ave.) at W. Grand Blvd.,                                                       | 1. Install two additional signal heads                                                                                                                     | ESU               |
|     | City of Detroit, C.S. 82821, M.P. 4.01                                                          | on the eastbound M-5 farside.<br>2. Install one additional signal head<br>on the westbound M-5 farside.                                                    | ESU               |
| 22. | M-1 (Woodwared), City of Detroit, C.S.<br>82131, M.P. 7.00 - 7.50                               | Add pedestrian signals at Forest St./<br>M-1 (M.P. 7.01) at Canfield/M-1<br>(M.P. 7.23) intersections.                                                     | ESU               |