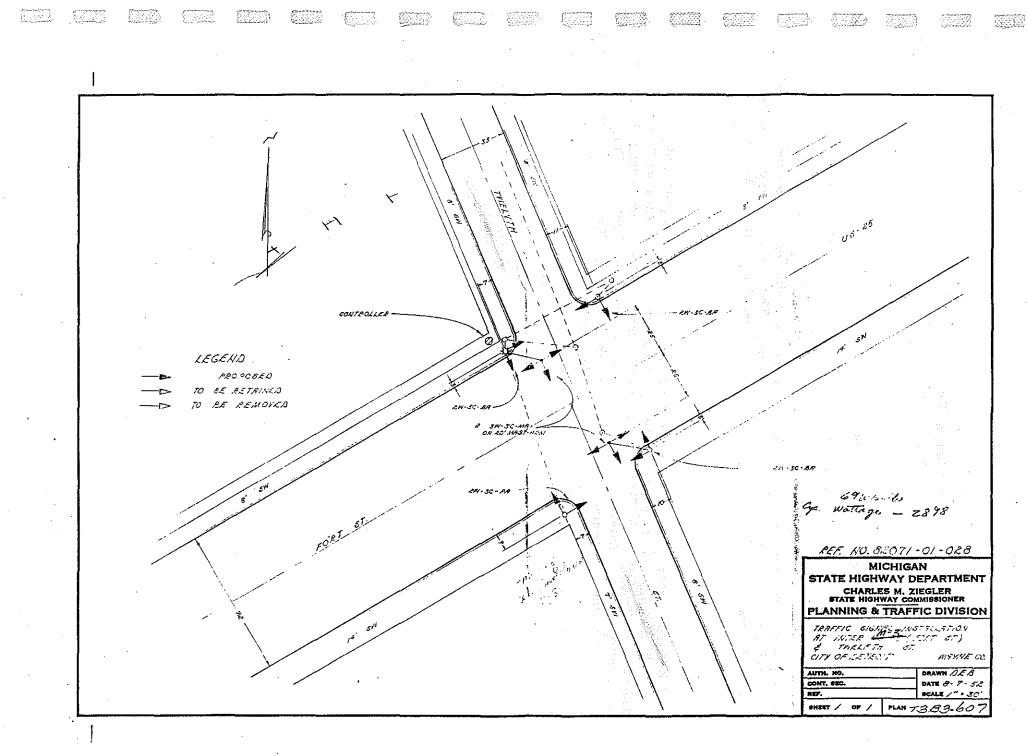

#### 1. M-3 (Fort Street) at 12th (Rosa Parks Boulevard), City of Detroit C.S. 82071, M.P. 3.82

#### Geometric and Operational Characteristics

M-3 (Fort Street) is a seven-lane, two-way roadway with a center lane for left turns. Rosa Parks Boulevard is four lanes, two-way with a raised median. This intersection is controlled by traffic signals operating on a 70-second cycle during peak hours with a 65/35 split. Average daily traffic on M-3 in 1987 was 13,800.

#### Accident Summary

A total of 49 accidents with 28 injuries occurred at this intersection during the three-year period (1985-1987). Opposing left-turn accidents accounted for 16 (33 percent) of the total accident history during the study period. The left turn "failed-to-yield" violations occurred in the following directions: eight southbound, six northbound, and two eastbound.

#### Recommendations

- 1. The Electronic Systems Unit will order traffic counts and will study for possible leftturn phasing.
- 2. Extend both yellow intervals to at least 4.2 seconds. The present yellow interval of 3.5 seconds does not meet the standard on the "Yellow Interval Chart."