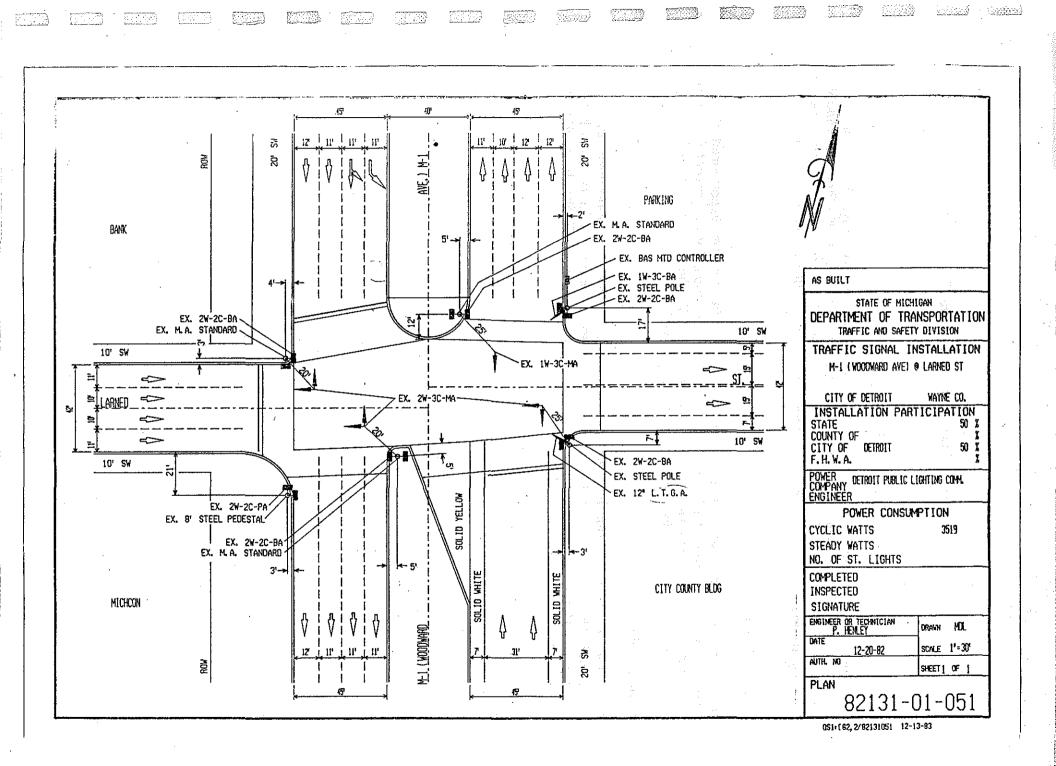

# SUMMARY OF RECOMMENDED ACTIONS

調査法

|            | Location                                                                                                                                                                                                                                                                                                                                                                                                                                                                                                                                                                                                                                                                                                                                                                                                                                                                                                                                                                                                                                                                                                                                                                                                                                                                                                                                                                                                                                                                                                                                                                                                                                                                                                                                                                                                                                                                                                                                                                                                                                                                                                                          | RecommendedImplemActionAg                                                                                                                      | nenting<br>gency  |
|------------|-----------------------------------------------------------------------------------------------------------------------------------------------------------------------------------------------------------------------------------------------------------------------------------------------------------------------------------------------------------------------------------------------------------------------------------------------------------------------------------------------------------------------------------------------------------------------------------------------------------------------------------------------------------------------------------------------------------------------------------------------------------------------------------------------------------------------------------------------------------------------------------------------------------------------------------------------------------------------------------------------------------------------------------------------------------------------------------------------------------------------------------------------------------------------------------------------------------------------------------------------------------------------------------------------------------------------------------------------------------------------------------------------------------------------------------------------------------------------------------------------------------------------------------------------------------------------------------------------------------------------------------------------------------------------------------------------------------------------------------------------------------------------------------------------------------------------------------------------------------------------------------------------------------------------------------------------------------------------------------------------------------------------------------------------------------------------------------------------------------------------------------|------------------------------------------------------------------------------------------------------------------------------------------------|-------------------|
| 1.         | M-3 (Fort St.) at 12th (Rosa Parks Blvd.)<br>City of Detroit, C.S. 82071, M.P. 3.82                                                                                                                                                                                                                                                                                                                                                                                                                                                                                                                                                                                                                                                                                                                                                                                                                                                                                                                                                                                                                                                                                                                                                                                                                                                                                                                                                                                                                                                                                                                                                                                                                                                                                                                                                                                                                                                                                                                                                                                                                                               | Extend yellow intervals and study for possible left-turn phasing.                                                                              | ESU               |
| 2.         | M-3 (Gratiot) at Russell, Detroit<br>C.S. 82072, M.P. 01.13                                                                                                                                                                                                                                                                                                                                                                                                                                                                                                                                                                                                                                                                                                                                                                                                                                                                                                                                                                                                                                                                                                                                                                                                                                                                                                                                                                                                                                                                                                                                                                                                                                                                                                                                                                                                                                                                                                                                                                                                                                                                       | The signal timing and progression<br>will be reviewed to determine its<br>adequacy.                                                            | ESU               |
| 3.         | M-3 (Gratiot) at M-53 (Van Dyke),<br>Detroit, C.S. 82072, M.P. 3.86                                                                                                                                                                                                                                                                                                                                                                                                                                                                                                                                                                                                                                                                                                                                                                                                                                                                                                                                                                                                                                                                                                                                                                                                                                                                                                                                                                                                                                                                                                                                                                                                                                                                                                                                                                                                                                                                                                                                                                                                                                                               | Revise the "splits" to allow more green time on Gratiot.                                                                                       | ESU               |
| <b>4.</b>  | M-3 (Gratiot) at McClellan, Detroit<br>C.S. 82072, M.P. 04.73                                                                                                                                                                                                                                                                                                                                                                                                                                                                                                                                                                                                                                                                                                                                                                                                                                                                                                                                                                                                                                                                                                                                                                                                                                                                                                                                                                                                                                                                                                                                                                                                                                                                                                                                                                                                                                                                                                                                                                                                                                                                     | Study for possible pedestrian push button signal.                                                                                              | ESU               |
| 5.         | M-3 (Gratiot) at Harper Ave., Detroit<br>C.S. 82072, M.P. 4.93.                                                                                                                                                                                                                                                                                                                                                                                                                                                                                                                                                                                                                                                                                                                                                                                                                                                                                                                                                                                                                                                                                                                                                                                                                                                                                                                                                                                                                                                                                                                                                                                                                                                                                                                                                                                                                                                                                                                                                                                                                                                                   | Modernize the signal equipment<br>depending on the availability of<br>funds.                                                                   | ESU               |
| 6.         | M-3 (Gratiot) at French Rd., Detroit<br>C.S. 82072, M.P. 05.50                                                                                                                                                                                                                                                                                                                                                                                                                                                                                                                                                                                                                                                                                                                                                                                                                                                                                                                                                                                                                                                                                                                                                                                                                                                                                                                                                                                                                                                                                                                                                                                                                                                                                                                                                                                                                                                                                                                                                                                                                                                                    | Review the "splits" for adjustment<br>to allow more green time on Gratiot.                                                                     | ESU               |
| 7.         | M-3 (Gratiot) at Conner Rd., Detroit<br>C.S. 82072, M.P. 05.86                                                                                                                                                                                                                                                                                                                                                                                                                                                                                                                                                                                                                                                                                                                                                                                                                                                                                                                                                                                                                                                                                                                                                                                                                                                                                                                                                                                                                                                                                                                                                                                                                                                                                                                                                                                                                                                                                                                                                                                                                                                                    | Modernize the signal equipment<br>depending on the availability of<br>funds.                                                                   | ESU<br>Second and |
| 8.         | M-3 (Gratiot) at McNichols (6 Mile Rd.),<br>Detroit, C.S. 82072, M.P. 07.56                                                                                                                                                                                                                                                                                                                                                                                                                                                                                                                                                                                                                                                                                                                                                                                                                                                                                                                                                                                                                                                                                                                                                                                                                                                                                                                                                                                                                                                                                                                                                                                                                                                                                                                                                                                                                                                                                                                                                                                                                                                       | Review the positioning of the signal<br>"heads" and determine if prohibiting<br>parking on Gratiot near the inter-<br>section can be attained. | ESU &<br>SPU      |
| 9.         | M-3 (Gratiot) at 7 Mile, Detroit,<br>C.S. 82072, M.P. 08.19                                                                                                                                                                                                                                                                                                                                                                                                                                                                                                                                                                                                                                                                                                                                                                                                                                                                                                                                                                                                                                                                                                                                                                                                                                                                                                                                                                                                                                                                                                                                                                                                                                                                                                                                                                                                                                                                                                                                                                                                                                                                       | Review to determine if better signal<br>"head" visibility can be attained.                                                                     | ESU               |
| <b>10.</b> | M-1 (Woodward) at Larned, Detroit,<br>C.S. 82131, M.P. 08.66 Control of the state of t | The signal equipment will be modern-<br>ized as part of a closed loop system<br>along Larned.                                                  | ESU &<br>Detroit  |
| 11.        | M-3 Connector, Randolph at Larned,<br>City of Detroit, C.S. 82132, M.P. 0.14                                                                                                                                                                                                                                                                                                                                                                                                                                                                                                                                                                                                                                                                                                                                                                                                                                                                                                                                                                                                                                                                                                                                                                                                                                                                                                                                                                                                                                                                                                                                                                                                                                                                                                                                                                                                                                                                                                                                                                                                                                                      | The signal equipment will be modern-<br>ized as part of a closed loop system<br>along Larned.                                                  | ESU<br>Detroit    |