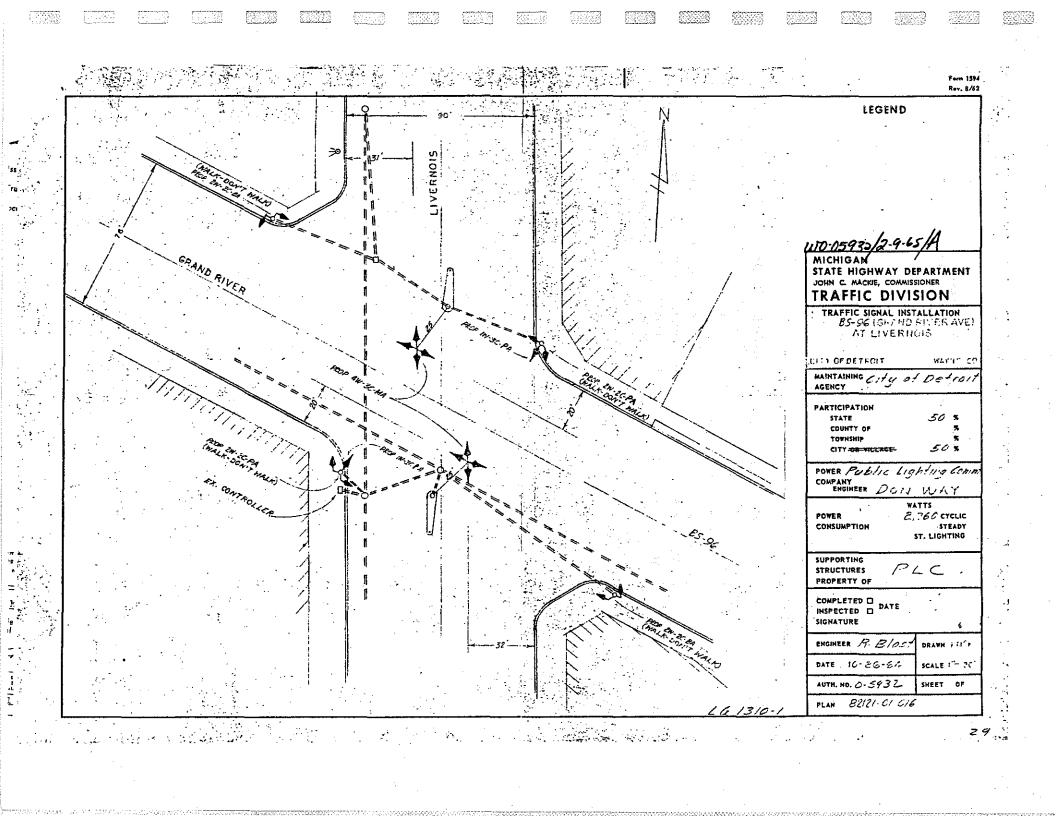

# Nine Years 1979-1987

Any 0.5 mile segment (including intersections) with a minimum of three fatal accidents in nine years.

\*Because of excluded accident types mentioned above, threshold summaries may not match computer summaries used for analysis of each location.

# SUMMARY OF RECOMMENDED ACTIONS

調査法

|            | Location                                                                                                                                                                                                                                                                                                                                                                                                                                                                                                                                                                                                                                                                                                                                                                                                                                                                                                                                                                                                                                                                                                                                                                                                                                                                                                                                                                                                                                                                                                                                                                                                                                                                                                                                                                                                                                                                                                                                                                                                                                                                                                                          | RecommendedImplemActionAg                                                                                                                      | nenting<br>gency  |
|------------|-----------------------------------------------------------------------------------------------------------------------------------------------------------------------------------------------------------------------------------------------------------------------------------------------------------------------------------------------------------------------------------------------------------------------------------------------------------------------------------------------------------------------------------------------------------------------------------------------------------------------------------------------------------------------------------------------------------------------------------------------------------------------------------------------------------------------------------------------------------------------------------------------------------------------------------------------------------------------------------------------------------------------------------------------------------------------------------------------------------------------------------------------------------------------------------------------------------------------------------------------------------------------------------------------------------------------------------------------------------------------------------------------------------------------------------------------------------------------------------------------------------------------------------------------------------------------------------------------------------------------------------------------------------------------------------------------------------------------------------------------------------------------------------------------------------------------------------------------------------------------------------------------------------------------------------------------------------------------------------------------------------------------------------------------------------------------------------------------------------------------------------|------------------------------------------------------------------------------------------------------------------------------------------------|-------------------|
| 1.         | M-3 (Fort St.) at 12th (Rosa Parks Blvd.)<br>City of Detroit, C.S. 82071, M.P. 3.82                                                                                                                                                                                                                                                                                                                                                                                                                                                                                                                                                                                                                                                                                                                                                                                                                                                                                                                                                                                                                                                                                                                                                                                                                                                                                                                                                                                                                                                                                                                                                                                                                                                                                                                                                                                                                                                                                                                                                                                                                                               | Extend yellow intervals and study for possible left-turn phasing.                                                                              | ESU               |
| 2.         | M-3 (Gratiot) at Russell, Detroit<br>C.S. 82072, M.P. 01.13                                                                                                                                                                                                                                                                                                                                                                                                                                                                                                                                                                                                                                                                                                                                                                                                                                                                                                                                                                                                                                                                                                                                                                                                                                                                                                                                                                                                                                                                                                                                                                                                                                                                                                                                                                                                                                                                                                                                                                                                                                                                       | The signal timing and progression<br>will be reviewed to determine its<br>adequacy.                                                            | ESU               |
| 3.         | M-3 (Gratiot) at M-53 (Van Dyke),<br>Detroit, C.S. 82072, M.P. 3.86                                                                                                                                                                                                                                                                                                                                                                                                                                                                                                                                                                                                                                                                                                                                                                                                                                                                                                                                                                                                                                                                                                                                                                                                                                                                                                                                                                                                                                                                                                                                                                                                                                                                                                                                                                                                                                                                                                                                                                                                                                                               | Revise the "splits" to allow more green time on Gratiot.                                                                                       | ESU               |
| <b>4.</b>  | M-3 (Gratiot) at McClellan, Detroit<br>C.S. 82072, M.P. 04.73                                                                                                                                                                                                                                                                                                                                                                                                                                                                                                                                                                                                                                                                                                                                                                                                                                                                                                                                                                                                                                                                                                                                                                                                                                                                                                                                                                                                                                                                                                                                                                                                                                                                                                                                                                                                                                                                                                                                                                                                                                                                     | Study for possible pedestrian push button signal.                                                                                              | ESU               |
| 5.         | M-3 (Gratiot) at Harper Ave., Detroit<br>C.S. 82072, M.P. 4.93.                                                                                                                                                                                                                                                                                                                                                                                                                                                                                                                                                                                                                                                                                                                                                                                                                                                                                                                                                                                                                                                                                                                                                                                                                                                                                                                                                                                                                                                                                                                                                                                                                                                                                                                                                                                                                                                                                                                                                                                                                                                                   | Modernize the signal equipment<br>depending on the availability of<br>funds.                                                                   | ESU               |
| 6.         | M-3 (Gratiot) at French Rd., Detroit<br>C.S. 82072, M.P. 05.50                                                                                                                                                                                                                                                                                                                                                                                                                                                                                                                                                                                                                                                                                                                                                                                                                                                                                                                                                                                                                                                                                                                                                                                                                                                                                                                                                                                                                                                                                                                                                                                                                                                                                                                                                                                                                                                                                                                                                                                                                                                                    | Review the "splits" for adjustment<br>to allow more green time on Gratiot.                                                                     | ESU               |
| 7.         | M-3 (Gratiot) at Conner Rd., Detroit<br>C.S. 82072, M.P. 05.86                                                                                                                                                                                                                                                                                                                                                                                                                                                                                                                                                                                                                                                                                                                                                                                                                                                                                                                                                                                                                                                                                                                                                                                                                                                                                                                                                                                                                                                                                                                                                                                                                                                                                                                                                                                                                                                                                                                                                                                                                                                                    | Modernize the signal equipment<br>depending on the availability of<br>funds.                                                                   | ESU<br>Second and |
| 8.         | M-3 (Gratiot) at McNichols (6 Mile Rd.),<br>Detroit, C.S. 82072, M.P. 07.56                                                                                                                                                                                                                                                                                                                                                                                                                                                                                                                                                                                                                                                                                                                                                                                                                                                                                                                                                                                                                                                                                                                                                                                                                                                                                                                                                                                                                                                                                                                                                                                                                                                                                                                                                                                                                                                                                                                                                                                                                                                       | Review the positioning of the signal<br>"heads" and determine if prohibiting<br>parking on Gratiot near the inter-<br>section can be attained. | ESU &<br>SPU      |
| 9.         | M-3 (Gratiot) at 7 Mile, Detroit,<br>C.S. 82072, M.P. 08.19                                                                                                                                                                                                                                                                                                                                                                                                                                                                                                                                                                                                                                                                                                                                                                                                                                                                                                                                                                                                                                                                                                                                                                                                                                                                                                                                                                                                                                                                                                                                                                                                                                                                                                                                                                                                                                                                                                                                                                                                                                                                       | Review to determine if better signal<br>"head" visibility can be attained.                                                                     | ESU               |
| <b>10.</b> | M-1 (Woodward) at Larned, Detroit,<br>C.S. 82131, M.P. 08.66 Control of the state of t | The signal equipment will be modern-<br>ized as part of a closed loop system<br>along Larned.                                                  | ESU &<br>Detroit  |
| 11.        | M-3 Connector, Randolph at Larned,<br>City of Detroit, C.S. 82132, M.P. 0.14                                                                                                                                                                                                                                                                                                                                                                                                                                                                                                                                                                                                                                                                                                                                                                                                                                                                                                                                                                                                                                                                                                                                                                                                                                                                                                                                                                                                                                                                                                                                                                                                                                                                                                                                                                                                                                                                                                                                                                                                                                                      | The signal equipment will be modern-<br>ized as part of a closed loop system<br>along Larned.                                                  | ESU<br>Detroit    |