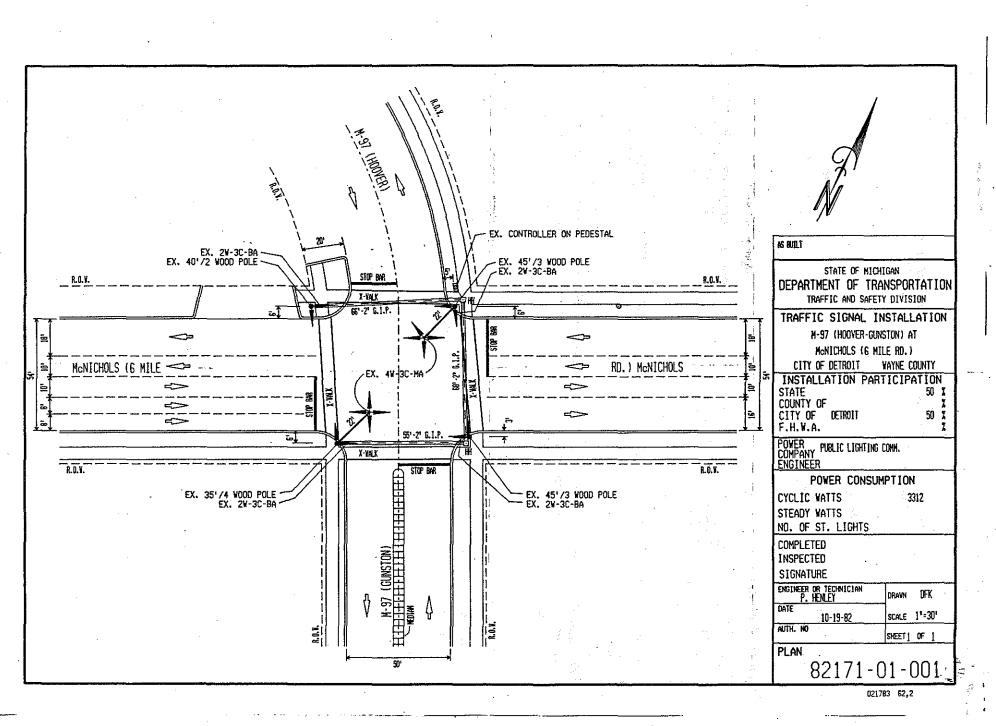

#### SAFETY PROGRAMS UNIT THRESHOLDS

### Intersections Three Years 1985-1987 0.5 Standard Deviation Above Mean

| Accident<br>Type     | Minimum<br>ADT<10,00    | ) 10                                                                                               | Threshold<br>,000 <adt< th=""><th></th><th>ADT&gt;20,000</th></adt<> |                                 | ADT>20,000               |
|----------------------|-------------------------|----------------------------------------------------------------------------------------------------|----------------------------------------------------------------------|---------------------------------|--------------------------|
| Right Angle          | 10                      |                                                                                                    | 15                                                                   | $\lambda_{1}$                   | 20                       |
| Head-On<br>Left-Turn | 10                      | n<br>Teoreal                                                                                       | 15                                                                   | 2                               | 20                       |
| Rear-End             | 20                      |                                                                                                    | 25                                                                   |                                 | 30                       |
|                      | 0.5 Se                  | gments (inclu<br>Five Years                                                                        |                                                                      | ctions)                         |                          |
| Accident<br>Type A   | DT<10,000               | Minimum<br>10,000 <ai< td=""><td></td><td>ADT&gt;20,0</td><td>Minimum<br/>00 % of Total</td></ai<> |                                                                      | ADT>20,0                        | Minimum<br>00 % of Total |
| Wet                  | 20                      | 30                                                                                                 |                                                                      | 40                              | 40                       |
| Icy                  | 20                      | 30                                                                                                 |                                                                      | 40                              | 30                       |
| Dark                 |                         | 30                                                                                                 |                                                                      | 40                              | 50                       |
| O-Turn/F.Obj         | 15                      | 20                                                                                                 |                                                                      | 25                              | · · · ·                  |
| Train                | 2                       | . 3                                                                                                |                                                                      | 4                               |                          |
| Parking/Parked       | Veh. 20                 | 30                                                                                                 |                                                                      | 40                              |                          |
| Animal               | 25                      | 25                                                                                                 |                                                                      | 25                              |                          |
| Hd-On/SS-Mt          | б                       | 8                                                                                                  |                                                                      | 10                              |                          |
| SS-Pass              | doerad <b>4</b> Aleadia | 6                                                                                                  |                                                                      | рай учей (долгосе <b>8</b> 1) г | the second state         |
| Backing              | 10                      | 10                                                                                                 |                                                                      | 20                              |                          |
| Ped/Bike             | 6                       | 8                                                                                                  |                                                                      | 10                              |                          |