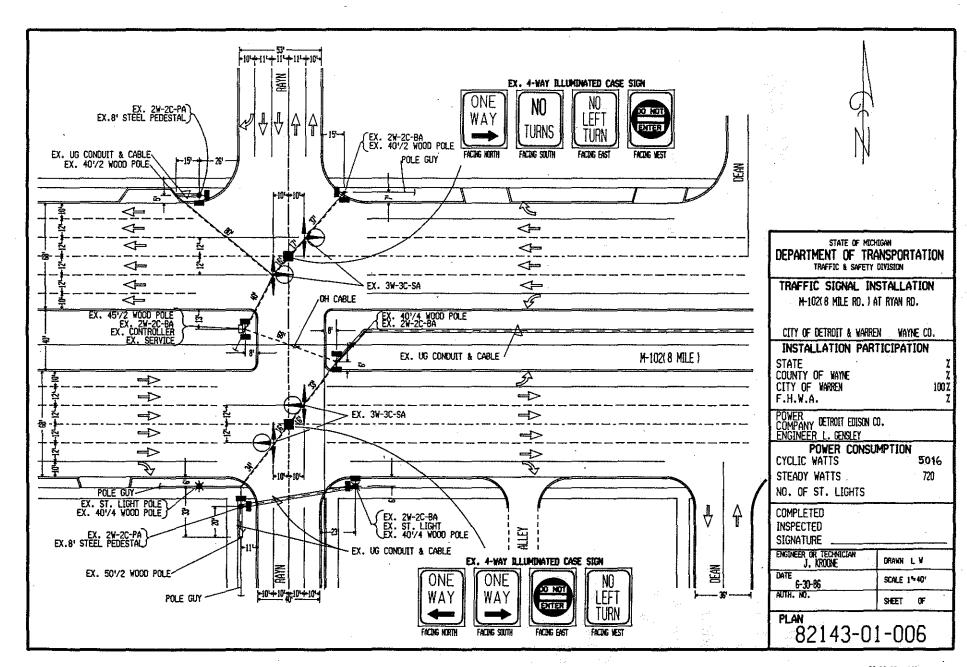

#### Study Methods

MALI (Michigan Accident Location Index) and MIDAS (Michigan Dimensional Accident Surveillance) computer programs were used to identify and analyze the study locations. Locations selected included:

- 1. Intersection locations with right angle, head-on left turn and rear end accident patterns (using intersection accidents only) above predefined thresholds for 1985-1987. (See thresholds page 2.)
- 2. Midblock locations in half mile segments with accident patterns (using intersection and midblock accidents) above predefined thresholds for 1983-1987. (See thresholds page 2.)
- 3. Intersection and midblock locations with three or more fatal accidents for 1979-1987 in a half mile segment.

| . : | Location                                                                                        | RecommendedImplemActionAg                                                                                                                                  | nenting<br>gency  |
|-----|-------------------------------------------------------------------------------------------------|------------------------------------------------------------------------------------------------------------------------------------------------------------|-------------------|
| 12. | M-102 (Eight Mile Rd.) at Ryan Ave.,<br>Cities of Warren/Detroit, C.S. 82143<br>M.P. 3.13       | Replace signal heads facing Ryan<br>Ave. on WB M-102 with 12-inches<br>oversized.                                                                          | ESU               |
| 13. | M-102 (Eight Mile Rd.) at Hayes St.,<br>Cities of East Detroit/Detroit<br>C.S. 82144, M.P. 0.08 | Post a "No Turn On Red" sign for<br>the Hayes St. traffic                                                                                                  | Metro<br>District |
| 14. | M-53 (Van Dyke) at Harper, City of Detroit, C.S. 82151, M.P. 0.86                               | Provide a left-turn phase for the SB M-53 and prohibit left turns from the NB M-53.                                                                        | ESU               |
| 15. | M-53 (Van Dyke) at 7 Mile Rd., City of Detroit, C.S. 82151, M.P. 3.92                           | 1. Extend the 7 Mile Rd. yellow interval from the existing 4.2 to 4.8 seconds.                                                                             | ESU               |
|     |                                                                                                 | 2. Study for a possible left-turn                                                                                                                          | ESU               |
|     |                                                                                                 | <ul><li>phase for the M-53 traffic.</li><li>3. Replace the 7 Mile Rd. signals with 12 inches oversized.</li></ul>                                          | ESU               |
| 16. | M-97 (Hoover-Gunston) at 6 Mile Rd.,<br>City of Detroit, C.S. 82171, M.P. 0.90                  | Study feasibility of headed-up left turn lanes.                                                                                                            | GCU &<br>ESU      |
| 17. | M-97 (Hoover) at 7 Mile Rd., City of Detroit, C.S. 82171, M.P. 1.91                             | Study feasibility of headed-up left turn lanes.                                                                                                            | GCU &<br>ESU      |
| 18. | M-85 (Fort) at Visger Rd., City of Detroit, C.S. 82211, M.P. 14.43.                             | Extend the stop-and-go operation to 2 a.m.                                                                                                                 | ESU               |
| 19. | M-85 (Fort) at Schaefer Hwy., City of Detroit, C.S. 82211, M.P. 15.05                           | Modernize the existing signal layout<br>to provide additional traffic and<br>pedestrian signal heads and to increase<br>their size to 12 inches oversized. | ESU               |
| 20. | M-5 (Grand River Avenue) at Livernois,<br>City of Detroit, C.S. 82821, M.P. 2.29                | Study for a possible left-turn phase for the Livernois traffic.                                                                                            | ESU               |
| 21. | M-5 (Grand River Ave.) at W. Grand Blvd.,                                                       | 1. Install two additional signal heads                                                                                                                     | ESU               |
|     | City of Detroit, C.S. 82821, M.P. 4.01                                                          | on the eastbound M-5 farside.<br>2. Install one additional signal head<br>on the westbound M-5 farside.                                                    | ESU               |
| 22. | M-1 (Woodwared), City of Detroit, C.S.<br>82131, M.P. 7.00 - 7.50                               | Add pedestrian signals at Forest St./<br>M-1 (M.P. 7.01) at Canfield/M-1<br>(M.P. 7.23) intersections.                                                     | ESU               |