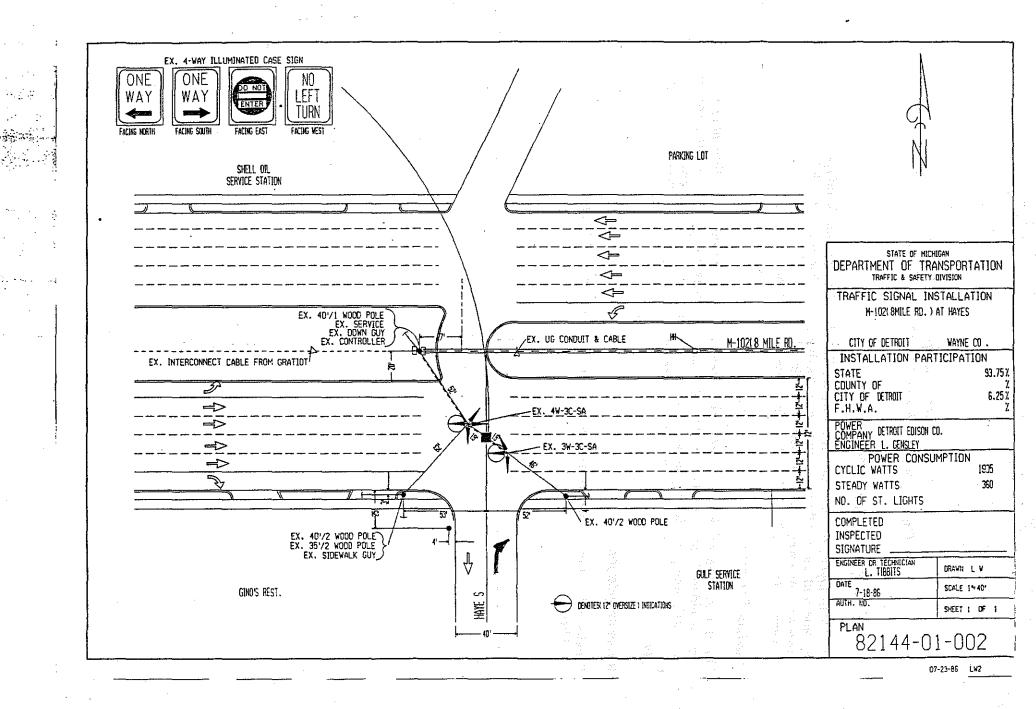

| . : | Location                                                                                        | RecommendedImplemActionAg                                                                                                                                  | nenting<br>gency  |
|-----|-------------------------------------------------------------------------------------------------|------------------------------------------------------------------------------------------------------------------------------------------------------------|-------------------|
| 12. | M-102 (Eight Mile Rd.) at Ryan Ave.,<br>Cities of Warren/Detroit, C.S. 82143<br>M.P. 3.13       | Replace signal heads facing Ryan<br>Ave. on WB M-102 with 12-inches<br>oversized.                                                                          | ESU               |
| 13. | M-102 (Eight Mile Rd.) at Hayes St.,<br>Cities of East Detroit/Detroit<br>C.S. 82144, M.P. 0.08 | Post a "No Turn On Red" sign for<br>the Hayes St. traffic                                                                                                  | Metro<br>District |
| 14. | M-53 (Van Dyke) at Harper, City of Detroit, C.S. 82151, M.P. 0.86                               | Provide a left-turn phase for the SB M-53 and prohibit left turns from the NB M-53.                                                                        | ESU               |
| 15. | M-53 (Van Dyke) at 7 Mile Rd., City of Detroit, C.S. 82151, M.P. 3.92                           | 1. Extend the 7 Mile Rd. yellow interval from the existing 4.2 to 4.8 seconds.                                                                             | ESU               |
|     |                                                                                                 | 2. Study for a possible left-turn                                                                                                                          | ESU               |
|     |                                                                                                 | <ul><li>phase for the M-53 traffic.</li><li>3. Replace the 7 Mile Rd. signals with 12 inches oversized.</li></ul>                                          | ESU               |
| 16. | M-97 (Hoover-Gunston) at 6 Mile Rd.,<br>City of Detroit, C.S. 82171, M.P. 0.90                  | Study feasibility of headed-up left turn lanes.                                                                                                            | GCU &<br>ESU      |
| 17. | M-97 (Hoover) at 7 Mile Rd., City of Detroit, C.S. 82171, M.P. 1.91                             | Study feasibility of headed-up left turn lanes.                                                                                                            | GCU &<br>ESU      |
| 18. | M-85 (Fort) at Visger Rd., City of Detroit, C.S. 82211, M.P. 14.43.                             | Extend the stop-and-go operation to 2 a.m.                                                                                                                 | ESU               |
| 19. | M-85 (Fort) at Schaefer Hwy., City of Detroit, C.S. 82211, M.P. 15.05                           | Modernize the existing signal layout<br>to provide additional traffic and<br>pedestrian signal heads and to increase<br>their size to 12 inches oversized. | ESU               |
| 20. | M-5 (Grand River Avenue) at Livernois,<br>City of Detroit, C.S. 82821, M.P. 2.29                | Study for a possible left-turn phase for the Livernois traffic.                                                                                            | ESU               |
| 21. | M-5 (Grand River Ave.) at W. Grand Blvd.,                                                       | 1. Install two additional signal heads                                                                                                                     | ESU               |
|     | City of Detroit, C.S. 82821, M.P. 4.01                                                          | on the eastbound M-5 farside.<br>2. Install one additional signal head<br>on the westbound M-5 farside.                                                    | ESU               |
| 22. | M-1 (Woodwared), City of Detroit, C.S.<br>82131, M.P. 7.00 - 7.50                               | Add pedestrian signals at Forest St./<br>M-1 (M.P. 7.01) at Canfield/M-1<br>(M.P. 7.23) intersections.                                                     | ESU               |