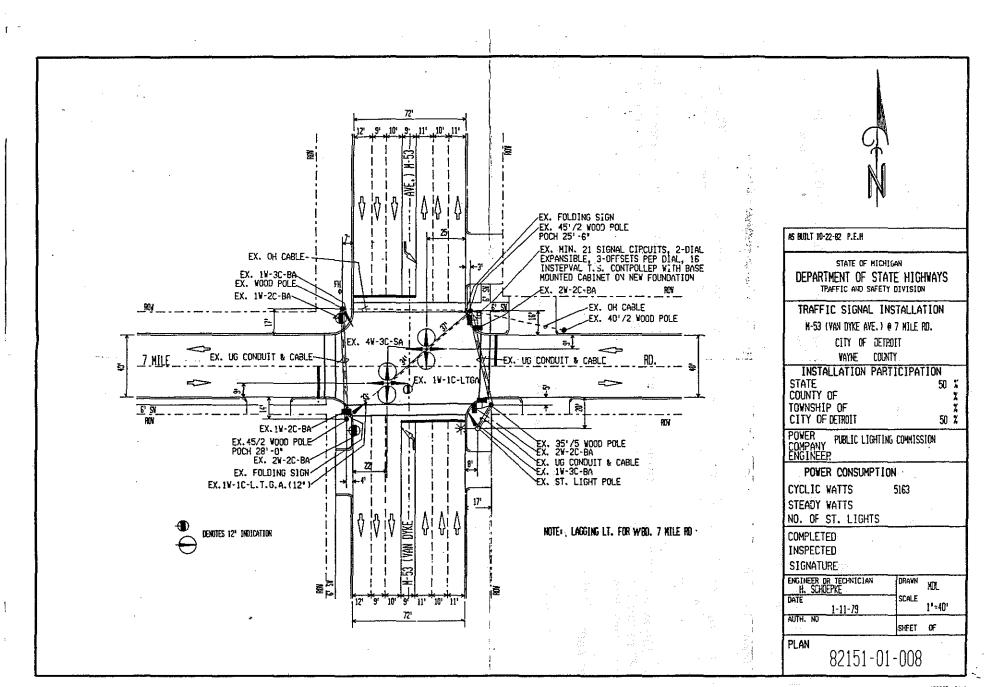

| . : | Location                                                                                        | RecommendedImplemActionAg                                                                                                                                  | nenting<br>gency  |
|-----|-------------------------------------------------------------------------------------------------|------------------------------------------------------------------------------------------------------------------------------------------------------------|-------------------|
| 12. | M-102 (Eight Mile Rd.) at Ryan Ave.,<br>Cities of Warren/Detroit, C.S. 82143<br>M.P. 3.13       | Replace signal heads facing Ryan<br>Ave. on WB M-102 with 12-inches<br>oversized.                                                                          | ESU               |
| 13. | M-102 (Eight Mile Rd.) at Hayes St.,<br>Cities of East Detroit/Detroit<br>C.S. 82144, M.P. 0.08 | Post a "No Turn On Red" sign for<br>the Hayes St. traffic                                                                                                  | Metro<br>District |
| 14. | M-53 (Van Dyke) at Harper, City of Detroit, C.S. 82151, M.P. 0.86                               | Provide a left-turn phase for the SB M-53 and prohibit left turns from the NB M-53.                                                                        | ESU               |
| 15. | M-53 (Van Dyke) at 7 Mile Rd., City of Detroit, C.S. 82151, M.P. 3.92                           | 1. Extend the 7 Mile Rd. yellow interval from the existing 4.2 to 4.8 seconds.                                                                             | ESU               |
|     |                                                                                                 | 2. Study for a possible left-turn                                                                                                                          | ESU               |
|     |                                                                                                 | <ul><li>phase for the M-53 traffic.</li><li>3. Replace the 7 Mile Rd. signals with 12 inches oversized.</li></ul>                                          | ESU               |
| 16. | M-97 (Hoover-Gunston) at 6 Mile Rd.,<br>City of Detroit, C.S. 82171, M.P. 0.90                  | Study feasibility of headed-up left turn lanes.                                                                                                            | GCU &<br>ESU      |
| 17. | M-97 (Hoover) at 7 Mile Rd., City of Detroit, C.S. 82171, M.P. 1.91                             | Study feasibility of headed-up left turn lanes.                                                                                                            | GCU &<br>ESU      |
| 18. | M-85 (Fort) at Visger Rd., City of Detroit, C.S. 82211, M.P. 14.43.                             | Extend the stop-and-go operation to 2 a.m.                                                                                                                 | ESU               |
| 19. | M-85 (Fort) at Schaefer Hwy., City of Detroit, C.S. 82211, M.P. 15.05                           | Modernize the existing signal layout<br>to provide additional traffic and<br>pedestrian signal heads and to increase<br>their size to 12 inches oversized. | ESU               |
| 20. | M-5 (Grand River Avenue) at Livernois,<br>City of Detroit, C.S. 82821, M.P. 2.29                | Study for a possible left-turn phase for the Livernois traffic.                                                                                            | ESU               |
| 21. | M-5 (Grand River Ave.) at W. Grand Blvd.,                                                       | 1. Install two additional signal heads                                                                                                                     | ESU               |
|     | City of Detroit, C.S. 82821, M.P. 4.01                                                          | on the eastbound M-5 farside.<br>2. Install one additional signal head<br>on the westbound M-5 farside.                                                    | ESU               |
| 22. | M-1 (Woodwared), City of Detroit, C.S.<br>82131, M.P. 7.00 - 7.50                               | Add pedestrian signals at Forest St./<br>M-1 (M.P. 7.01) at Canfield/M-1<br>(M.P. 7.23) intersections.                                                     | ESU               |