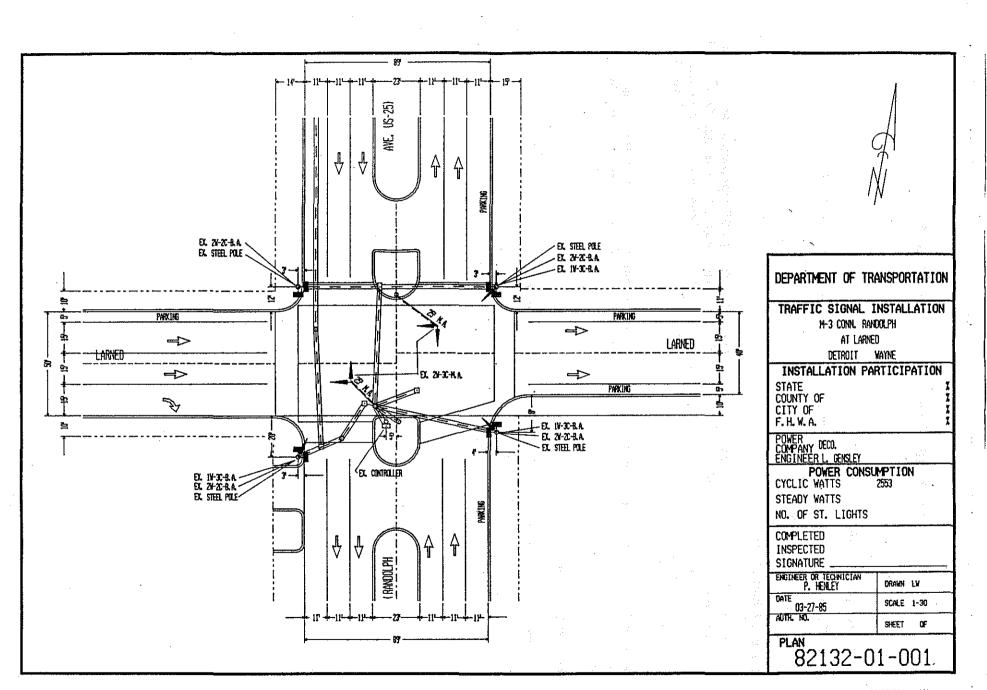

# SUMMARY OF RECOMMENDED ACTIONS

調査法

|            | Location                                                                                                                                                                                                                                                                                                                                                                                                                                                                                                                                                                                                                                                                                                                                                                                                                                                                                                                                                                                                                                                                                                                                                                                                                                                                                                                                                                                                                                                                                                                                                                                                                                                                                                                                                                                                                                                                                                                                                                                                                                                                                                                          | RecommendedImplemActionAg                                                                                                                      | nenting<br>gency  |
|------------|-----------------------------------------------------------------------------------------------------------------------------------------------------------------------------------------------------------------------------------------------------------------------------------------------------------------------------------------------------------------------------------------------------------------------------------------------------------------------------------------------------------------------------------------------------------------------------------------------------------------------------------------------------------------------------------------------------------------------------------------------------------------------------------------------------------------------------------------------------------------------------------------------------------------------------------------------------------------------------------------------------------------------------------------------------------------------------------------------------------------------------------------------------------------------------------------------------------------------------------------------------------------------------------------------------------------------------------------------------------------------------------------------------------------------------------------------------------------------------------------------------------------------------------------------------------------------------------------------------------------------------------------------------------------------------------------------------------------------------------------------------------------------------------------------------------------------------------------------------------------------------------------------------------------------------------------------------------------------------------------------------------------------------------------------------------------------------------------------------------------------------------|------------------------------------------------------------------------------------------------------------------------------------------------|-------------------|
| 1.         | M-3 (Fort St.) at 12th (Rosa Parks Blvd.)<br>City of Detroit, C.S. 82071, M.P. 3.82                                                                                                                                                                                                                                                                                                                                                                                                                                                                                                                                                                                                                                                                                                                                                                                                                                                                                                                                                                                                                                                                                                                                                                                                                                                                                                                                                                                                                                                                                                                                                                                                                                                                                                                                                                                                                                                                                                                                                                                                                                               | Extend yellow intervals and study for possible left-turn phasing.                                                                              | ESU               |
| 2.         | M-3 (Gratiot) at Russell, Detroit<br>C.S. 82072, M.P. 01.13                                                                                                                                                                                                                                                                                                                                                                                                                                                                                                                                                                                                                                                                                                                                                                                                                                                                                                                                                                                                                                                                                                                                                                                                                                                                                                                                                                                                                                                                                                                                                                                                                                                                                                                                                                                                                                                                                                                                                                                                                                                                       | The signal timing and progression<br>will be reviewed to determine its<br>adequacy.                                                            | ESU               |
| 3.         | M-3 (Gratiot) at M-53 (Van Dyke),<br>Detroit, C.S. 82072, M.P. 3.86                                                                                                                                                                                                                                                                                                                                                                                                                                                                                                                                                                                                                                                                                                                                                                                                                                                                                                                                                                                                                                                                                                                                                                                                                                                                                                                                                                                                                                                                                                                                                                                                                                                                                                                                                                                                                                                                                                                                                                                                                                                               | Revise the "splits" to allow more green time on Gratiot.                                                                                       | ESU               |
| <b>4.</b>  | M-3 (Gratiot) at McClellan, Detroit<br>C.S. 82072, M.P. 04.73                                                                                                                                                                                                                                                                                                                                                                                                                                                                                                                                                                                                                                                                                                                                                                                                                                                                                                                                                                                                                                                                                                                                                                                                                                                                                                                                                                                                                                                                                                                                                                                                                                                                                                                                                                                                                                                                                                                                                                                                                                                                     | Study for possible pedestrian push button signal.                                                                                              | ESU               |
| 5.         | M-3 (Gratiot) at Harper Ave., Detroit<br>C.S. 82072, M.P. 4.93.                                                                                                                                                                                                                                                                                                                                                                                                                                                                                                                                                                                                                                                                                                                                                                                                                                                                                                                                                                                                                                                                                                                                                                                                                                                                                                                                                                                                                                                                                                                                                                                                                                                                                                                                                                                                                                                                                                                                                                                                                                                                   | Modernize the signal equipment<br>depending on the availability of<br>funds.                                                                   | ESU               |
| 6.         | M-3 (Gratiot) at French Rd., Detroit<br>C.S. 82072, M.P. 05.50                                                                                                                                                                                                                                                                                                                                                                                                                                                                                                                                                                                                                                                                                                                                                                                                                                                                                                                                                                                                                                                                                                                                                                                                                                                                                                                                                                                                                                                                                                                                                                                                                                                                                                                                                                                                                                                                                                                                                                                                                                                                    | Review the "splits" for adjustment<br>to allow more green time on Gratiot.                                                                     | ESU               |
| 7.         | M-3 (Gratiot) at Conner Rd., Detroit<br>C.S. 82072, M.P. 05.86                                                                                                                                                                                                                                                                                                                                                                                                                                                                                                                                                                                                                                                                                                                                                                                                                                                                                                                                                                                                                                                                                                                                                                                                                                                                                                                                                                                                                                                                                                                                                                                                                                                                                                                                                                                                                                                                                                                                                                                                                                                                    | Modernize the signal equipment<br>depending on the availability of<br>funds.                                                                   | ESU<br>Second and |
| 8.         | M-3 (Gratiot) at McNichols (6 Mile Rd.),<br>Detroit, C.S. 82072, M.P. 07.56                                                                                                                                                                                                                                                                                                                                                                                                                                                                                                                                                                                                                                                                                                                                                                                                                                                                                                                                                                                                                                                                                                                                                                                                                                                                                                                                                                                                                                                                                                                                                                                                                                                                                                                                                                                                                                                                                                                                                                                                                                                       | Review the positioning of the signal<br>"heads" and determine if prohibiting<br>parking on Gratiot near the inter-<br>section can be attained. | ESU &<br>SPU      |
| 9.         | M-3 (Gratiot) at 7 Mile, Detroit,<br>C.S. 82072, M.P. 08.19                                                                                                                                                                                                                                                                                                                                                                                                                                                                                                                                                                                                                                                                                                                                                                                                                                                                                                                                                                                                                                                                                                                                                                                                                                                                                                                                                                                                                                                                                                                                                                                                                                                                                                                                                                                                                                                                                                                                                                                                                                                                       | Review to determine if better signal<br>"head" visibility can be attained.                                                                     | ESU               |
| <b>10.</b> | M-1 (Woodward) at Larned, Detroit,<br>C.S. 82131, M.P. 08.66 Control of the state of t | The signal equipment will be modern-<br>ized as part of a closed loop system<br>along Larned.                                                  | ESU &<br>Detroit  |
| 11.        | M-3 Connector, Randolph at Larned,<br>City of Detroit, C.S. 82132, M.P. 0.14                                                                                                                                                                                                                                                                                                                                                                                                                                                                                                                                                                                                                                                                                                                                                                                                                                                                                                                                                                                                                                                                                                                                                                                                                                                                                                                                                                                                                                                                                                                                                                                                                                                                                                                                                                                                                                                                                                                                                                                                                                                      | The signal equipment will be modern-<br>ized as part of a closed loop system<br>along Larned.                                                  | ESU<br>Detroit    |