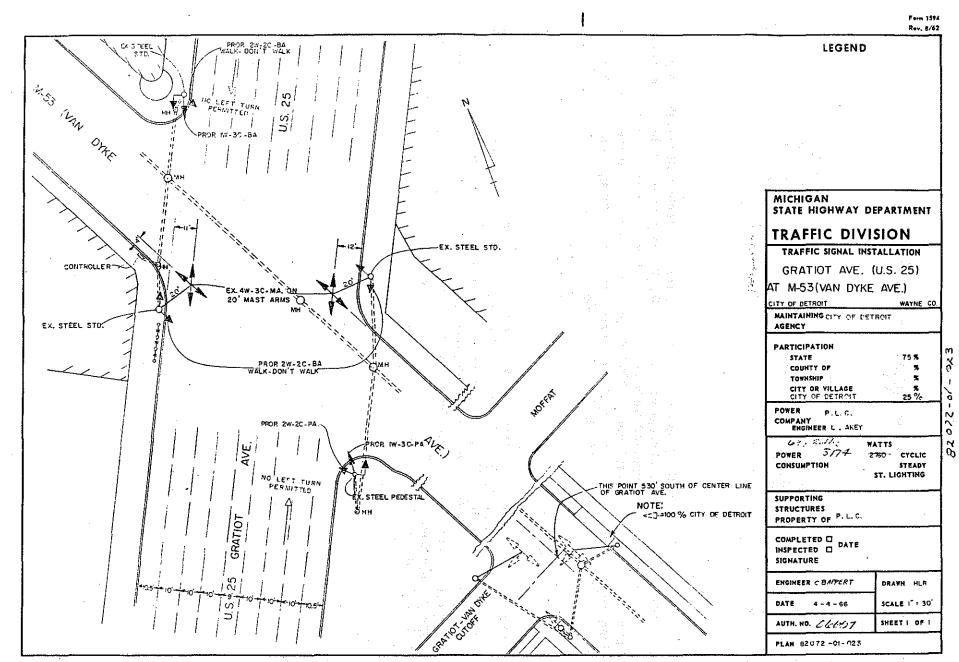

#### 3. M-3 (Gratiot) at M-53 (Van Dyke) C.S. 82072, M.P. 3.86

#### Geometric and Operational Characteristics

M-3 (Gratiot) is a northeast-southwest, nine-lane, two-way roadway with a center lane for left turns although left turns are not allowed at the intersection. M-53 (Van Dyke) is a four-lane, two-way roadway near M-3 (Gratiot) then widens to a seven-lane, two-way roadway about a half-mile from M-3.

的限制

This intersection is controlled by a traffic signal operating on a 90-second cycle during peak hours with almost a 50/50 split for both Gratiot and VanDyke. There is a 1.5 second all red. The flasher schedule is 1 a.m. to 5:30 a.m. daily. No left turns are allowed from Gratiot to Van Dyke. The 1987 ADT on Gratiot is 37,600 and on Van Dyke 16,600 with a posted speed limit of 35 mph on Gratiot.

#### Accident Summary

A total of 132 accidents with 85 injuries and one fatality occurred at this intersection between 1985-1987. Right-angle accidents accounted for 36 (27 percent) and rear-end accidents accounted for 50 (38 percent) of the total accidents. Violators causing right-angle accidents were approximately equal between both directions on Gratiot and also Van Dyke north of Gratiot. Rear-end accidents were equally divided between both directions on Gratiot with a few on Van Dyke. Very few angles occurred during the flasher schedule.

#### Recommendation

The traffic signal timing permit indicates almost an even split of 40 seconds green time on Gratiot and 39 seconds on Van Dyke. A capacity analysis revealed about 300 vehicles per lane (900 vehicles) on Gratiot during the peak hour (4 to 5 p.m.) and 150 vehicles (300 vehicles) per lane on Van Dyke. After a field check of the timing for this signal, Electronic Systems Unit has agreed to allow more green time on Gratiot since it has the highest ADT. This should increase the capacity on Gratiot and help reduce accidents.