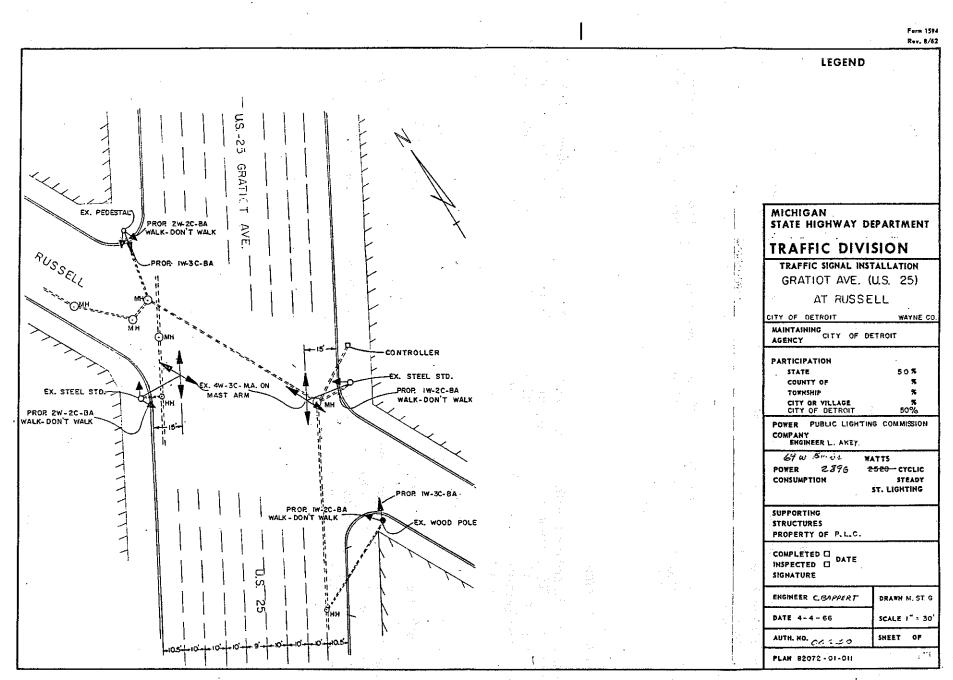

#### 2. M-3 (Gratiot) at Russell, City of Detroit C.S. 82072, M.P. 01.13

#### Geometric and Operational Characteristics

M-3 (Gratiot) is a northeast-southwest, nine-lane, two-way roadway with a center lane for left turns and Russell Street is a two-way road two lanes wide.

This intersection is controlled by a 24-hour stop-and-go traffic signal operating on a 90second cycle, with a 65/35 split favoring M-3 (Gratiot). There is a two percent "All Red" interval following the Russell Street green phase. Average daily traffic on M-3 was 19,600 in 1987.

#### Accident Summary

This intersection experienced 58 total accidents during the study period (1985-1987) with 26 injuries. This intersection appeared on the "High Accident Listing" because of 25 rear-end accidents. A review of the MIDAS accident printout revealed there were actually 31 rear-ends counting right turn rear-ends. Thus, rear-ends accounted for 53 percent of the total of 58 accidents at this intersection. Six of the rear-ends occurred on Russell, 7 on northeast Gratiot, and 18 on southwest bound Gratiot. During 1988 to October 31, 1988, 14 rear-end accidents occurred.

#### Recommendation

The time-space diagrams have been reviewed and appear to be adequate, however, the timing will be field checked against the permit to determine its accuracy.

Contraction of the second