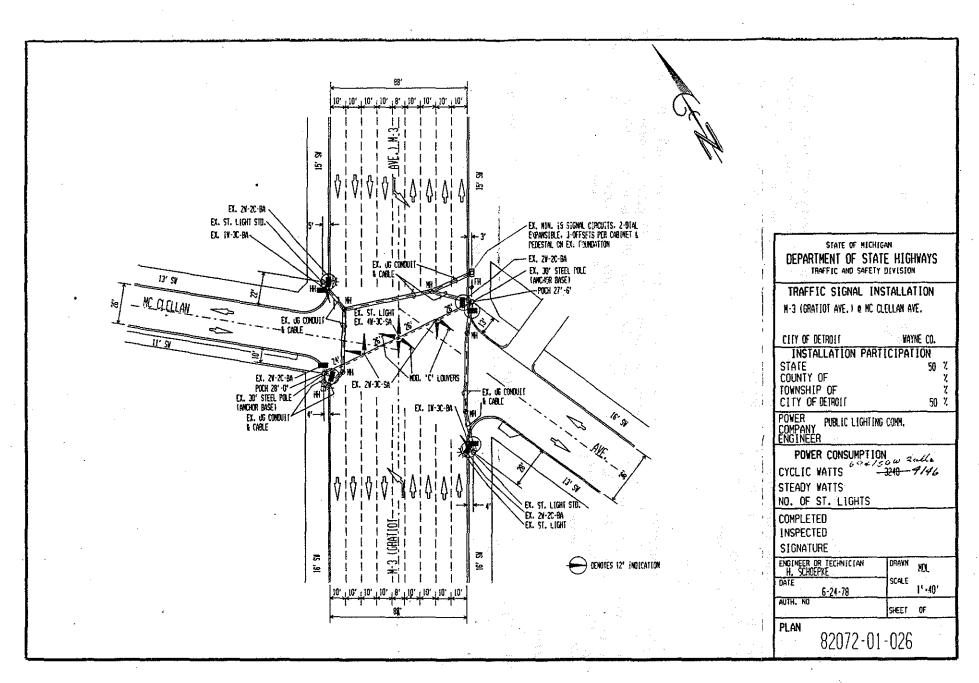

#### 4. M-3 (Gratiot) at McClellan C.S. 82072, M.P. 04.73

#### Geometric and Operational Characteristics

M-3 (Gratiot) is a northeast-southwest nine-lane, two-way roadway with a center lane for left turns. McClellan is a two-lane, two-way local road that intersects Gratiot at a skewed angle. This intersection is controlled by traffic and pedestrian signals operating on a 90-second cycle during peak hours with approximately a 70/30 split. The flasher schedule operates from 1 a.m. to 5:30 a.m. daily.

#### Accident Summary

A total of 82 accidents with 52 injuries occurred at this intersection during the three-year period 1985 to 1987. Rear-end accidents accounted for 39 (48 percent) of the total accidents. Northeastbound Gratiot accounted for about 22 rear-ends and southwest Gratiot accounted for about 12 rear-ends. Southbound McClellan had one rear-end. A review of some of the accident reports indicated that one of the rear-ends occurred at the signal at the I-94 service drive about 200 feet north of McClellan and two coded as rear-ends were not actually rear-ends.

#### Recommendations

The existing traffic signal equipment was modernized in 1983, including solid state controller and a time base coordinator for interconnect. Because Gratiot is 88 feet wide the pedestrian signals control the timing. "Flash Don't Walk" indication on McClellan is given 22.9 seconds to clear Gratiot for pedestrians. During the peak hour (4:15 to 5:15 p.m.), Gratiot handles 3,188 vehicles northbound in three lanes and McClellan handles 152 vehicles in two lanes. The split is approximately 70/30. A pedestrian count will be conducted to determine if it is feasible to install a pedestrian push button in order to allot more green time to Gratiot from the McClellan green interval.