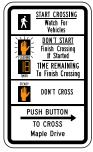

Standard:

- If used, Pedestrian Crossing signs shall be installed to face pedestrian approaches.

  Option:
- Where crosswalks are clearly defined, the CROSS ONLY AT CROSSWALKS (R9-2) sign may be used to prohibit pedestrians from crossing at locations away from crosswalks.
- The No Pedestrian Crossing (R9-3) sign may be used to prohibit pedestrians from crossing a roadway at an undesirable location or in front of a school or other public building where a crossing is not designated.

Sect. 2B.48 to 2B.51 December 2009

# Figure 2B-26. Pedestrian Signs and Plaques (Sheet 1 of 2)



CROSS ONLY AT CROSS WALKS



NO PEDESTRIAN CROSSING

R9-1

R9-2

R9-3

R9-3a









R9-3bP

R9-4

R9-4a

R10-1













R10-2

R10-3

R10-3a

R10-3b

R10-3c

R10-3d



R10-3e



R10-3f



R10-3g



R10-3h



R10-3i

Page 94 (MI) 2009 Edition

# Figure 2B-26. Pedestrian Signs and Plaques (Sheet 2 of 2)







PUSH
BUTTON FOR
2 SECONDS
FOR EXTRA
CROSSING
TIME

R10-25

R10-32P

The NO PEDESTRIAN CROSSING (R9-3a) word message sign may be used as an alternate to the R9-3 symbol sign. The USE CROSSWALK (R9-3bP) supplemental plaque, along with an arrow, may be installed below either sign to designate the direction of the crossing.

## Support:

One of the most frequent uses of the Pedestrian Crossing signs is at signalized intersections that have three crossings that can be used and one leg that cannot be crossed.

#### Guidance:

The R9-3bP plague should not be installed in combination with educational plagues.

# Section 2B.52 <u>Traffic Signal Pedestrian and Bicycle Actuation Signs (R10-1 throug