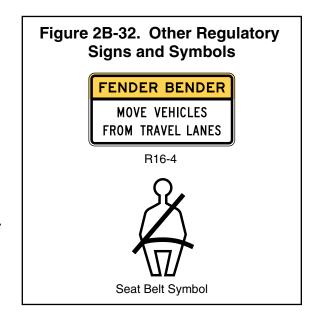

s retracted to open and then extended to close.
- Gates are sometimes used to enforce a required stop. Some examples of such uses are the following:
  - A. Parking facility entrances and exits,
  - B. Private community entrances and exits,
  - C. Military base entrances and exits.
  - D. Toll plaza lanes,
  - E. Movable bridges (see Chapter 4J),
  - F. Automated Flagger Assistance Devices (see Chapter 6E), and
  - G. Grade crossings (see Part 8).
- Gates are sometimes used to periodically close a roadway or a ramp. Some examples of such uses are the following:
  - A. Closing ramps to implement counter-flow operations for evacuations,
  - B. Closing ramps that lead to reversible lanes, and
  - C. Closing roadways for weather events such as snow, ice, or flooding, or for other emergencies.



Sect. 2B.65 to 2B.68

Page 102 2009 Edition

#### **Standard:**

Except as provided in Paragraph 6, gate arms, if used, shall be fully retroreflectorized on both sides, have vertical stripes alternately red and white at 16-inch intervals measured horizontally as shown in Figure 8C-1.

Option:

- If used on a one-way roadway or ramp, the retroreflectorization may be omitted on the side of the gate facing away from approaching traffic.
- Where gate arms are used to block off ramps into reversible lanes or to redirect approaching traffic, the red and white striping may be angled such that the stripes slope downward at an angle of 45 degrees toward the side of the gate arm on which traffic is to pass.

### Standard:

- The gate arm shall extend across the approaching lane or lanes of traffic