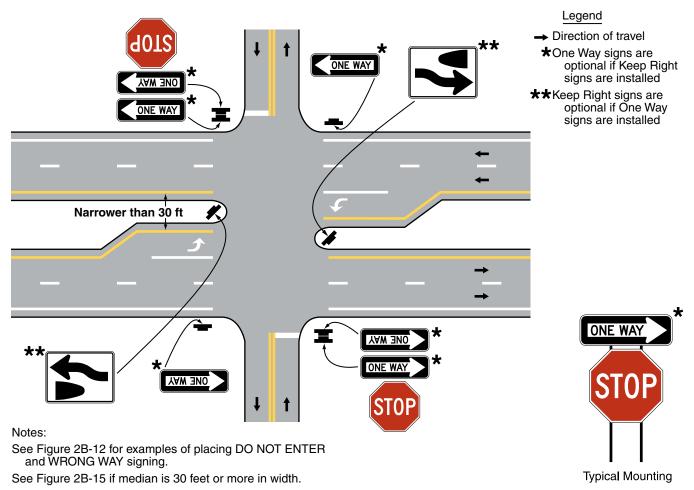

Option:

- Regulatory word message signs other than those classified and specified in this Manual and the "Standard Highways Signs and Markings" book (see Section 1A.11) may be developed to aid the enforcement of other laws or regulations.
- Except for symbols on regulatory signs, minor modifications may be made to the design provided that the essential appearance characteristics are met.

Support:

The use of educational plaques to supplement symbol signs is described in Section 2A.12. *Guidance:* 

Changeable message signs displaying a regulatory message incorporating a prohibitory message that includes a red circle and slash on a static sign should display a red symbol that approximates the same red circle and slash as closely as possible.