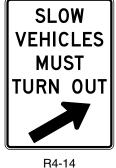

zone or, a zone through which sight distance is restricted or where other conditions make overtaking and passing inappropriate.

If signing is needed on the left-hand side of the roadway for additional emphasis, NO PASSING ZONE (W14-3) signs may be used (see Section 2C.45).

Support:

Standards for determining the location and extent of no-passing zone pavement markings are set forth in Section 3B.02.

# Figure 2B-10. Passing, Keep Right, and Slow Traffic Signs

D0NOT **PASS** 

R4-1



R4-7a

**PASS** CARE

R4-2



KEEP

R4-7b



R4-3



R4-7c

**TRUCKS USE** RIGHT LANE

R4-5



R4-8



R4-7



R4-8a



R4-8c

**STAY** IN ANE

R4-9

**RUNAWAY VEHICLES** ONLY

R4-10

**SLOW VEHICLES** WITH 5 OR MORE FOLLOWING VEHICLES MUST USE TURN-OUT

R4-12

SLOW VEHICLES MUST USE TURN-OUT AHEAD

R4-13



**KEEP** RIGHT **EXCEPT** TO PASS

R4-16

DO NOT DRIVE 0N SHOULDER

R4-17

DO NOT **PASS ON SHOULDER** 

R4-18

Sect. 2B.28

December 2009

# Section 2B.29 PASS WITH CARE Sign (R4-2)

Guidance:

The PASS WITH CARE (R4-2) sign (see Figure 2B-10) should be installed at the downstream end of a no-passing zone if a DO NOT PASS sign has been installed at the upstream end of the zone.

# Section 2B.30 <u>KEEP RIGHT EXCEPT TO PASS Sign (R4-16) and SLOWER TRAFFIC KEEP RIGHT Sign (R4-3)</u>

Option:

The KEEP RIGHT EXCEPT TO PASS (R4-16) sign (see Figure 2B-10) may be used on multi-lane roadways to direct drivers to stay in the right-hand lane except when they are passing another vehicle.

12 If used, the KEEP RIGHT EXCEPT TO PASS sign should be installed just beyond the beginning of a multi-lane