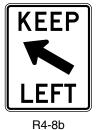

ay be used in addition to pavement markings (see Section 3B.02) to emphasize the restriction on passing. The Do Not Pass sign may be used at the beginning of, and at intervals within a work zone or, a zone through which sight distance is restricted or where other conditions make overtaking and passing inappropriate.

If signing is needed on the left-hand side of the roadway for additional emphasis, NO PASSING ZONE (W14-3) signs may be used (see Section 2C.45).

Support:

Standards for determining the location and extent of no-passing zone pavement markings are set forth in Section 3B.02.

# Figure 2B-10. Passing, Keep Right, and Slow Traffic Signs

D0NOT **PASS** 

R4-1



R4-7a

**PASS** CARE

R4-2



KEEP

R4-7b



R4-3



R4-7c

**TRUCKS USE** RIGHT LANE

R4-5



R4-8



R4-7



R4-8a



R4-8c

**STAY** IN ANE

R4-9

**RUNAWAY VEHICLES** ONLY

R4-10

**SLOW VEHICLES** WITH 5 OR MORE FOLLOWING VEHICLES MUST USE TURN-OUT

R4-12

SLOW VEHICLES MUST USE TURN-OUT AHEAD

R4-13



**KEEP** RIGHT **EXCEPT** TO PASS

R4-16

DO NOT DRIVE 0N SHOULDER

R4-17

DO NOT **PASS ON SHOULDER** 

R4-18

Sect. 2B.28

December 2009

# Section 2B.29 PASS WITH CARE Sign (R4-2)

Guidance:

The PASS WITH CARE (R4-2) sign (see Figure 2B-10) should be installed at the downstream end of a no-passing zone if a DO NOT PASS sign has been installed at the upstream end of the zone.

# Section 2B.30 <u>KEEP RIGHT EXCEPT TO PASS Sign (R4-16) and SLOWER TRAFFIC KEEP RIGHT Sign (R4-3)</u>

Option:

The KEEP RIGHT EXCEPT TO PASS (R4-16) sign (see Figure 2B-10) may be used on multi-lane roadways to direct driv