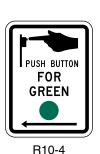

Option:
- Where crosswalks are clearly defined, the CROSS ONLY AT CROSSWALKS (R9-2) sign may be used to prohibit pedestrians from crossing at locations away from crosswalks.
- The No Pedestrian Crossing (R9-3) sign may be used to prohibit pedestrians from crossing a roadway at an undesirable location or in front of a school or other public building where a crossing is not designated.

Sect. 2B.48 to 2B.51 December 2009

# Figure 2B-26. Pedestrian Signs and Plaques (Sheet 1 of 2)



CROSS ONLY AT CROSS WALKS



NO PEDESTRIAN CROSSING

R9-1

R9-2

R9-3

R9-3a









R9-3bP

R9-4

R9-4a

R10-1













R10-2

R10-3

R10-3a

R10-3b

R10-3c

R10-3d



R10-3e



R10-3f



R10-3g



R10-3h



R10-3i

Page 94 (MI) 2009 Edition

# Figure 2B-26. Pedestrian Signs and Plaques (Sheet 2 of 2)







PUSH
BUTTON FOR
2 SECONDS
FOR EXTRA
CROSSING
TIME

R10-25

R10-32P

The NO PEDESTRIAN CROSSING (R9-3a) word message sign may be used as an alternate to the R9-3 symbol sign. The USE CROSSWALK (R9-3bP) supplemental plaque, along with an arrow, may be installed below either sign to designate the direction of the crossing.

## Support:

One of the most frequent uses of the Pedestrian Crossing signs is at signalized intersections that have three crossings that can be used and one leg that cannot be crossed.

#### Guidance:

The R9-3bP plague should not be installed in combination with educational plagues.

# Section 2B.52 <u>Traffic Signal Pedestrian and Bicycle Actuation Signs (R10-1 through R10-4, and R10-24 through R10-26)</u>

#### Standard:

Traffic Signal signs applicable to pedest