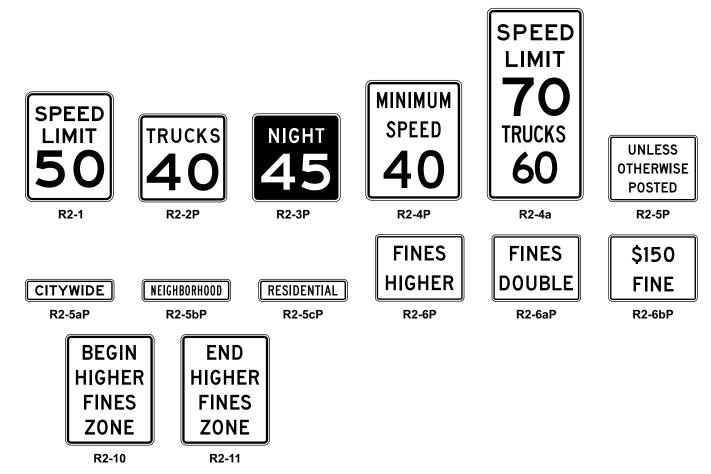

eed limits) shall only be established on the basis of an engineering study that has been performed in accordance with traffic engineering practices. The engineering study shall include an analysis of the current speed distribution of free-flowing vehicles.
- The Speed Limit (R2-1) sign (see Figure 2B-3) shall display the limit established by law, ordinance, regulation, or as adopted by the authorized agency based on the engineering study. The speed limits displayed shall be in multiples of 5 mph.
- Speed Limit (R2-1) signs, indicating speed limits for which posting is required by law, shall be located at the points of change from one speed limit to another.

Sect. 2B.12 to 2B.13 December 2009

2009 Edition Page 57 (MI)



# Figure 2B-3. Speed Limit and Photo Enforcement Signs and Plaques



- At the downstream end of the section to which a speed limit applies, a Speed Limit sign showing the next speed limit shall be installed. Additional Speed Limit signs shall be installed beyond major intersections and at other locations where it is necessary to remind road users of the speed limit that is applicable.
- Speed Limit signs indicating the statutory speed limits shall be installed at entrances to the State and, where appropriate, at jurisdictional boundaries in urban areas.

  Support:
- In general, the maximum speed limits applicable to rural and urban roads are established:
  - A. Statutorily a maximum speed limit applicable to a particular class of road, such as freeways or city streets, that is established by State law; or
  - B. As altered speed zones based on engineerin