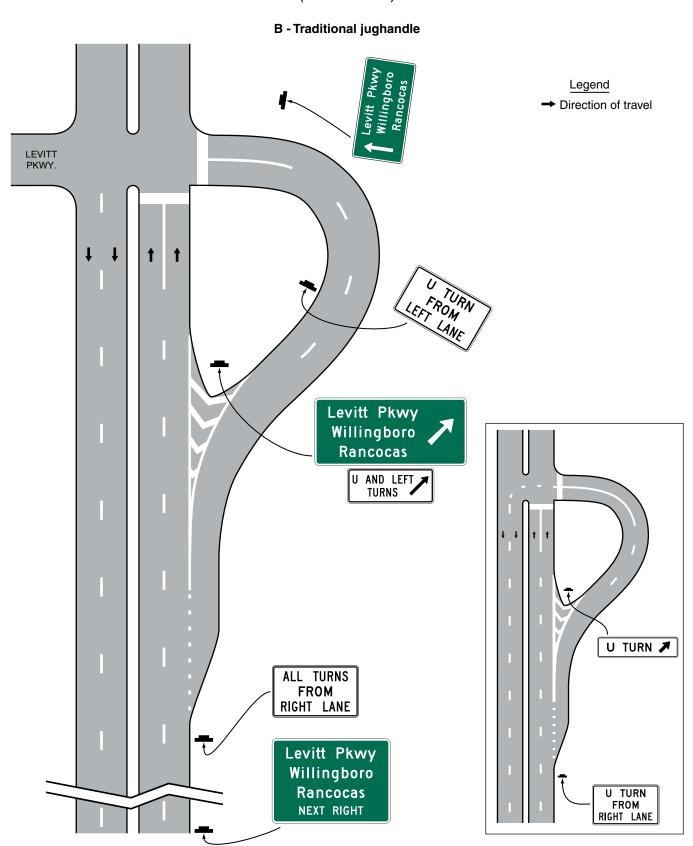

e intersection to inform road users that they need to proceed straight through the intersection in order to make a left turn or U-turn. The legend on the sign shall be U TURN or U AND LEFT TURNS, as appropriate. Support:
- of The R3-24, R3-25, and R3-26 series of signs are designed to be mounted below conventional guide signs.
- os Section 2C.14 contains information regarding the use of advisory exit and ramp speed signs for exit ramps.
- Section 2D.39 contains information regarding the use of guide signs for jughandles.



Sect. 2B.27 December 2009

Figure 2B-9. Examples of Applications of Jughandle Regulatory and Guide Signing (Sheet 1 of 3)



December 2009 Sect. 2B.27

Page 70 2009 Edition

Figure 2B-9. Examples of Applications of Jughandle Regulatory and Guide Signing (Sheet 2 of 3)



Sect. 2B.27 December 2009

Figure 2B-9. Examples of Applications of Jughandle Regulatory and Guide Signing (Sheet 3 of 3)

# C - Turns made beyond the intersection Ryan Rd 🥉 U AND LEFT TURNS • RYAN RD. SYMMES DR. Ryan Rd Symmes Dr → U AND LEFT TURNS Legend → Direction of travel ALL TURNS **FROM** RIGHT LANE Symmes Dr Ryan Rd KEEP RIGHT

December 2009 Sect. 2B.27

Page 72 (MI) 2009 Edition

# Section 2B.28 DO NOT PASS Sign (R4-1)

Option:



The Do Not Pass (R4-1) sign (see Figure 2B-10) may be used in addition to pavement markings (see Section 3B.02) to emphasize the restriction on passing. The Do Not Pass sign may be used at the beginning of, and at intervals within a work zone or, a zone through which sight distance is restricted or where other conditions make overtaking and passing in