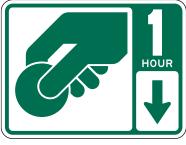

bout with Consecutive Double Lefts



December 2009 Sect. 2B.45

Notes:

Page 88 (MI) 2009 Edition

# Section 2B.46 Parking, Standing, and Stopping Signs (R7 and R8 Series)

Support:

Signs governing the parking, stopping, and standing of vehicles cover a wide variety of regulations, and only general guidance can be provided here. The word "standing" when used on the R7 and R8 series of signs refers to the practice of a driver keeping the vehicle in a stationary position while continuing to occupy the vehicle. Typical examples of parking, stopping, and standing signs and plaques (see Figures 2B-24 and 2B-25) are as follows:



# Figure 2B-24. Parking and Standing Signs and Plaques (R7 Series) (Sheet 1 of 2)



R7-1



R7-2



R7-2a



R7-3



R7-4



R7-5



R7-6



R7-7



R7-8



R7-8P



R7-20



R7-21



R7-21a



R7-22



R7-23



R7-23a



R7-107



R7-107a



R7-108

Sect. 2B.46

- 1. NO PARKING ANY TIME (R7-1);
- 2. NO PARKING X:XX AM TO X:XX PM (R7-2, R7-2a):
- 3. NO PARKING EXCEPT SUNDAYS AND HOLIDAYS (R7-3);
- 4. NO STANDING ANY TIME (R7-4);
- 5. XX HOUR PARKING X:XX AM – X:XX PM (R7-5);
- 6. NO PARKING LOADING ZONE (R7-6):
- 7. NO PARKING BUS STOP (R7-7, R7-107, R7-107a);
- 8. RESERVED PARKING for persons with disabilities (R7-8);
- 9. VAN ACCESSIBLE (R7-8P);
- 10. Pay Station (R7-20);
- 11. Pay Parking (R7-21, R7-21a, R7-22);
- 12. Parking Permitted X:XX AM TO X:XX PM (R7-23);
- 13. Parking Permitted XX HOUR(S) XX AM XX PM (R7-23a);
- 14. XX HR PARKING X:XX AM TO X:XX PM (R7-108);
- 15. NO PARKING ANYTIME/XX HOUR PARKING X:XX AM X:XX PM (R7-200, R7-200a);
- 16.