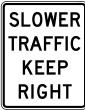

SS Sign (R4-1)

Option:



The Do Not Pass (R4-1) sign (see Figure 2B-10) may be used in addition to pavement markings (see Section 3B.02) to emphasize the restriction on passing. The Do Not Pass sign may be used at the beginning of, and at intervals within a work zone or, a zone through which sight distance is restricted or where other conditions make overtaking and passing inappropriate.

If signing is needed on the left-hand side of the roadway for additional emphasis, NO PASSING ZONE (W14-3) signs may be used (see Section 2C.45).

Support:

Standards for determining the location and extent of no-passing zone pavement markings are set forth in Section 3B.02.

# Figure 2B-10. Passing, Keep Right, and Slow Traffic Signs

D0NOT **PASS** 

R4-1



R4-7a

**PASS** CARE

R4-2



KEEP

R4-7b



R4-3



R4-7c

**TRUCKS USE** RIGHT LANE

R4-5



R4-8



R4-7



R4-8a



R4-8c

**STAY** IN ANE

R4-9

**RUNAWAY VEHICLES** ONLY

R4-10

**SLOW VEHICLES** WITH 5 OR MORE FOLLOWING VEHICLES MUST USE TURN-OUT

R4-12

SLOW VEHICLES MUST USE TURN-OUT AHEAD

R4-13



**KEEP** RIGHT **EXCEPT** TO PASS

R4-16

DO NOT DRIVE 0N SHOULDER

R4-17

DO NOT **PASS ON SHOULDER** 

R4-18

Sect. 2B.28

December 2009

# Section 2B.29 PASS WITH CARE Sign (R4-2)

Guidance:

The PASS WITH CARE (R4-2) sign (see Figure 2B-10) should be installed at the downstream end of a no-passing zone if a DO NOT PASS sign has been installed at the upstream end of the zone.

# Section 2B.30 <u>KEEP RIGHT EXCEPT TO PASS Sign (R4-16) and SLOWER TRAFFIC KEEP RIGHT Sign (R4-3)</u>

Option:

The KEEP RIGHT EXCEPT TO PASS (R4-16