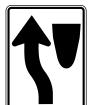

sign (see Figure 2B-10) may be used in addition to pavement markings (see Section 3B.02) to emphasize the restriction on passing. The Do Not Pass sign may be used at the beginning of, and at intervals within a work zone or, a zone through which sight distance is restricted or where other conditions make overtaking and passing inappropriate.

If signing is needed on the left-hand side of the roadway for additional emphasis, NO PASSING ZONE (W14-3) signs may be used (see Section 2C.45).

Support:

Standards for determining the location and extent of no-passing zone pavement markings are set forth in Section 3B.02.

# Figure 2B-10. Passing, Keep Right, and Slow Traffic Signs

D0NOT **PASS** 

R4-1



R4-7a

**PASS** CARE

R4-2



KEEP

R4-7b



R4-3



R4-7c

**TRUCKS USE** RIGHT LANE

R4-5



R4-8



R4-7



R4-8a



R4-8c

**STAY** IN ANE

R4-9

**RUNAWAY VEHICLES** ONLY

R4-10

**SLOW VEHICLES** WITH 5 OR MORE FOLLOWING VEHICLES MUST USE TURN-OUT

R4-12

SLOW VEHICLES MUST USE TURN-OUT AHEAD

R4-13



**KEEP** RIGHT **EXCEPT** TO PASS

R4-16

DO NOT DRIVE 0N SHOULDER

R4-17

DO NOT **PASS ON SHOULDER** 

R4-18

Sect. 2B.28

December 2009

# Section 2B.29 PASS WITH CARE Sign (R4-2)

Guidance:

The PASS WITH CARE (R4-2) sign (see Figure 2B-10) should be installed at the downstream end of a no-passing zone if a DO NOT PASS sign has been installed at the upstream end of the zone.

# Section 2B.30 <u>KEEP RIGHT EXCEPT TO PASS Sign (R4-16) and SLOWER TRAFFIC KEEP RIGHT Sign (R4-3)</u>

Option:

The KEEP RIGHT EXCEPT TO PASS (R4-16) sign (see Figure 2B-10) may be used on multi-lan