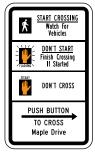

to specific locations.

#### Standard:

- If used, Pedestrian Crossing signs shall be installed to face pedestrian approaches.

  Option:
- Where crosswalks are clearly defined, the CROSS ONLY AT CROSSWALKS (R9-2) sign may be used to prohibit pedestrians from crossing at locations away from crosswalks.
- The No Pedestrian Crossing (R9-3) sign may be used to prohibit pedestrians from crossing a roadway at an undesirable location or in front of a school or other public building where a crossing is not designated.

Sect. 2B.48 to 2B.51 December 2009

# Figure 2B-26. Pedestrian Signs and Plaques (Sheet 1 of 2)



CROSS ONLY AT CROSS WALKS



NO PEDESTRIAN CROSSING

R9-1

R9-2

R9-3

R9-3a









R9-3bP

R9-4

R9-4a

R10-1













R10-2

R10-3

R10-3a

R10-3b

R10-3c

R10-3d



R10-3e



R10-3f



R10-3g



R10-3h



R10-3i

Page 94 (MI) 2009 Edition

# Figure 2B-26. Pedestrian Signs and Plaques (Sheet 2 of 2)







PUSH
BUTTON FOR
2 SECONDS
FOR EXTRA
CROSSING
TIME

R10-25

R10-32P

The NO PEDESTRIAN CROSSING (R9-3a) word message sign may be used as an alternate to the R9-3 symbol sign. The USE CROSSWALK (R9-3bP) supplemental plaque, along with an arrow, may be installed below either sign to designate the direction of the crossing.

## Support:

One of the most frequent uses of the Pedestrian Crossing signs is at signalized intersections that have three crossings that can be used and one leg that cannot be crossed.

#### Guidance:

The R9-3bP plague should not be installed in combination with educational plagues.

# Section 2B.52 <u>Traffic Signal Pedestrian and Bicycle