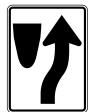

e Figure 2B-10) may be used in addition to pavement markings (see Section 3B.02) to emphasize the restriction on passing. The Do Not Pass sign may be used at the beginning of, and at intervals within a work zone or, a zone through which sight distance is restricted or where other conditions make overtaking and passing inappropriate.

If signing is needed on the left-hand side of the roadway for additional emphasis, NO PASSING ZONE (W14-3) signs may be used (see Section 2C.45).

Support:

Standards for determining the location and extent of no-passing zone pavement markings are set forth in Section 3B.02.

# Figure 2B-10. Passing, Keep Right, and Slow Traffic Signs

D0NOT **PASS** 

R4-1



R4-7a

**PASS** CARE

R4-2



KEEP

R4-7b



R4-3



R4-7c

**TRUCKS USE** RIGHT LANE

R4-5



R4-8



R4-7



R4-8a



R4-8c

**STAY** IN ANE

R4-9

**RUNAWAY VEHICLES** ONLY

R4-10

**SLOW VEHICLES** WITH 5 OR MORE FOLLOWING VEHICLES MUST USE TURN-OUT

R4-12

SLOW VEHICLES MUST USE TURN-OUT AHEAD

R4-13



**KEEP** RIGHT **EXCEPT** TO PASS

R4-16

DO NOT DRIVE 0N SHOULDER

R4-17

DO NOT **PASS ON SHOULDER** 

R4-18

Sect. 2B.28

December 2009

# Section 2B.29 PASS WITH CARE Sign (R4-2)

Guidance:

The PASS WITH CARE (R4-2) sign (see Figure 2B-10) should be installed at the downstream end of a no-passing zone if a DO NOT PASS sign has been installed at the upstream end of the zone.

# Section 2B.30 <u>KEEP RIGHT EXCEPT TO PASS Sign (R4-16) and SLOWER TRAFFIC KEEP RIGHT Sign (R4-3)</u>

Option:

The KEEP RIGHT EXCEPT TO PASS (R4-16) sign (see Figure 2B-10) may be used on multi-lane roadwa