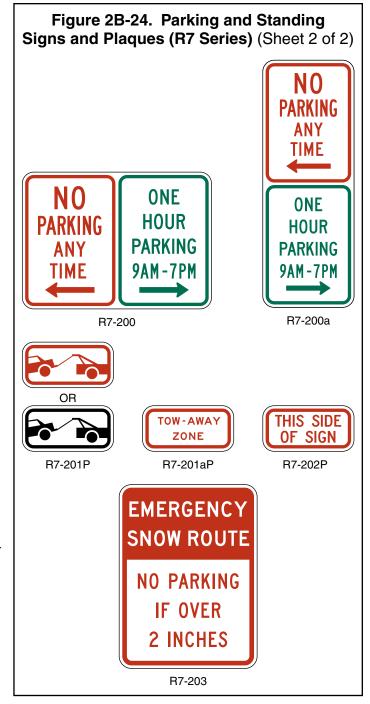

g (R8-3, R8-3a);
- 22. EXCEPT SUNDAYS AND HOLIDAYS (R8-3bP):
- 23. ON PAVEMENT (R8-3cP);
- 24. ON BRIDGE (R8-3dP);
- 25. ON TRACKS (R8-3eP);
- 26. EXCEPT ON SHOULDER (R8-3fP);
- 27. LOADING ZONE (R8-3gP);
- 28. X:XX AM TO X:XX PM (R8-3hP);
- 29. EMERGENCY PARKING ONLY (R8-4);
- 30. NO STOPPING ON PAVEMENT (R8-5);
- 31. NO STOPPING EXCEPT ON SHOULDER (R8-6); and
- 32. EMERGENCY STOPPING ONLY (R8-7).

# Section 2B.47 Design of Parking, Standing, and Stopping Signs

# Support:

Discussions of parking signs and parking regulations in this Section apply not only to parking, but also to standing and stopping.

#### Standard:

The legend on parking signs shall state applicable regulations. Parking signs (see Figures 2B-24 and 2B-25) shall comply with the standards of shape, color, and location.



December 2009 Sect. 2B.46 to 2B.47

Page 90 2009 Edition

Figure 2B-25. Parking and Stopping Signs and Plagues (R8 Series)



- Where parking is prohibited at all times or at specific times, the basic design for parking signs shall have a red legend and border on a white background (Parking Prohibition signs), except that the R8-4 and R8-7 signs and the alternate design for the R7-201P plaque shall have a black legend and border on a white background, and the R8-3 sign shall have a black legend and border and a red circle and slash on a white background.
- Where only limited-time parking or parking in a particular manner are permitted, the signs shall have a green legend and border on a white background (Permissive Parking signs).

  Guidance:
- Parking signs should display the following