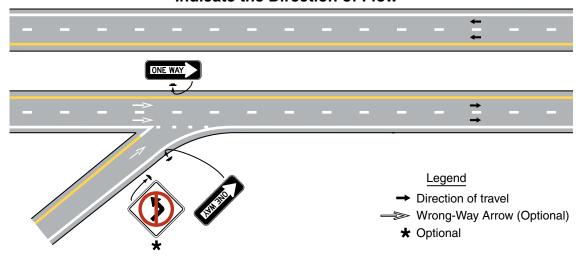

n, the R6-3 sign shall be used. If used at a T-intersection, the R6-3a sign shall be used.
- The Divided Highway Crossing sign shall be located on the near right corner of the intersection, mounted beneath a STOP or YIELD sign or on a separate support.

  Option:
- An additional Divided Highway Crossing sign may be installed on the left-hand side of the approach to supplement the Divided Highway Crossing sign on the near right corner of the intersection.

Sect. 2B.42 December 2009

Figure 2B-18. Example of Application of Regulatory Signing and Pavement Markings at an Exit Ramp Termination to Deter Wrong-Way Entry



Figure 2B-19. Example of Application of Regulatory Signing and Pavement Markings at an Entrance Ramp Terminal Where the Design Does Not Clearly Indicate the Direction of Flow



Page 84 2009 Edition

# Section 2B.43 Roundabout Directional Arrow Signs (R6-4, R6-4a, and R6-4b)

Guidance:

Where the central island of a roundabout allows for the installation of signs, Roundabout Directional Arrow (R6-4 series) signs (see Figure 2B-20) should be used in the central island to direct traffic counter-clockwise around the central island, except as provided in Paragraph 11 in Section 2B.40.

#### Standard:

The R6-4 sign shall be a horizontal rectangle with two black chevron symbols pointing to the right on a white background. The R6-4a sign shall be a horizontal rectangle with three black chevron symbols pointing to the right on a white background. The R6-4b sign shall be a horizontal rectangle with four black chevron symbols pointing to the right on a white background.