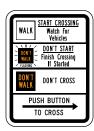

(see Figure 2B-26) may be used to limit pedestrian crossing to specific locations.

#### Standard:

- If used, Pedestrian Crossing signs shall be installed to face pedestrian approaches.

  Option:
- Where crosswalks are clearly defined, the CROSS ONLY AT CROSSWALKS (R9-2) sign may be used to prohibit pedestrians from crossing at locations away from crosswalks.
- The No Pedestrian Crossing (R9-3) sign may be used to prohibit pedestrians from crossing a roadway at an undesirable location or in front of a school or other public building where a crossing is not designated.

Sect. 2B.48 to 2B.51 December 2009

# Figure 2B-26. Pedestrian Signs and Plaques (Sheet 1 of 2)



CROSS ONLY AT CROSS WALKS



NO PEDESTRIAN CROSSING

R9-1

R9-2

R9-3

R9-3a









R9-3bP

R9-4

R9-4a

R10-1













R10-2

R10-3

R10-3a

R10-3b

R10-3c

R10-3d



R10-3e



R10-3f



R10-3g



R10-3h



R10-3i

Page 94 (MI) 2009 Edition

# Figure 2B-26. Pedestrian Signs and Plaques (Sheet 2 of 2)







PUSH
BUTTON FOR
2 SECONDS
FOR EXTRA
CROSSING
TIME

R10-25

R10-32P

The NO PEDESTRIAN CROSSING (R9-3a) word message sign may be used as an alternate to the R9-3 symbol sign. The USE CROSSWALK (R9-3bP) supplemental plaque, along with an arrow, may be installed below either sign to designate the direction of the crossing.

## Support:

One of the most frequent uses of the Pedestrian Crossing signs is at signalized intersections that have three crossings that can be used and one leg that cannot be crossed.

#### Guidance:

The R9-3bP plague should not be installed in combination with educational plague