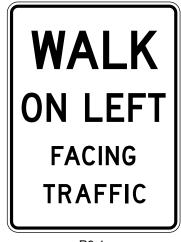

ternate to the R9-4 symbol sign.

# Section 2B.51 Pedestrian Crossing Signs (R9-2, R9-3)

Option:

Pedestrian Crossing signs (see Figure 2B-26) may be used to limit pedestrian crossing to specific locations.

#### Standard:

- If used, Pedestrian Crossing signs shall be installed to face pedestrian approaches.

  Option:
- Where crosswalks are clearly defined, the CROSS ONLY AT CROSSWALKS (R9-2) sign may be used to prohibit pedestrians from crossing at locations away from crosswalks.
- The No Pedestrian Crossing (R9-3) sign may be used to prohibit pedestrians from crossing a roadway at an undesirable location or in front of a school or other public building where a crossing is not designated.

Sect. 2B.48 to 2B.51 December 2009

# Figure 2B-26. Pedestrian Signs and Plaques (Sheet 1 of 2)



CROSS ONLY AT CROSS WALKS



NO PEDESTRIAN CROSSING

R9-1

R9-2

R9-3

R9-3a









R9-3bP

R9-4

R9-4a

R10-1













R10-2

R10-3

R10-3a

R10-3b

R10-3c

R10-3d



R10-3e



R10-3f



R10-3g



R10-3h



R10-3i

Page 94 (MI) 2009 Edition

# Figure 2B-26. Pedestrian Signs and Plaques (Sheet 2 of 2)







PUSH
BUTTON FOR
2 SECONDS
FOR EXTRA
CROSSING
TIME

R10-25

R10-32P

The NO PEDESTRIAN CROSSING (R9-3a) word message sign may be used as an alternate to the R9-3 symbol sign. The USE CROSSWALK (R9-3bP) supplemental plaque, along with an arrow, may be installed below either sign to designate the direction of the crossing.

## Support:

One of the most frequent uses of the Pedestrian Crossing signs is at signalized intersections that have three crossings that can be used and one l