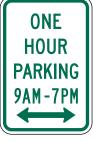

y and Warning Signs for a Two-Lane Roundabout with Consecutive Double Lefts



December 2009 Sect. 2B.45

Notes:

Page 88 (MI) 2009 Edition

# Section 2B.46 Parking, Standing, and Stopping Signs (R7 and R8 Series)

Support:

Signs governing the parking, stopping, and standing of vehicles cover a wide variety of regulations, and only general guidance can be provided here. The word "standing" when used on the R7 and R8 series of signs refers to the practice of a driver keeping the vehicle in a stationary position while continuing to occupy the vehicle. Typical examples of parking, stopping, and standing signs and plaques (see Figures 2B-24 and 2B-25) are as follows:



# Figure 2B-24. Parking and Standing Signs and Plaques (R7 Series) (Sheet 1 of 2)



R7-1



R7-2



R7-2a



R7-3



R7-4



R7-5



R7-6



R7-7



R7-8



R7-8P



R7-20



R7-21



R7-21a



R7-22



R7-23



R7-23a



R7-107



R7-107a



R7-108

Sect. 2B.46

- 1. NO PARKING ANY TIME (R7-1);
- 2. NO PARKING X:XX AM TO X:XX PM (R7-2, R7-2a):
- 3. NO PARKING EXCEPT SUNDAYS AND HOLIDAYS (R7-3);
- 4. NO STANDING ANY TIME (R7-4);
- 5. XX HOUR PARKING X:XX AM – X:XX PM (R7-5);
- 6. NO PARKING LOADING ZONE (R7-6):
- 7. NO PARKING BUS STOP (R7-7, R7-107, R7-107a);
- 8. RESERVED PARKING for persons with disabilities (R7-8);
- 9. VAN ACCESSIBLE (R7-8P);
- 10. Pay Station (R7-20);
- 11. Pay Parking (R7-21, R7-21a, R7-22);
- 12. Parking Permitted X:XX AM TO X:XX PM (R7-23);
- 13. Parking Permitted XX HOUR(S) XX AM XX PM (R7-23a);
- 14. XX HR PARKING X:XX AM TO X:XX PM (R7-108);
- 15. NO PARKING ANYTIME/XX HOUR PARKING