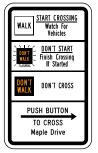

ic locations.

#### Standard:

- If used, Pedestrian Crossing signs shall be installed to face pedestrian approaches.

  Option:
- Where crosswalks are clearly defined, the CROSS ONLY AT CROSSWALKS (R9-2) sign may be used to prohibit pedestrians from crossing at locations away from crosswalks.
- The No Pedestrian Crossing (R9-3) sign may be used to prohibit pedestrians from crossing a roadway at an undesirable location or in front of a school or other public building where a crossing is not designated.

Sect. 2B.48 to 2B.51 December 2009

# Figure 2B-26. Pedestrian Signs and Plaques (Sheet 1 of 2)



CROSS ONLY AT CROSS WALKS



NO PEDESTRIAN CROSSING

R9-1

R9-2

R9-3

R9-3a









R9-3bP

R9-4

R9-4a

R10-1













R10-2

R10-3

R10-3a

R10-3b

R10-3c

R10-3d



R10-3e



R10-3f



R10-3g



R10-3h



R10-3i

Page 94 (MI) 2009 Edition

# Figure 2B-26. Pedestrian Signs and Plaques (Sheet 2 of 2)







PUSH
BUTTON FOR
2 SECONDS
FOR EXTRA
CROSSING
TIME

R10-25

R10-32P

The NO PEDESTRIAN CROSSING (R9-3a) word message sign may be used as an alternate to the R9-3 symbol sign. The USE CROSSWALK (R9-3bP) supplemental plaque, along with an arrow, may be installed below either sign to designate the direction of the crossing.

## Support:

One of the most frequent uses of the Pedestrian Crossing signs is at signalized intersections that have three crossings that can be used and one leg that cannot be crossed.

#### Guidance:

The R9-3bP plague should not be installed in combination with educational plagues.

# Section 2B.52 <u>Traffic Signal Pedestrian and Bicycle Actuation