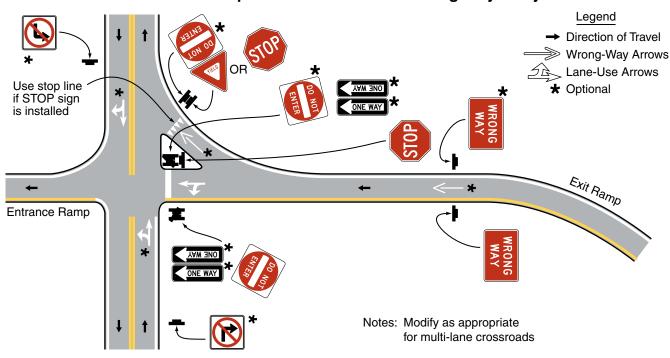

advise road users that they are approaching an intersection with a divided highway.

#### **Standard:**

- If a Divided Highway Crossing sign is used at a four-legged intersection, the R6-3 sign shall be used. If used at a T-intersection, the R6-3a sign shall be used.
- The Divided Highway Crossing sign shall be located on the near right corner of the intersection, mounted beneath a STOP or YIELD sign or on a separate support.

  Option:
- An additional Divided Highway Crossing sign may be installed on the left-hand side of the approach to supplement the Divided Highway Crossing sign on the near right corner of the intersection.

Sect. 2B.42 December 2009

Figure 2B-18. Example of Application of Regulatory Signing and Pavement Markings at an Exit Ramp Termination to Deter Wrong-Way Entry



Figure 2B-19. Example of Application of Regulatory Signing and Pavement Markings at an Entrance Ramp Terminal Where the Design Does Not Clearly Indicate the Direction of Flow



Page 84 2009 Edition

# Section 2B.43 Roundabout Directional Arrow Signs (R6-4, R6-4a, and R6-4b)

Guidance:

Where the central island of a roundabout allows for the installation of signs, Roundabout Directional Arrow (R6-4 series) signs (see Figure 2B-20) should be used in the central island to direct traffic counter-clockwise around the central island, except as provided in Paragraph 11 in Section 2B.40.

#### Standard:

The R6-4 sign shall be a horizontal rectangle with two black chevron symbols pointing to the right on a white background. The R6-4a sign shall be a horizontal rectangle with three black chevron