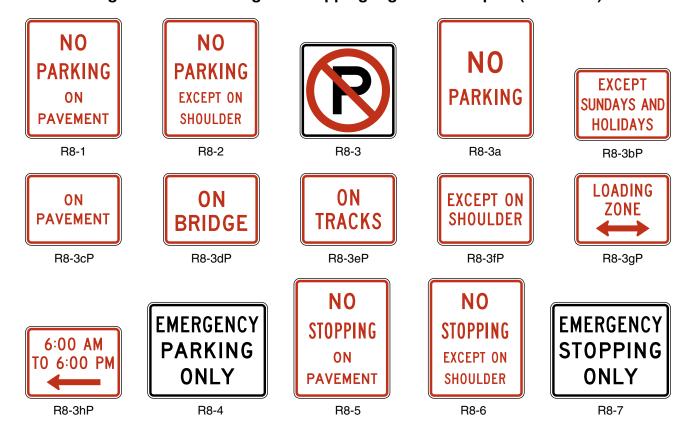

ACKS (R8-3eP);
- 26. EXCEPT ON SHOULDER (R8-3fP);
- 27. LOADING ZONE (R8-3gP);
- 28. X:XX AM TO X:XX PM (R8-3hP);
- 29. EMERGENCY PARKING ONLY (R8-4);
- 30. NO STOPPING ON PAVEMENT (R8-5);
- 31. NO STOPPING EXCEPT ON SHOULDER (R8-6); and
- 32. EMERGENCY STOPPING ONLY (R8-7).

# Section 2B.47 Design of Parking, Standing, and Stopping Signs

# Support:

Discussions of parking signs and parking regulations in this Section apply not only to parking, but also to standing and stopping.

#### Standard:

The legend on parking signs shall state applicable regulations. Parking signs (see Figures 2B-24 and 2B-25) shall comply with the standards of shape, color, and location.



December 2009 Sect. 2B.46 to 2B.47

Page 90 2009 Edition

Figure 2B-25. Parking and Stopping Signs and Plagues (R8 Series)



- Where parking is prohibited at all times or at specific times, the basic design for parking signs shall have a red legend and border on a white background (Parking Prohibition signs), except that the R8-4 and R8-7 signs and the alternate design for the R7-201P plaque shall have a black legend and border on a white background, and the R8-3 sign shall have a black legend and border and a red circle and slash on a white background.
- Where only limited-time parking or parking in a particular manner are permitted, the signs shall have a green legend and border on a white background (Permissive Parking signs).

  Guidance:
- Parking signs should display the following information from top to bottom of the sign, in the order listed:
  - A. The restriction or prohibition;
  - B. The times of t