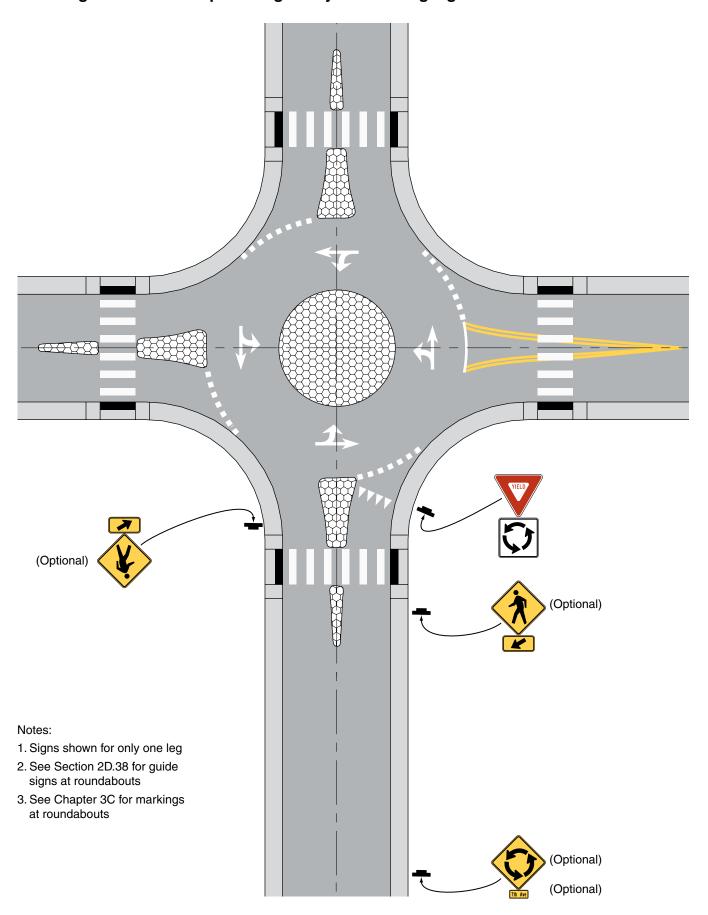

Arrow signs and/or ONE WAY signs have been installed in the central island, Roundabout Circulation plaques may be placed below the YIELD signs on approaches to roundabouts to supplement the central island signs.
- The Roundabout Circulation plaque may be used at any type of circular intersection.

# Section 2B.45 Examples of Roundabout Signing

Support:

- Figures 2B-21 through 2B-23 illustrate examples of regulatory and warning signing for roundabouts of various configurations.
- Section 2D.38 contains information regarding guide signing at roundabouts and Chapter 3C contains information regarding pavement markings at roundabouts.

Figure 2B-20. Roundabout Signs and Plaques



Sect. 2B.43 to 2B.45 December 2009

Figure 2B-21. Example of Regulatory and Warning Signs for a Mini-Roundabout



Page 86 2009 Edition

Figure 2B-22. Example of Regulatory and Warning Signs for a One-Lane Roundabout



Sect. 2B.45 December 2009

Figure 2B-23. Example of Regulatory and Warning Signs for a Two-Lane Roundabout with Consecutive Double Lefts



December 2009 Sect. 2B.45

Notes:

Page 88 (MI) 2009 Edition

# Section 2B.46 Parking, Standing, and Stopping Signs (R7 and R8 Series)

Support:

Signs governing the parking, stopping, and standing of vehicles cover a wide variety of regulations, and only general guidance can be provided here. The word "standing" when used on the R7 and R8 series of signs refers to the practice of a driver keeping the vehicle in a stationary position while continuing to occupy the vehicle. Typical examples of parking, stopping, and standing signs and plaques (see