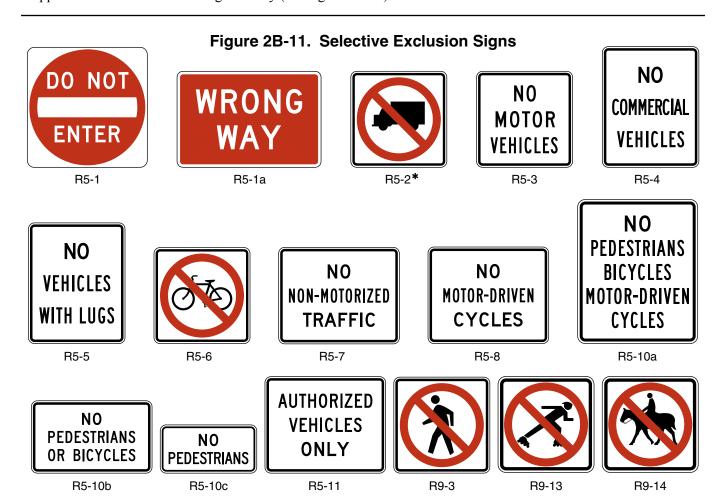

Option:

- Regulatory word message signs other than those classified and specified in this Manual and the "Standard Highways Signs and Markings" book (see Section 1A.11) may be developed to aid the enforcement of other laws or regulations.
- Except for symbols on regulatory signs, minor modifications may be made to the design provided that the essential appearance characteristics are met.

Support:

The use of educational plaques to supplement symbol signs is described in Section 2A.12. *Guidance:* 

Changeable message signs displaying a regulatory message incorporating a prohibitory message that includes a red circle and slash on a static sign should display a red symbol that approximates the same red circle and slash as closely as possible.