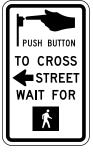

igns (see Figure 2B-26) may be used to limit pedestrian crossing to specific locations.

#### Standard:

- If used, Pedestrian Crossing signs shall be installed to face pedestrian approaches.

  Option:
- Where crosswalks are clearly defined, the CROSS ONLY AT CROSSWALKS (R9-2) sign may be used to prohibit pedestrians from crossing at locations away from crosswalks.
- The No Pedestrian Crossing (R9-3) sign may be used to prohibit pedestrians from crossing a roadway at an undesirable location or in front of a school or other public building where a crossing is not designated.

Sect. 2B.48 to 2B.51 December 2009

# Figure 2B-26. Pedestrian Signs and Plaques (Sheet 1 of 2)



CROSS ONLY AT CROSS WALKS



NO PEDESTRIAN CROSSING

R9-1

R9-2

R9-3

R9-3a









R9-3bP

R9-4

R9-4a

R10-1













R10-2

R10-3

R10-3a

R10-3b

R10-3c

R10-3d



R10-3e



R10-3f



R10-3g



R10-3h



R10-3i

Page 94 (MI) 2009 Edition

# Figure 2B-26. Pedestrian Signs and Plaques (Sheet 2 of 2)







PUSH
BUTTON FOR
2 SECONDS
FOR EXTRA
CROSSING
TIME

R10-25

R10-32P

The NO PEDESTRIAN CROSSING (R9-3a) word message sign may be used as an alternate to the R9-3 symbol sign. The USE CROSSWALK (R9-3bP) supplemental plaque, along with an arrow, may be installed below either sign to designate the direction of the crossing.

## Support:

One of the most frequent uses of the Pedestrian Crossing signs is at signalized intersections that have three crossings that can be used and one leg that cannot be crossed.

#### Guidance:

The R9-3bP plague should not be installed in combination with educational pl