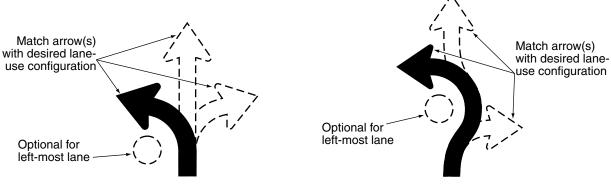

d, the Mandatory Movement Lane Control (R3-5, R3-5a, and R3-7) sign (see Figure 2B-4) shall indicate only the single vehicle movement that is required from the lane. If used, the Mandatory Movement Lane Control sign shall be located in advance of the intersection, such as near the upstream end of the mandatory movement lane, and/or at the intersection where the regulation applies. When the mandatory movement applies to lanes exclusively designated for HOV traffic, the R3-5cP supplemental plaque shall be used. When the mandatory movement applies to lanes that are not HOV facilities, but are lanes exclusively designated for buses and/or taxis, the word message R3-5dP and/or R3-5gP supplemental plaques shall be used.

Figure 2B-5. Intersection Lane Control Sign Arrow Options for Roundabouts



A - Standard arrows

**B** - Fish-hook arrows

Sect. 2B.19 to 2B.20 December 2009

The Mandatory Movement Lane Control (R3-7) sign shall include the legend RIGHT (LEFT) LANE MUST TURN RIGHT (LEFT). The Mandatory Movement Lane Control (R3-5 and R3-5a) symbol signs shall include the legend ONLY.

- The R3-7 word message sign shall be for post-mounting only.
- Where the number of lanes available to through traffic on an approach is three or more, Mandatory Movement Lane Control (R3-5 and R3-5a) symbol signs, if used, shall be mounted overhead over the specific lanes to which they apply (see Section 2B.19).

  Guidance:
- If the R3-5 or R3-5a sign is post-mounted on an approach with two or fewer through lanes, a supplemental plaque (see Figure 2B-4), such as LEFT LANE (R3-5bP), HOV 2+ (R3-5c