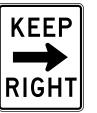

(MI) 2009 Edition

# Section 2B.28 DO NOT PASS Sign (R4-1)

Option:



The Do Not Pass (R4-1) sign (see Figure 2B-10) may be used in addition to pavement markings (see Section 3B.02) to emphasize the restriction on passing. The Do Not Pass sign may be used at the beginning of, and at intervals within a work zone or, a zone through which sight distance is restricted or where other conditions make overtaking and passing inappropriate.

If signing is needed on the left-hand side of the roadway for additional emphasis, NO PASSING ZONE (W14-3) signs may be used (see Section 2C.45).

Support:

Standards for determining the location and extent of no-passing zone pavement markings are set forth in Section 3B.02.

# Figure 2B-10. Passing, Keep Right, and Slow Traffic Signs

D0NOT **PASS** 

R4-1



R4-7a

**PASS** CARE

R4-2



KEEP

R4-7b



R4-3



R4-7c

**TRUCKS USE** RIGHT LANE

R4-5



R4-8



R4-7



R4-8a



R4-8c

**STAY** IN ANE

R4-9

**RUNAWAY VEHICLES** ONLY

R4-10

**SLOW VEHICLES** WITH 5 OR MORE FOLLOWING VEHICLES MUST USE TURN-OUT

R4-12

SLOW VEHICLES MUST USE TURN-OUT AHEAD

R4-13



**KEEP** RIGHT **EXCEPT** TO PASS

R4-16

DO NOT DRIVE 0N SHOULDER

R4-17

DO NOT **PASS ON SHOULDER** 

R4-18

Sect. 2B.28

December 2009

# Section 2B.29 PASS WITH CARE Sign (R4-2)

Guidance:

The PASS WITH CARE (R4-2) sign (see Figure 2B-10) should be installed at the downstream end of a no-passing zone if a DO NOT PASS sign has been installed at the upstream end of the zone.

# Section 2B.30 <u>KEEP RIGHT EXCEPT TO PASS Sign (R4-16) and SLOWER TRAFFIC KEEP RIGHT Sign (R4-3)</u>