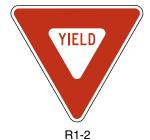

#### Guidance:

Plaques with the appropriate alternative messages of TRAFFIC FROM LEFT (RIGHT) DOES NOT STOP (W4-4aP) or ONCOMING TRAFFIC DOES NOT STOP (W4-4bP) should be used at intersections where STOP signs control all but one approach to the intersection, unless the only non-stopped approach is from a one-way street.

#### Option:

- An EXCEPT RIGHT TURN (R1-10P) plaque (see Figure 2B-1) may be mounted below the STOP sign if an engineering study determines that a special combination of geometry and traffic volumes is present that makes it possible for right-turning traffic on the approach to be permitted to enter the intersection without stopping. Support:
- The design and application of Stop Beacons are described in Section 4L.05.

# Figure 2B-1. STOP and YIELD Signs and Plagues







TO ONCOMING TRAFFIC R1-2aP

EXCEPT RIGHT TURN

R1-10P

December 2009 Sect. 2B.04 to 2B.05

Page 52 2009 Edition

# **Section 2B.06 STOP Sign Applications**

Guidance:

At intersections where a full stop is not necessary at all times, consideration should first be given to using less restrictive measures such as YIELD signs (see Sections 2B.08 and 2B.09).

The use of STOP signs on the minor-street approaches should be considered if engineering judgment indicates that a stop is always required because of one or more of the following conditions:

- A. The vehicular traffic volumes on the through street or highway exceed 6,000 vehicles per day;
- B. A restricted view exists that requires road users to stop in order to adequately observe conflicting traffic on the through street or highway; a