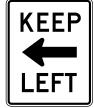

2B-10) may be used in addition to pavement markings (see Section 3B.02) to emphasize the restriction on passing. The Do Not Pass sign may be used at the beginning of, and at intervals within a work zone or, a zone through which sight distance is restricted or where other conditions make overtaking and passing inappropriate.

If signing is needed on the left-hand side of the roadway for additional emphasis, NO PASSING ZONE (W14-3) signs may be used (see Section 2C.45).

Support:

Standards for determining the location and extent of no-passing zone pavement markings are set forth in Section 3B.02.

# Figure 2B-10. Passing, Keep Right, and Slow Traffic Signs

D0NOT **PASS** 

R4-1



R4-7a

**PASS** CARE

R4-2



KEEP

R4-7b



R4-3



R4-7c

**TRUCKS USE** RIGHT LANE

R4-5



R4-8



R4-7



R4-8a



R4-8c

**STAY** IN ANE

R4-9

**RUNAWAY VEHICLES** ONLY

R4-10

**SLOW VEHICLES** WITH 5 OR MORE FOLLOWING VEHICLES MUST USE TURN-OUT

R4-12

SLOW VEHICLES MUST USE TURN-OUT AHEAD

R4-13



**KEEP** RIGHT **EXCEPT** TO PASS

R4-16

DO NOT DRIVE 0N SHOULDER

R4-17

DO NOT **PASS ON SHOULDER** 

R4-18

Sect. 2B.28

December 2009

# Section 2B.29 PASS WITH CARE Sign (R4-2)

Guidance:

The PASS WITH CARE (R4-2) sign (see Figure 2B-10) should be installed at the downstream end of a no-passing zone if a DO NOT PASS sign has been installed at the upstream end of the zone.

# Section 2B.30 <u>KEEP RIGHT EXCEPT TO PASS Sign (R4-16) and SLOWER TRAFFIC KEEP RIGHT Sign (R4-3)</u>

Option:

The KEEP RIGHT EXCEPT TO PASS (R4-16) sign (see Figure 2B-10) may be used on multi-lane roadways to di