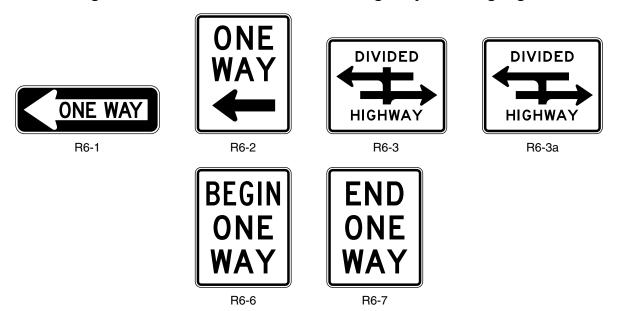

Option:

- Regulatory word message signs other than those classified and specified in this Manual and the "Standard Highways Signs and Markings" book (see Section 1A.11) may be developed to aid the enforcement of other laws or regulations.
- Except for symbols on regulatory signs, minor modifications may be made to the design provided that the essential appearance characteristics are met.

Support:

The use of educational plaques to supplement symbol signs is described in Section 2A.12. *Guidance:* 

Changeable message signs displaying a regulatory message incorporating a prohibitory message that includes a red circle and slash on a static sign should display a red symbol that approximates the same red circle and slash as closely as possible.