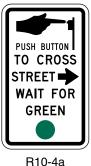

Option:
- Where crosswalks are clearly defined, the CROSS ONLY AT CROSSWALKS (R9-2) sign may be used to prohibit pedestrians from crossing at locations away from crosswalks.
- The No Pedestrian Crossing (R9-3) sign may be used to prohibit pedestrians from crossing a roadway at an undesirable location or in front of a school or other public building where a crossing is not designated.

Sect. 2B.48 to 2B.51 December 2009

# Figure 2B-26. Pedestrian Signs and Plaques (Sheet 1 of 2)



CROSS ONLY AT CROSS WALKS



NO PEDESTRIAN CROSSING

R9-1

R9-2

R9-3

R9-3a









R9-3bP

R9-4

R9-4a

R10-1













R10-2

R10-3

R10-3a

R10-3b

R10-3c

R10-3d



R10-3e



R10-3f



R10-3g



R10-3h



R10-3i

Page 94 (MI) 2009 Edition

# Figure 2B-26. Pedestrian Signs and Plaques (Sheet 2 of 2)







PUSH
BUTTON FOR
2 SECONDS
FOR EXTRA
CROSSING
TIME

R10-25

R10-32P

The NO PEDESTRIAN CROSSING (R9-3a) word message sign may be used as an alternate to the R9-3 symbol sign. The USE CROSSWALK (R9-3bP) supplemental plaque, along with an arrow, may be installed below either sign to designate the direction of the crossing.

## Support:

One of the most frequent uses of the Pedestrian Crossing signs is at signalized intersections that have three crossings that can be used and one leg that cannot be crossed.

#### Guidance:

The R9-3bP plague should not be installed in combination with educational plagues.

# Section 2B.52 <u>Traffic Signal Pedestrian and Bicycle Actuation Signs (R10-1 through R10-4, and R10-24 through R10-26)</u>

#### Standard:

Traffic Signal signs applicable to pedestri