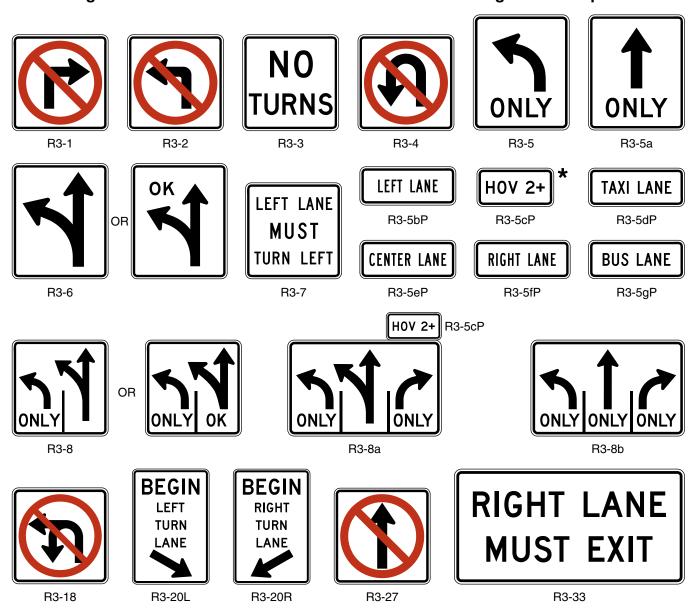

d R3-27)</u> Standard:

Except as provided in Paragraphs 11 and 13, where specific movements are prohibited, Movement Prohibition signs shall be installed.

Guidance:

- Movement Prohibition signs should be placed where they will be most easily seen by road users who might be intending to make the movement.
- If No Right Turn (R3-1) signs (see Figure 2B-4) are used, at least one should be placed either over the roadway or at a right-hand corner of the intersection.
- If No Left Turn (R3-2) signs (see Figure 2B-4) are used, at least one should be placed over the roadway, at the far left-hand corner of the intersection, on a median, or in conjunction with the STOP sign or YIELD sign located on the near right-hand corner.

Figure 2B-4. Movement Prohibition and Lane Control Signs and Plaques



<sup>★</sup> The diamond symbol may be used instead of the "HOV" word message. The minimum vehicle occupancy level may vary, such as 2+, 3+, 4+. The words "LANE" or "ONLY" may be used with this sign when appropriate.

Sect. 2B.18 December 2009

Except as provided in Item C of Paragraph 9 for signalized locations, if NO TURNS (R3-3) signs (see Figure 2B-4) are used, two signs should be used, one at a location specified for a No Right Turn sign and one at a location specified for a No Left Turn sign.

If No U-Turn (R3-4) signs (see Figure 2B-4) or combination No U-Turn/No Left Turn (R3-18) signs (see Figure 2B-4) are used, at least one should be used at a location specified for No Left Turn signs.

Ontion:

If both left turns and U-turns are prohibited, the combination No U-Turn/No Left Tu