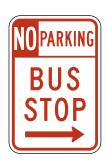

. 2B.45

Notes:

Page 88 (MI) 2009 Edition

# Section 2B.46 Parking, Standing, and Stopping Signs (R7 and R8 Series)

Support:

Signs governing the parking, stopping, and standing of vehicles cover a wide variety of regulations, and only general guidance can be provided here. The word "standing" when used on the R7 and R8 series of signs refers to the practice of a driver keeping the vehicle in a stationary position while continuing to occupy the vehicle. Typical examples of parking, stopping, and standing signs and plaques (see Figures 2B-24 and 2B-25) are as follows:



# Figure 2B-24. Parking and Standing Signs and Plaques (R7 Series) (Sheet 1 of 2)



R7-1



R7-2



R7-2a



R7-3



R7-4



R7-5



R7-6



R7-7



R7-8



R7-8P



R7-20



R7-21



R7-21a



R7-22



R7-23



R7-23a



R7-107



R7-107a



R7-108

Sect. 2B.46

- 1. NO PARKING ANY TIME (R7-1);
- 2. NO PARKING X:XX AM TO X:XX PM (R7-2, R7-2a):
- 3. NO PARKING EXCEPT SUNDAYS AND HOLIDAYS (R7-3);
- 4. NO STANDING ANY TIME (R7-4);
- 5. XX HOUR PARKING X:XX AM – X:XX PM (R7-5);
- 6. NO PARKING LOADING ZONE (R7-6):
- 7. NO PARKING BUS STOP (R7-7, R7-107, R7-107a);
- 8. RESERVED PARKING for persons with disabilities (R7-8);
- 9. VAN ACCESSIBLE (R7-8P);
- 10. Pay Station (R7-20);
- 11. Pay Parking (R7-21, R7-21a, R7-22);
- 12. Parking Permitted X:XX AM TO X:XX PM (R7-23);
- 13. Parking Permitted XX HOUR(S) XX AM XX PM (R7-23a);
- 14. XX HR PARKING X:XX AM TO X:XX PM (R7-108);
- 15. NO PARKING ANYTIME/XX HOUR PARKING X:XX AM X:XX PM (R7-200, R7-200a);
- 16. TOW-AWAY ZONE (R7-201P, R7-201aP);
- 17. THIS SIDE OF S