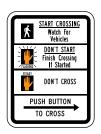

ns (see Figure 2B-26) may be used to limit pedestrian crossing to specific locations.

#### Standard:

- If used, Pedestrian Crossing signs shall be installed to face pedestrian approaches.

  Option:
- Where crosswalks are clearly defined, the CROSS ONLY AT CROSSWALKS (R9-2) sign may be used to prohibit pedestrians from crossing at locations away from crosswalks.
- The No Pedestrian Crossing (R9-3) sign may be used to prohibit pedestrians from crossing a roadway at an undesirable location or in front of a school or other public building where a crossing is not designated.

Sect. 2B.48 to 2B.51 December 2009

# Figure 2B-26. Pedestrian Signs and Plaques (Sheet 1 of 2)



CROSS ONLY AT CROSS WALKS



NO PEDESTRIAN CROSSING

R9-1

R9-2

R9-3

R9-3a









R9-3bP

R9-4

R9-4a

R10-1













R10-2

R10-3

R10-3a

R10-3b

R10-3c

R10-3d



R10-3e



R10-3f



R10-3g



R10-3h



R10-3i

Page 94 (MI) 2009 Edition

# Figure 2B-26. Pedestrian Signs and Plaques (Sheet 2 of 2)







PUSH
BUTTON FOR
2 SECONDS
FOR EXTRA
CROSSING
TIME

R10-25

R10-32P

The NO PEDESTRIAN CROSSING (R9-3a) word message sign may be used as an alternate to the R9-3 symbol sign. The USE CROSSWALK (R9-3bP) supplemental plaque, along with an arrow, may be installed below either sign to designate the direction of the crossing.

## Support:

One of the most frequent uses of the Pedestrian Crossing signs is at signalized intersections that have three crossings that can be used and one leg that cannot be crossed.

#### Guidance:

The R9-3bP plague should not be installed in combination with educational plag