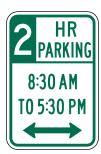

88 (MI) 2009 Edition

# Section 2B.46 Parking, Standing, and Stopping Signs (R7 and R8 Series)

Support:

Signs governing the parking, stopping, and standing of vehicles cover a wide variety of regulations, and only general guidance can be provided here. The word "standing" when used on the R7 and R8 series of signs refers to the practice of a driver keeping the vehicle in a stationary position while continuing to occupy the vehicle. Typical examples of parking, stopping, and standing signs and plaques (see Figures 2B-24 and 2B-25) are as follows:



# Figure 2B-24. Parking and Standing Signs and Plaques (R7 Series) (Sheet 1 of 2)



R7-1



R7-2



R7-2a



R7-3



R7-4



R7-5



R7-6



R7-7



R7-8



R7-8P



R7-20



R7-21



R7-21a



R7-22



R7-23



R7-23a



R7-107



R7-107a



R7-108

Sect. 2B.46

- 1. NO PARKING ANY TIME (R7-1);
- 2. NO PARKING X:XX AM TO X:XX PM (R7-2, R7-2a):
- 3. NO PARKING EXCEPT SUNDAYS AND HOLIDAYS (R7-3);
- 4. NO STANDING ANY TIME (R7-4);
- 5. XX HOUR PARKING X:XX AM – X:XX PM (R7-5);
- 6. NO PARKING LOADING ZONE (R7-6):
- 7. NO PARKING BUS STOP (R7-7, R7-107, R7-107a);
- 8. RESERVED PARKING for persons with disabilities (R7-8);
- 9. VAN ACCESSIBLE (R7-8P);
- 10. Pay Station (R7-20);
- 11. Pay Parking (R7-21, R7-21a, R7-22);
- 12. Parking Permitted X:XX AM TO X:XX PM (R7-23);
- 13. Parking Permitted XX HOUR(S) XX AM XX PM (R7-23a);
- 14. XX HR PARKING X:XX AM TO X:XX PM (R7-108);
- 15. NO PARKING ANYTIME/XX HOUR PARKING X:XX AM X:XX PM (R7-200, R7-200a);
- 16. TOW-AWAY ZONE (R7-201P, R7-201aP);
- 17. THIS SIDE OF SIGN (R7-202P);
- 18.