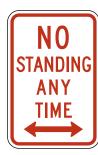

egulatory and Warning Signs for a Two-Lane Roundabout with Consecutive Double Lefts



December 2009 Sect. 2B.45

Notes:

Page 88 (MI) 2009 Edition

# Section 2B.46 Parking, Standing, and Stopping Signs (R7 and R8 Series)

Support:

Signs governing the parking, stopping, and standing of vehicles cover a wide variety of regulations, and only general guidance can be provided here. The word "standing" when used on the R7 and R8 series of signs refers to the practice of a driver keeping the vehicle in a stationary position while continuing to occupy the vehicle. Typical examples of parking, stopping, and standing signs and plaques (see Figures 2B-24 and 2B-25) are as follows:



# Figure 2B-24. Parking and Standing Signs and Plaques (R7 Series) (Sheet 1 of 2)



R7-1



R7-2



R7-2a



R7-3



R7-4



R7-5



R7-6



R7-7



R7-8



R7-8P



R7-20



R7-21



R7-21a



R7-22



R7-23



R7-23a



R7-107



R7-107a



R7-108

Sect. 2B.46

- 1. NO PARKING ANY TIME (R7-1);
- 2. NO PARKING X:XX AM TO X:XX PM (R7-2, R7-2a):
- 3. NO PARKING EXCEPT SUNDAYS AND HOLIDAYS (R7-3);
- 4. NO STANDING ANY TIME (R7-4);
- 5. XX HOUR PARKING X:XX AM – X:XX PM (R7-5);
- 6. NO PARKING LOADING ZONE (R7-6):
- 7. NO PARKING BUS STOP (R7-7, R7-107, R7-107a);
- 8. RESERVED PARKING for persons with disabilities (R7-8);
- 9. VAN ACCESSIBLE (R7-8P);
- 10. Pay Station (R7-20);
- 11. Pay Parking (R7-21, R7-21a, R7-22);
- 12. Parking Permitted X:XX AM TO X:XX PM (R7-23);
- 13. Parking Permitted XX HOUR(S) XX AM XX PM (R7-23a);
- 14. XX HR PARKING X:XX AM TO X:XX PM (R7-108);
- 15. NO PARKING ANYTIME/XX HOUR