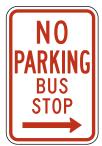

gns for a Two-Lane Roundabout with Consecutive Double Lefts



December 2009 Sect. 2B.45

Notes:

Page 88 (MI) 2009 Edition

# Section 2B.46 Parking, Standing, and Stopping Signs (R7 and R8 Series)

Support:

Signs governing the parking, stopping, and standing of vehicles cover a wide variety of regulations, and only general guidance can be provided here. The word "standing" when used on the R7 and R8 series of signs refers to the practice of a driver keeping the vehicle in a stationary position while continuing to occupy the vehicle. Typical examples of parking, stopping, and standing signs and plaques (see Figures 2B-24 and 2B-25) are as follows:



# Figure 2B-24. Parking and Standing Signs and Plaques (R7 Series) (Sheet 1 of 2)



R7-1



R7-2



R7-2a



R7-3



R7-4



R7-5



R7-6



R7-7



R7-8



R7-8P



R7-20



R7-21



R7-21a



R7-22



R7-23



R7-23a



R7-107



R7-107a



R7-108

Sect. 2B.46

- 1. NO PARKING ANY TIME (R7-1);
- 2. NO PARKING X:XX AM TO X:XX PM (R7-2, R7-2a):
- 3. NO PARKING EXCEPT SUNDAYS AND HOLIDAYS (R7-3);
- 4. NO STANDING ANY TIME (R7-4);
- 5. XX HOUR PARKING X:XX AM – X:XX PM (R7-5);
- 6. NO PARKING LOADING ZONE (R7-6):
- 7. NO PARKING BUS STOP (R7-7, R7-107, R7-107a);
- 8. RESERVED PARKING for persons with disabilities (R7-8);
- 9. VAN ACCESSIBLE (R7-8P);
- 10. Pay Station (R7-20);
- 11. Pay Parking (R7-21, R7-21a, R7-22);
- 12. Parking Permitted X:XX AM TO X:XX PM (R7-23);
- 13. Parking Permitted XX HOUR(S) XX AM XX PM (R7-23a);
- 14. XX HR PARKING X:XX AM TO X:XX PM (R7-108);
- 15. NO PARKING ANYTIME/XX HOUR PARKING X:XX AM X:XX PM