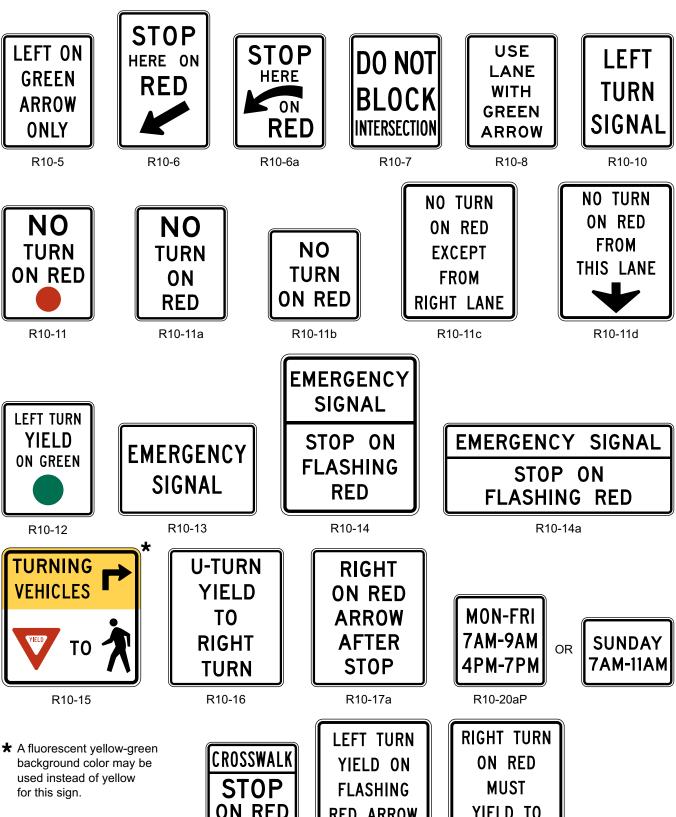

ay street) is to be prohibited, a symbolic NO TURN ON RED (symbolic circular red) (R10-11) sign (see Figure 2B-27) or a NO TURN ON RED (R10-11a, R10-11b) word message sign (see Figure 2B-27) shall be used.
- When used the NO TURN ON RED sign shall be located above or adjacent to the traffic signal or as close as possible, to the point where the turn is made, or at both locations, so that 1 or more of the signs are visible to a driver intending to turn, at the point where the turn is made, as per Section 257.612 (5) of the "Michigan Vehicle Code."

# Option:

An additional NO TURN ON RED sign may be used at the far side of the intersection in the direct vision of the turning driver.

December 2009 Sect. 2B.52 to 2B.54

Page 96 2009 Edition

# Figure 2B-27. Traffic Signal Signs and Plaques





R10-23

**RED ARROW** AFTER STOP

R10-27

YIELD TO **U-TURN** 

R10-30

AT SIGNAL R10-31P

Sect. 2B.54

2009 Edition Page 97 (MI)

#### Guidance:

A No Turn on Red sign should be considered when an engineering study finds that one or more of the following conditions exists:

- A. Inadequate sight distance to vehicles approaching from the left (or right, if applicable);
- B. Geometrics or operational characteristics of the intersection that might result in unexpected conflicts;
- C. An exclusive pedestrian phase;
- D. An unacceptable number of pedestrian conflicts with right-turn-on-red maneuvers, especially involving children, older pedestrians, or persons with disabilities;
- E. More than three right-turn-on-red accidents reported in a 12-month period for the particular approach; or
-