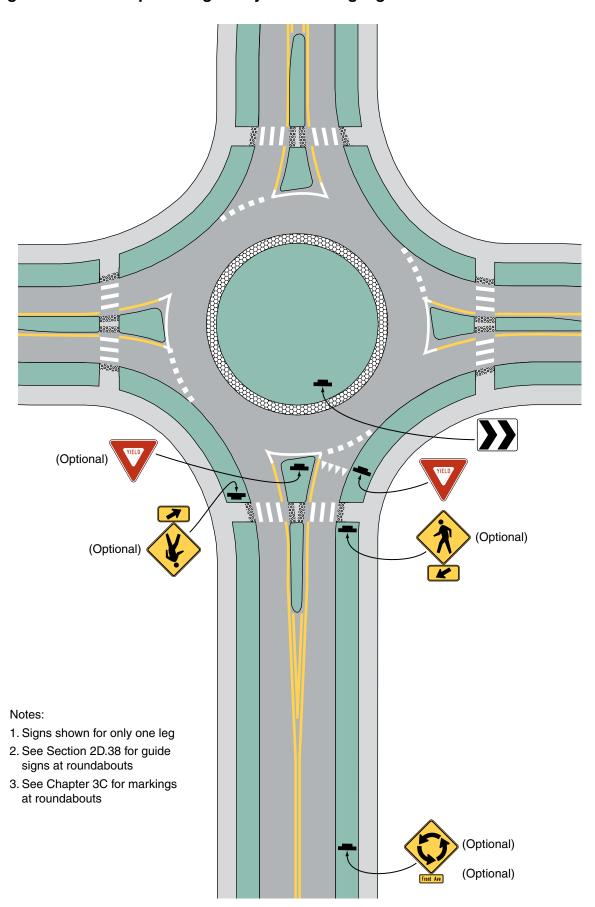

s may be placed below the YIELD signs on approaches to roundabouts to supplement the central island signs.
- The Roundabout Circulation plaque may be used at any type of circular intersection.

# Section 2B.45 Examples of Roundabout Signing

Support:

- Figures 2B-21 through 2B-23 illustrate examples of regulatory and warning signing for roundabouts of various configurations.
- Section 2D.38 contains information regarding guide signing at roundabouts and Chapter 3C contains information regarding pavement markings at roundabouts.

Figure 2B-20. Roundabout Signs and Plaques



Sect. 2B.43 to 2B.45 December 2009

Figure 2B-21. Example of Regulatory and Warning Signs for a Mini-Roundabout



Page 86 2009 Edition

Figure 2B-22. Example of Regulatory and Warning Signs for a One-Lane Roundabout



Sect. 2B.45 December 2009

Figure 2B-23. Example of Regulatory and Warning Signs for a Two-Lane Roundabout with Consecutive Double Lefts



December 2009 Sect. 2B.45

Notes:

Page 88 (MI) 2009 Edition

# Section 2B.46 Parking, Standing, and Stopping Signs (R7 and R8 Series)

Support:

Signs governing the parking, stopping, and standing of vehicles cover a wide variety of regulations, and only general guidance can be provided here. The word "standing" when used on the R7 and R8 series of signs refers to the practice of a driver keeping the vehicle in a stationary position while continuing to occupy the vehicle. Typical examples of parking, stopping, and standing signs and plaques (see Figures 2B-24 and 2B-25) are as follows:



# Figure 2B-24. Parking and Standing Signs and Plaques (R7 Se