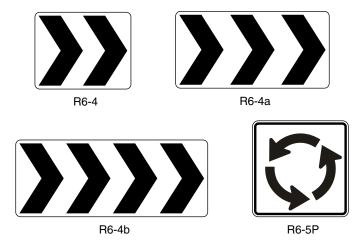

should be placed below the YIELD signs on each approach.

  Option:
- At roundabouts where Roundabout Directional Arrow signs and/or ONE WAY signs have been installed in the central island, Roundabout Circulation plaques may be placed below the YIELD signs on approaches to roundabouts to supplement the central island signs.
- The Roundabout Circulation plaque may be used at any type of circular intersection.

# Section 2B.45 Examples of Roundabout Signing

Support:

- Figures 2B-21 through 2B-23 illustrate examples of regulatory and warning signing for roundabouts of various configurations.
- Section 2D.38 contains information regarding guide signing at roundabouts and Chapter 3C contains information regarding pavement markings at roundabouts.

Figure 2B-20. Roundabout Signs and Plaques



Sect. 2B.43 to 2B.45 December 2009

Figure 2B-21. Example of Regulatory and Warning Signs for a Mini-Roundabout



Page 86 2009 Edition

Figure 2B-22. Example of Regulatory and Warning Signs for a One-Lane Roundabout



Sect. 2B.45 December 2009

Figure 2B-23. Example of Regulatory and Warning Signs for a Two-Lane Roundabout with Consecutive Double Lefts



December 2009 Sect. 2B.45

Notes:

Page 88 (MI) 2009 Edition

# Section 2B.46 Parking, Standing, and Stopping Signs (R7 and R8 Series)

Support:

Signs governing the parking, stopping, and standing of vehicles cover a wide variety of regulations, and only general guidance can be provided here. The word "standing" when used on the R7 and R8 series of signs refers to the practice of a driver keeping the vehicle in a stationary position