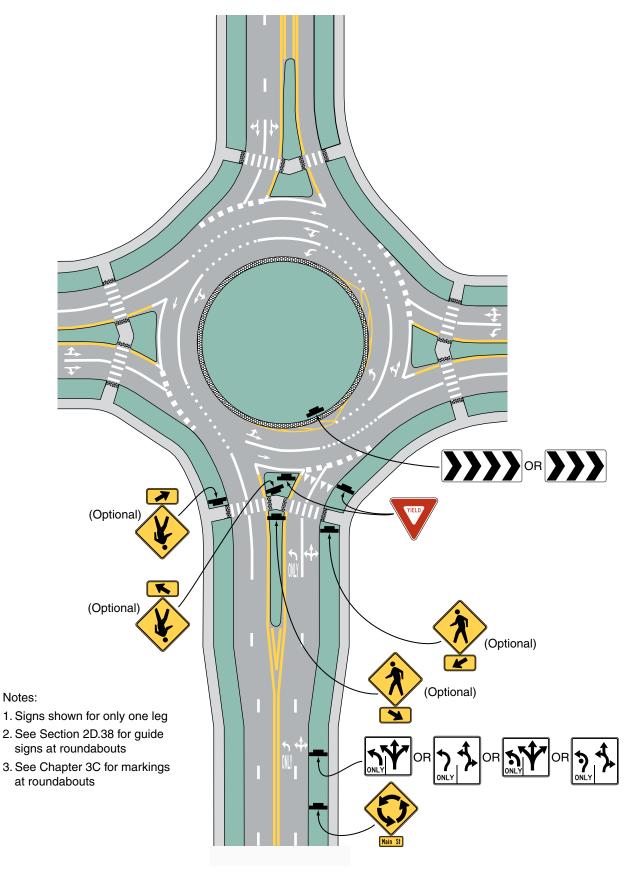

ue may be used at any type of circular intersection.

# Section 2B.45 Examples of Roundabout Signing

Support:

- Figures 2B-21 through 2B-23 illustrate examples of regulatory and warning signing for roundabouts of various configurations.
- Section 2D.38 contains information regarding guide signing at roundabouts and Chapter 3C contains information regarding pavement markings at roundabouts.

Figure 2B-20. Roundabout Signs and Plaques



Sect. 2B.43 to 2B.45 December 2009

Figure 2B-21. Example of Regulatory and Warning Signs for a Mini-Roundabout



Page 86 2009 Edition

Figure 2B-22. Example of Regulatory and Warning Signs for a One-Lane Roundabout



Sect. 2B.45 December 2009

Figure 2B-23. Example of Regulatory and Warning Signs for a Two-Lane Roundabout with Consecutive Double Lefts



December 2009 Sect. 2B.45

Notes:

Page 88 (MI) 2009 Edition

# Section 2B.46 Parking, Standing, and Stopping Signs (R7 and R8 Series)

Support:

Signs governing the parking, stopping, and standing of vehicles cover a wide variety of regulations, and only general guidance can be provided here. The word "standing" when used on the R7 and R8 series of signs refers to the practice of a driver keeping the vehicle in a stationary position while continuing to occupy the vehicle. Typical examples of parking, stopping, and standing signs and plaques (see Figures 2B-24 and 2B-25) are as follows:



# Figure 2B-24. Parking and Standing Signs and Plaques (R7 Series) (Sheet 1 of 2)



R7-1



R7-2



R7-2a



R7-3



R7-4



R7-5



R7-6



R7-7



R7-8



R7-8P



R7-20



R7-21



R7-21a



R7-22