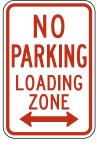

rning Signs for a Two-Lane Roundabout with Consecutive Double Lefts



December 2009 Sect. 2B.45

Notes:

Page 88 (MI) 2009 Edition

# Section 2B.46 Parking, Standing, and Stopping Signs (R7 and R8 Series)

Support:

Signs governing the parking, stopping, and standing of vehicles cover a wide variety of regulations, and only general guidance can be provided here. The word "standing" when used on the R7 and R8 series of signs refers to the practice of a driver keeping the vehicle in a stationary position while continuing to occupy the vehicle. Typical examples of parking, stopping, and standing signs and plaques (see Figures 2B-24 and 2B-25) are as follows:



# Figure 2B-24. Parking and Standing Signs and Plaques (R7 Series) (Sheet 1 of 2)



R7-1



R7-2



R7-2a



R7-3



R7-4



R7-5



R7-6



R7-7



R7-8



R7-8P



R7-20



R7-21



R7-21a



R7-22



R7-23



R7-23a



R7-107



R7-107a



R7-108

Sect. 2B.46

- 1. NO PARKING ANY TIME (R7-1);
- 2. NO PARKING X:XX AM TO X:XX PM (R7-2, R7-2a):
- 3. NO PARKING EXCEPT SUNDAYS AND HOLIDAYS (R7-3);
- 4. NO STANDING ANY TIME (R7-4);
- 5. XX HOUR PARKING X:XX AM – X:XX PM (R7-5);
- 6. NO PARKING LOADING ZONE (R7-6):
- 7. NO PARKING BUS STOP (R7-7, R7-107, R7-107a);
- 8. RESERVED PARKING for persons with disabilities (R7-8);
- 9. VAN ACCESSIBLE (R7-8P);
- 10. Pay Station (R7-20);
- 11. Pay Parking (R7-21, R7-21a, R7-22);
- 12. Parking Permitted X:XX AM TO X:XX PM (R7-23);
- 13. Parking Permitted XX HOUR(S) XX AM XX PM (R7-23a);
- 14. XX HR PARKING X:XX AM TO X:XX PM (R7-108);
- 15. NO PARKING ANYTIME/XX HOUR PARKING X:XX AM