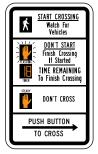

n crossing to specific locations.

#### Standard:

- If used, Pedestrian Crossing signs shall be installed to face pedestrian approaches.

  Option:
- Where crosswalks are clearly defined, the CROSS ONLY AT CROSSWALKS (R9-2) sign may be used to prohibit pedestrians from crossing at locations away from crosswalks.
- The No Pedestrian Crossing (R9-3) sign may be used to prohibit pedestrians from crossing a roadway at an undesirable location or in front of a school or other public building where a crossing is not designated.

Sect. 2B.48 to 2B.51 December 2009

# Figure 2B-26. Pedestrian Signs and Plaques (Sheet 1 of 2)



CROSS ONLY AT CROSS WALKS



NO PEDESTRIAN CROSSING

R9-1

R9-2

R9-3

R9-3a









R9-3bP

R9-4

R9-4a

R10-1













R10-2

R10-3

R10-3a

R10-3b

R10-3c

R10-3d



R10-3e



R10-3f



R10-3g



R10-3h



R10-3i

Page 94 (MI) 2009 Edition

# Figure 2B-26. Pedestrian Signs and Plaques (Sheet 2 of 2)







PUSH
BUTTON FOR
2 SECONDS
FOR EXTRA
CROSSING
TIME

R10-25

R10-32P

The NO PEDESTRIAN CROSSING (R9-3a) word message sign may be used as an alternate to the R9-3 symbol sign. The USE CROSSWALK (R9-3bP) supplemental plaque, along with an arrow, may be installed below either sign to designate the direction of the crossing.

## Support:

One of the most frequent uses of the Pedestrian Crossing signs is at signalized intersections that have three crossings that can be used and one leg that cannot be crossed.

#### Guidance:

The R9-3bP plague should not be installed in combination with educational plagues.

# Section 2B.52 <u>Traffic Signal Pedestrian a