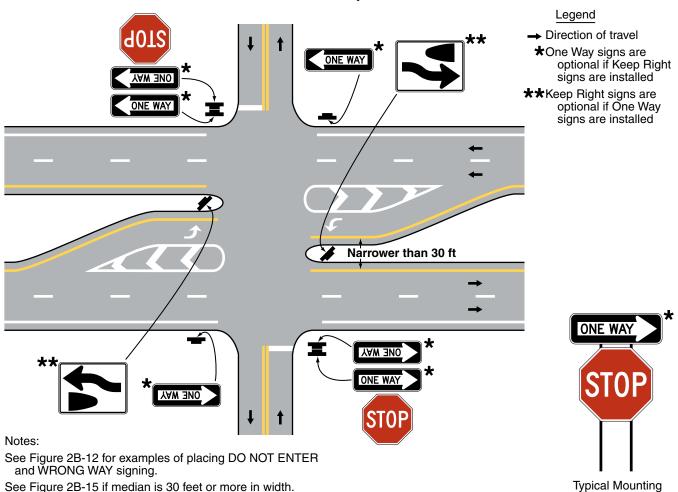

Option:

- Regulatory word message signs other than those classified and specified in this Manual and the "Standard Highways Signs and Markings" book (see Section 1A.11) may be developed to aid the enforcement of other laws or regulations.
- Except for symbols on regulatory signs, minor modifications may be made to the design provided that the essential appearance characteristics are met.

Support:

The use of educational plaques to supplement symbol signs is described in Section 2A.12. *Guidance:* 

Changeable message signs displaying a regulatory message incorporating a prohibitory message that includes a red circle and slash on a static sign should display a red symbol that approximates the same red circle and slash as closely as possible.