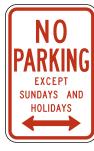

ple of Regulatory and Warning Signs for a Two-Lane Roundabout with Consecutive Double Lefts



December 2009 Sect. 2B.45

Notes:

Page 88 (MI) 2009 Edition

# Section 2B.46 Parking, Standing, and Stopping Signs (R7 and R8 Series)

Support:

Signs governing the parking, stopping, and standing of vehicles cover a wide variety of regulations, and only general guidance can be provided here. The word "standing" when used on the R7 and R8 series of signs refers to the practice of a driver keeping the vehicle in a stationary position while continuing to occupy the vehicle. Typical examples of parking, stopping, and standing signs and plaques (see Figures 2B-24 and 2B-25) are as follows:



# Figure 2B-24. Parking and Standing Signs and Plaques (R7 Series) (Sheet 1 of 2)



R7-1



R7-2



R7-2a



R7-3



R7-4



R7-5



R7-6



R7-7



R7-8



R7-8P



R7-20



R7-21



R7-21a



R7-22



R7-23



R7-23a



R7-107



R7-107a



R7-108

Sect. 2B.46

- 1. NO PARKING ANY TIME (R7-1);
- 2. NO PARKING X:XX AM TO X:XX PM (R7-2, R7-2a):
- 3. NO PARKING EXCEPT SUNDAYS AND HOLIDAYS (R7-3);
- 4. NO STANDING ANY TIME (R7-4);
- 5. XX HOUR PARKING X:XX AM – X:XX PM (R7-5);
- 6. NO PARKING LOADING ZONE (R7-6):
- 7. NO PARKING BUS STOP (R7-7, R7-107, R7-107a);
- 8. RESERVED PARKING for persons with disabilities (R7-8);
- 9. VAN ACCESSIBLE (R7-8P);
- 10. Pay Station (R7-20);
- 11. Pay Parking (R7-21, R7-21a, R7-22);
- 12. Parking Permitted X:XX AM TO X:XX PM (R7-23);
- 13. Parking Permitted XX HOUR(S) XX AM XX PM (R7-23a);
- 14. XX HR PARKING X:XX AM TO X:XX PM (R7-108);
- 15. NO PARKING ANYTIME