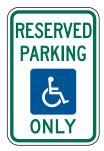

a Two-Lane Roundabout with Consecutive Double Lefts



December 2009 Sect. 2B.45

Notes:

Page 88 (MI) 2009 Edition

# Section 2B.46 Parking, Standing, and Stopping Signs (R7 and R8 Series)

Support:

Signs governing the parking, stopping, and standing of vehicles cover a wide variety of regulations, and only general guidance can be provided here. The word "standing" when used on the R7 and R8 series of signs refers to the practice of a driver keeping the vehicle in a stationary position while continuing to occupy the vehicle. Typical examples of parking, stopping, and standing signs and plaques (see Figures 2B-24 and 2B-25) are as follows:



# Figure 2B-24. Parking and Standing Signs and Plaques (R7 Series) (Sheet 1 of 2)



R7-1



R7-2



R7-2a



R7-3



R7-4



R7-5



R7-6



R7-7



R7-8



R7-8P



R7-20



R7-21



R7-21a



R7-22



R7-23



R7-23a



R7-107



R7-107a



R7-108

Sect. 2B.46

- 1. NO PARKING ANY TIME (R7-1);
- 2. NO PARKING X:XX AM TO X:XX PM (R7-2, R7-2a):
- 3. NO PARKING EXCEPT SUNDAYS AND HOLIDAYS (R7-3);
- 4. NO STANDING ANY TIME (R7-4);
- 5. XX HOUR PARKING X:XX AM – X:XX PM (R7-5);
- 6. NO PARKING LOADING ZONE (R7-6):
- 7. NO PARKING BUS STOP (R7-7, R7-107, R7-107a);
- 8. RESERVED PARKING for persons with disabilities (R7-8);
- 9. VAN ACCESSIBLE (R7-8P);
- 10. Pay Station (R7-20);
- 11. Pay Parking (R7-21, R7-21a, R7-22);
- 12. Parking Permitted X:XX AM TO X:XX PM (R7-23);
- 13. Parking Permitted XX HOUR(S) XX AM XX PM (R7-23a);
- 14. XX HR PARKING X:XX AM TO X:XX PM (R7-108);
- 15. NO PARKING ANYTIME/XX HOUR PARKING X:XX AM X:XX PM (R7-200