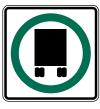

respect to highways under their jurisdictions, except state trunkline highways, by ordinance or resolution may provide that only certain highways or streets may be used by trucks or other commercial vehicles.

# Section 2B.62 <u>Hazardous Material Signs (R14-2, R14-3)</u>

Option:

- The Hazardous Material Route (R14-2) sign (see Figure 2B-30) may be used to identify routes that have been designated by proper authority for vehicles transporting hazardous material.
- On routes where the transporting of hazardous material is prohibited, the Hazardous Material Prohibition (R14-3) sign (see Figure 2B-30) may be used.

December 2009 Sect. 2B.59 to 2B.62

Page 99a (MI) 2009 Edition

# Figure 2B-30. Truck Signs

TRUCKS
OVER 10 TONS
MUST ENTER
WEIGH STATION
NEXT RIGHT







R14-1

R14-2

R14-3





\*The R13-1 sign may be black-on-white or white-on-black

R13-1\*

R14-4

Sect. 2B.62 December 2009

2009 Edition Page 99b (MI)

Page 100 2009 Edition

Guidance:

If used, the Hazardous Material Prohibition sign should be installed on a street or roadway at a point where vehicles transporting hazardous material have the opportunity to take an alternate route.

# Section 2B.63 National Network Signs (R14-4, R14-5)

Support:

The signing of the National Network routes for trucking is optional.

#### Standard:

- When a National Network route is signed, the National Network (R14-4) sign (see Figure 2B-30) shall be used.

  Option:
- The National Network Prohibition (R14-5) sign (see Figure 2B-30) may be used to identify routes, portions of routes, and ramps where trucks are prohibited. Th