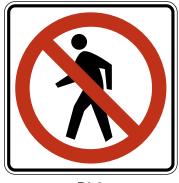

gn.

# Section 2B.51 Pedestrian Crossing Signs (R9-2, R9-3)

Option:

Pedestrian Crossing signs (see Figure 2B-26) may be used to limit pedestrian crossing to specific locations.

#### Standard:

- If used, Pedestrian Crossing signs shall be installed to face pedestrian approaches.

  Option:
- Where crosswalks are clearly defined, the CROSS ONLY AT CROSSWALKS (R9-2) sign may be used to prohibit pedestrians from crossing at locations away from crosswalks.
- The No Pedestrian Crossing (R9-3) sign may be used to prohibit pedestrians from crossing a roadway at an undesirable location or in front of a school or other public building where a crossing is not designated.

Sect. 2B.48 to 2B.51 December 2009

# Figure 2B-26. Pedestrian Signs and Plaques (Sheet 1 of 2)



CROSS ONLY AT CROSS WALKS



NO PEDESTRIAN CROSSING

R9-1

R9-2

R9-3

R9-3a









R9-3bP

R9-4

R9-4a

R10-1













R10-2

R10-3

R10-3a

R10-3b

R10-3c

R10-3d



R10-3e



R10-3f



R10-3g



R10-3h



R10-3i

Page 94 (MI) 2009 Edition

# Figure 2B-26. Pedestrian Signs and Plaques (Sheet 2 of 2)







PUSH
BUTTON FOR
2 SECONDS
FOR EXTRA
CROSSING
TIME

R10-25

R10-32P

The NO PEDESTRIAN CROSSING (R9-3a) word message sign may be used as an alternate to the R9-3 symbol sign. The USE CROSSWALK (R9-3bP) supplemental plaque, along with an arrow, may be installed below either sign to designate the direction of the crossing.

## Support:

One of the most frequent uses of the Pedestrian Crossing signs is at signalized intersections that have three crossings that can be used and one leg that cannot be crossed.

#