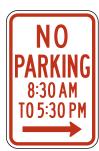

-23. Example of Regulatory and Warning Signs for a Two-Lane Roundabout with Consecutive Double Lefts



December 2009 Sect. 2B.45

Notes:

Page 88 (MI) 2009 Edition

# Section 2B.46 Parking, Standing, and Stopping Signs (R7 and R8 Series)

Support:

Signs governing the parking, stopping, and standing of vehicles cover a wide variety of regulations, and only general guidance can be provided here. The word "standing" when used on the R7 and R8 series of signs refers to the practice of a driver keeping the vehicle in a stationary position while continuing to occupy the vehicle. Typical examples of parking, stopping, and standing signs and plaques (see Figures 2B-24 and 2B-25) are as follows:



# Figure 2B-24. Parking and Standing Signs and Plaques (R7 Series) (Sheet 1 of 2)



R7-1



R7-2



R7-2a



R7-3



R7-4



R7-5



R7-6



R7-7



R7-8



R7-8P



R7-20



R7-21



R7-21a



R7-22



R7-23



R7-23a



R7-107



R7-107a



R7-108

Sect. 2B.46

- 1. NO PARKING ANY TIME (R7-1);
- 2. NO PARKING X:XX AM TO X:XX PM (R7-2, R7-2a):
- 3. NO PARKING EXCEPT SUNDAYS AND HOLIDAYS (R7-3);
- 4. NO STANDING ANY TIME (R7-4);
- 5. XX HOUR PARKING X:XX AM – X:XX PM (R7-5);
- 6. NO PARKING LOADING ZONE (R7-6):
- 7. NO PARKING BUS STOP (R7-7, R7-107, R7-107a);
- 8. RESERVED PARKING for persons with disabilities (R7-8);
- 9. VAN ACCESSIBLE (R7-8P);
- 10. Pay Station (R7-20);
- 11. Pay Parking (R7-21, R7-21a, R7-22);
- 12. Parking Permitted X:XX AM TO X:XX PM (R7-23);
- 13. Parking Permitted XX HOUR(S) XX AM XX PM (R7-23a);
- 14. XX HR PARKING X:XX AM TO X:XX PM (R7-108);
- 15. NO PARKIN