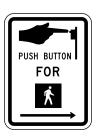

signs (see Figure 2B-26) may be used to limit pedestrian crossing to specific locations.

#### Standard:

- If used, Pedestrian Crossing signs shall be installed to face pedestrian approaches.

  Option:
- Where crosswalks are clearly defined, the CROSS ONLY AT CROSSWALKS (R9-2) sign may be used to prohibit pedestrians from crossing at locations away from crosswalks.
- The No Pedestrian Crossing (R9-3) sign may be used to prohibit pedestrians from crossing a roadway at an undesirable location or in front of a school or other public building where a crossing is not designated.

Sect. 2B.48 to 2B.51 December 2009

# Figure 2B-26. Pedestrian Signs and Plaques (Sheet 1 of 2)



CROSS ONLY AT CROSS WALKS



NO PEDESTRIAN CROSSING

R9-1

R9-2

R9-3

R9-3a









R9-3bP

R9-4

R9-4a

R10-1













R10-2

R10-3

R10-3a

R10-3b

R10-3c

R10-3d



R10-3e



R10-3f



R10-3g



R10-3h



R10-3i

Page 94 (MI) 2009 Edition

# Figure 2B-26. Pedestrian Signs and Plaques (Sheet 2 of 2)







PUSH
BUTTON FOR
2 SECONDS
FOR EXTRA
CROSSING
TIME

R10-25

R10-32P

The NO PEDESTRIAN CROSSING (R9-3a) word message sign may be used as an alternate to the R9-3 symbol sign. The USE CROSSWALK (R9-3bP) supplemental plaque, along with an arrow, may be installed below either sign to designate the direction of the crossing.

## Support:

One of the most frequent uses of the Pedestrian Crossing signs is at signalized intersections that have three crossings that can be used and one leg that cannot be crossed.

#### Guidance:

The R9-3bP plague should not be installed in combination with educational