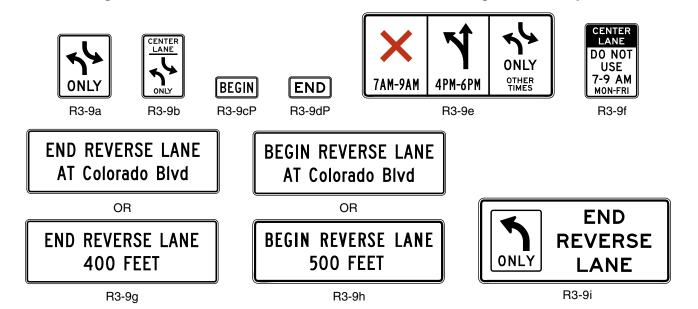

port:

Signing is especially helpful to drivers in areas where the two-way left turn only maneuver is new, in areas subject to environmental conditions that frequently obscure the pavement markings, and on peripheral streets with two-way left turn only lanes leading to an extensive system of routes with two-way left turn only lanes.

## Section 2B.25 BEGIN and END Plaques (R3-9cP, R3-9dP)

Option:

The BEGIN (R3-9cP) or END (R3-9dP) plaque (see Figure 2B-6) may be used to supplement a regulatory sign to inform road users of the location where a regulatory condition begins or ends.

#### **Standard:**

15 If used, the BEGIN or END plaque shall be mounted directly above a regulatory sign.

Sect. 2B.21 to 2B.25 December 2009

Figure 2B-6. Center and Reversible Lane Control Signs and Plaques



# Section 2B.26 Reversible Lane Control Signs (R3-9e through R3-9i)

### Option:

A reversible lane may be used for through traffic (with left turns either permitted or prohibited) in alternating directions during different periods of the day, and the lane may be used for exclusive left turns in one or both directions during other periods of the day as well. Reversible Lane Control (R3-9e through R3-9i) signs (see Figure 2B-6) may be either static type or changeable message type. These signs may be either post-mounted or overhead.

#### **Standard:**

- Post-mounted Reversible Lane Control signs shall be used only as a supplement to overhead signs or signals. post-mounted signs shall be identical in design to the overhead signs and an additional legend such as CENTER LANE shall be added