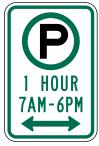

2009 Sect. 2B.45

Notes:

Page 88 (MI) 2009 Edition

# Section 2B.46 Parking, Standing, and Stopping Signs (R7 and R8 Series)

Support:

Signs governing the parking, stopping, and standing of vehicles cover a wide variety of regulations, and only general guidance can be provided here. The word "standing" when used on the R7 and R8 series of signs refers to the practice of a driver keeping the vehicle in a stationary position while continuing to occupy the vehicle. Typical examples of parking, stopping, and standing signs and plaques (see Figures 2B-24 and 2B-25) are as follows:



# Figure 2B-24. Parking and Standing Signs and Plaques (R7 Series) (Sheet 1 of 2)



R7-1



R7-2



R7-2a



R7-3



R7-4



R7-5



R7-6



R7-7



R7-8



R7-8P



R7-20



R7-21



R7-21a



R7-22



R7-23



R7-23a



R7-107



R7-107a



R7-108

Sect. 2B.46

- 1. NO PARKING ANY TIME (R7-1);
- 2. NO PARKING X:XX AM TO X:XX PM (R7-2, R7-2a):
- 3. NO PARKING EXCEPT SUNDAYS AND HOLIDAYS (R7-3);
- 4. NO STANDING ANY TIME (R7-4);
- 5. XX HOUR PARKING X:XX AM – X:XX PM (R7-5);
- 6. NO PARKING LOADING ZONE (R7-6):
- 7. NO PARKING BUS STOP (R7-7, R7-107, R7-107a);
- 8. RESERVED PARKING for persons with disabilities (R7-8);
- 9. VAN ACCESSIBLE (R7-8P);
- 10. Pay Station (R7-20);
- 11. Pay Parking (R7-21, R7-21a, R7-22);
- 12. Parking Permitted X:XX AM TO X:XX PM (R7-23);
- 13. Parking Permitted XX HOUR(S) XX AM XX PM (R7-23a);
- 14. XX HR PARKING X:XX AM TO X:XX PM (R7-108);
- 15. NO PARKING ANYTIME/XX HOUR PARKING X:XX AM X:XX PM (R7-200, R7-200a);
- 16. TOW-AWAY ZONE (R7-201P, R7-201aP);
- 17. THIS