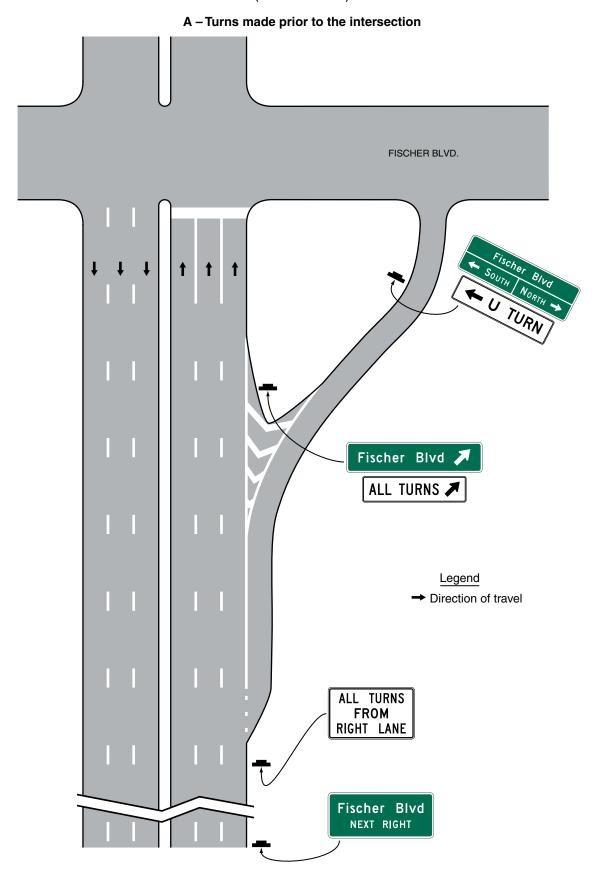

awing C of Figure 2B-9), an R3-26 series sign with an arrow pointing straight upward shall be installed on the right-hand side of the roadway at the intersection to inform road users that they need to proceed straight through the intersection in order to make a left turn or U-turn. The legend on the sign shall be U TURN or U AND LEFT TURNS, as appropriate. Support:
- of The R3-24, R3-25, and R3-26 series of signs are designed to be mounted below conventional guide signs.
- os Section 2C.14 contains information regarding the use of advisory exit and ramp speed signs for exit ramps.
- Section 2D.39 contains information regarding the use of guide signs for jughandles.



Sect. 2B.27 December 2009

Figure 2B-9. Examples of Applications of Jughandle Regulatory and Guide Signing (Sheet 1 of 3)



December 2009 Sect. 2B.27

Page 70 2009 Edition

Figure 2B-9. Examples of Applications of Jughandle Regulatory and Guide Signing (Sheet 2 of 3)



Sect. 2B.27 December 2009

Figure 2B-9. Examples of Applications of Jughandle Regulatory and Guide Signing (Sheet 3 of 3)

# C - Turns made beyond the intersection Ryan Rd 🥉 U AND LEFT TURNS • RYAN RD. SYMMES DR. Ryan Rd Symmes Dr → U AND LEFT TURNS Legend → Direction of travel ALL TURNS **FROM** RIGHT LANE Symmes Dr Ryan Rd KEEP RIGHT

December 2009 Sect. 2B.27

Page 72 (MI) 2009 Edition

# Section 2B.28 DO NOT PASS Sign (R4-1)

Option:



The Do Not Pass (R4-1) sign (see Figure 2B-10) may be used in addition to pavement markings (see Section 3B.02) to emphasize the restriction on passing. The Do Not Pass sign may be used at the beginning of,