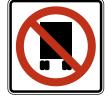

espect to highways under their jurisdictions, except state trunkline highways, by ordinance or resolution may provide that only certain highways or streets may be used by trucks or other commercial vehicles.

# Section 2B.62 <u>Hazardous Material Signs (R14-2, R14-3)</u>

Option:

- The Hazardous Material Route (R14-2) sign (see Figure 2B-30) may be used to identify routes that have been designated by proper authority for vehicles transporting hazardous material.
- On routes where the transporting of hazardous material is prohibited, the Hazardous Material Prohibition (R14-3) sign (see Figure 2B-30) may be used.

December 2009 Sect. 2B.59 to 2B.62

Page 99a (MI) 2009 Edition

# Figure 2B-30. Truck Signs

TRUCKS
OVER 10 TONS
MUST ENTER
WEIGH STATION
NEXT RIGHT







R14-1

R14-2

R14-3





\*The R13-1 sign may be black-on-white or white-on-black

R13-1\*

R14-4

Sect. 2B.62 December 2009

2009 Edition Page 99b (MI)

Page 100 2009 Edition

Guidance:

If used, the Hazardous Material Prohibition sign should be installed on a street or roadway at a point where vehicles transporting hazardous material have the opportunity to take an alternate route.

# Section 2B.63 National Network Signs (R14-4, R14-5)

Support:

The signing of the National Network routes for trucking is optional.

#### Standard:

- When a National Network route is signed, the National Network (R14-4) sign (see Figure 2B-30) shall be used.

  Option:
- The National Network Prohibition (R14-5) sign (see Figure 2B-30) may be used to identify routes, portions of routes, and ramps where trucks are prohibited. The