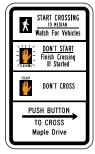

ns.

#### Standard:

- If used, Pedestrian Crossing signs shall be installed to face pedestrian approaches.

  Option:
- Where crosswalks are clearly defined, the CROSS ONLY AT CROSSWALKS (R9-2) sign may be used to prohibit pedestrians from crossing at locations away from crosswalks.
- The No Pedestrian Crossing (R9-3) sign may be used to prohibit pedestrians from crossing a roadway at an undesirable location or in front of a school or other public building where a crossing is not designated.

Sect. 2B.48 to 2B.51 December 2009

# Figure 2B-26. Pedestrian Signs and Plaques (Sheet 1 of 2)



CROSS ONLY AT CROSS WALKS



NO PEDESTRIAN CROSSING

R9-1

R9-2

R9-3

R9-3a









R9-3bP

R9-4

R9-4a

R10-1













R10-2

R10-3

R10-3a

R10-3b

R10-3c

R10-3d



R10-3e



R10-3f



R10-3g



R10-3h



R10-3i

Page 94 (MI) 2009 Edition

# Figure 2B-26. Pedestrian Signs and Plaques (Sheet 2 of 2)







PUSH
BUTTON FOR
2 SECONDS
FOR EXTRA
CROSSING
TIME

R10-25

R10-32P

The NO PEDESTRIAN CROSSING (R9-3a) word message sign may be used as an alternate to the R9-3 symbol sign. The USE CROSSWALK (R9-3bP) supplemental plaque, along with an arrow, may be installed below either sign to designate the direction of the crossing.

## Support:

One of the most frequent uses of the Pedestrian Crossing signs is at signalized intersections that have three crossings that can be used and one leg that cannot be crossed.

#### Guidance:

The R9-3bP plague should not be installed in combination with educational plagues.

# Section 2B.52 <u>Traffic Signal Pedestrian and Bicycle Actuation Signs (R1