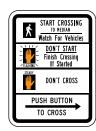

see Figure 2B-26) may be used to limit pedestrian crossing to specific locations.

#### Standard:

- If used, Pedestrian Crossing signs shall be installed to face pedestrian approaches.

  Option:
- Where crosswalks are clearly defined, the CROSS ONLY AT CROSSWALKS (R9-2) sign may be used to prohibit pedestrians from crossing at locations away from crosswalks.
- The No Pedestrian Crossing (R9-3) sign may be used to prohibit pedestrians from crossing a roadway at an undesirable location or in front of a school or other public building where a crossing is not designated.

Sect. 2B.48 to 2B.51 December 2009

# Figure 2B-26. Pedestrian Signs and Plaques (Sheet 1 of 2)



CROSS ONLY AT CROSS WALKS



NO PEDESTRIAN CROSSING

R9-1

R9-2

R9-3

R9-3a









R9-3bP

R9-4

R9-4a

R10-1













R10-2

R10-3

R10-3a

R10-3b

R10-3c

R10-3d



R10-3e



R10-3f



R10-3g



R10-3h



R10-3i

Page 94 (MI) 2009 Edition

# Figure 2B-26. Pedestrian Signs and Plaques (Sheet 2 of 2)







PUSH
BUTTON FOR
2 SECONDS
FOR EXTRA
CROSSING
TIME

R10-25

R10-32P

The NO PEDESTRIAN CROSSING (R9-3a) word message sign may be used as an alternate to the R9-3 symbol sign. The USE CROSSWALK (R9-3bP) supplemental plaque, along with an arrow, may be installed below either sign to designate the direction of the crossing.

## Support:

One of the most frequent uses of the Pedestrian Crossing signs is at signalized intersections that have three crossings that can be used and one leg that cannot be crossed.

#### Guidance:

The R9-3bP plague should not be installed in combination with educational plagues.