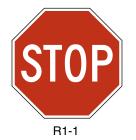

#### Standard:

A minimum size of 36 x 36 inches shall be used for STOP signs that face multi-lane approaches.

December 2009 Sect. 2B.01 to 2B.03

Page 46 (MI) 2009 Edition