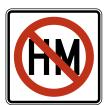

y road commissions with respect to highways under their jurisdictions, except state trunkline highways, by ordinance or resolution may provide that only certain highways or streets may be used by trucks or other commercial vehicles.

# Section 2B.62 <u>Hazardous Material Signs (R14-2, R14-3)</u>

Option:

- The Hazardous Material Route (R14-2) sign (see Figure 2B-30) may be used to identify routes that have been designated by proper authority for vehicles transporting hazardous material.
- On routes where the transporting of hazardous material is prohibited, the Hazardous Material Prohibition (R14-3) sign (see Figure 2B-30) may be used.

December 2009 Sect. 2B.59 to 2B.62

Page 99a (MI) 2009 Edition

# Figure 2B-30. Truck Signs

TRUCKS
OVER 10 TONS
MUST ENTER
WEIGH STATION
NEXT RIGHT







R14-1

R14-2

R14-3





\*The R13-1 sign may be black-on-white or white-on-black

R13-1\*

R14-4

Sect. 2B.62 December 2009

2009 Edition Page 99b (MI)

Page 100 2009 Edition

Guidance:

If used, the Hazardous Material Prohibition sign should be installed on a street or roadway at a point where vehicles transporting hazardous material have the opportunity to take an alternate route.

# Section 2B.63 National Network Signs (R14-4, R14-5)

Support:

The signing of the National Network routes for trucking is optional.

#### Standard:

- When a National Network route is signed, the National Network (R14-4) sign (see Figure 2B-30) shall be used.

  Option:
- The National Network Prohibition (R14-5) sign (see Figure 2B-30) may be used to identify routes, portions of routes, and ramps where tr