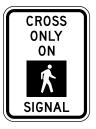

ng signs (see Figure 2B-26) may be used to limit pedestrian crossing to specific locations.

#### Standard:

- If used, Pedestrian Crossing signs shall be installed to face pedestrian approaches.

  Option:
- Where crosswalks are clearly defined, the CROSS ONLY AT CROSSWALKS (R9-2) sign may be used to prohibit pedestrians from crossing at locations away from crosswalks.
- The No Pedestrian Crossing (R9-3) sign may be used to prohibit pedestrians from crossing a roadway at an undesirable location or in front of a school or other public building where a crossing is not designated.

Sect. 2B.48 to 2B.51 December 2009

# Figure 2B-26. Pedestrian Signs and Plaques (Sheet 1 of 2)



CROSS ONLY AT CROSS WALKS



NO PEDESTRIAN CROSSING

R9-1

R9-2

R9-3

R9-3a









R9-3bP

R9-4

R9-4a

R10-1













R10-2

R10-3

R10-3a

R10-3b

R10-3c

R10-3d



R10-3e



R10-3f



R10-3g



R10-3h



R10-3i

Page 94 (MI) 2009 Edition

# Figure 2B-26. Pedestrian Signs and Plaques (Sheet 2 of 2)







PUSH
BUTTON FOR
2 SECONDS
FOR EXTRA
CROSSING
TIME

R10-25

R10-32P

The NO PEDESTRIAN CROSSING (R9-3a) word message sign may be used as an alternate to the R9-3 symbol sign. The USE CROSSWALK (R9-3bP) supplemental plaque, along with an arrow, may be installed below either sign to designate the direction of the crossing.

## Support:

One of the most frequent uses of the Pedestrian Crossing signs is at signalized intersections that have three crossings that can be used and one leg that cannot be crossed.

#### Guidance:

The R9-3bP plague should not be installed in combination with educationa