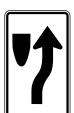

(R4-1)

Option:



The Do Not Pass (R4-1) sign (see Figure 2B-10) may be used in addition to pavement markings (see Section 3B.02) to emphasize the restriction on passing. The Do Not Pass sign may be used at the beginning of, and at intervals within a work zone or, a zone through which sight distance is restricted or where other conditions make overtaking and passing inappropriate.

If signing is needed on the left-hand side of the roadway for additional emphasis, NO PASSING ZONE (W14-3) signs may be used (see Section 2C.45).

Support:

Standards for determining the location and extent of no-passing zone pavement markings are set forth in Section 3B.02.

# Figure 2B-10. Passing, Keep Right, and Slow Traffic Signs

D0NOT **PASS** 

R4-1



R4-7a

**PASS** CARE

R4-2



KEEP

R4-7b



R4-3



R4-7c

**TRUCKS USE** RIGHT LANE

R4-5



R4-8



R4-7



R4-8a



R4-8c

**STAY** IN ANE

R4-9

**RUNAWAY VEHICLES** ONLY

R4-10

**SLOW VEHICLES** WITH 5 OR MORE FOLLOWING VEHICLES MUST USE TURN-OUT

R4-12

SLOW VEHICLES MUST USE TURN-OUT AHEAD

R4-13



**KEEP** RIGHT **EXCEPT** TO PASS

R4-16

DO NOT DRIVE 0N SHOULDER

R4-17

DO NOT **PASS ON SHOULDER** 

R4-18

Sect. 2B.28

December 2009

# Section 2B.29 PASS WITH CARE Sign (R4-2)

Guidance:

The PASS WITH CARE (R4-2) sign (see Figure 2B-10) should be installed at the downstream end of a no-passing zone if a DO NOT PASS sign has been installed at the upstream end of the zone.

# Section 2B.30 <u>KEEP RIGHT EXCEPT TO PASS Sign (R4-16) and SLOWER TRAFFIC KEEP RIGHT Sign (R4-3)</u>

Option:

The KEEP RIGHT EXCEPT TO PASS (R4-16) sign (