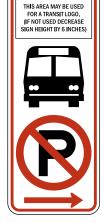

otes:

Page 88 (MI) 2009 Edition

# Section 2B.46 Parking, Standing, and Stopping Signs (R7 and R8 Series)

Support:

Signs governing the parking, stopping, and standing of vehicles cover a wide variety of regulations, and only general guidance can be provided here. The word "standing" when used on the R7 and R8 series of signs refers to the practice of a driver keeping the vehicle in a stationary position while continuing to occupy the vehicle. Typical examples of parking, stopping, and standing signs and plaques (see Figures 2B-24 and 2B-25) are as follows:



# Figure 2B-24. Parking and Standing Signs and Plaques (R7 Series) (Sheet 1 of 2)



R7-1



R7-2



R7-2a



R7-3



R7-4



R7-5



R7-6



R7-7



R7-8



R7-8P



R7-20



R7-21



R7-21a



R7-22



R7-23



R7-23a



R7-107



R7-107a



R7-108

Sect. 2B.46

- 1. NO PARKING ANY TIME (R7-1);
- 2. NO PARKING X:XX AM TO X:XX PM (R7-2, R7-2a):
- 3. NO PARKING EXCEPT SUNDAYS AND HOLIDAYS (R7-3);
- 4. NO STANDING ANY TIME (R7-4);
- 5. XX HOUR PARKING X:XX AM – X:XX PM (R7-5);
- 6. NO PARKING LOADING ZONE (R7-6):
- 7. NO PARKING BUS STOP (R7-7, R7-107, R7-107a);
- 8. RESERVED PARKING for persons with disabilities (R7-8);
- 9. VAN ACCESSIBLE (R7-8P);
- 10. Pay Station (R7-20);
- 11. Pay Parking (R7-21, R7-21a, R7-22);
- 12. Parking Permitted X:XX AM TO X:XX PM (R7-23);
- 13. Parking Permitted XX HOUR(S) XX AM XX PM (R7-23a);
- 14. XX HR PARKING X:XX AM TO X:XX PM (R7-108);
- 15. NO PARKING ANYTIME/XX HOUR PARKING X:XX AM X:XX PM (R7-200, R7-200a);
- 16. TOW-AWAY ZONE (R7-201P, R7-201aP);
- 17. THIS SIDE OF SIGN (R7-20