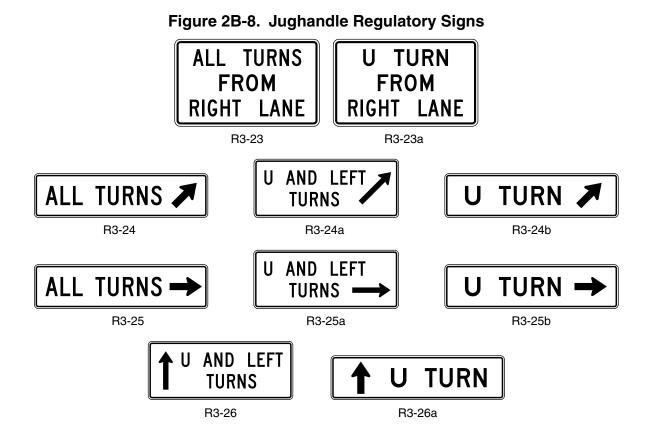

designed such that the jughandle entrance is downstream of the location where the turn would normally have been made (see Drawing C of Figure 2B-9), an R3-26 series sign with an arrow pointing straight upward shall be installed on the right-hand side of the roadway at the intersection to inform road users that they need to proceed straight through the intersection in order to make a left turn or U-turn. The legend on the sign shall be U TURN or U AND LEFT TURNS, as appropriate. Support:
- of The R3-24, R3-25, and R3-26 series of signs are designed to be mounted below conventional guide signs.
- os Section 2C.14 contains information regarding the use of advisory exit and ramp speed signs for exit ramps.
- Section 2D.39 contains information regarding the use of guide signs for jughandles.



Sect. 2B.27 December 2009

Figure 2B-9. Examples of Applications of Jughandle Regulatory and Guide Signing (Sheet 1 of 3)



December 2009 Sect. 2B.27

Page 70 2009 Edition

Figure 2B-9. Examples of Applications of Jughandle Regulatory and Guide Signing (Sheet 2 of 3)



Sect. 2B.27 December 2009

Figure 2B-9. Examples of Applications of Jughandle Regulatory and Guide Signing (Sheet 3 of 3)

# C - Turns made beyond the intersection Ryan Rd 🥉 U AND LEFT TURNS • RYAN RD. SYMMES DR. Ryan Rd Symmes Dr → U AND LEFT TURNS Legend → Direction of travel ALL TURNS **FROM** RIGHT LANE Symmes Dr Ryan Rd KEEP RIGHT

December 2009 Sect. 2B.27

Page 72 (MI) 2009 Edition

# Section 2B.28 DO NOT PASS Sign (R4-1)

Option:



The Do Not Pass (R4-1) sign (see Figure 2B-10) may be used in addition to pavemen