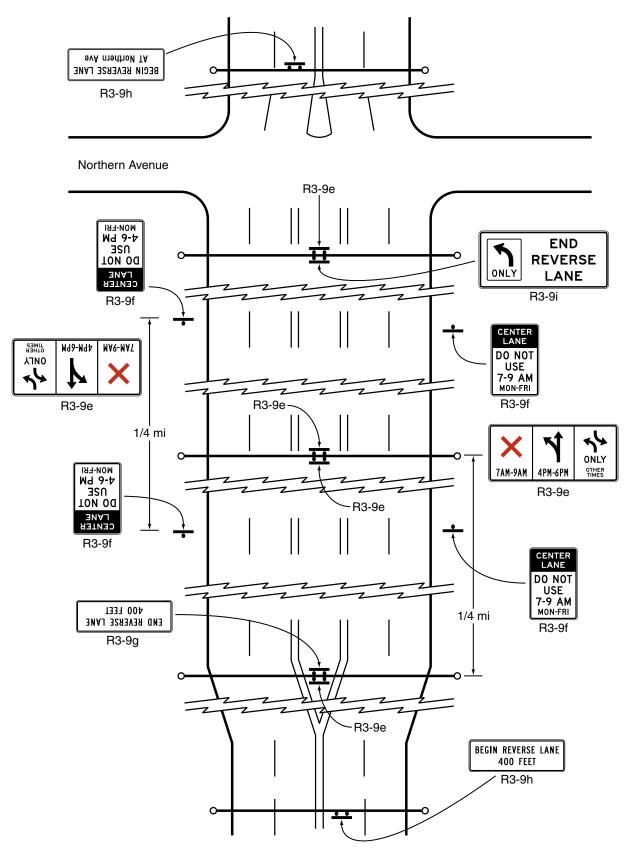

ed, the arrow shall be modified to show left / through arrow) | Lane open for through travel and any turns not otherwise prohibited                                  |  |  |  |  |
| Black two-way left-turn arrows on white background and legend ONLY                                                                      | Lane may be used only for left turns in either direction (i.e., as a two-way left-turn lane)         |  |  |  |  |
| Black single left-turn arrow on white background and legend ONLY                                                                        | Lane may be used only for left turns in one direction (without opposing left turns in the same lane) |  |  |  |  |

December 2009 Sect. 2B.26

Page 66 2009 Edition

Figure 2B-7. Location of Reversible Two-Way Left-Turn Signs



Sect. 2B.26 December 2009

- Reversible Lane Control signs shall consist of a white background with a black legend and border, except for the R3-9e sign, where the color red is used.
- Symbol signs, such as the R3-9e sign, shall consist of the appropriate symbol in the upper portion of the sign with the appropriate times of the day and days of the week below it. All times of the day and days of the week shall be accounted for on the sign to eliminate confusion to the road user.
- In situations where more than one message is conveyed to the road user, such as on the R3-9e sign, the sign legend shall be arranged as follows:
  - A. The prohibition or restriction message is the primary legend and shall be on the top for word message signs and to the far left for symbol signs,
  - B. The perm