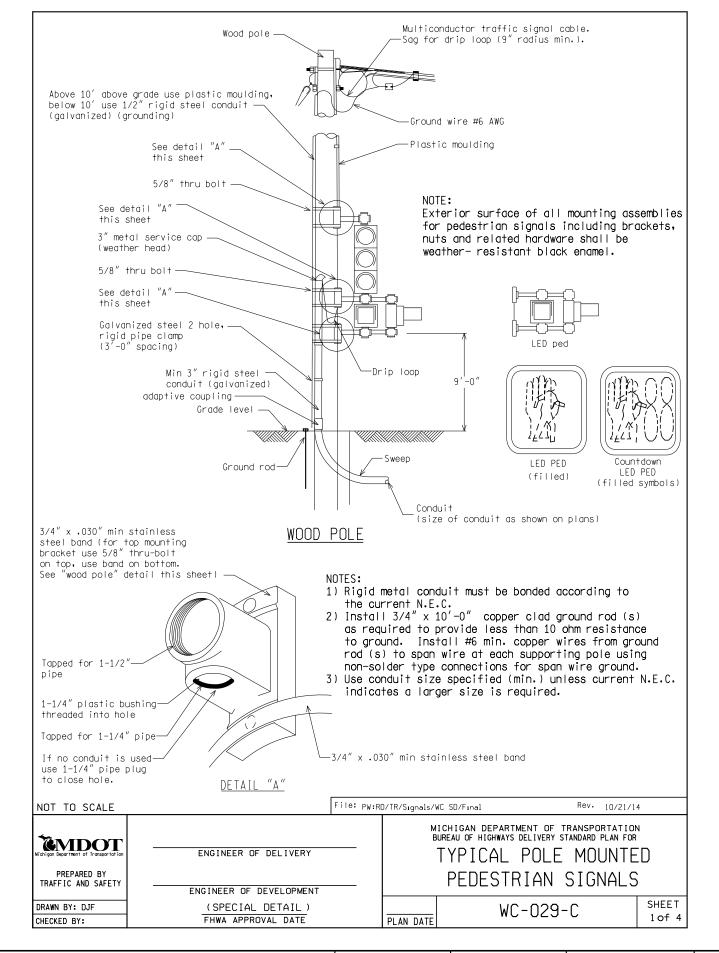

#### STANDARD - 3 COLOR SIGNAL DISPLAY

#### FLASHING YELLOW ARROW (FYA) - 4 COLOR SIGNAL DISPLAY

R = Red Ball
A = Yellow Ball
G = Green Ball
YA = Yellow Arrow
GA = Green Arrow

#### DOG HOUSE W/RIGHT TURNS - 5 COLOR SIGNAL DISPLAY

#### COLOR CODE FOR WIRING CONNECTING TRAFFIC SIGNAL LAMPS

NOT TO SCALE

MICHIGAN DEPARTMENT OF TRANSPORTATION SUREAU OF HIGHWAYS DELIVERY STANDARD PLAN FHWA APPROVAL DATE

File: PW:RD/TR/Signals/Web/WC SD/Final Rev. 10/21/14