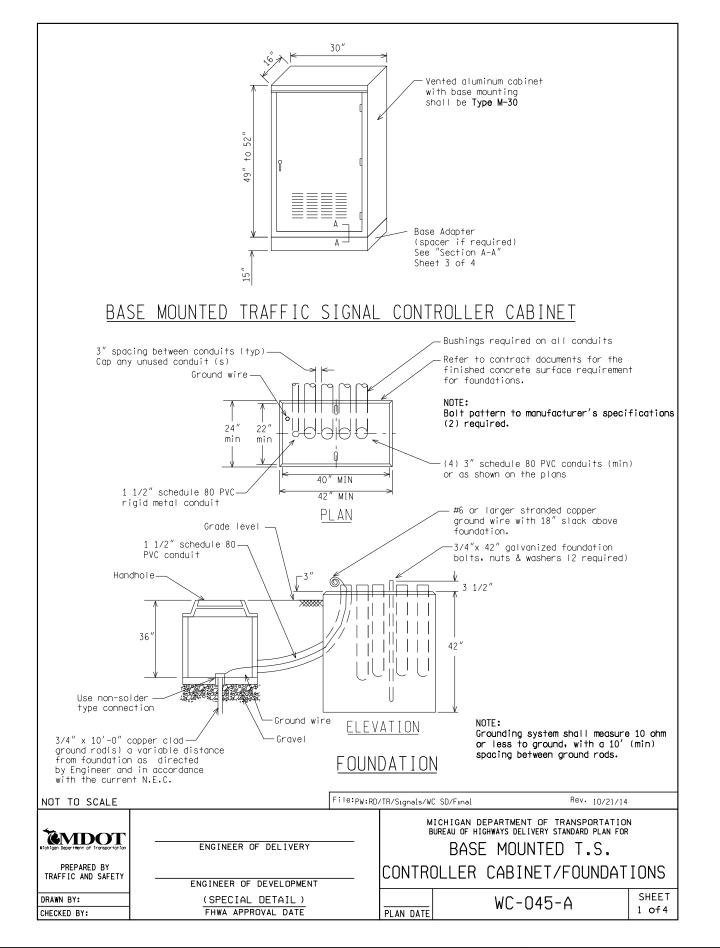

#### COLOR CODE FOR WIRING CONNECTING TRAFFIC SIGNAL LAMPS

NOT TO SCALE

MICHIGAN DEPARTMENT OF TRANSPORTATION SUREAU OF HIGHWAYS DELIVERY STANDARD PLAN FHWA APPROVAL DATE

File: PW:RD/TR/Signals/Web/WC SD/Final Rev. 10/21/14