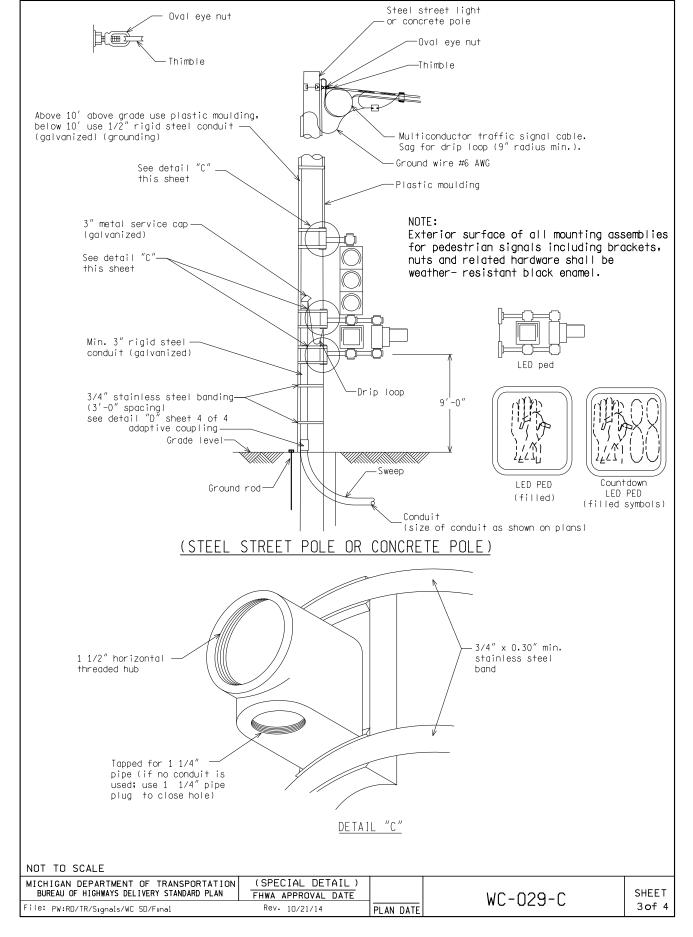

#### STANDARD - 3 COLOR SIGNAL DISPLAY

#### FLASHING YELLOW ARROW (FYA) - 4 COLOR SIGNAL DISPLAY

R = Red Ball
A = Yellow Ball
G = Green Ball
YA = Yellow Arrow
GA = Green Arrow

#### DOG HOUSE W/RIGHT TURNS - 5 COLOR SIGNAL DISPLAY

#### COLOR CODE FOR WIRING CONNECTING TRAFFIC SIGNAL LAMPS

NOT TO SCALE

MICHIGAN DEPARTMENT OF TRANSPORTATION SUREAU OF HIGHWAYS DELIVERY STANDARD PLAN FHWA APPROVAL DATE

File: PW:RD/TR/Signals/Web/WC SD/Final Rev. 10/21/14