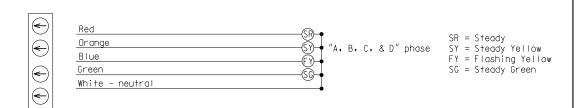

#### FLASHING YELLOW ARROW (FYA) - 4 COLOR SIGNAL DISPLAY

R = Red Ball
A = Yellow Ball
G = Green Ball
YA = Yellow Arrow
GA = Green Arrow