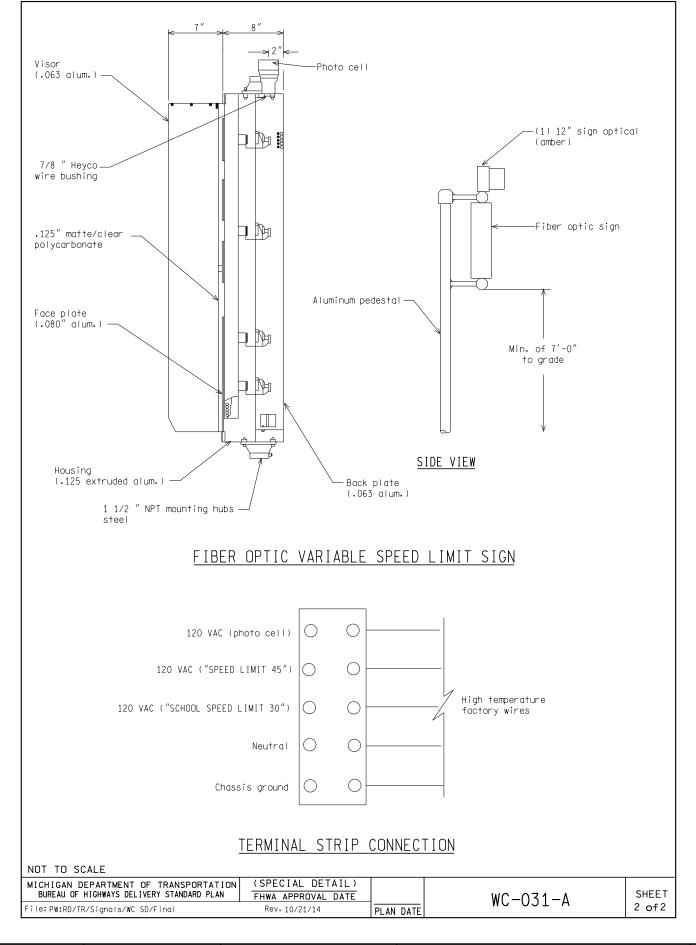

#### COLOR CODE FOR WIRING CONNECTING TRAFFIC SIGNAL LAMPS

NOT TO SCALE

MICHIGAN DEPARTMENT OF TRANSPORTATION SUREAU OF HIGHWAYS DELIVERY STANDARD PLAN FHWA APPROVAL DATE

File: PW:RD/TR/Signals/Web/WC SD/Final Rev. 10/21/14