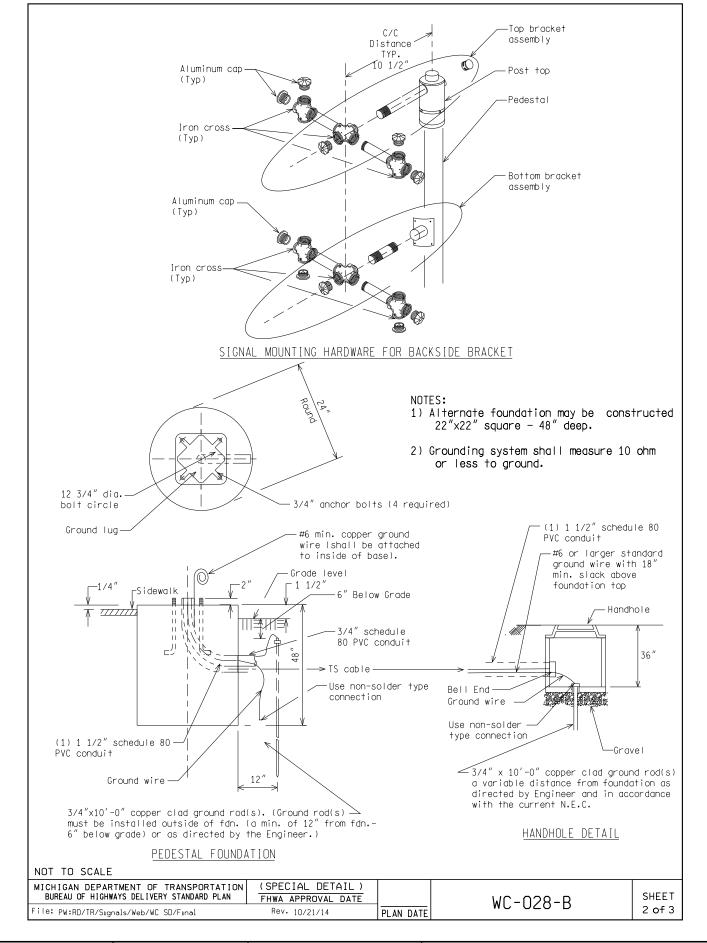

File: pw:RD/TR/Signals/Web/WC SD/Final NOT TO SCALE Rev. 10/21/14 MICHIGAN DEPARTMENT OF TRANSPORTATION BUREAU OF HIGHWAYS DELIVERY STANDARD PLAN FOR EMDOT
Wichigan Department of Transportation COLOR CODE FOR WIRING ENGINEER OF DELIVERY PREPARED BY TRAFFIC AND SAFETY CONNECTING SIGNAL LAMPS ENGINEER OF DEVELOPMENT SHEET 1 of 1 DRAWN BY: WC-026-B FHWA APPROVAL DATE CHECKED BY: PLAN DATE