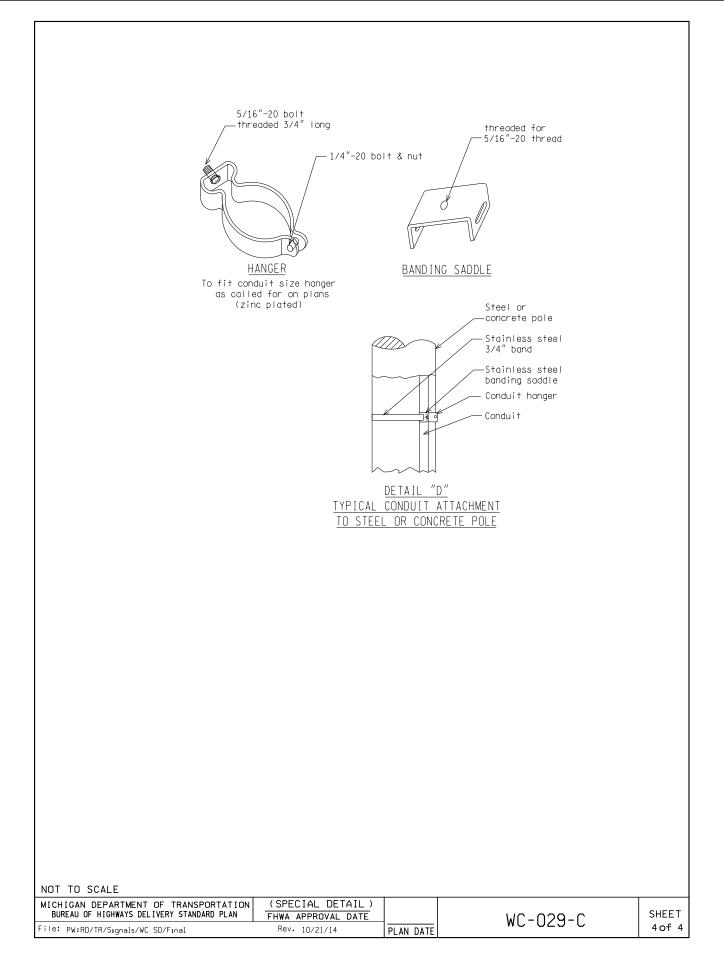

#### STANDARD - 3 COLOR SIGNAL DISPLAY

#### FLASHING YELLOW ARROW (FYA) - 4 COLOR SIGNAL DISPLAY

R = Red Ball
A = Yellow Ball
G = Green Ball
YA = Yellow Arrow
GA = Green Arrow

#### DOG HOUSE W/RIGHT TURNS - 5 COLOR SIGNAL DISPLAY

#### COLOR CODE FOR WIRING CONNECTING TRAFFIC SIGNAL LAMPS

NOT TO SCALE

MICHIGAN DEPARTMENT OF TRANSPORTATION SUREAU OF HIGHWAYS DELIVERY STANDARD PLAN FHWA APPROVAL DATE

File: PW:RD/TR/Signals/Web/WC SD/Final Rev. 10/21/14