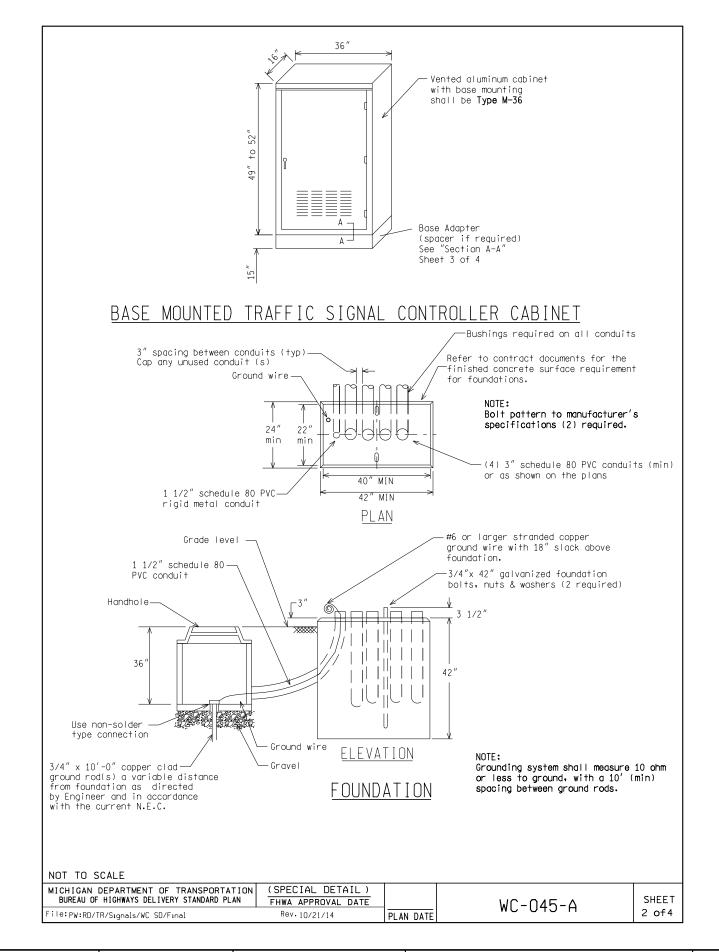

#### COLOR CODE FOR WIRING CONNECTING TRAFFIC SIGNAL LAMPS

NOT TO SCALE

MICHIGAN DEPARTMENT OF TRANSPORTATION SUREAU OF HIGHWAYS DELIVERY STANDARD PLAN FHWA APPROVAL DATE

File: PW:RD/TR/Signals/Web/WC SD/Final Rev. 10/21/14