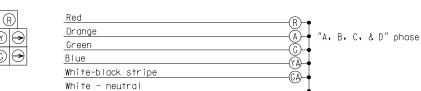

#### FLASHING YELLOW ARROW (FYA) - 4 COLOR SIGNAL DISPLAY

R = Red Ball
A = Yellow Ball
G = Green Ball
YA = Yellow Arrow
GA = Green Arrow

#### COLOR CODE FOR WIRING CONNECTING TRAFFIC SIGNAL LAMPS

NOT TO SCALE

MICHIGAN DEPARTMENT OF TRANSPORTATION SUREAU OF HIGHWAYS DELIVERY STANDARD PLAN FHWA APPROVAL DATE

File: PW:RD/TR/Signals/Web/WC SD/Final Rev. 10/21/14

|       | DATE:        | CS:  | DRAWING | SHEET |
|-------|--------------|------|---------|-------|
|       | DESIGN UNIT: | JN:  |         |       |
| FILE: | TSC:         | JIN. |         |       |

| CONDUCTOR COLOR                                                        | 7/C        | 12/C       | 16/C       | 20/C                |
|------------------------------------------------------------------------|------------|------------|------------|---------------------|
| GREEN                                                                  | A Ø GREEN  | A Ø GREEN  | A Ø GREEN  | A Ø GR              |
| ORANGE                                                                 | A Ø YELLOW | A Ø YELLOW | A Ø YELLOW | A Ø YE              |
| RED                                                                    | A Ø RED    | A Ø RED    | A Ø RED    | A Ø REI             |
| WHITE W/ BLACK TRACER                                                  | B Ø GREEN  | B Ø GREEN  | B Ø GREEN  | B Ø GR              |
| BLUE                                                                   | B Ø YELLOW | B Ø YELLOW | B Ø YELLOW | B Ø YE              |
| BLACK                                                                  | B Ø RED    | B Ø RED    | B Ø RED    | B Ø RE              |
| WHITE                                                                  | COMMON     | COMMON     | COMMON     | COMMON              |
| GREEN W/ BLACK TRACER                                                  |            | C Ø GREEN  | C Ø GREEN  | C Ø GR              |
| ORANGE W/ BLACK TRACER                                                 |            | C Ø YELLOW | C Ø YELLOW | C Ø YE              |
| RED W/ BLACK TRACER                                                    |            | C Ø RED    | C Ø RED    | C Ø RE              |
| BLUE W/ BLACK TRACER                                                   |            | CASE SIGN  | CASE SIGN  | CASE SI             |
|                                                                        |            | COMMON     | COMMON     | COMMON              |
| BLACK W/ WHITE TRACER                                                  |            | CASE SIGN  | CASE SIGN  | CASE SI             |
| GREEN W/ WHITE TRACER                                                  |            |            | W - 1      | W - 1               |
| RED W/ WHITE TRACER                                                    |            |            | DW-1       | DW-1                |
| BLUE W/ WHITE TRACER                                                   |            |            | W-2        | W-2                 |
| BLACK W/ RED TRACER                                                    |            |            | DW-2       | DW-2                |
| WHITE W/ RED TRACER                                                    |            |            |            | D Ø GR              |
| ORANGE W/ RED TRACER                                                   |            |            |            | D Ø YE              |
| BLUE W/ RED TRACER                                                     |            |            |            | D Ø RE              |
| RED W/GREEN TRACER                                                     |            |            |            | FLASHIN             |
| RED W/GREEN TRACER  WHEN USING CABLES FOR PEDE  AND USE WHITE W/ BLACK |            |            |            | FLASHIN<br>_K AND D |