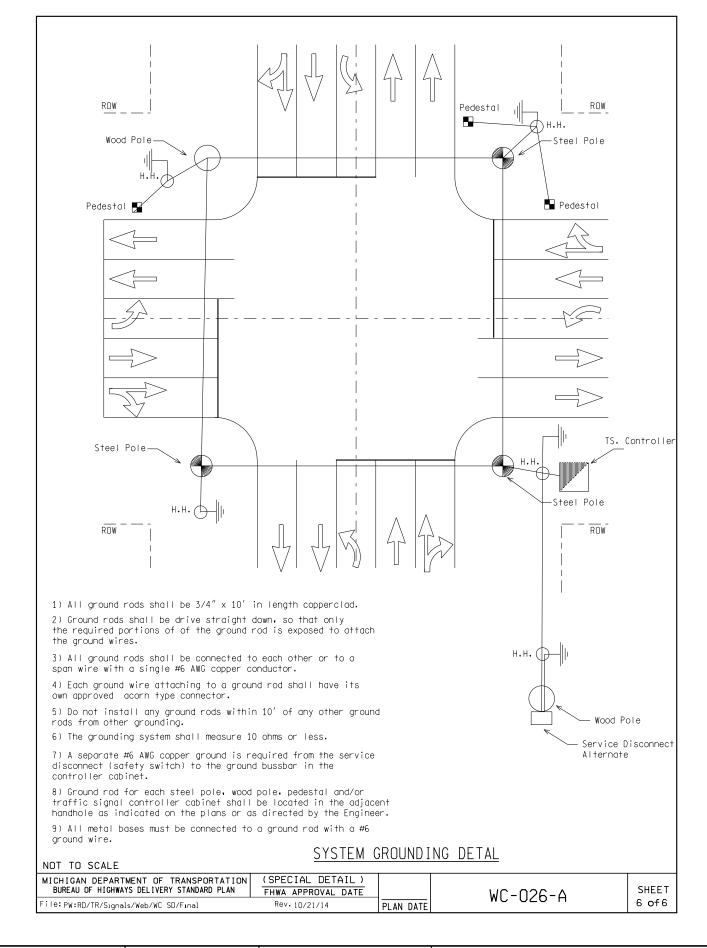

#### COLOR CODE FOR WIRING CONNECTING TRAFFIC SIGNAL LAMPS

NOT TO SCALE

MICHIGAN DEPARTMENT OF TRANSPORTATION SUREAU OF HIGHWAYS DELIVERY STANDARD PLAN FHWA APPROVAL DATE

File: PW:RD/TR/Signals/Web/WC SD/Final Rev. 10/21/14