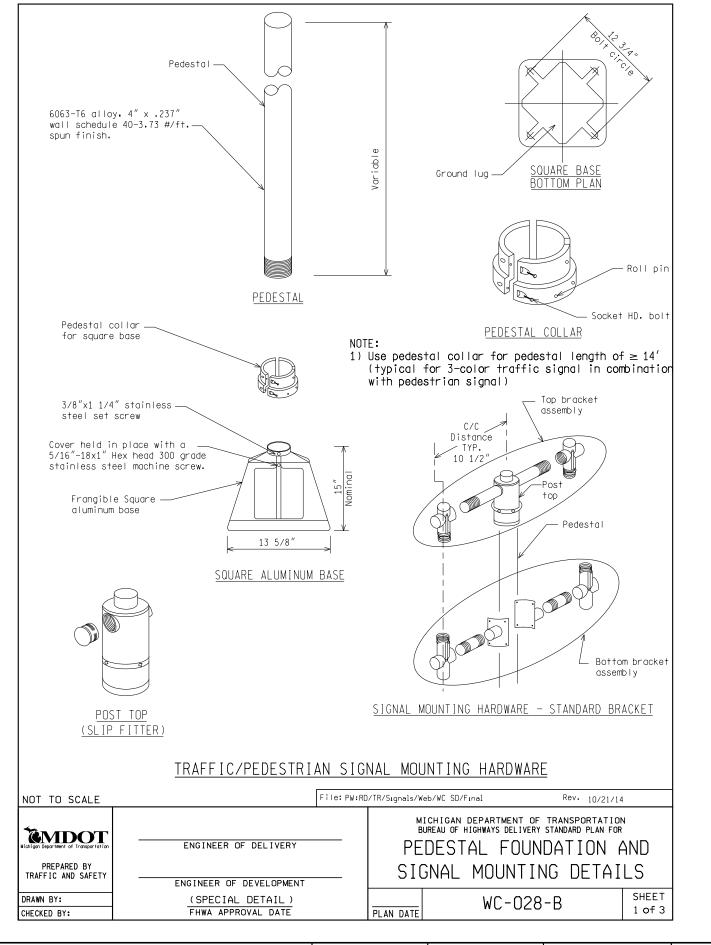

File: pw:RD/TR/Signals/Web/WC SD/Final NOT TO SCALE Rev. 10/21/14 MICHIGAN DEPARTMENT OF TRANSPORTATION BUREAU OF HIGHWAYS DELIVERY STANDARD PLAN FOR EMDOT
Wichigan Department of Transportation COLOR CODE FOR WIRING ENGINEER OF DELIVERY PREPARED BY TRAFFIC AND SAFETY CONNECTING SIGNAL LAMPS ENGINEER OF DEVELOPMENT SHEET 1 of 1 DRAWN BY: WC-026-B FHWA APPROVAL DATE CHECKED BY: PLAN DATE