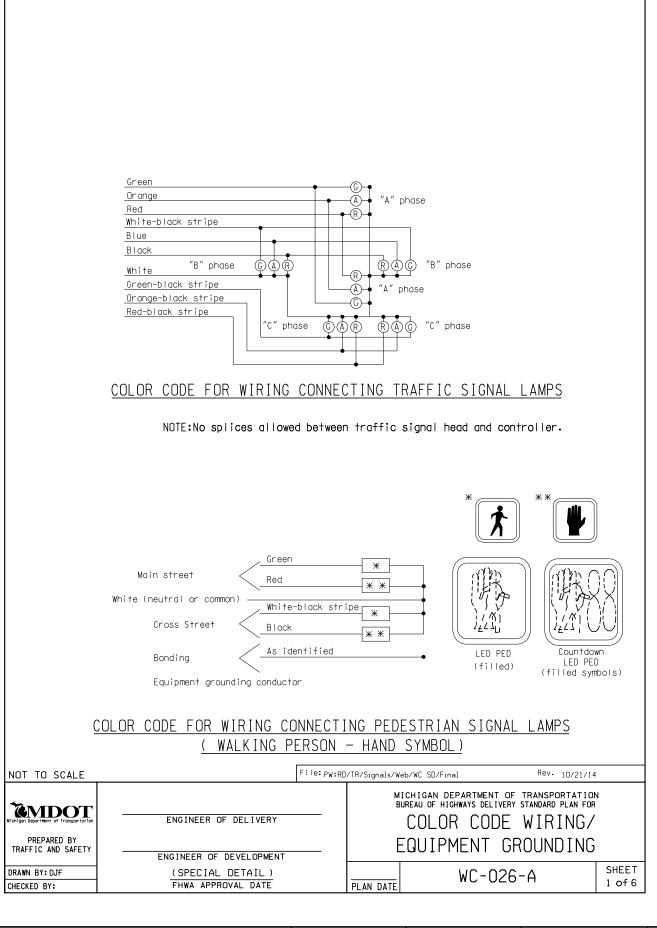

#### COLOR CODE FOR WIRING CONNECTING TRAFFIC SIGNAL LAMPS

NOT TO SCALE

MICHIGAN DEPARTMENT OF TRANSPORTATION SUREAU OF HIGHWAYS DELIVERY STANDARD PLAN FHWA APPROVAL DATE

File: PW:RD/TR/Signals/Web/WC SD/Final Rev. 10/21/14

File: pw:RD/TR/Signals/Web/WC SD/Final NOT TO SCALE Rev. 10/21/14 MICHIGAN DEPARTMENT OF TRANSPORTATION BUREAU OF HIGHWAYS DELIVERY STANDARD PLAN FOR EMDOT
Wichigan Department of Transportation COLOR CODE FOR WIRING ENGINEER OF DELIVERY PREPARED BY TRAFFIC AND SAFETY CONNECTING SIGNAL LAMPS ENGINEER OF DEVELOPMENT SHEET 1 of 1 DRAWN BY: WC-026-B FHWA APPROVAL DATE CHECKED BY: PLAN DATE