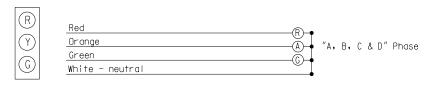

#### FLASHING YELLOW ARROW (FYA) - 4 COLOR SIGNAL DISPLAY

R = Red Ball
A = Yellow Ball
G = Green Ball
YA = Yellow Arrow
GA = Green Arrow