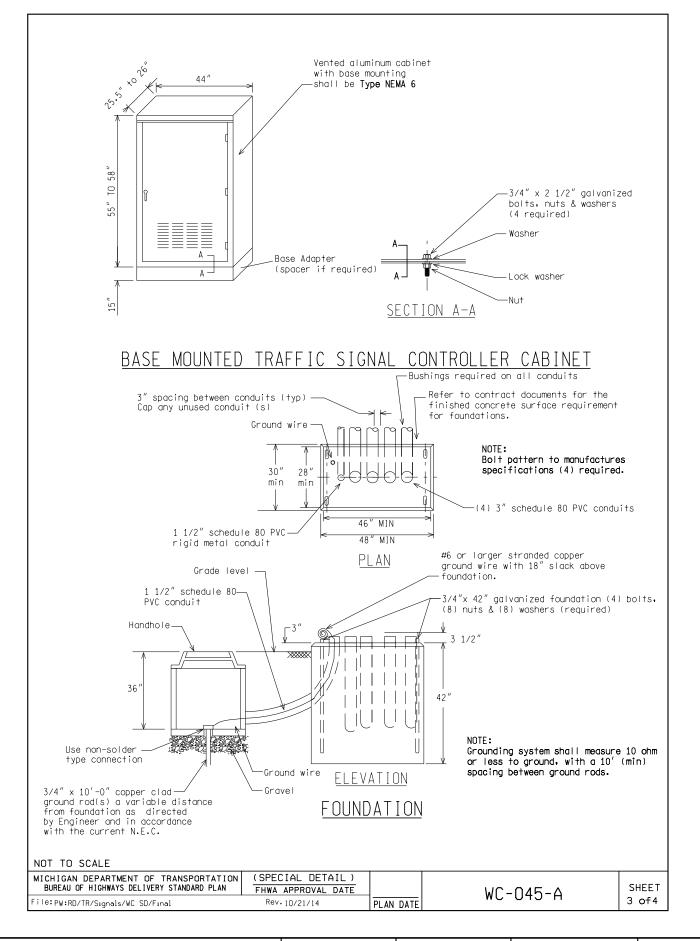

#### COLOR CODE FOR WIRING CONNECTING TRAFFIC SIGNAL LAMPS

NOT TO SCALE

MICHIGAN DEPARTMENT OF TRANSPORTATION SUREAU OF HIGHWAYS DELIVERY STANDARD PLAN FHWA APPROVAL DATE

File: PW:RD/TR/Signals/Web/WC SD/Final Rev. 10/21/14