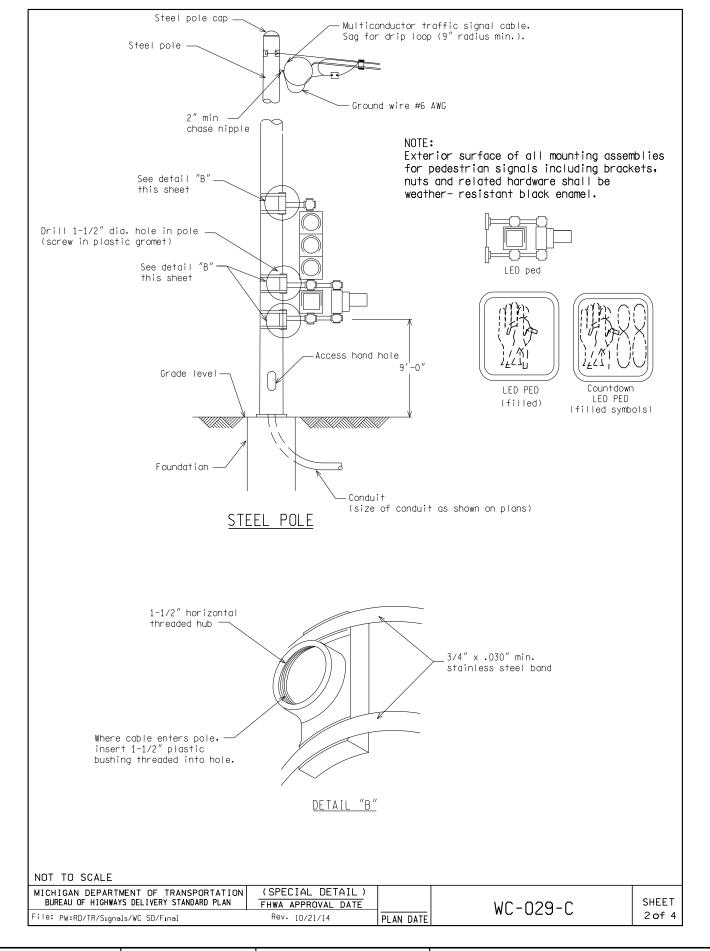

#### STANDARD - 3 COLOR SIGNAL DISPLAY

#### FLASHING YELLOW ARROW (FYA) - 4 COLOR SIGNAL DISPLAY

R = Red Ball
A = Yellow Ball
G = Green Ball
YA = Yellow Arrow
GA = Green Arrow

#### DOG HOUSE W/RIGHT TURNS - 5 COLOR SIGNAL DISPLAY

#### COLOR CODE FOR WIRING CONNECTING TRAFFIC SIGNAL LAMPS

NOT TO SCALE

MICHIGAN DEPARTMENT OF TRANSPORTATION SUREAU OF HIGHWAYS DELIVERY STANDARD PLAN FHWA APPROVAL DATE

File: PW:RD/TR/Signals/Web/WC SD/Final Rev. 10/21/14