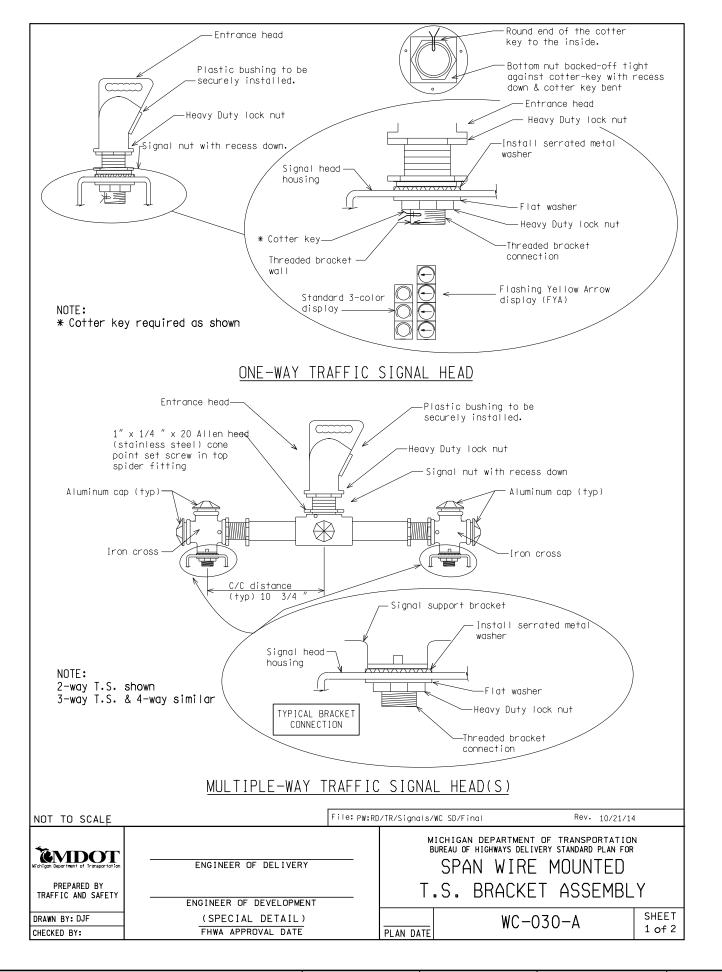

#### STANDARD - 3 COLOR SIGNAL DISPLAY

#### FLASHING YELLOW ARROW (FYA) - 4 COLOR SIGNAL DISPLAY

R = Red Ball
A = Yellow Ball
G = Green Ball
YA = Yellow Arrow
GA = Green Arrow

#### DOG HOUSE W/RIGHT TURNS - 5 COLOR SIGNAL DISPLAY