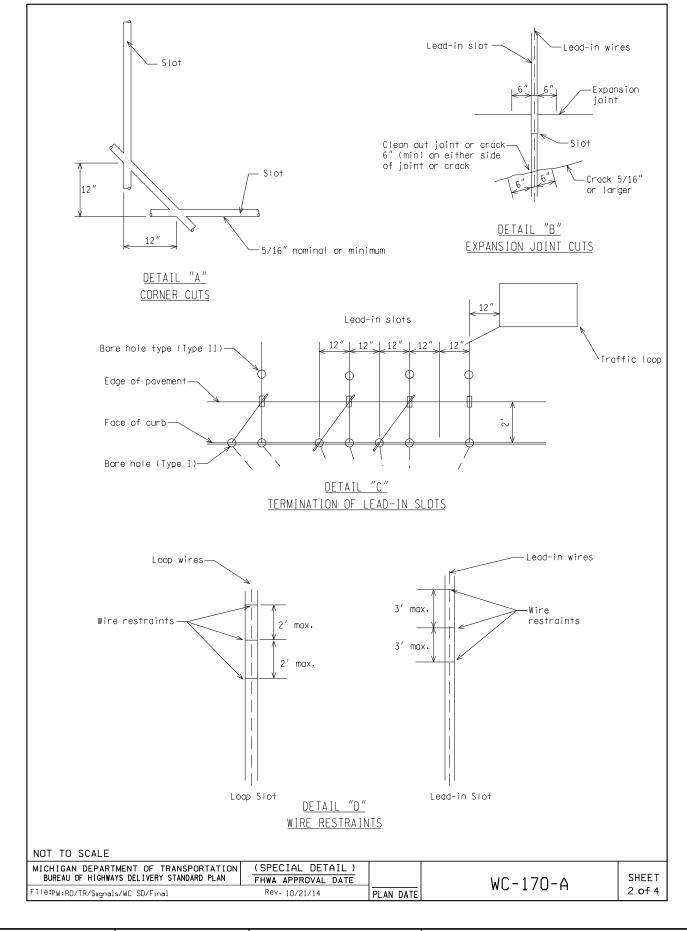

|       | DATE:        | CS:  | DRAWING | SHEET |
|-------|--------------|------|---------|-------|
|       | DESIGN UNIT: | JN:  |         |       |
| FILE: | TSC:         | JIN. |         |       |

|     | AS-LET PLAN REVISIONS |      |             |     |      |      |             |  |
|-----|-----------------------|------|-------------|-----|------|------|-------------|--|
| NO. | DATE                  | AUTH | DESCRIPTION | NO. | DATE | AUTH | DESCRIPTION |  |
|     |                       |      |             |     |      |      |             |  |
|     |                       |      |             |     |      |      |             |  |