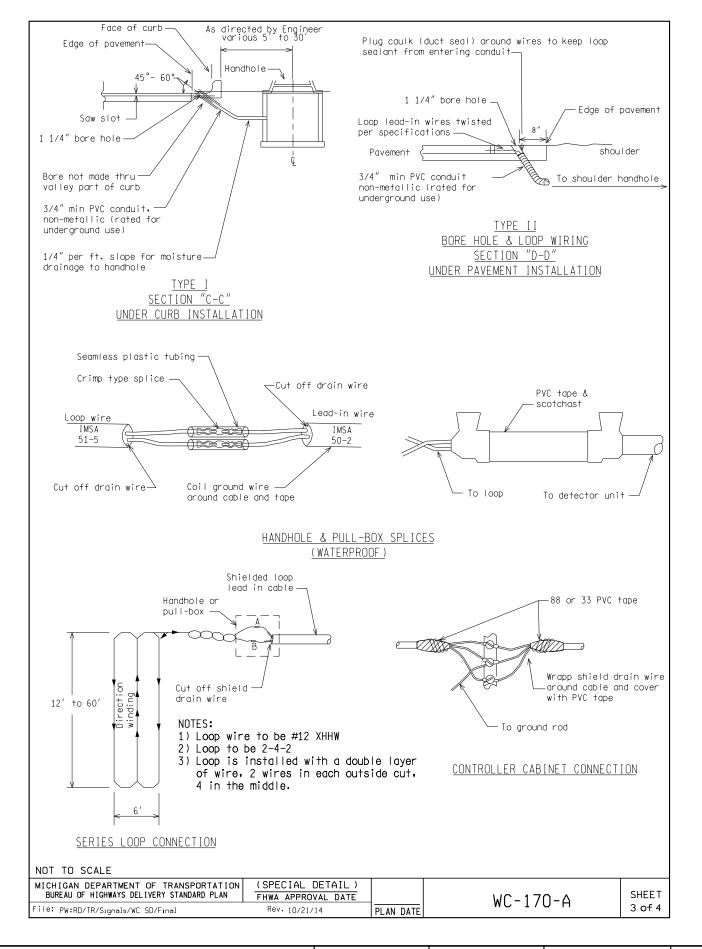

|  |       | DATE:        | CS:  | DRAWING | SHEET |
|--|-------|--------------|------|---------|-------|
|  |       | DESIGN UNIT: | INI: |         |       |
|  | FILE: | TSC:         | JIV. |         |       |