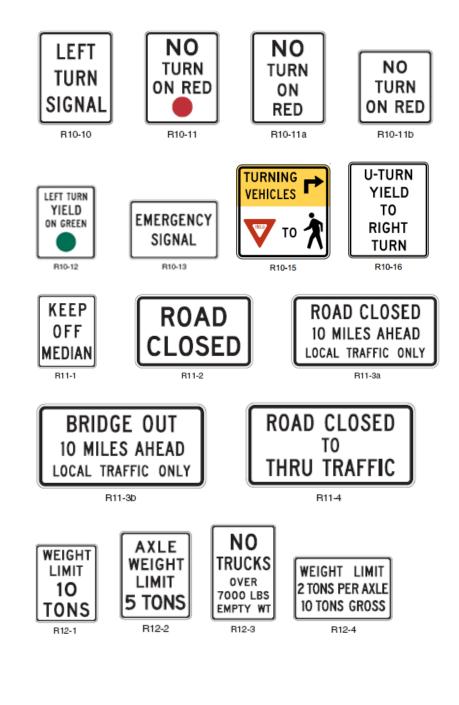

| M4-1a                   | M4-1d      | M4-1e       |  |  |
| BY-PASS                      | M4-2                    | M4-2a      | M4-2b       |  |  |
| BUSINESS                     | M4-3                    | M4-3a      | M4-3b       |  |  |
| TRUCK                        | M4-4                    | M4-4a      | M4-4b       |  |  |
| ТО                           | M4-5                    | M4-5a      | M4-5b       |  |  |
| END                          | M4-6                    | M4-6a      | M4-6b       |  |  |
| FOLLOW                       | M4-11                   | M4-11a     | M4-11b      |  |  |
| TEMPORARY                    | M4-7                    | M4-7d      | M4-7e       |  |  |
| EMERGENCY                    | M4-7f<br>(Orange/Black) | х          | х           |  |  |









R14-1

WEIGHT LIMIT

R12-5

**8**T 4= 12T





**Route Markers** 







M1-1

M1-2 (Loop) M1-3 (Spur)

M1-4







M1-5

M2-2

M1-7



## **Warning Signs**



February 2015 10 Traffic and Safety February 2015 7 Traffic and Safety