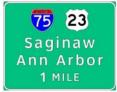

## **Guide Signs - General**

| Oinus Face                          | Location    |             |  |
|-------------------------------------|-------------|-------------|--|
| Sign Face                           | Non-Freeway | Freeway     |  |
| ← Grand Blanc                       | D1-1        | E11-4 (1.1) |  |
| ← Flint  Grand Blanc →              | D1-2        | E11-4 (1.2) |  |
| ← Brooklyn<br>Clark Lake<br>Macon → | D1-3 (1.2)  | E11-4 (1.4) |  |
| ↑ W Branch<br>← Saginaw  Flint →    | D1-3 (1.1)  | E11-4 (1.6) |  |
| Crystal Falls CITY LIMIT            | I2-3        | E11-5       |  |
| Ingham<br>County                    | l2-2        | E11-6       |  |
| Mastodon<br>Township                | l2-2a       | E11-6a      |  |
| St Louis 20                         | D2-1        | E7-1 (1.1)  |  |
| Cadillac 20<br>Lake City 35         | D2-2        | E7-1 (1.2)  |  |