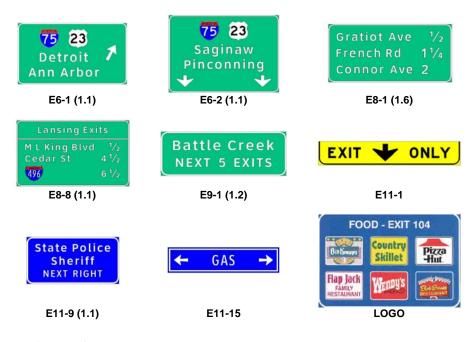

# **Standard Highway Signs**

## Traffic Sign Codes for Law Enforcement and Maintenance



## **Guide Signs – Non-Freeway (continued)**



PW: Reference Documents/Traffic and Safety/Web/Final/External/mdot\_signing\_standard\_highway\_signs\_for\_maintenance\_and\_law\_enforcement.doc

#### **Guide Signs – Freeway (continued)**



#### **Guide Signs – Non-Freeway**

February 2015



16

The sign codes provided in this booklet will assist law enforcement and maintenance personnel in the coding of traffic signs damaged in a traffic crash.

For further information on traffic signs see:

Michigan Manual on Uniform Traffic Control Devices at <a href="http://mdotwas1.mdot.state.mi.us/public/tands/Details\_Web/m">http://mdotwas1.mdot.state.mi.us/public/tands/Details\_Web/m</a> mutcdcompleteinteractive.pdf

Michigan Standard Highway Signs Book at: http://mdotwas1.mdot.state.mi.us/public/tands/plans.cfm

Check the Traffic Signing box and click on Search. Scroll down to Traffic Signing – Standard Highway Signs

Traffic and Safety February 2015 1 Traffic and Safety

## **Regulatory Signs**







R1-1

R1-2

R1-3P





**SPE