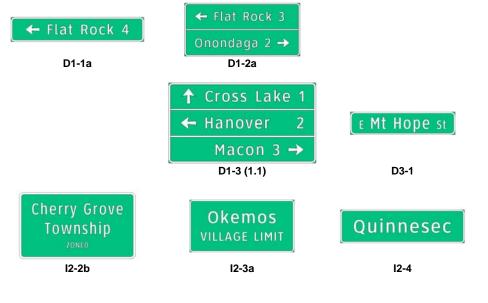

## **Guide Signs - General**

| Oinus Face                          | Location    |             |  |
|-------------------------------------|-------------|-------------|--|
| Sign Face                           | Non-Freeway | Freeway     |  |
| ← Grand Blanc                       | D1-1        | E11-4 (1.1) |  |
| ← Flint  Grand Blanc →              | D1-2        | E11-4 (1.2) |  |
| ← Brooklyn<br>Clark Lake<br>Macon → | D1-3 (1.2)  | E11-4 (1.4) |  |
| ↑ W Branch<br>← Saginaw  Flint →    | D1-3 (1.1)  | E11-4 (1.6) |  |
| Crystal Falls CITY LIMIT            | I2-3        | E11-5       |  |
| Ingham<br>County                    | l2-2        | E11-6       |  |
| Mastodon<br>Township                | l2-2a       | E11-6a      |  |
| St Louis 20                         | D2-1        | E7-1 (1.1)  |  |
| Cadillac 20<br>Lake City 35         | D2-2        | E7-1 (1.2)  |  |