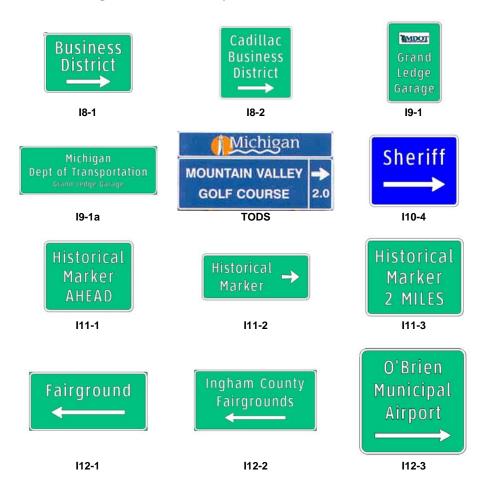

## **Guide Signs – Non-Freeway (continued)**

PW: Reference Documents/Traffic and Safety/Web/Final/External/mdot\_signing\_standard\_highway\_signs\_for\_maintenance\_and\_law\_enforcement.doc

#### **Guide Signs – Non-Freeway**

February 2015

16

The sign codes provided in this booklet will assist law enforcement and maintenance personnel in the coding of traffic signs damaged in a traffic crash.