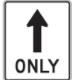

015



16

The sign codes provided in this booklet will assist law enforcement and maintenance personnel in the coding of traffic signs damaged in a traffic crash.

For further information on traffic signs see:

Michigan Manual on Uniform Traffic Control Devices at <a href="http://mdotwas1.mdot.state.mi.us/public/tands/Details\_Web/m">http://mdotwas1.mdot.state.mi.us/public/tands/Details\_Web/m</a> mutcdcompleteinteractive.pdf

Michigan Standard Highway Signs Book at: http://mdotwas1.mdot.state.mi.us/public/tands/plans.cfm

Check the Traffic Signing box and click on Search. Scroll down to Traffic Signing – Standard Highway Signs

Traffic and Safety February 2015 1 Traffic and Safety

## **Regulatory Signs**







R1-1

R1-2

R1-3P





**SPEED** 





R2-1

R2-4a







R3-7

R3-3

ONLY



R3-5a



R3-5

R3-6



R3-8

R3-8a

2

R3-8b

## February 2015

Traffic and Safety

# **Guide Signs – General (continued)**

| Sign Face                                | Location    |            |
|------------------------------------------|-------------|------------|
| Sign Face                                | Non-Freeway | Freeway    |
| Clare 16<br>Grayling 77<br>Reed City 103 | D2-3        | E7-1 (1.3) |
| Manistee<br>River                        | I3-1        | E11-7      |
| Lake<br>Missaukee                        | 13-2        | E11-8      |

## **Guide Signs - Freeway**







E1-1

E5-1a



15



E5-1

E5-1p

## **Guide Signs - General**

| Oinus Face                          | Location    |             |  |
|-------------------------------------|-------------|-------------|--