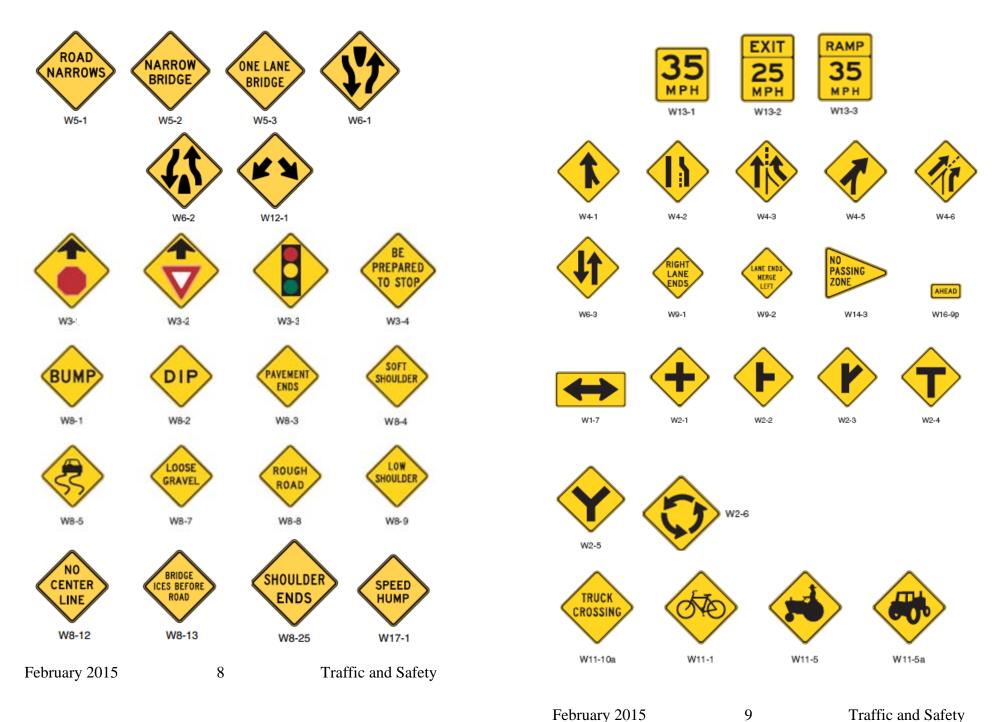

## **Warning Signs**

February 2015 10 Traffic and Safety February 2015 7 Traffic and Safety