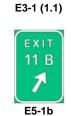

ng – Standard Highway Signs

Traffic and Safety February 2015 1 Traffic and Safety

## **Regulatory Signs**







R1-1

R1-2

R1-3P





**SPEED** 





R2-1

R2-4a







R3-7

R3-3

ONLY



R3-5a



R3-5

R3-6



R3-8

R3-8a

2

R3-8b

## February 2015

Traffic and Safety

# **Guide Signs – General (continued)**

| Sign Face                                | Location    |            |
|------------------------------------------|-------------|------------|
| Sign Face                                | Non-Freeway | Freeway    |
| Clare 16<br>Grayling 77<br>Reed City 103 | D2-3        | E7-1 (1.3) |
| Manistee<br>River                        | I3-1        | E11-7      |
| Lake<br>Missaukee                        | 13-2        | E11-8      |

## **Guide Signs - Freeway**







E1-1

E5-1a



15



E5-1

E5-1p

## **Guide Signs - General**

| Oinus Face                          | Location    |             |  |
|-------------------------------------|-------------|-------------|--|
| Sign Face                           | Non-Freeway | Freeway     |  |
| ← Grand Blanc                       | D1-1        | E11-4 (1.1) |  |
| ← Flint  Grand Blanc →              | D1-2        | E11-4 (1.2) |  |
| ← Brooklyn<br>Clark Lake<br>Macon → | D1-3 (1.2)  | E11-4 (1.4) |  |
| ↑ W Branch<br>← Saginaw  Flint →    | D1-3 (1.1)  | E11-4 (1.6) |  |
| Crystal Falls CITY LIMIT            | I2-3        | E11-5       |  |
| Ingham<br>County                    | l2-2        | E11-6       |  |
| Mastodon<br>Township                | l2-2a       | E11-6a      |  |
| St Louis 20                         |