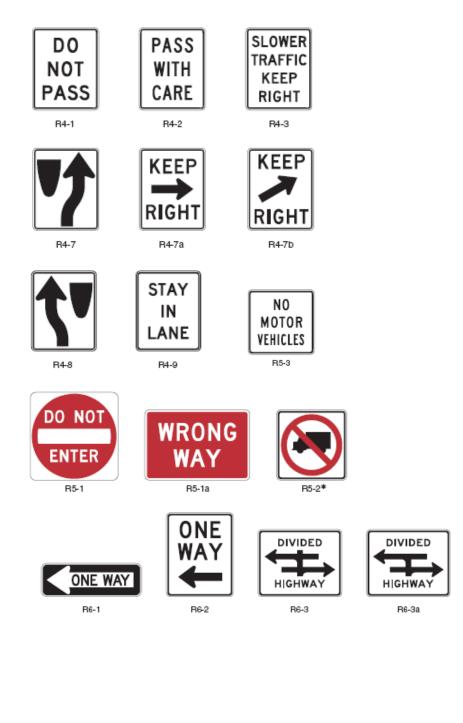

## **Regulatory Signs**

R1-1

R1-2

R1-3P

**SPEED** 

R2-1

R2-4a

R3-7

R3-3

ONLY

R3-5a

R3-5

R3-6

R3-8

R3-8a

2

R3-8b

## February 2015

Traffic and Safety