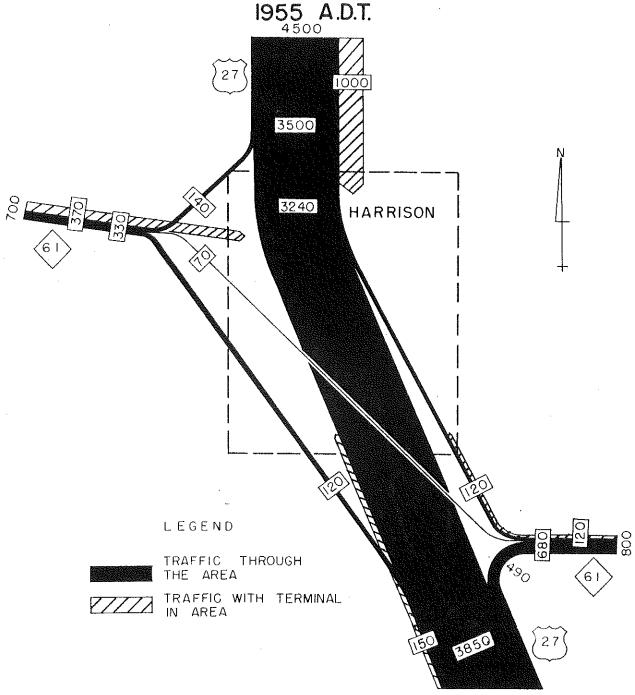

### HARRISON DISTRIBUTION OF TRUNKLINE TRAFFIC

MICHIGAN STATE HIGHWAY DEPARTMENT 4000 CHARLES M. ZIEGLER STATE HIGHWAY COMMISSIONER

PLANNING AND TRAFFIC DIVISION

HASTINGS
DISTRIBUTION OF TRUNKLINE TRAFFIC
1955 A.D.T.