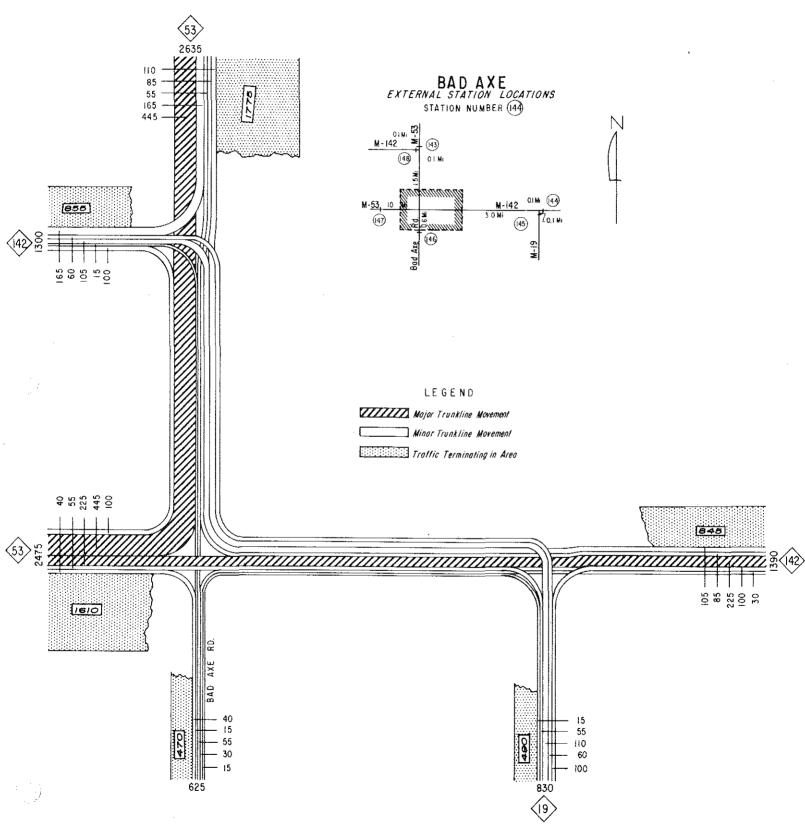

## BAD AXE DISTRIBUTION OF TRUNKLINE TRAFFIC 1959 A.D.T.

MICHIGAN STATE HIGHWAY DEPARTMENT
JOHN C. MACKIE - COMMISSIONER
OFFICE OF PLANNING