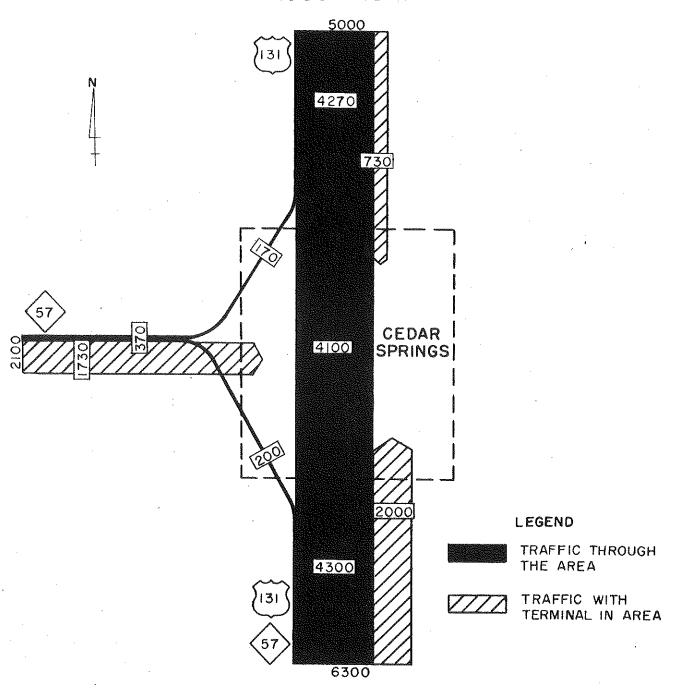

## CEDAR SPRINGS DISTRIBUTION OF TRUNKLINE TRAFFIC 1955 A.D.T.

MICHIGAN STATE HIGHWAY DEPARTMENT

CHARLES M. ZIEGLER - STATE HIGHWAY COMMISSIONER

PLANNING AND TRAFFIC DIVISION