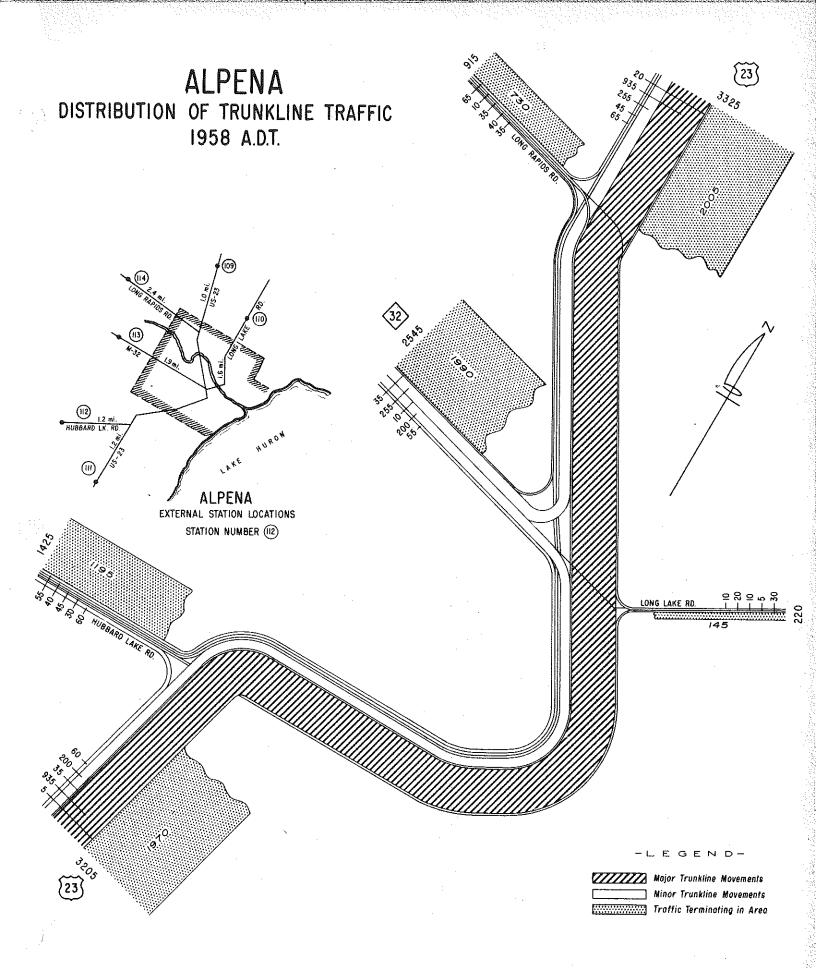

# Minor O-D Studies Michigan State Highway Department 1955 - 1959

This compilation of diagrams does not include the results of the following minor O-D studies. The data for each is on file in the Office of Planning, Michigan State Highway Department.