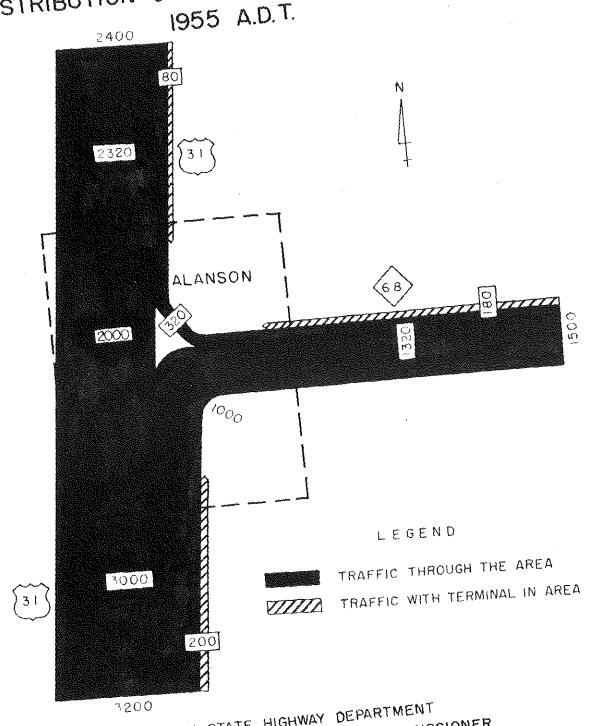

# ALANSON DISTRIBUTION OF TRUNKLINE TRAFFIC 1955 A.D.T.

MICHIGAN STATE HIGHWAY DEPARTMENT

CHARLES M. ZIEGLER - STATE HIGHWAY COMMISSIONER

PLANNING AND TRAFFIC DIVISION