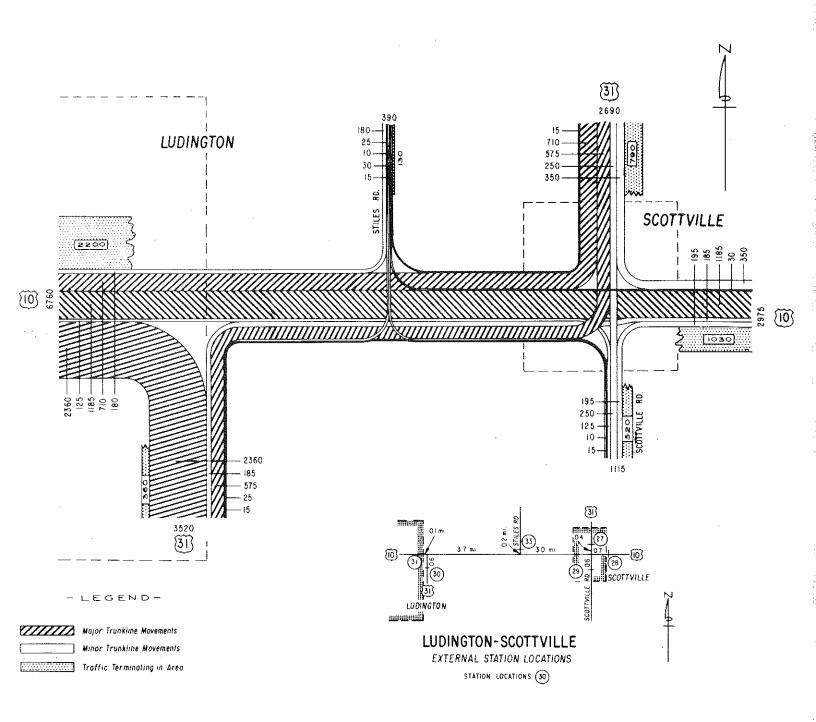

### LUDINGTON-SCOTTVILLE

DISTRIBUTION OF TRUNKLINE TRAFFIC 1958 A.D.T.

MICHIGAN STATE HIGHWAY DEPARTMENT JOHN C. MACKIE - COMMISSIONER