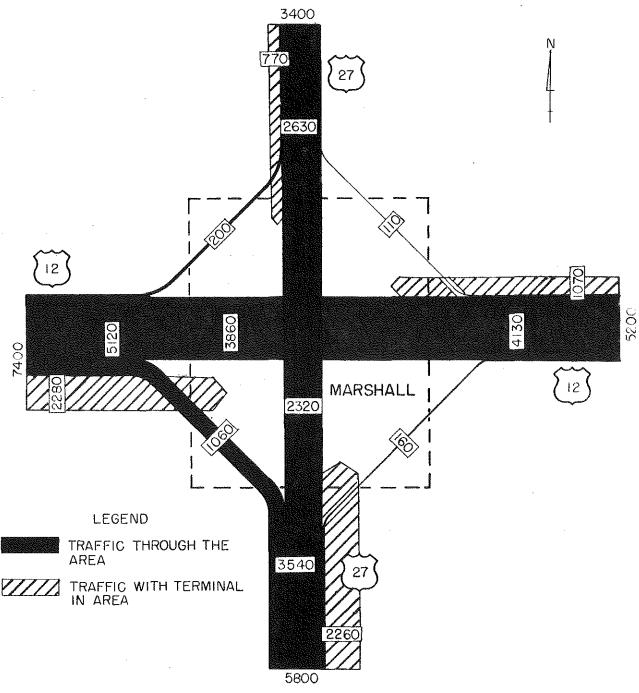

#### MARSHALL

DISTRIBUTION OF TRUNKLINE TRAFFIC 1955 A.D.T.

MICHIGAN STATE HIGHWAY DEPARTMENT
CHARLES M. ZIEGLER - STATE HIGHWAY COMMISSIONER

PLANNING AND TRAFFIC DIVISION

MASON
DISTRIBUTION OF TRUNKLINE TRAFFIC
1955 A.D.T.