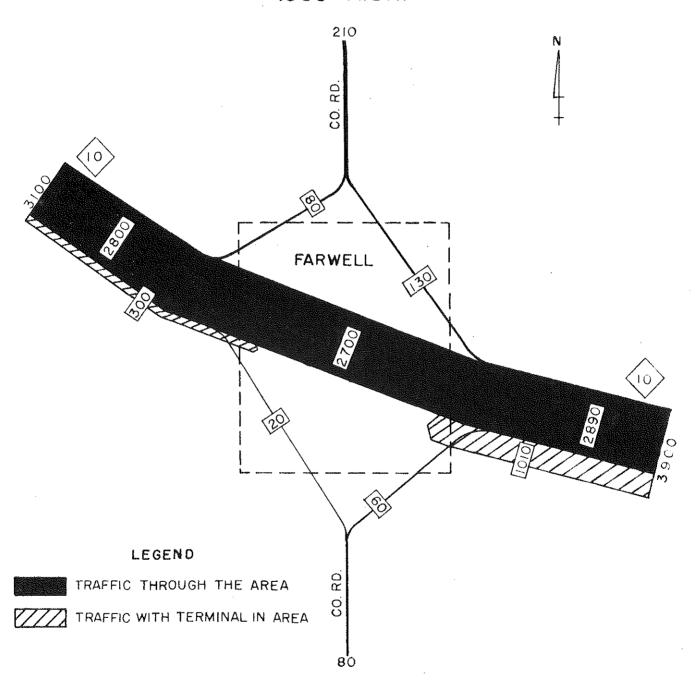

#### LEGEND

TRAFFIC THROUGH AREA

TRAFFIC TERMINATING IN AREA

TRAFFIC MAKING TURNS

FARWELL
DISTRIBUTION OF TRUNKLINE TRAFFIC
1955 A.D.T.

FENTON
DISTRIBUTION OF TRUNKLINE TRAFFIC
1955 A.D.T.