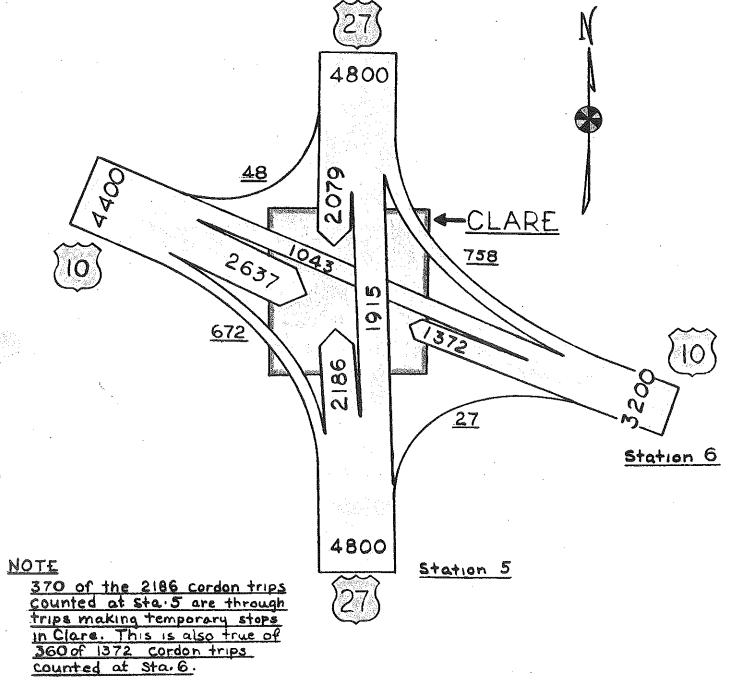

#### CLARE

#### 1953 AVERAGE 24 HOUR TRAFFIC

THIS ESTIMATE OF TRUNKLINE TRAFFIC IN THE CLARE AREA HAS BEEN DEVELOPED FROM A PARTIAL O-D STUDY MADE IN AUGUST 1954

MICHIGAN STATE HIGHWAY DEPARTMENT
Planning & Traffic Division - System Planning

(1)