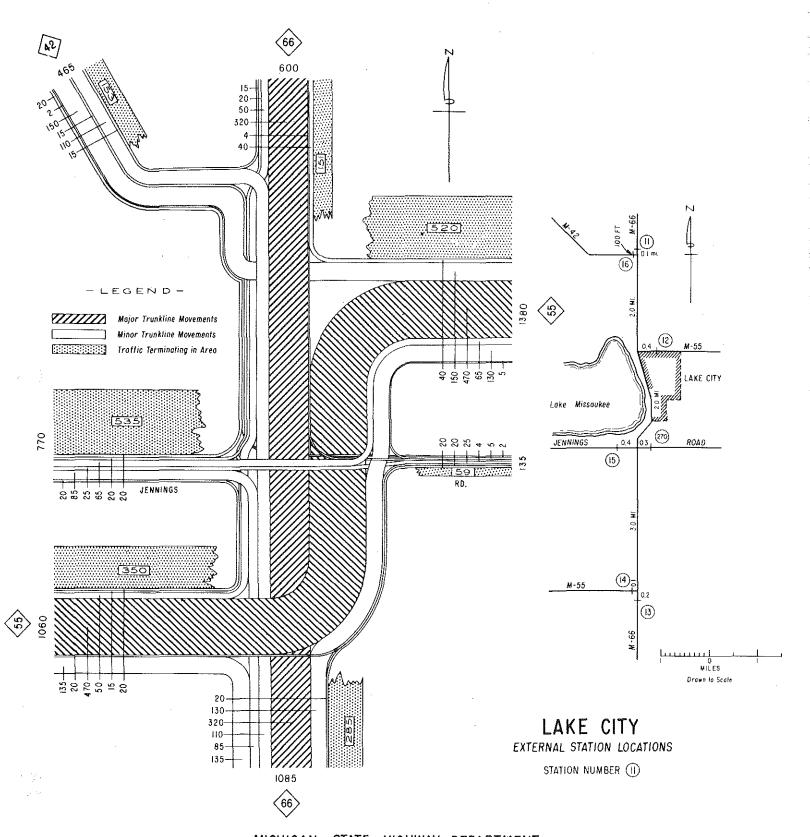

### LAKE CITY AREA

### DISTRIBUTION OF TRUNKLINE TRAFFIC 1958 A.D.T.

MICHIGAN STATE HIGHWAY DEPARTMENT JOHN C. MACKIE — COMMISSIONER

LAPEER
DISTRIBUTION OF TRUNKLINE TRAFFIC
1955 A.D.T.