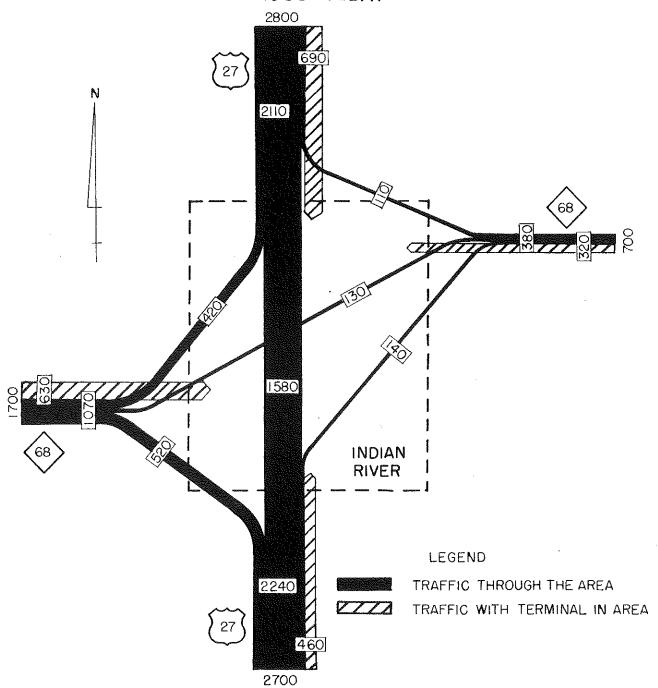

#### INDIAN RIVER

DISTRIBUTION OF TRUNKLINE TRAFFIC 1955 A.D.T.

MICHIGAN STATE HIGHWAY DEPARTMENT
CHARLES M. ZIEGLER - STATE HIGHWAY COMMISSIONER

PLANNING AND TRAFFIC DIVISION

IONIA

DISTRIBUTION OF TRUNKLINE TRAFFIC 1955 A.D.T.