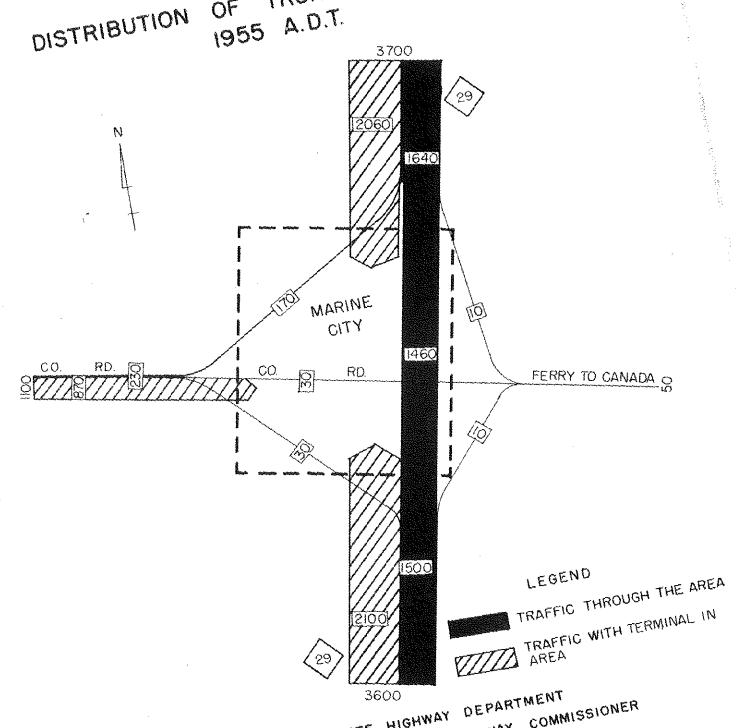

# MARINE CITY MARINE CITY TRAFFIC DISTRIBUTION OF TRUNKLINE 1955 A.D.T. 3700

MICHIGAN STATE HIGHWAY DEPARTMENT

CHARLES M. ZIEGLER - STATE HIGHWAY COMMISSIONER

PLANNING AND TRAFFIC DIVISION