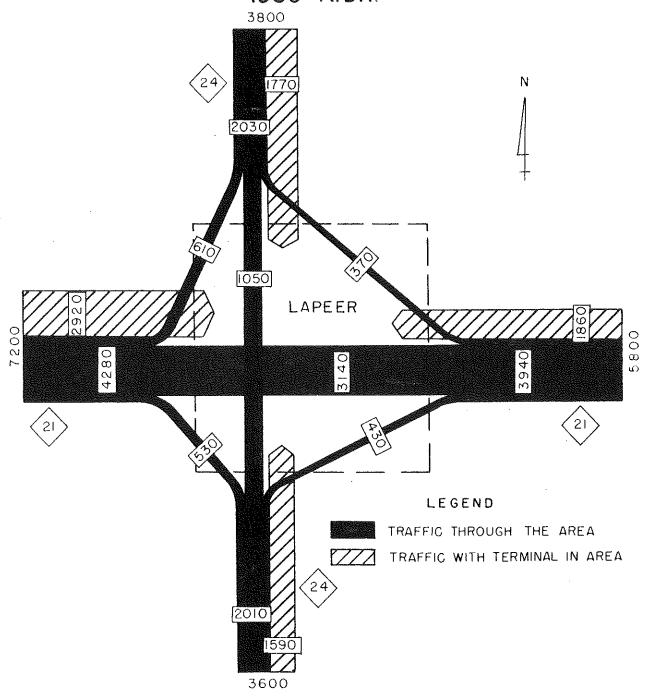

### DISTRIBUTION OF TRUNKLINE TRAFFIC 1958 A.D.T.

MICHIGAN STATE HIGHWAY DEPARTMENT JOHN C. MACKIE — COMMISSIONER

LAPEER
DISTRIBUTION OF TRUNKLINE TRAFFIC
1955 A.D.T.