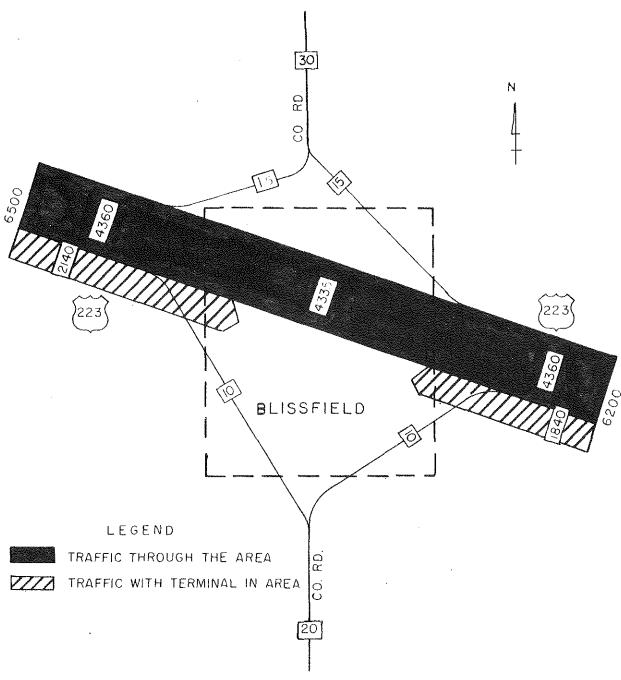

## BLISSFIELD DISTRIBUTION OF TRUNKLINE TRAFFIC 1955 A.D.T.

MICHIGAN STATE HIGHWAY DEPARTMENT

CHARLES M. ZIEGLER - STATE HIGHWAY COMMISSIONER

PLANNING AND TRAFFIC DIVISION