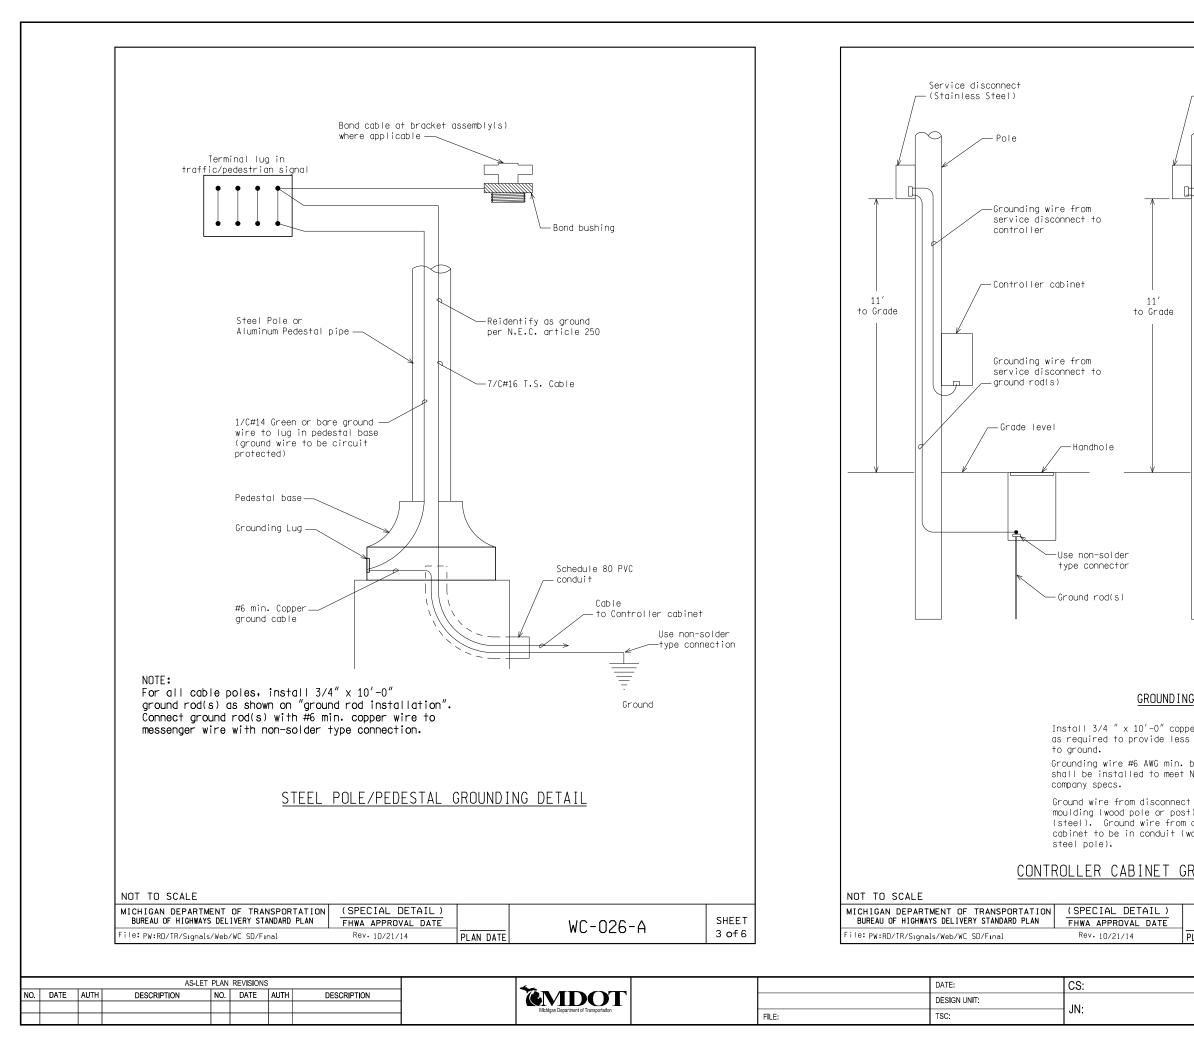

| IG<br>ber clad g<br>s than 10<br>bare copp<br>N.E.C. an<br>t to groun<br>t) or insi<br>disconnec<br>wood pole. | Cabir<br>Grade level<br>Handhole<br>Base<br>Four<br>Schedule 8<br>conduit<br>Use non-solder<br>type connector<br>Ground rod(s)<br>OHM resistance<br>er grounding wire | adation<br>0 PVC |     |            |
|----------------------------------------------------------------------------------------------------------------|-----------------------------------------------------------------------------------------------------------------------------------------------------------------------|------------------|-----|------------|
| PLAN DATE                                                                                                      | WC-026-A                                                                                                                                                              | SHEET<br>4 of 6  |     |            |
|                                                                                                                |                                                                                                                                                                       |                  | DRA | WING SHEET |