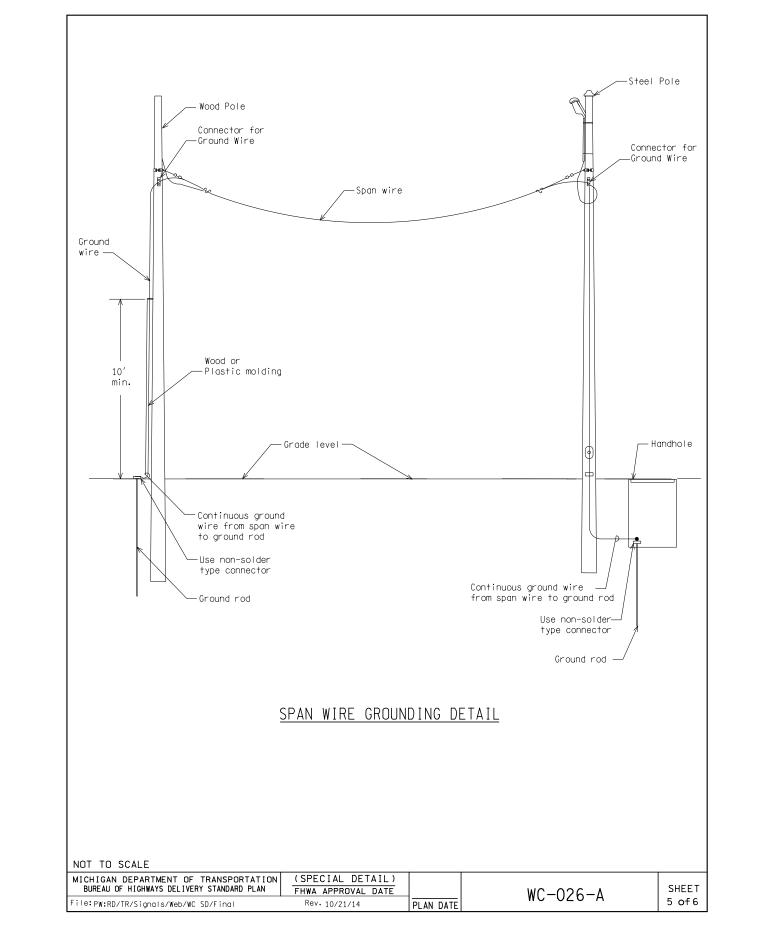

| IG<br>ber clad g<br>s than 10<br>bare copp<br>N.E.C. an<br>t to groun<br>t) or insi<br>disconnec<br>wood pole. | Cabir<br>Grade level<br>Handhole<br>Base<br>Four<br>Schedule 8<br>conduit<br>Use non-solder<br>type connector<br>Ground rod(s)<br>OHM resistance<br>er grounding wire | adation<br>0 PVC |     |            |
|----------------------------------------------------------------------------------------------------------------|-----------------------------------------------------------------------------------------------------------------------------------------------------------------------|------------------|-----|------------|
| PLAN DATE                                                                                                      | WC-026-A                                                                                                                                                              | SHEET<br>4 of 6  |     |            |
|                                                                                                                |                                                                                                                                                                       |                  | DRA | WING SHEET |