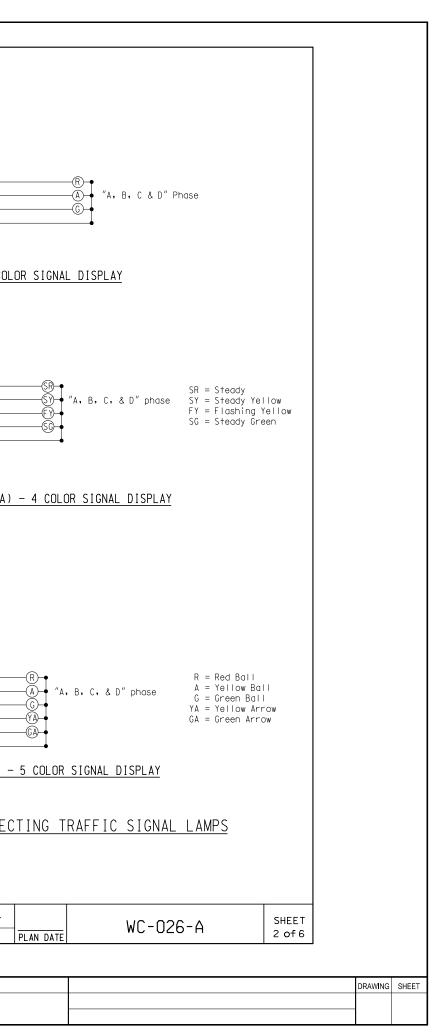

|                                                                             |                                                                                                              |                                                                                                                    |                                                 | <b></b>                                                        |                                                                         |                                                                     |
|-----------------------------------------------------------------------------|--------------------------------------------------------------------------------------------------------------|--------------------------------------------------------------------------------------------------------------------|-------------------------------------------------|----------------------------------------------------------------|-------------------------------------------------------------------------|---------------------------------------------------------------------|
|                                                                             |                                                                                                              |                                                                                                                    |                                                 |                                                                |                                                                         |                                                                     |
|                                                                             | Green<br>Orange<br>Red<br>White-black stripe<br>Blue<br>Black<br>White "B" phase G A R<br>Green-black stripe | G<br>A<br>"A" phase<br>R<br>R<br>B<br>B<br>B<br>B<br>B<br>B<br>B<br>B<br>B<br>B<br>B<br>B<br>B<br>B<br>B<br>B<br>B |                                                 |                                                                | R Red   Y Oran   G White                                                |                                                                     |
|                                                                             | Orange-black stripe<br>Red-black stripe<br>"C" ph<br>COLOR CODE FOR WIRING                                   | CONNECTING TRAFFIC SIGNAL L                                                                                        | <u>. AMPS</u>                                   |                                                                | Red   Orange   Blue   Green   White - net                               | utral                                                               |
|                                                                             | NOTE:No splices allowe                                                                                       | d between traffic signal head and contr                                                                            | oller.                                          |                                                                |                                                                         |                                                                     |
|                                                                             |                                                                                                              |                                                                                                                    |                                                 |                                                                | FLASH                                                                   | ING YELLOW ARROW (FYA                                               |
|                                                                             | Cross Street                                                                                                 | entified LED PED (filled)                                                                                          | * *<br>Countdown<br>LED PED<br>(filled symbols) | R<br>V <del>O</del><br>© <del>O</del>                          | <u>White-black s</u><br>White - neutro                                  | al                                                                  |
|                                                                             |                                                                                                              | DNNECTING PEDESTRIAN SIGNAL<br>ERSON - HAND SYMBOL)                                                                | LAMPS                                           |                                                                | DOG                                                                     | G HOUSE W/RIGHT TURNS                                               |
| NOT TO SCALE                                                                |                                                                                                              | File: PW:RD/TR/Signals/Web/WC SD/Final                                                                             | Rev. 10/21/14                                   |                                                                | <u>COLOR CODE</u>                                                       | FOR WIRING CONNE                                                    |
| Wightigen Department of Transportetion<br>PREPARED BY<br>TRAFFIC AND SAFETY | ENGINEER OF DELIVERY                                                                                         | COLOR CODE                                                                                                         | tandard plan for<br>WIRING/                     | NOT TO SCALE                                                   | MENT OF TRANCDORTATI                                                    | ON (SPECIAL DETAIL)                                                 |
| DRAWN BY: DJF<br>CHECKED BY:                                                | (SPECIAL DETAIL)<br>FHWA APPROVAL DATE                                                                       | PLAN DATE WC-026-                                                                                                  | A SHEET<br>1 of 6                               | MICHIGAN DEPARIN<br>BUREAU OF HIGHWAY<br>File: PW:RD/TR/Signal | MENT OF TRANSPORTATI<br>/S DELIVERY STANDARD PLAN<br>Is/Web/WC SD/Final | ON     (SPECIAL DETAIL )       FHWA APPROVAL DATE     Rev. 10/21/14 |
|                                                                             |                                                                                                              |                                                                                                                    |                                                 |                                                                |                                                                         |                                                                     |
| AS-LE<br>NO. DATE AUTH DESCRIPTION                                          | T PLAN REVISIONS                                                                                             | <b>TEMDOT</b>                                                                                                      |                                                 |                                                                | DATE:                                                                   | CS:                                                                 |
|                                                                             |                                                                                                              | Michigan Department of Transportation                                                                              | FI                                              | LE:                                                            | DESIGN UNIT:<br>TSC:                                                    | JN:                                                                 |