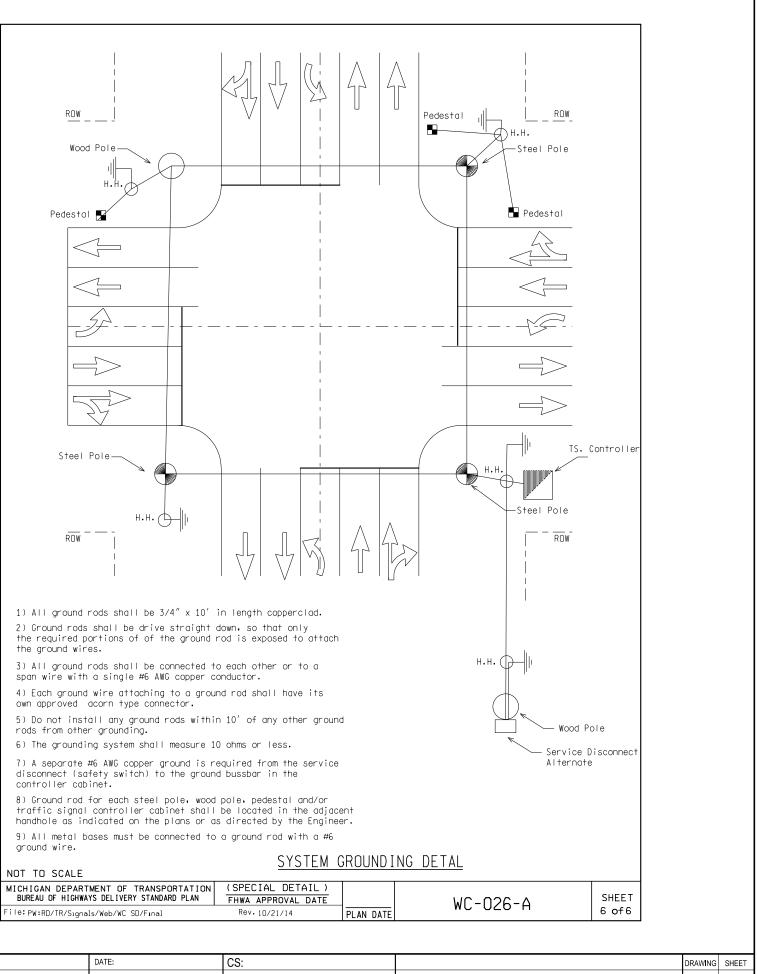

| IG<br>ber clad g<br>s than 10<br>bare copp<br>N.E.C. an<br>t to groun<br>t) or insi<br>disconnec<br>wood pole. | Cabir<br>Grade level<br>Handhole<br>Base<br>Four<br>Schedule 8<br>conduit<br>Use non-solder<br>type connector<br>Ground rod(s)<br>OHM resistance<br>er grounding wire | adation<br>0 PVC |     |            |
|----------------------------------------------------------------------------------------------------------------|-----------------------------------------------------------------------------------------------------------------------------------------------------------------------|------------------|-----|------------|
| PLAN DATE                                                                                                      | WC-026-A                                                                                                                                                              | SHEET<br>4 of 6  |     |            |
|                                                                                                                |                                                                                                                                                                       |                  | DRA | WING SHEET |