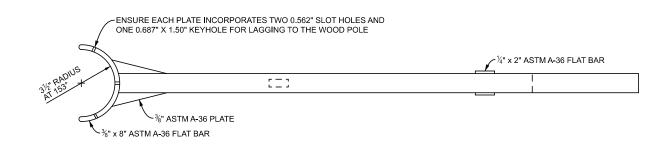

## WOOD POLE MOUNTED PLAN - TRUSS BRACKET ASSEMBLY 3

**DETAIL - MOUNTING PLATE** 8

| Michigan Department of Transportation |     |
|---------------------------------------|-----|
| DEPARTMENT DIRECTOR                   | (SF |
| DRADLEV C WIEEEDICH DE                |     |