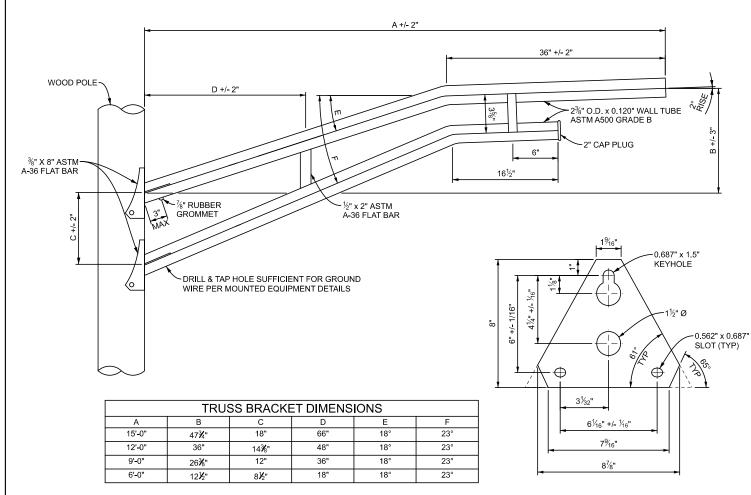

## STEEL POLE MOUNTED PLAN - TRUSS BRACKET ASSEMBLY

| TRUSS BRACKET DIMENSIONS AND LIMITS |      |      |     |     |     |                             |                                        |  |
|-------------------------------------|------|------|-----|-----|-----|-----------------------------|----------------------------------------|--|
| Α                                   | В    | С    | D   | E   | F   | MAX DEVICE<br>WEIGHT (LBS)* | MAX DEVICE<br>PROJECTED<br>AREA (SFT)* |  |
| 18'-0"                              | 81¾" | 21¾" | 84" | 18° | 23° | 30                          | 1.00                                   |  |
| 15'-0"                              | 66"  | 18"  | 66" | 18° | 23° | 60                          | 2.11                                   |  |
| 12'-0"                              | 50%" | 14¼" | 54" | 18° | 23° | 75                          | 2.75                                   |  |
| 9'-0"                               | 36¾" | 12"  | 36" | 18° | 23° | 90                          | 3.17                                   |  |
| 6'-0"                               | 23"  | 10"  | 18" | 18° | 27° | 90                          | 3.17                                   |  |

\* THE SUM OF ALL DEVICE WEIGHTS AND PROJECTED AREAS SUPPORTED BY THE TRUSS BRACKET MUST BE LOWER THAN THESE VALUES.

STEEL POLE MOUNTED **ELEVATION - TRUSS BRACKET ASSEMBLY** N.T.S.

STANDARD PLAN FOR MDOT STEEL TRUSS BRACKET APPROVED BY: DIRECTOR, BUREAU OF FIELD SERVICES (SPECIAL DETAIL) 06/24/24 SHEET DEPARTMENT DIRECTOR SIG-060-B APPROVED BY: 1 OF 3 DIRECTOR, BUREAU OF DEVELOPMENT PLAN DATE FHWA APPROVAL

## WOOD POLE MOUNTED PLAN - TRUSS BRACKET ASSEMBLY 3

**DETAIL - MOUNTING PLATE** 8

| Michigan Department of Transportation |     |
|---------------------------------------|-----|
| DEPARTMENT DIRECTOR                   | (SF |
| DRADLEV C WIEEEDICH DE                |     |