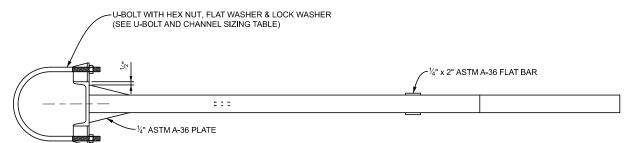

| U-BOLT AND CHANNEL SIZING      |             |              |  |  |  |  |  |
|--------------------------------|-------------|--------------|--|--|--|--|--|
| POLE O.D.                      | U-BOLT SIZE | CHANNEL SIZE |  |  |  |  |  |
| 8 ½" TO 9 ⅓"                   | %"-11       | C6x13        |  |  |  |  |  |
| 9 ¼" TO 10 ¼"                  | ¾"-10       | C6x13        |  |  |  |  |  |
| 10 ¼" TO 16 ¾"                 | %"-9        | C9x20        |  |  |  |  |  |
| 16 <b>¾</b> " TO 18 <b>¾</b> " | 1"-8        | C12x25       |  |  |  |  |  |