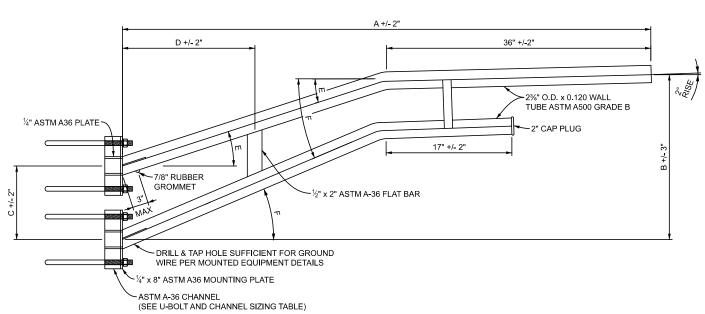

## STEEL POLE MOUNTED PLAN - TRUSS BRACKET ASSEMBLY

| TRUSS BRACKET DIMENSIONS AND LIMITS |      |      |     |     |     |                             |                                        |  |
|-------------------------------------|------|------|-----|-----|-----|-----------------------------|----------------------------------------|--|
| Α                                   | В    | С    | D   | E   | F   | MAX DEVICE<br>WEIGHT (LBS)* | MAX DEVICE<br>PROJECTED<br>AREA (SFT)* |  |
| 18'-0"                              | 81¾" | 21¾" | 84" | 18° | 23° | 30                          | 1.00                                   |  |
| 15'-0"                              | 66"  | 18"  | 66" | 18° | 23° | 60                          | 2.11                                   |  |
| 12'-0"                              | 50%" | 14¼" | 54" | 18° | 23° | 75                          | 2.75                                   |  |
| 9'-0"                               | 36¾" | 12"  | 36" | 18° | 23° | 90                          | 3.17                                   |  |
| 6'-0"                               | 23"  | 10"  | 18" | 18° | 27° | 90                          | 3.17                                   |  |

\* THE SUM OF ALL DEVICE WEIGHTS AND PROJECTED AREAS SUPPORTED BY THE TRUSS BRACKET MUST BE LOWER THAN THESE VALUES.

STEEL POLE MOUNTED **ELEVATION - TRUSS BRACKET ASSEMBLY** N.T.S.

STANDARD PLAN FOR MDOT STEEL TRUSS BRACKET APPROVED BY: DIRECTOR, BUREAU OF FIELD SERVICES (SPECIAL DETAIL) 06/24/24 SHEET DEPARTMENT DIRECTOR SIG-060-B APPROVED BY: 1 OF 3 DIRECTOR, BUREAU OF DEVELOPMENT PLAN DATE FHWA APPROVAL