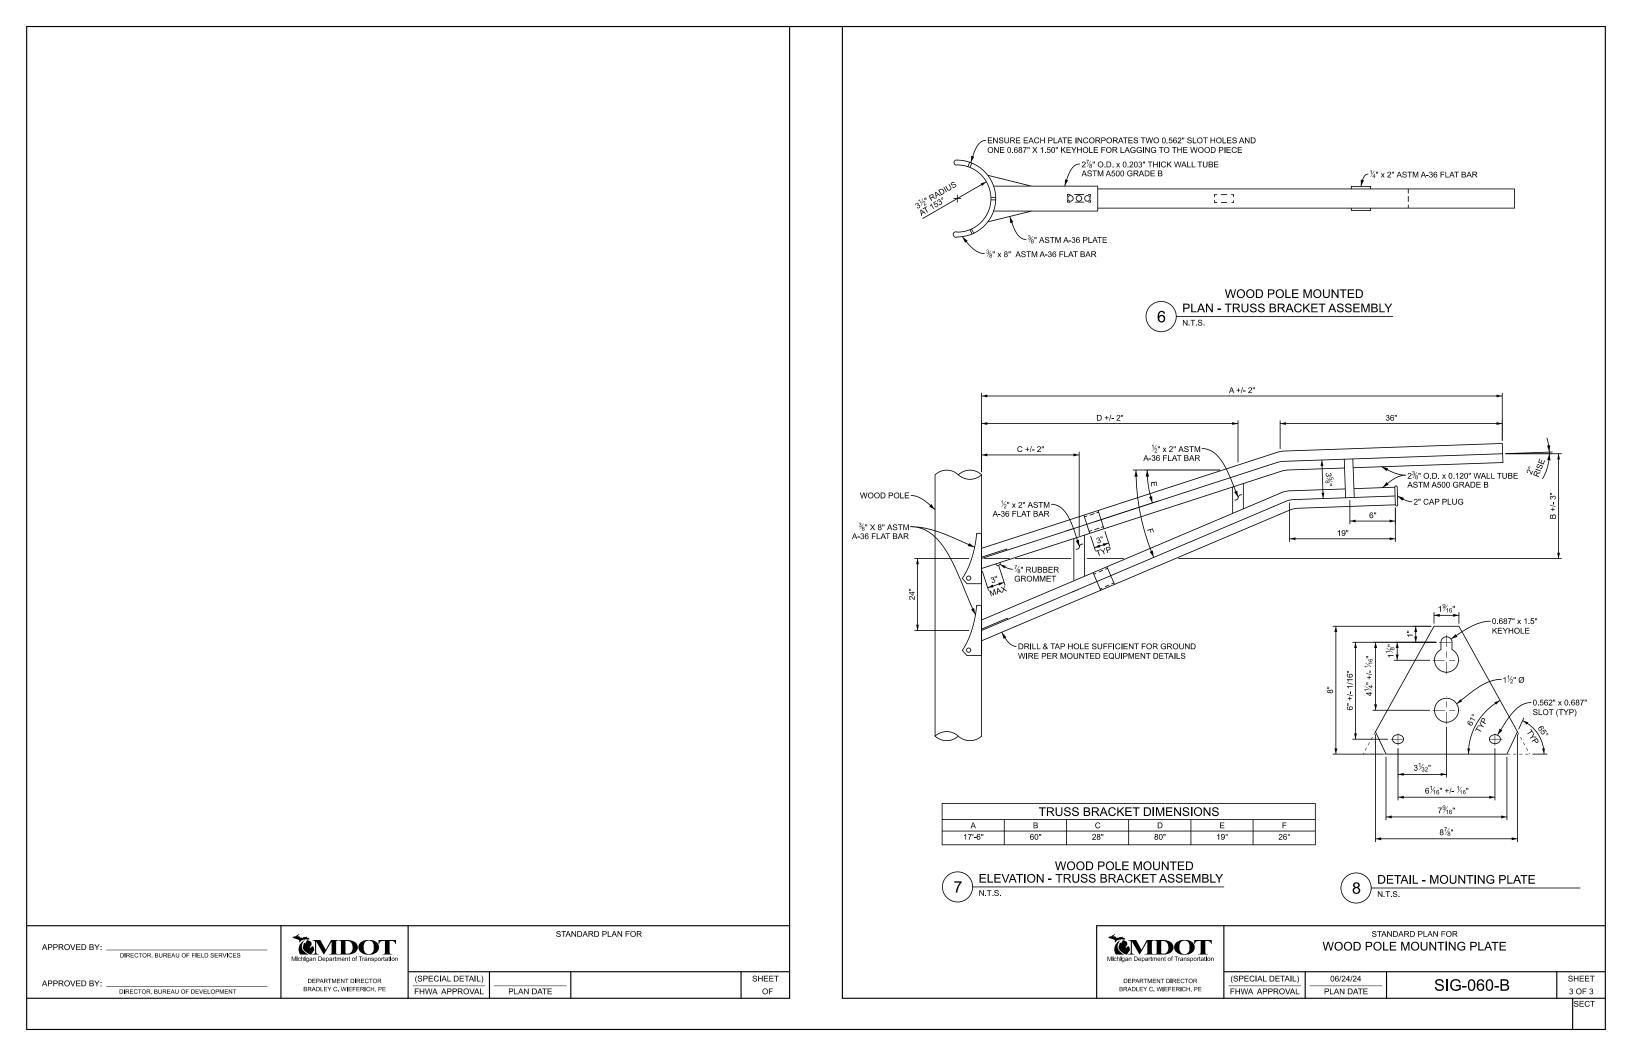

## WOOD POLE MOUNTED PLAN - TRUSS BRACKET ASSEMBLY 3

**DETAIL - MOUNTING PLATE** 8

| Michigan Department of Transportation |     |
|---------------------------------------|-----|
| DEPARTMENT DIRECTOR                   | (SF |
| DRADLEV C WIEEEDICH DE                |     |

STANDARD PLAN FOR WOOD POLE MOUNTING DETAIL

PECIAL DETAIL) SIG-060-B PLAN DATE FHWA APPROVAL

2 OF 3 SECT

SHEET