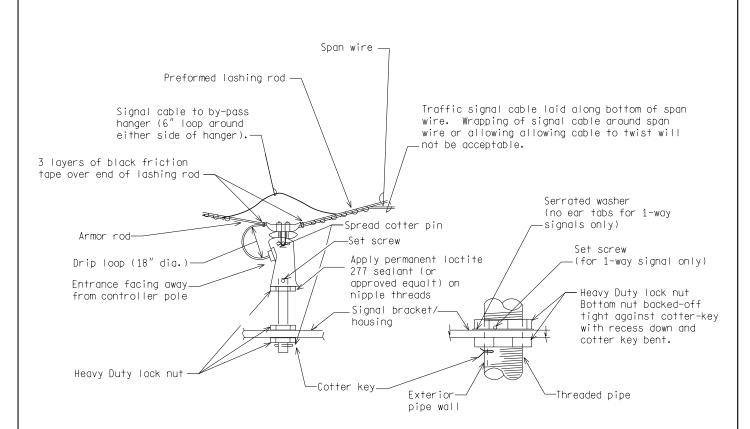

## HANGER ATTACHMENT

## NOTE:

Exterior surface of all mounting assemble located below span clamps, including stems, lock nuts, and related hardware must match the current FHWA Highway yellow color tolerance chart per the Standard Specifications for Construction.