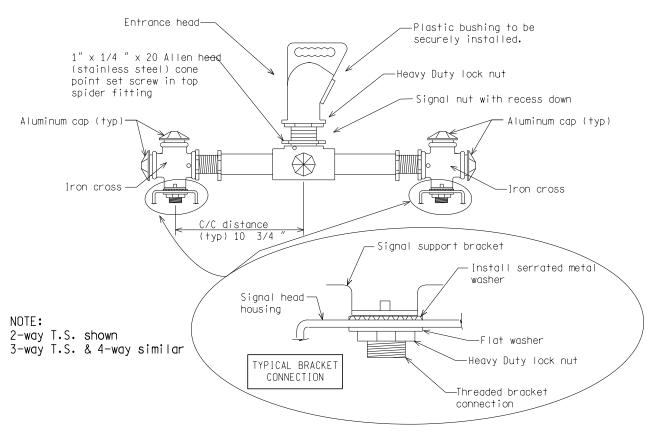

## ONE-WAY TRAFFIC SIGNAL HEAD



## MULTIPLE-WAY TRAFFIC SIGNAL HEAD(S)





## HANGER ATTACHMENT

## NOTE:

Exterior surface of all mounting assemble located below span clamps, including stems, lock nuts, and related hardware must match the current FHWA Highway yellow color tolerance chart per the Standard Specifications for Construction.

| NOT | ΤN | SCALE |
|-----|----|-------|
| NOI | 10 | JUALE |

| MICHIGAN DEPARTMENT OF TRANSPORTATION<br>BUREAU OF HIGHWAYS DELIVERY STANDARD PLAN | (SPECIAL DETAIL) FHWA APPROVAL DATE |           | WC-030-A | SHEET  |
|------------------------------------------------------------------------------------|-------------------------------------|-----------|----------|--------|
| FilePW:RD/TR/Signals/WC SD/Final                                                   | Rev. 10/21/14