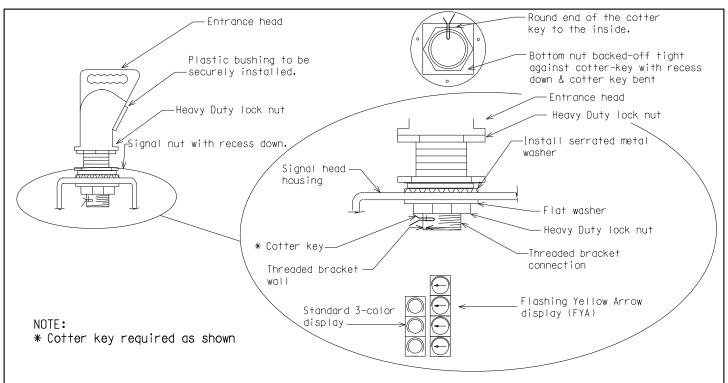

## ONE-WAY TRAFFIC SIGNAL HEAD



## MULTIPLE-WAY TRAFFIC SIGNAL HEAD(S)





## HANGER ATTACHMENT

## NOTE:

Exterior surface of all mounting assemble located below span clamps, including stems, lock nuts, and related hardware must match the current FHWA Highway yellow color tolerance chart per the Standard Specifications for Construction.

| NOT | ΤN | SCALE |
|-----|----|-------|
| NOI | 10 | JUALE |

| MICHIGAN DEPARTMENT OF TRANSPORTATION<br>BUREAU OF HIGHWAYS DELIVERY STANDARD PLAN | (SPECIAL DETAIL) FHWA APPROVAL DATE |           | WC-030-A | SHEET  |
|------------------------------------------------------------------------------------|-------------------------------------|-----------|----------|--------|
| FilePW:RD/TR/Signals/WC SD/Final