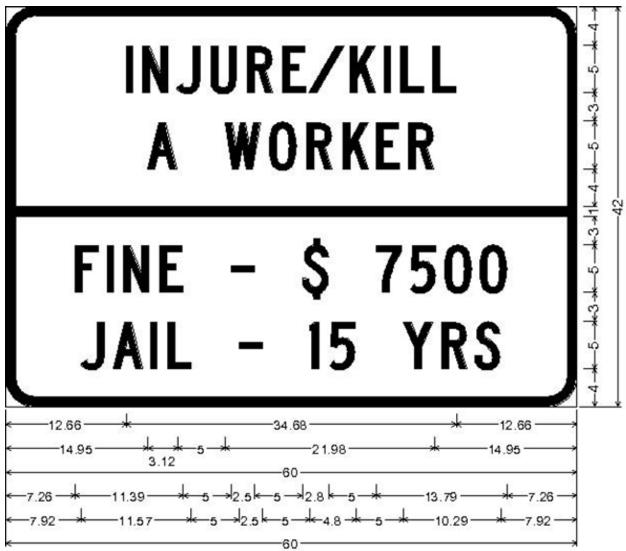

On all "Advance Signing Treatment..." Maintaining Traffic Typicals (M0030 - M0080):

Replace the R5-18b sign "INJURE/KILL A WORKER \$7500 + 15 YEARS" sign with the R5-18bLA "INJURE/KILL A WORKER // FINE - \$7500 // JAIL - 15 YRS" sign, as detailed in the attached graphics.

3.00" Radius, 1.00" Border, Black on White; \*INJURE/KILL" C: \*A WORKER" C: \*FINE - \$ 7500" C: \*JAIL - 15 YRS" C:

- All dimensions in inches.

- Not to Scale.

R5-18bLA

"WORK ZONE" D; "BEGINS" D; "TRAFFIC FINES" D; "DOUBLED" D;