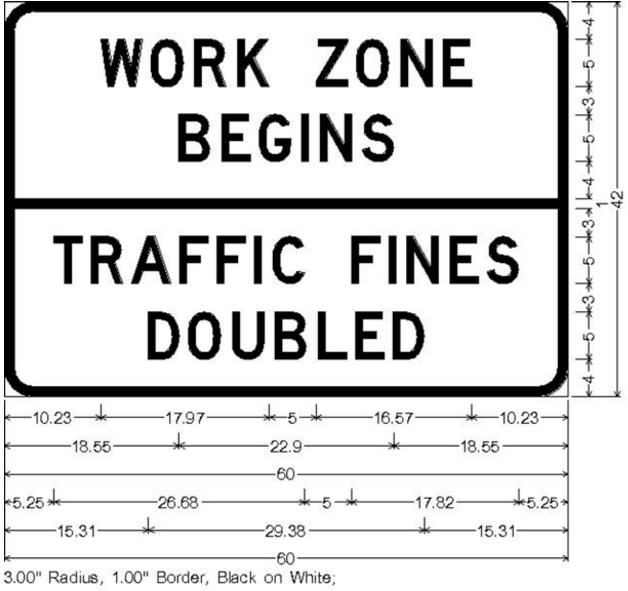

Replace the R5-18c "WORK ZONE BEGINS" sign with the R5-18cLA "WORK ZONE BEGINS // TRAFFIC FINES DOUBLED" sign, as detailed in the attached graphics.

Place the G20-1 "ROAD WORK NEXT \_\_\_\_ MILES" sign and the G20-2 "END ROAD WORK" sign in accordance with the appropriate MDOT Traffic and Safety Maintaining Traffic Typical.

- All dimensions in inches

- Not to scale

R5-18cLA