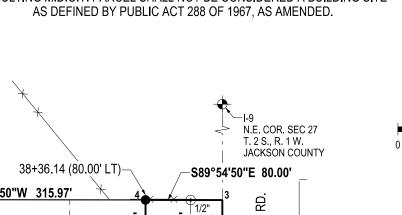

## CERTIFICATE OF SURVEY

THIS SURVEY WAS PERFORMED FOR A PROPERTY TRANSFER FOR M.D.O.T. R.O.W. ACQUISITION. NO DIVISIONS OR SUBDIVISIONS WERE MADE, AND THE RESULTING M.D.O.T. PARCEL SHALL NOT BE CONSIDERED A BUILDING SITE AS DEFINED BY PUBLIC ACT 288 OF 1967, AS AMENDED.

**BROOKLEY AVENUE** 

NEW FREE ACCESS

115' R.O.W.

100'

1" = 100'

**ACQUISITION PARCEL MDOT PARCEL 317** 0.455 ACRES 19799 SQ.FT.

S89°54'50"E 315.97' 3" CONSUMERS ENERGY PIPE

35+88.66 (80.00' LT)

-P.O.B. (ACQUISITION PARCEL)

239.78

P.O.C.

P.O.B. (REMAINDER PARCEL) 1/2" #21585

N89°54'50"W 80.00'

N00°00'30"E

EX. 33' R.O.W.

E.-W. ¼ LINE OF SEC. 26

I-10 E. 1/4 COR. SEC 27 T. 2 S., R. 1 W. JACKSON COUNTY