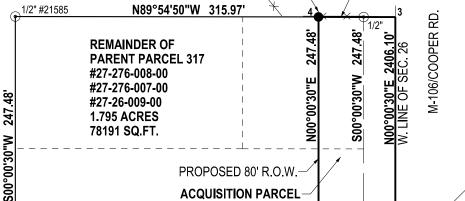

-P.O.B. (ACQUISITION PARCEL)

239.78

P.O.C.

P.O.B. (REMAINDER PARCEL) 1/2" #21585

N89°54'50"W 80.00'

N00°00'30"E

EX. 33' R.O.W.

E.-W. ¼ LINE OF SEC. 26

## LEGEND:

SET 1/2" IRON WITH CAP #56048

(0) FOUND IRON PIN

0 FOUND IRON PIPE

FOUND PLSS CORNER

POINT OF COMMENCING P.O.C. P.O.B. POINT OF BEGINNING

| COORDINATES (MCS83) |           |              |                      |              |
|---------------------|-----------|--------------|----------------------|--------------|
| POINT#              | NORTHING  | STD. DEV. N. | EASTING              | STD. DEV. E. |
| 1                   | 280349.79 | 0.005        | 13113290.29          | 0.003        |
| 2                   | 280589.57 | 0.01         | 13113290.32 (SE COR) | 0.01         |
| 3                   | 280837.05 | 0.01         | 13113290.36 (NE COR) | 0.01         |
| 4                   | 280837.17 | 0.01         | 13113210.36          | 0.01         |
| 5                   | 280589.69 | 0.01         | 13113210.32          | 0.01         |