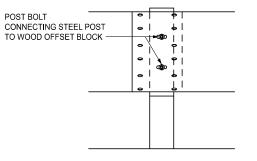

## BLOCK AND POST CONNECTION DETAILS

TOP

тор

## DETAIL SHOWING TRANSITION FROM GUARDRAIL, TYPE MGS-8 TO GUARDRAIL, TYPE MGS-8D

|   | POST BOLTS, SPLICE BOLTS AND WASHERS<br>AT BEAM ELEMENT SPLICE POSTS AND AT INTERMEDIATE POSTS |       |                 |              |        |                           |                        |
|---|------------------------------------------------------------------------------------------------|-------|-----------------|--------------|--------|---------------------------|------------------------|
| ſ | GUARDRAIL<br>TYPE                                                                              | POST  | OFFSET<br>BLOCK | POST BOLTS   |        | SPLICE BOLTS              | WASHERS                |
|   |                                                                                                |       |                 | NO.<br>REQ'D | LENGTH | (1¼" LONG)<br>(NO. REQ'D) | (ROUND)<br>(NO. REQ'D) |
| ſ | MGS-8                                                                                          | WOOD  | WOOD            | 1            | 18"    | 8                         | 1                      |
| L |                                                                                                | STEEL | WOOD            | 1            | 9½"    | 0                         | 1                      |
| ſ | MGS-8D                                                                                         | WOOD  | WOOD            | 1            | * 26½" | 16                        |                        |
|   |                                                                                                | STEEL | WOOD            | 2            | 9½"    | 01                        | 2                      |