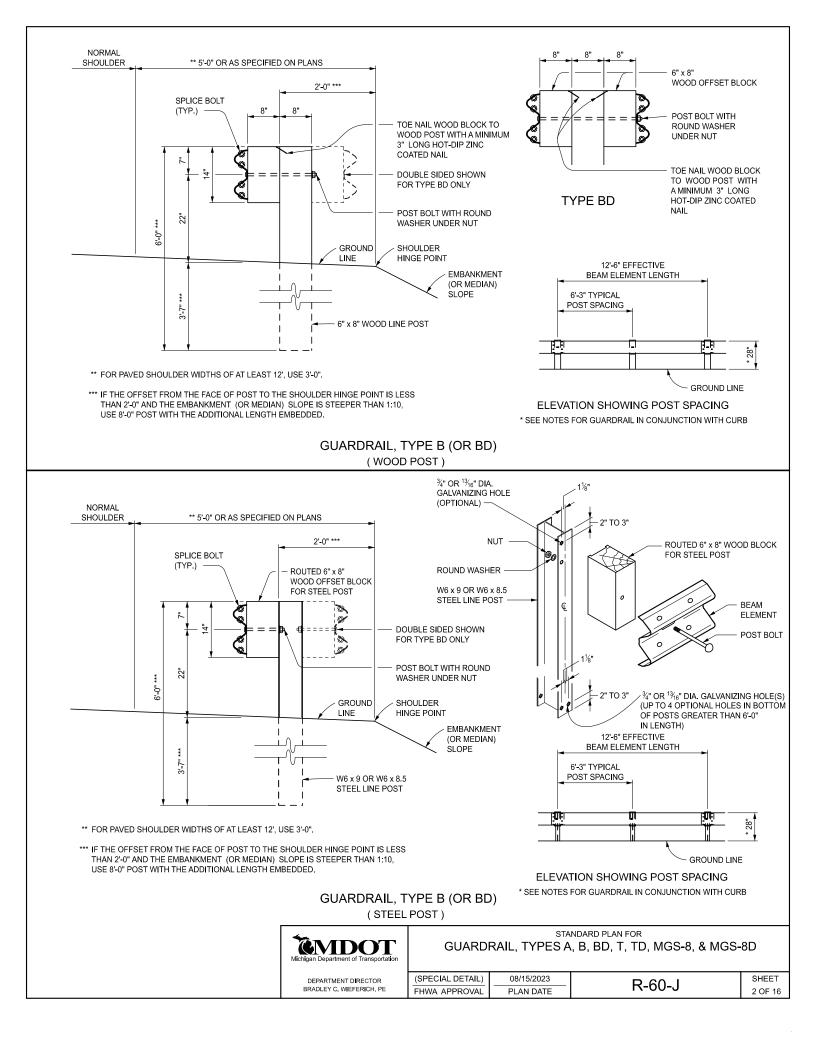

BLOCK AND POST CONNECTION DETAILS

| Michigan Department of Transportation           | STANDARD PLAN FOR<br>GUARDRAIL, TYPES A, B, BD, T, TD, MGS-8, & MGS-8D |                         |        |                  |  |
|-------------------------------------------------|------------------------------------------------------------------------|-------------------------|--------|------------------|--|
| DEPARTMENT DIRECTOR<br>BRADLEY C. WIEFERICH, PE | (SPECIAL DETAIL)<br>FHWA APPROVAL                                      | 08/15/2023<br>PLAN DATE | R-60-J | SHEET<br>5 OF 16 |  |