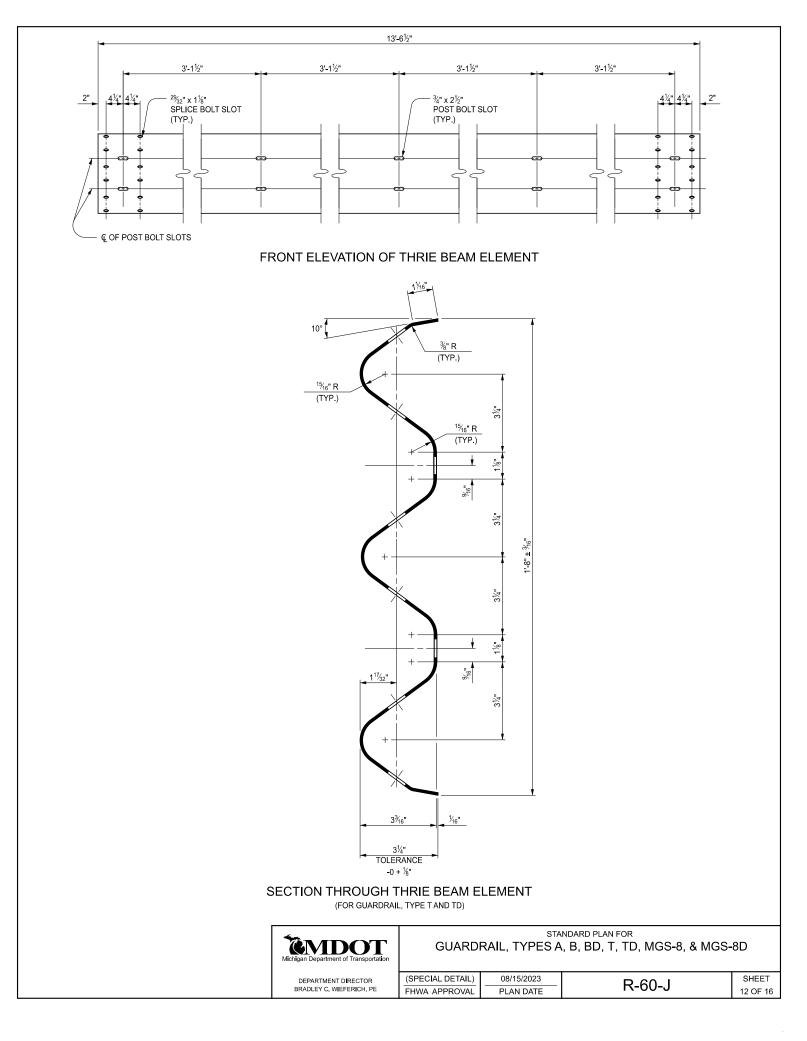

BLOCK AND POST CONNECTION DETAILS

| Michigan Department of Transportation           | STANDARD PLAN FOR<br>GUARDRAIL, TYPES A, B, BD, T, TD, MGS-8, & MGS-8D |                         |        |                  |  |
|-------------------------------------------------|------------------------------------------------------------------------|-------------------------|--------|------------------|--|
| DEPARTMENT DIRECTOR<br>BRADLEY C. WIEFERICH, PE | (SPECIAL DETAIL)<br>FHWA APPROVAL                                      | 08/15/2023<br>PLAN DATE | R-60-J | SHEET<br>5 OF 16 |  |

## BLOCK AND POST CONNECTION DETAILS

TOP

тор