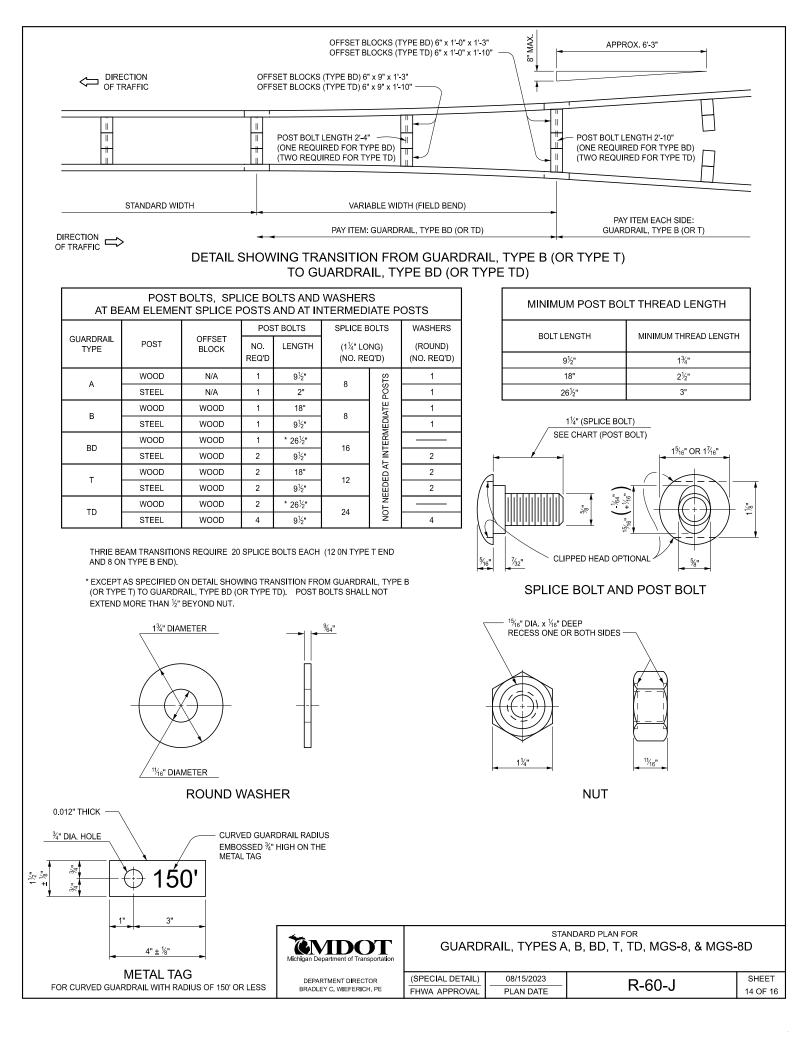

## DETAIL SHOWING TRANSITION FROM GUARDRAIL, TYPE MGS-8 TO GUARDRAIL, TYPE MGS-8D

|   | POST BOLTS, SPLICE BOLTS AND WASHERS<br>AT BEAM ELEMENT SPLICE POSTS AND AT INTERMEDIATE POSTS |       |                 |              |        |                           |                        |
|---|------------------------------------------------------------------------------------------------|-------|-----------------|--------------|--------|---------------------------|------------------------|
| ſ | GUARDRAIL<br>TYPE                                                                              | POST  | OFFSET<br>BLOCK | POST BOLTS   |        | SPLICE BOLTS              | WASHERS                |
|   |                                                                                                |       |                 | NO.<br>REQ'D | LENGTH | (1¼" LONG)<br>(NO. REQ'D) | (ROUND)<br>(NO. REQ'D) |
| ſ | MGS-8                                                                                          | WOOD  | WOOD            | 1            | 18"    | 8                         | 1                      |
| L |                                                                                                | STEEL | WOOD            | 1            | 9½"    | 0                         | 1                      |
| ſ | MGS-8D                                                                                         | WOOD  | WOOD            | 1            | * 26½" | 16                        |                        |
|   |                                                                                                | STEEL | WOOD            | 2            | 9½"    | 01                        | 2                      |

THRIE BEAM TRANSITIONS REQUIRE 20 SPLICE BOLTS EACH (12  $\rm 0N$  TYPE T END AND 8 ON TYPE MGS END).

\* EXCEPT AS SPECIFIED ON DETAIL SHOWING TRANSITION FROM GUARDRAIL, TYPE MGS-8 TO GUARDRAIL, TYPE MGS-8D POST BOLTS SHALL NOT EXTEND MORE THAN  $\frac{1}{2}^{\rm o}$  BEYOND NUT.

## MINIMUM POST BOLT THREAD LENGTH

| BOLT LENGTH | MINIMUM THREAD LENGTH |  |  |
|-------------|-----------------------|--|--|
| 9½"         | 1¾"                   |  |  |
| 18"         | 2½"                   |  |  |
| 26½"        | 3"                    |  |  |