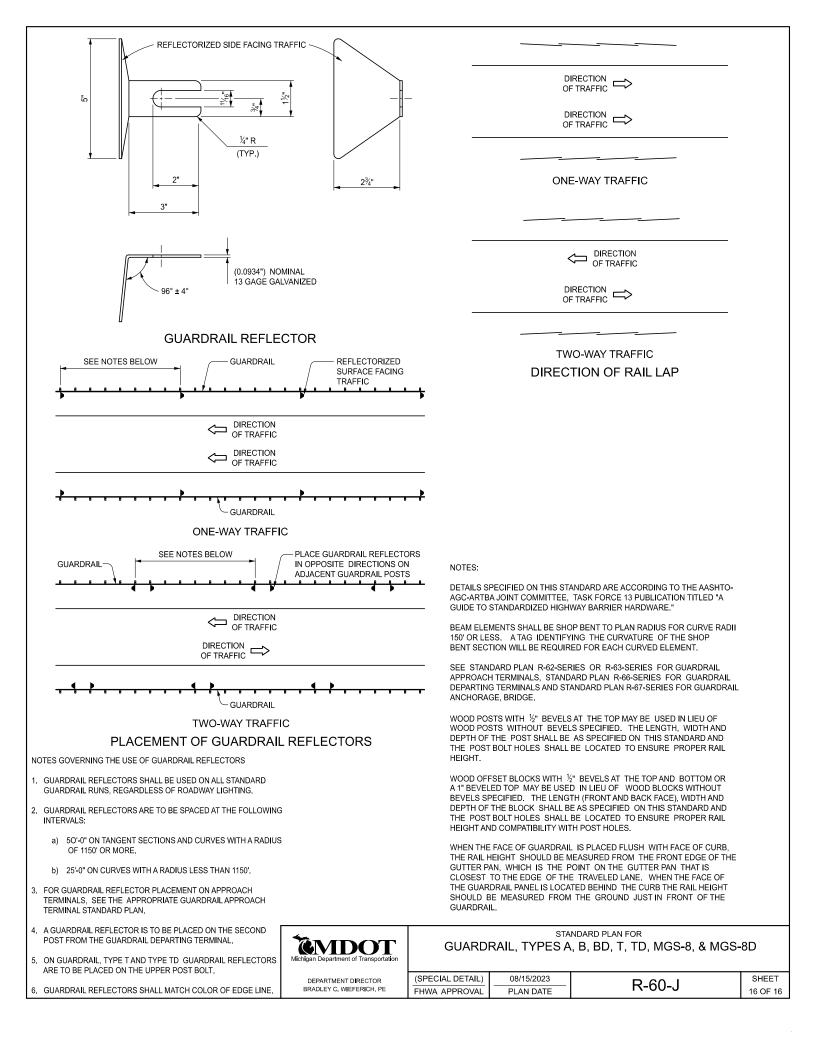

## MINIMUM POST BOLT THREAD LENGTH

| BOLT LENGTH | MINIMUM THREAD LENGTH |  |  |
|-------------|-----------------------|--|--|
| 9½"         | 1¾"                   |  |  |
| 18"         | 2½"                   |  |  |
| 26½"        | 3"                    |  |  |