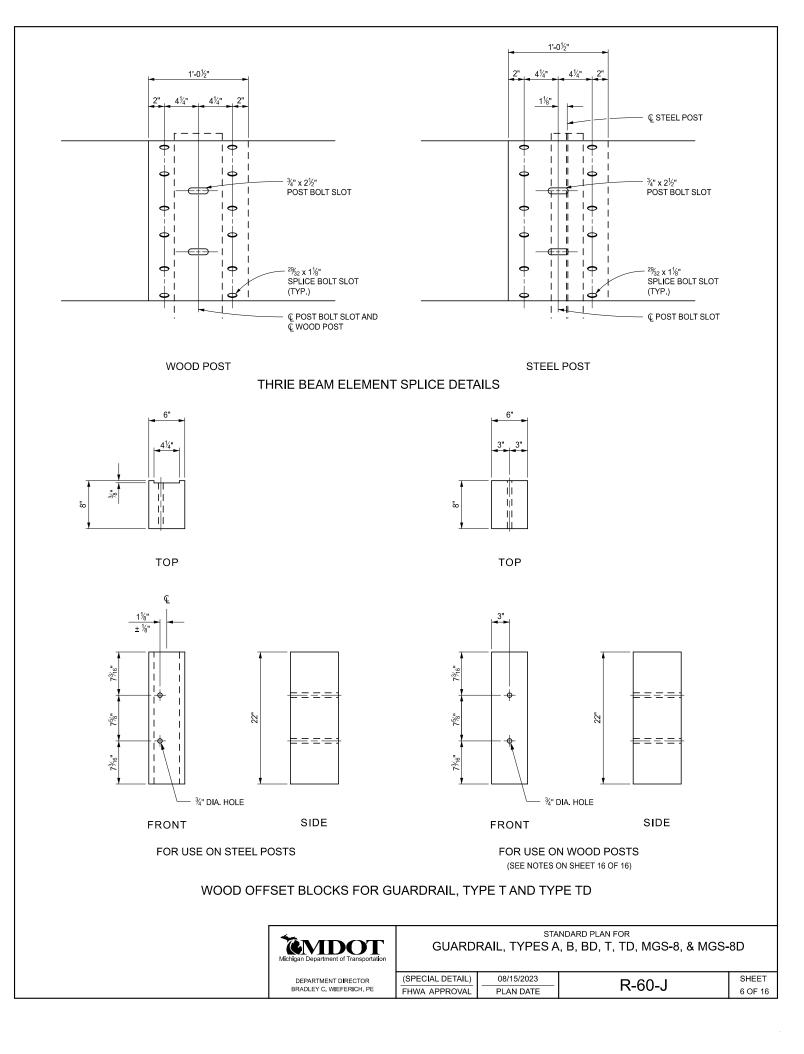

BLOCK AND POST CONNECTION DETAILS

| Michigan Department of Transportation           | STANDARD PLAN FOR<br>GUARDRAIL, TYPES A, B, BD, T, TD, MGS-8, & MGS-8D |                         |        |                  |  |
|-------------------------------------------------|------------------------------------------------------------------------|-------------------------|--------|------------------|--|
| DEPARTMENT DIRECTOR<br>BRADLEY C. WIEFERICH, PE | (SPECIAL DETAIL)<br>FHWA APPROVAL                                      | 08/15/2023<br>PLAN DATE | R-60-J | SHEET<br>5 OF 16 |  |