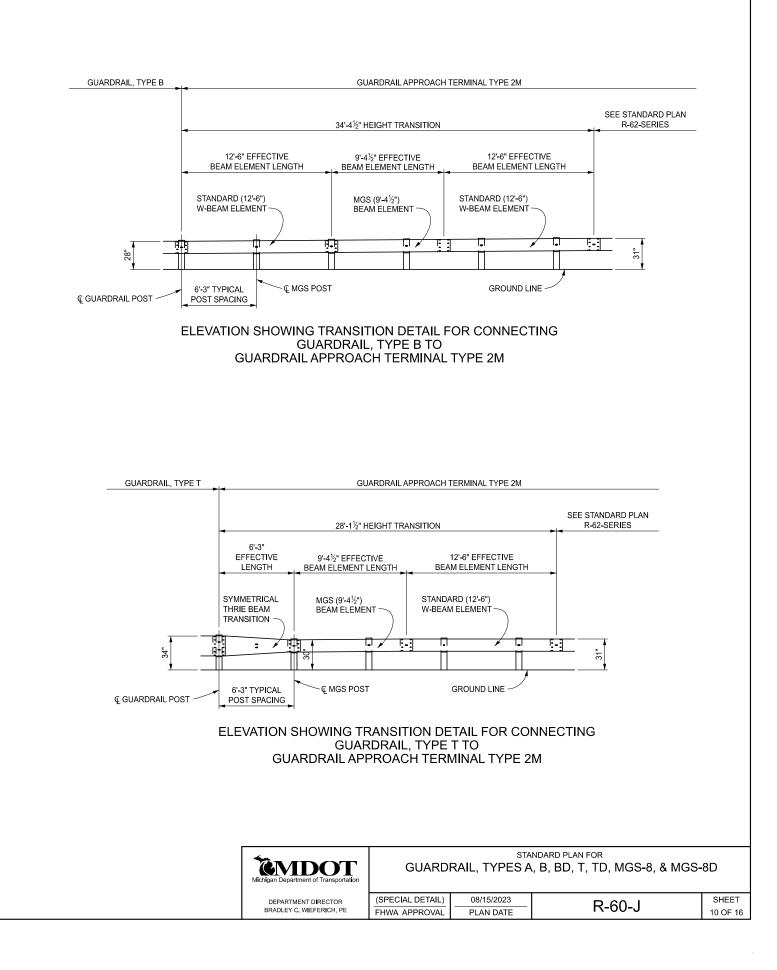

| 08/15/2023<br>PLAN DATE | R-60-J | SHEET<br>5 OF 16 |  |







## BLOCK AND POST CONNECTION DETAILS





TOP

тор



## WOOD OFFSET BLOCKS FOR GUARDRAIL, TYPE MGS-8 AND TYPE MGS-8D

| Michigan Department of Transportation | STANDARD PLAN FOR<br>GUARDRAIL, TYPES A, B, BD, T, TD, MGS-8, & MGS-8D |            |        |         |  |
|---------------------------------------|------------------------------------------------------------------------|------------|--------|---------|--|
| DEPARTMENT DIRECTOR                   | (SPECIAL DETAIL)                                                       | 08/15/2023 | R-60-J | SHEET   |  |
| BRADLEY C. WIEFERICH, PE              | FHWA APPROVAL                                                          | PLAN DATE  | K-00-J | 8 OF 16 |  |















## DETAIL SHOWING TRANSITION FROM GUARDRAIL, TYPE MGS-8 TO GUARDRAIL, TYPE MGS-8D

|   | POST BOLTS, SPLICE BOLTS AND WASHERS<br>AT BEAM ELEMENT SPLICE POSTS AND AT INTERMEDIATE POSTS |       |                 |              |        |                           |                        |
|---|------------------------------------------------------------------------------------------------|-------|-----------------|--------------|--------|---------------------------|------------------------|
| ſ | GUARDRAIL<br>TYPE                                                                              | POST  | OFFSET<br>BLOCK | POST BOLTS   |        | SPLICE BOLTS              | WASHERS                |
|   |