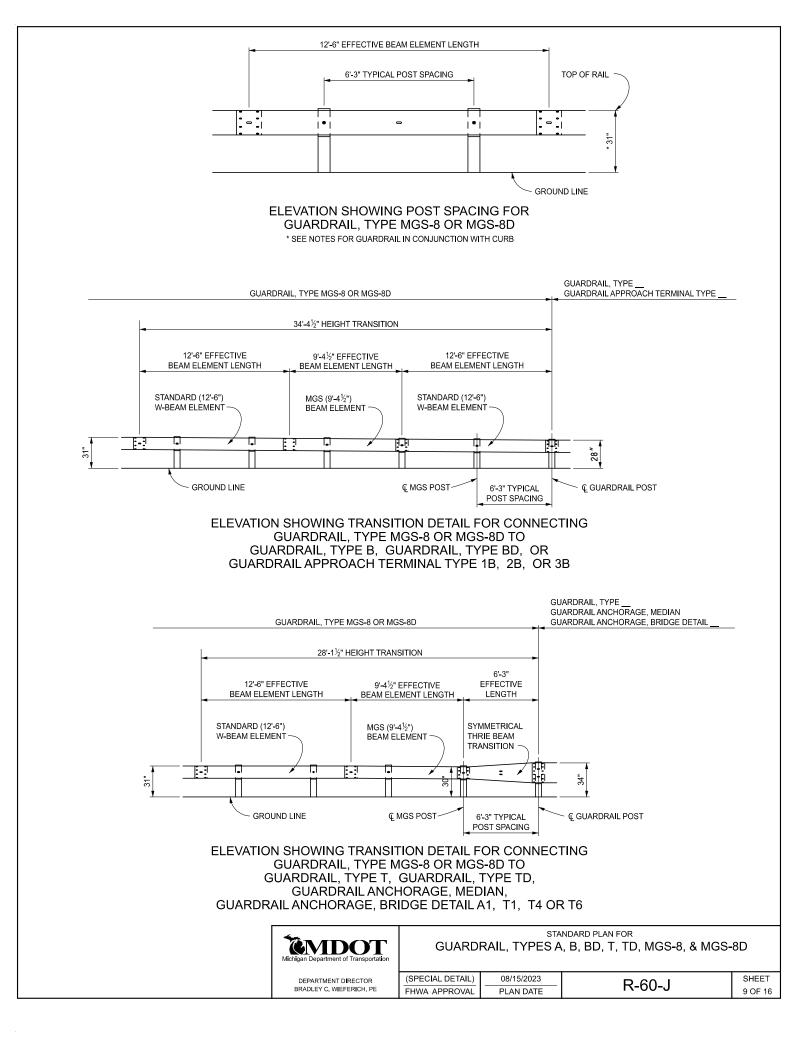

| 08/15/2023<br>PLAN DATE | R-60-J | SHEET<br>5 OF 16 |  |







## BLOCK AND POST CONNECTION DETAILS





TOP

тор



## WOOD OFFSET BLOCKS FOR GUARDRAIL, TYPE MGS-8 AND TYPE MGS-8D

| Michigan Department of Transportation | STANDARD PLAN FOR<br>GUARDRAIL, TYPES A, B, BD, T, TD, MGS-8, & MGS-8D |            |        |         |  |
|---------------------------------------|------------------------------------------------------------------------|------------|--------|---------|--|
| DEPARTMENT DIRECTOR                   | (SPECIAL DETAIL)                                                       | 08/15/2023 | R-60-J | SHEET   |  |
| BRADLEY C. WIEFERICH, PE              | FHWA APPROVAL                                                          | PLAN DATE  | K-00-J | 8 OF 16 |  |















## DETAIL SHOWING TRANSITION FROM GUARDRAIL, TYPE MGS-8 TO GUARDRAIL, TYPE MGS-8D

|   | POST BOLTS, SPLICE BOLTS AND WASHERS<br>AT BEAM ELEMENT SPLICE POSTS AND AT INTERMEDIATE POSTS |       |                 |              |        |                           |                        |
|---|------------------------------------------------------------------------------------------------|-------|-----------------|--------------|--------|---------------------------|------------------------|
| ſ | GUARDRAIL<br>TYPE                                                                              | POST  | OFFSET<br>BLOCK | POST BOLTS   |        | SPLICE BOLTS              | WASHERS                |
|   |