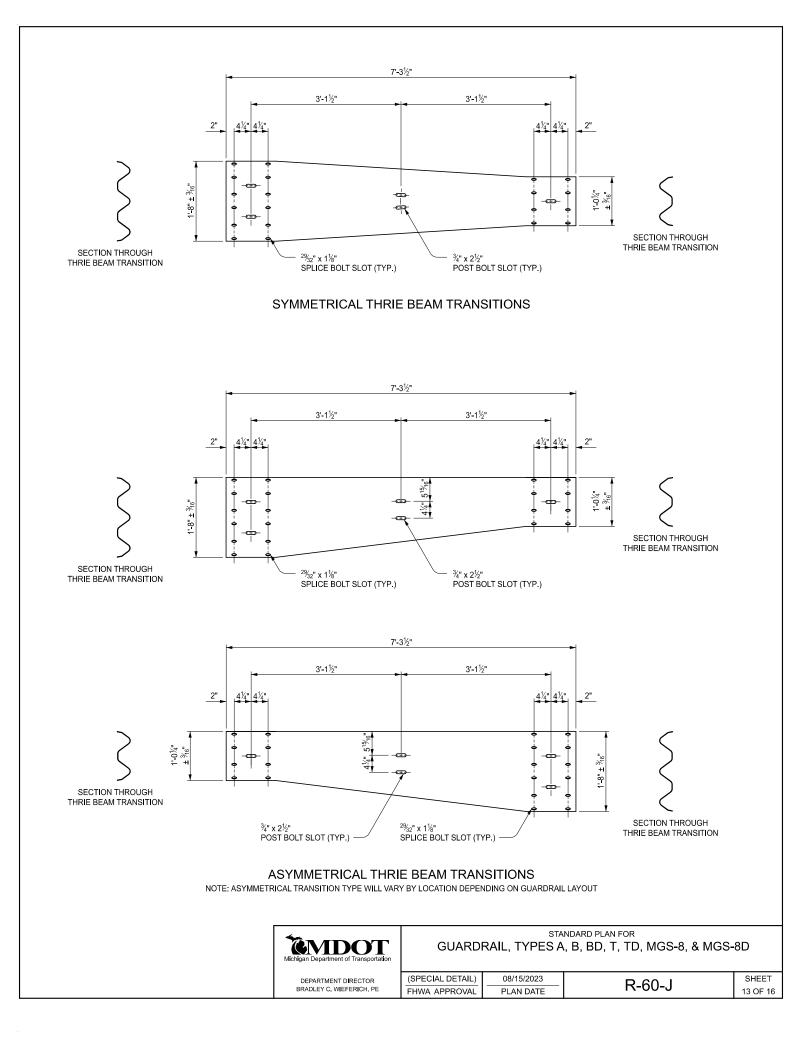

BLOCK AND POST CONNECTION DETAILS

| Michigan Department of Transportation           | STANDARD PLAN FOR<br>GUARDRAIL, TYPES A, B, BD, T, TD, MGS-8, & MGS-8D |                         |        |                  |  |
|-------------------------------------------------|------------------------------------------------------------------------|-------------------------|--------|------------------|--|
| DEPARTMENT DIRECTOR<br>BRADLEY C. WIEFERICH, PE | (SPECIAL DETAIL)<br>FHWA APPROVAL                                      | 08/15/2023<br>PLAN DATE | R-60-J | SHEET<br>5 OF 16 |  |

## BLOCK AND POST CONNECTION DETAILS

TOP

тор