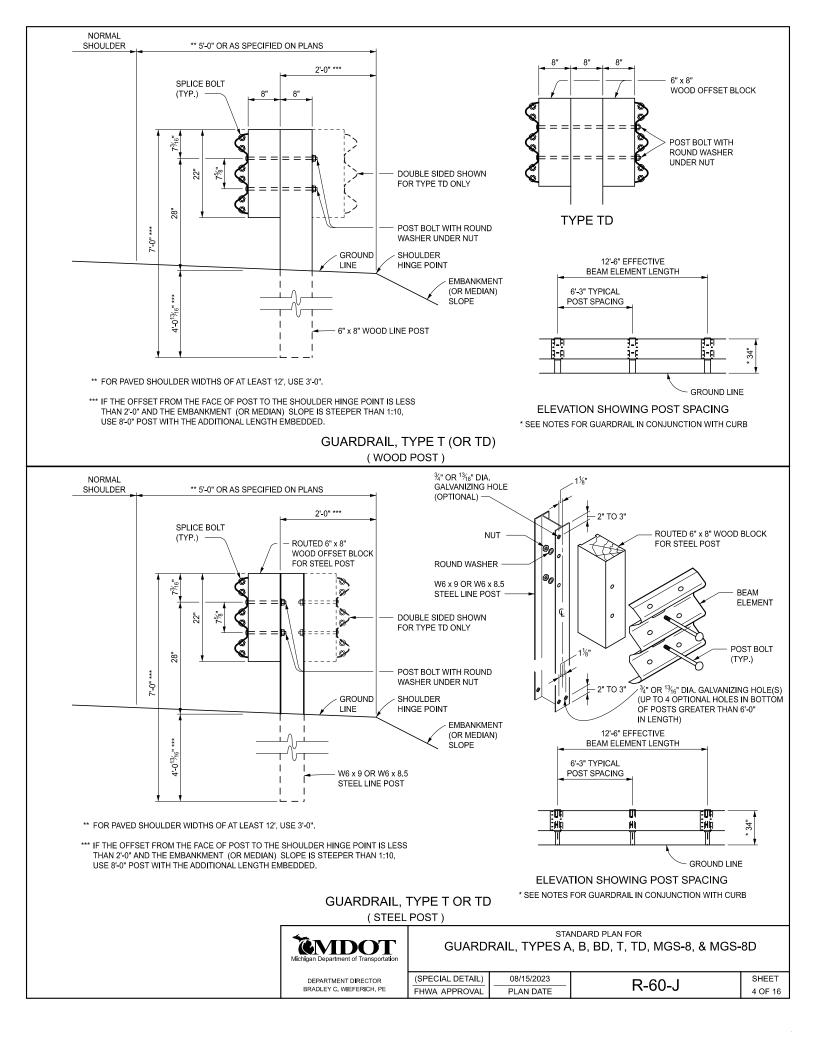

BLOCK AND POST CONNECTION DETAILS

| Michigan Department of Transportation           | STANDARD PLAN FOR<br>GUARDRAIL, TYPES A, B, BD, T, TD, MGS-8, & MGS-8D |                         |        |                  |  |
|-------------------------------------------------|------------------------------------------------------------------------|-------------------------|--------|------------------|--|
| DEPARTMENT DIRECTOR<br>BRADLEY C. WIEFERICH, PE | (SPECIAL DETAIL)<br>FHWA APPROVAL                                      | 08/15/2023<br>PLAN DATE | R-60-J | SHEET<br>5 OF 16 |  |