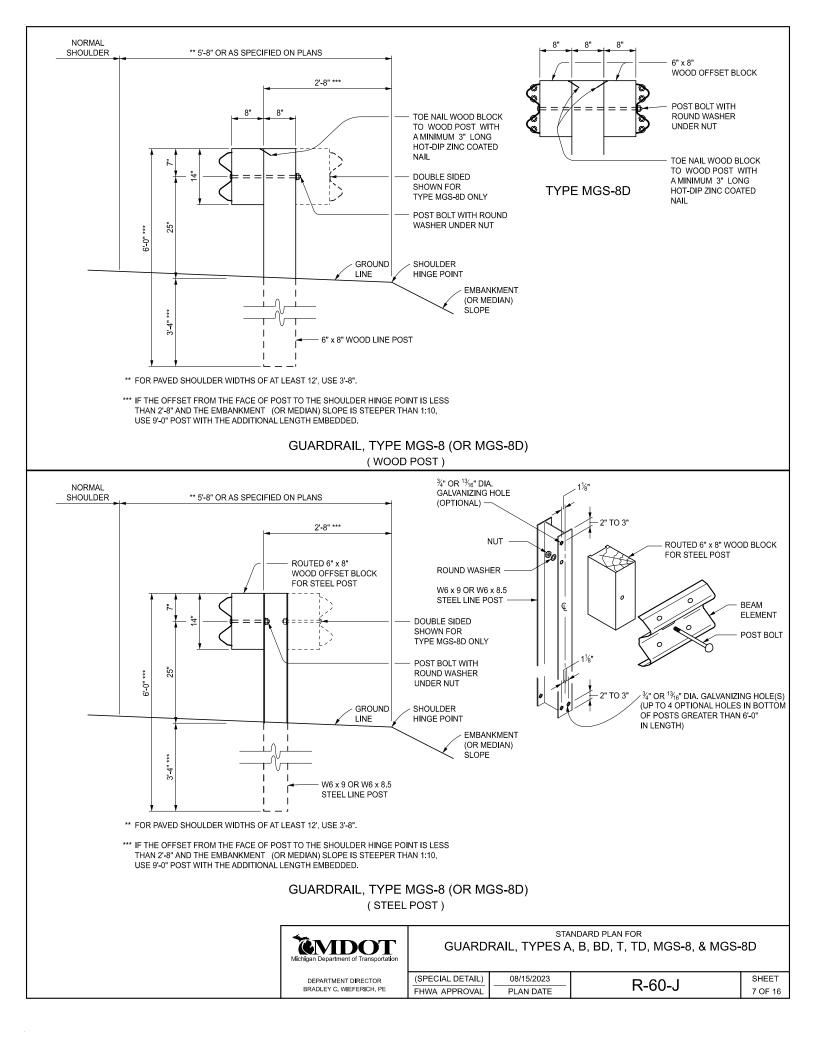

## WOOD OFFSET BLOCKS FOR GUARDRAIL, TYPE MGS-8 AND TYPE MGS-8D

| Michigan Department of Transportation | STANDARD PLAN FOR<br>GUARDRAIL, TYPES A, B, BD, T, TD, MGS-8, & MGS-8D |            |        |         |  |
|---------------------------------------|------------------------------------------------------------------------|------------|--------|---------|--|
| DEPARTMENT DIRECTOR                   | (SPECIAL DETAIL)                                                       | 08/15/2023 | R-60-J | SHEET   |  |
| BRADLEY C. WIEFERICH, PE              | FHWA APPROVAL                                                          | PLAN DATE  | K-00-J | 8 OF 16 |  |