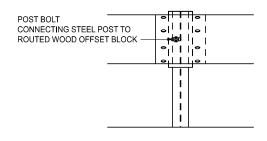

## BLOCK AND POST CONNECTION DETAILS

TOP

тор

## DETAIL SHOWING TRANSITION FROM GUARDRAIL, TYPE MGS-8 TO GUARDRAIL, TYPE MGS-8D

|   | POST BOLTS, SPLICE BOLTS AND WASHERS<br>AT BEAM ELEMENT SPLICE POSTS AND AT INTERMEDIATE POSTS |       |                 |              |        |                           |                        |
|---|------------------------------------------------------------------------------------------------|-------|-----------------|--------------|--------|---------------------------|------------------------|
| ſ | GUARDRAIL<br>TYPE                                                                              | POST  | OFFSET<br>BLOCK | POST BOLTS   |        | SPLICE BOLTS              | WASHERS                |
|   |                                                                                                |       |                 | NO.<br>REQ'D | LENGTH | (1¼" LONG)<br>(NO. REQ'D) | (ROUND)<br>(NO. REQ'D) |
| ſ | MGS-8                                                                                          | WOOD  | WOOD            | 1            | 18"    | 8                         | 1                      |
| L |                                                                                                | STEEL | WOOD            | 1            | 9½"    | 0                         | 1                      |
| ſ | MGS-8D                                                                                         | WOOD  | WOOD            | 1            | * 26½" | 16                        |                        |
|   |                                                                                                | STEEL | WOOD            | 2            | 9½"    | 01                        | 2                      |