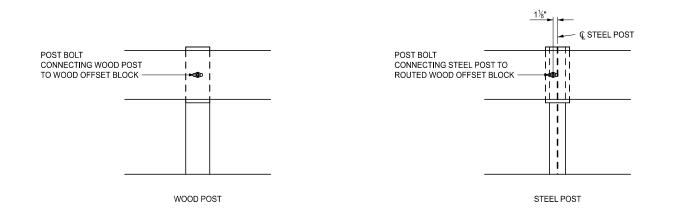

BLOCK AND POST CONNECTION DETAILS

| Michigan Department of Transportation           | STANDARD PLAN FOR<br>GUARDRAIL, TYPES A, B, BD, T, TD, MGS-8, & MGS-8D |                         |        |                  |  |
|-------------------------------------------------|------------------------------------------------------------------------|-------------------------|--------|------------------|--|
| DEPARTMENT DIRECTOR<br>BRADLEY C. WIEFERICH, PE | (SPECIAL DETAIL)<br>FHWA APPROVAL                                      | 08/15/2023<br>PLAN DATE | R-60-J | SHEET<br>5 OF 16 |  |







## BLOCK AND POST CONNECTION DETAILS





TOP

тор



## WOOD OFFSET BLOCKS FOR GUARDRAIL, TYPE MGS-8 AND TYPE MGS-8D

| Michigan Department of Transportation | STANDARD PLAN FOR<br>GUARDRAIL, TYPES A, B, BD, T, TD, MGS-8, & MGS-8D |            |        |         |  |
|---------------------------------------|------------------------------------------------------------------------|------------|--------|---------|--|
| DEPARTMENT DIRECTOR                   | (SPECIAL DETAIL)                                                       | 08/15/2023 | R-60-J | SHEET   |  |
| BRADLEY C. WIEFERICH, PE              | FHWA APPROVAL                                                          | PLAN DATE  | K-00-J | 8 OF 16 |  |















## DETAIL SHOWING TRANSITION FROM GUARDRAIL, TYPE MGS-8 TO GUARD