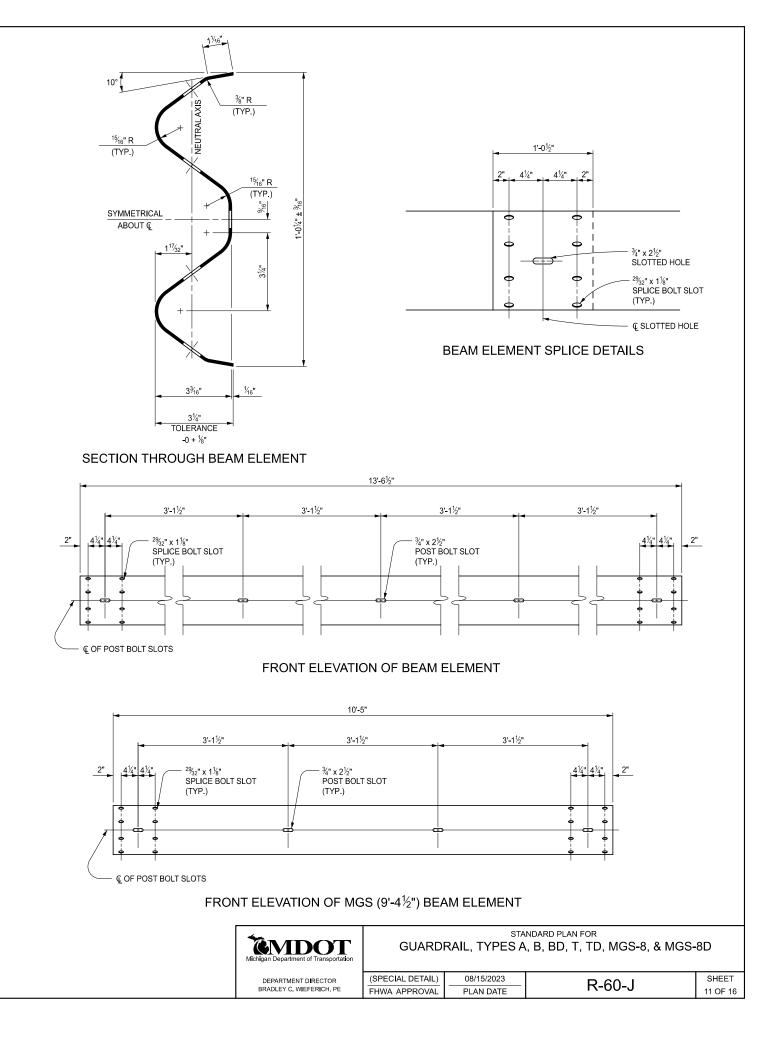

| 08/15/2023<br>PLAN DATE | R-60-J | SHEET<br>5 OF 16 |  |







## BLOCK AND POST CONNECTION DETAILS





TOP

тор



## WOOD OFFSET BLOCKS FOR GUARDRAIL, TYPE MGS-8 AND TYPE MGS-8D

| Michigan Department of Transportation | STANDARD PLAN FOR<br>GUARDRAIL, TYPES A, B, BD, T, TD, MGS-8, & MGS-8D |            |        |         |  |
|---------------------------------------|------------------------------------------------------------------------|------------|--------|---------|--|
| DEPARTMENT DIRECTOR                   | (SPECIAL DETAIL)                                                       | 08/15/2023 | R-60-J | SHEET   |  |
| BRADLEY C. WIEFERICH, PE              | FHWA APPROVAL                                                          | PLAN DATE  | K-00-J | 8 OF 16 |  |















## DETAIL SHOWING TRANSITION FROM GUARDRAIL, TYPE MGS-8 TO GUARDRAIL, TYPE MGS-8D

|   | POST BOLTS, SPLICE BOLTS AND WASHERS<br>AT BEAM ELEMENT SPLICE POSTS AND AT INTERMEDIATE POSTS |       |                 |              |        |                           |                        |
|---|------------------------------------------------------------------------------------------------|-------|-----------------|--------------|--------|---------------------------|------------------------|
| ſ | GUARDRAIL<br>TYPE                                                                              | POST  | OFFSET<br>BLOCK | POST BOLTS   |        | SPLICE BOLTS              | WASHERS                |
|   |