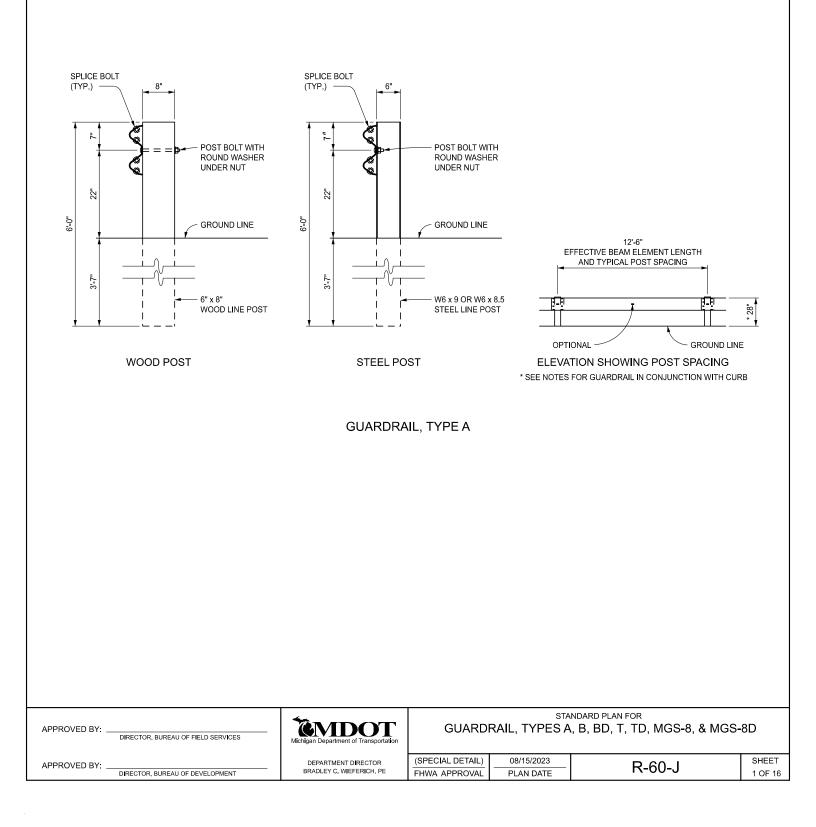

BLOCK AND POST CONNECTION DETAILS

| Michigan Department of Transportation           | STANDARD PLAN FOR<br>GUARDRAIL, TYPES A, B, BD, T, TD, MGS-8, & MGS-8D |                         |        |                  |  |
|-------------------------------------------------|------------------------------------------------------------------------|-------------------------|--------|------------------|--|
| DEPARTMENT DIRECTOR<br>BRADLEY C. WIEFERICH, PE | (SPECIAL DETAIL)<br>FHWA APPROVAL                                      | 08/15/2023<br>PLAN DATE | R-60-J | SHEET<br>5 OF 16 |  |