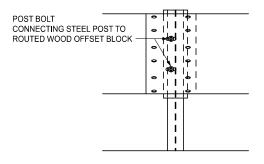

## BLOCK AND POST CONNECTION DETAILS

TOP

тор

## DETAIL SHOWING TRANSITION FROM GUARDRAIL, TYPE MGS-8 TO GUARDRAIL, TYPE MGS-8D

|   | POST BOLTS, SPLICE BOLTS AND WASHERS<br>AT BEAM ELEMENT SPLICE POSTS AND AT INTERMEDIATE POSTS |       |                 |              |        |                           |                        |
|---|------------------------------------------------------------------------------------------------|-------|-----------------|--------------|--------|---------------------------|------------------------|
| ſ | GUARDRAIL<br>TYPE                                                                              | POST  | OFFSET<br>BLOCK | POST BOLTS   |        | SPLICE BOLTS              | WASHERS                |
|   |                                                                                                |       |                 | NO.<br>REQ'D | LENGTH | (1¼" LONG)<br>(NO. REQ'D) | (ROUND)<br>(NO. REQ'D) |
| ſ | MGS-8                                                                                          | WOOD  | WOOD            | 1            | 18"    | 8                         | 1                      |
| L |                                                                                                | STEEL | WOOD            | 1            | 9½"    | 0                         | 1                      |
| ſ | MGS-8D                                                                                         | WOOD  | WOOD            | 1            | * 26½" | 16                        |                        |
|   |                                                                                                | STEEL | WOOD            | 2            | 9½"    | 01                        | 2                      |