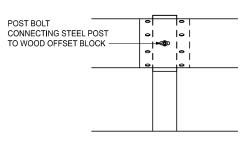

## BLOCK AND POST CONNECTION DETAILS

TOP

тор

## DETAIL SHOWING TRANSITION FROM GUARDRAIL, TYPE MGS-8 TO GUARDRAIL, TYPE MGS-8D

|   | POST BOLTS, SPLICE BOLTS AND WASHERS<br>AT BEAM ELEMENT SPLICE POSTS AND AT INTERMEDIATE POSTS |       |                 |              |        |                           |                        |
|---|------------------------------------------------------------------------------------------------|-------|-----------------|--------------|--------|---------------------------|------------------------|
| ſ | GUARDRAIL<br>TYPE                                                                              | POST  | OFFSET<br>BLOCK | POST BOLTS   |        | SPLICE BOLTS              | WASHERS                |
|   |                                                                                                |       |                 | NO.<br>REQ'D | LENGTH | (1¼" LONG)<br>(NO. REQ'D) | (ROUND)<br>(NO. REQ'D) |
| ſ | MGS-8                                                                                          | WOOD  | WOOD            | 1            | 18"    | 8                         | 1                      |
| L |                                                                                                | STEEL | WOOD            | 1            | 9½"    | 0                         | 1                      |
| ſ | MGS-8D                                                                                         | WOOD  | WOOD            | 1            | * 26½" | 16                        |                        |
|   |                                                                                                | STEEL | WOOD            | 2            | 9½"    | 01                        | 2                      |