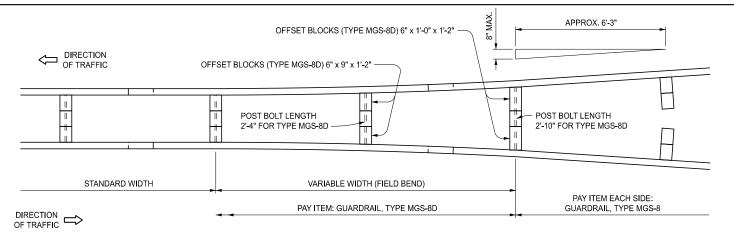

## DETAIL SHOWING TRANSITION FROM GUARDRAIL, TYPE MGS-8 TO GUARDRAIL, TYPE MGS-8D

|   | POST BOLTS, SPLICE BOLTS AND WASHERS<br>AT BEAM ELEMENT SPLICE POSTS AND AT INTERMEDIATE POSTS |       |                 |              |        |                           |                        |
|---|------------------------------------------------------------------------------------------------|-------|-----------------|--------------|--------|---------------------------|------------------------|
| ſ | GUARDRAIL<br>TYPE                                                                              | POST  | OFFSET<br>BLOCK | POST BOLTS   |        | SPLICE BOLTS              | WASHERS                |
|   |                                                                                                |       |                 | NO.<br>REQ'D | LENGTH | (1¼" LONG)<br>(NO. REQ'D) | (ROUND)<br>(NO. REQ'D) |
| ſ | MGS-8                                                                                          | WOOD  | WOOD            | 1            | 18"    | 8                         | 1                      |
| L |                                                                                                | STEEL | WOOD            | 1            | 9½"    | 0                         | 1                      |
| ſ | MGS-8D                                                                                         | WOOD  | WOOD            | 1            | * 26½" | 16                        |                        |
|   |                                                                                                | STEEL | WOOD            | 2            | 9½"    | 01                        | 2                      |

THRIE BEAM TRANSITIONS REQUIRE 20 SPLICE BOLTS EACH (12  $\rm 0N$  TYPE T END AND 8 ON TYPE MGS END).

\* EXCEPT AS SPECIFIED ON DETAIL SHOWING TRANSITION FROM GUARDRAIL, TYPE MGS-8 TO GUARDRAIL, TYPE MGS-8D POST BOLTS SHALL NOT EXTEND MORE THAN  $\frac{1}{2}^{\rm o}$  BEYOND NUT.