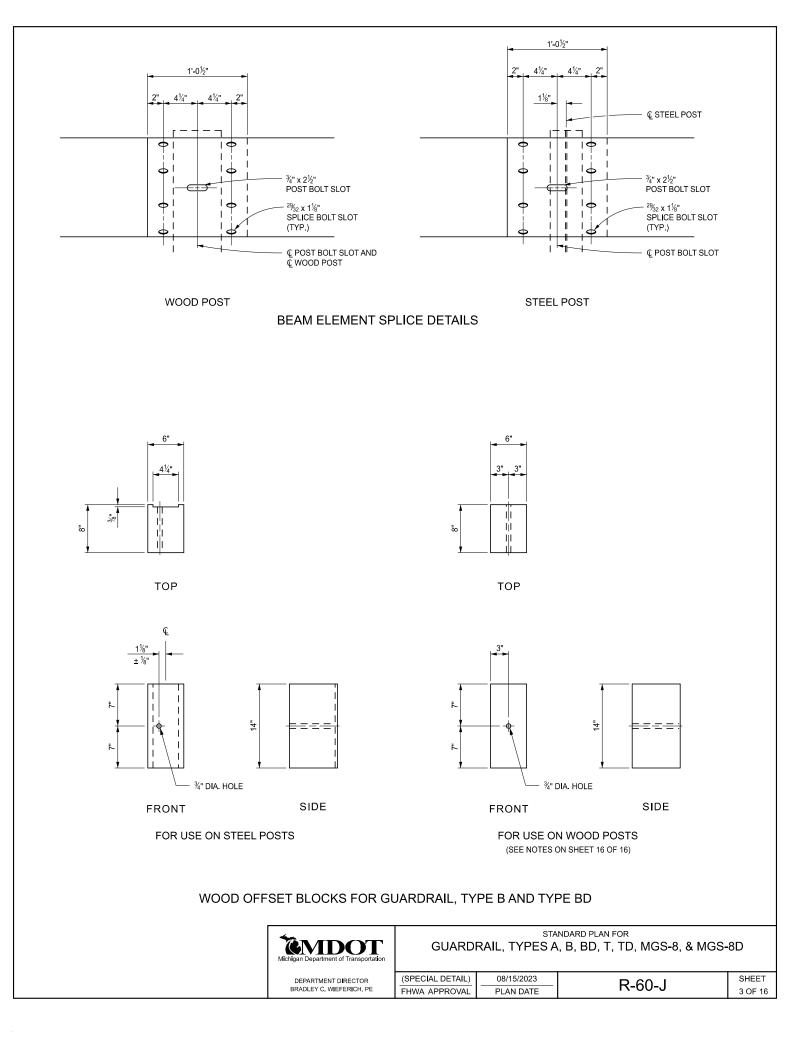

BLOCK AND POST CONNECTION DETAILS

| Michigan Department of Transportation           | STANDARD PLAN FOR<br>GUARDRAIL, TYPES A, B, BD, T, TD, MGS-8, & MGS-8D |                         |        |                  |  |
|-------------------------------------------------|------------------------------------------------------------------------|-------------------------|--------|------------------|--|
| DEPARTMENT DIRECTOR<br>BRADLEY C. WIEFERICH, PE | (SPECIAL DETAIL)<br>FHWA APPROVAL                                      | 08/15/2023<br>PLAN DATE | R-60-J | SHEET<br>5 OF 16 |  |







## BLOCK AND POST CONNECTION DETAILS





TOP

тор



## WOOD OFFSET BLOCKS FOR GUARDRAIL, TYPE MGS-8 AND TYPE MGS-8D

| Michigan Department of Transportation | STANDARD PLAN FOR<br>GUARDRAI