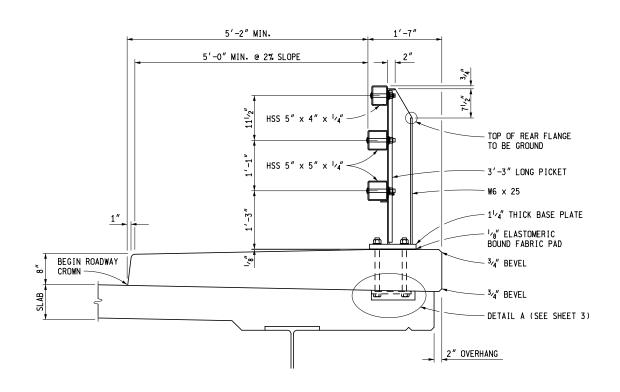

# SECTION THROUGH RAILING WITH BRUSH BLOCK



## SECTION THROUGH RAILING WITH SIDEWALK









### BASE PLATE

NOTE: POST FLANGE WELD DOES NOT REQUIRE MAGNETIC PARTICLE TESTING. WELD SHALL BE BACK-GOUGED ON BACK SIDE EXCEPT AT WEB. WELD IS THE SAME ON BOTH FLANGES.



ANCHOR BOLT



NOTE: PROVIDE  $15^3 4''$  LONG x  $11^1 4''$  WIDE x  $2^1 4''$  DEEP POCKET IN THE DECK SLAB AT THE LOCATION OF EACH RAIL POST. USE AT BRUSH BLOCK SECTION AND AT SIDEWALK FASCIA LESS THAN 10".



SECTION THROUGH POST WEB



SECTION THROUGH RAIL

### RAIL TO POST CONNECTIONS

MICHIGAN DEPARTMENT OF TRANSPORTATION BUREAU OF DEVELOPMENT STANDARD PLAN FOR

# BRIDGE RAILING, 3 TUBE WITH PICKETS

| 11-8-2016         | 9-17-2015 | D ON A | SHEET  |
|-------------------|-----------|--------|--------|
| F.H.W.A. APPROVAL | PLAN DATE | D-27-A | 3 OF 7 |
|