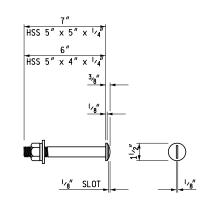

### BASE PLATE

NOTE: POST FLANGE WELD DOES NOT REQUIRE MAGNETIC PARTICLE TESTING. WELD SHALL BE BACK-GOUGED ON BACK SIDE EXCEPT AT WEB. WELD IS THE SAME ON BOTH FLANGES.

ANCHOR BOLT

NOTE: PROVIDE  $15^3 4''$  LONG x  $11^1 4''$  WIDE x  $2^1 4''$  DEEP POCKET IN THE DECK SLAB AT THE LOCATION OF EACH RAIL POST. USE AT BRUSH BLOCK SECTION AND AT SIDEWALK FASCIA LESS THAN 10".

SECTION THROUGH POST WEB

SECTION THROUGH RAIL