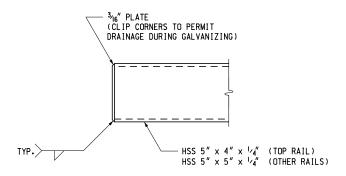

### FIXED SPLICE PLAN

SECTION E - E

7/8" Ø ROUND HEAD BOLT

END OF RAIL DETAIL