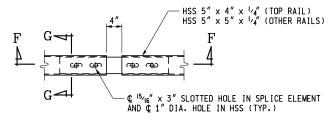

### FIXED SPLICE PLAN

SECTION E - E

7/8" Ø ROUND HEAD BOLT

END OF RAIL DETAIL

#### EXPANSION SPLICE PLAN

SECTION F - F

SECTION G - G

MICHIGAN DEPARTMENT OF TRANSPORTATION BUREAU OF DEVELOPMENT STANDARD PLAN FOR

BRIDGE RAILING, 3 TUBE WITH PICKETS

SHEET

4 OF 7

11-8-2016 9-17-2015 B-27-A