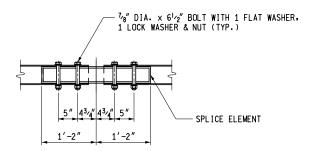

### FIXED SPLICE PLAN

SECTION E - E

7/8" Ø ROUND HEAD BOLT

END OF RAIL DETAIL

#### EXPANSION SPLICE PLAN

SECTION F - F

SECTION G - G

MICHIGAN DEPARTMENT OF TRANSPORTATION BUREAU OF DEVELOPMENT STANDARD PLAN FOR

BRIDGE RAILING, 3 TUBE WITH PICKETS

SHEET

4 OF 7

11-8-2016 9-17-2015 B-27-A