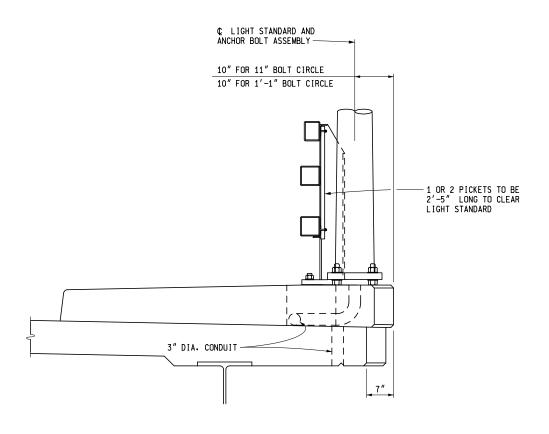

## PLAN VIEW AT LIGHT STANDARD WITH BRUSH BLOCK

SECTION AT LIGHT STANDARD WITH BRUSH BLOCK

MICHIGAN DEPARTMENT OF TRANSPORTATION
BUREAU OF DEVELOPMENT STANDARD PLAN FOR

BRIDGE RAILING,
3 TUBE WITH PICKETS

11-8-2016
F.H.W.A. APPROVAL PLAN DATE

B-27-A SHEET
5 OF 7