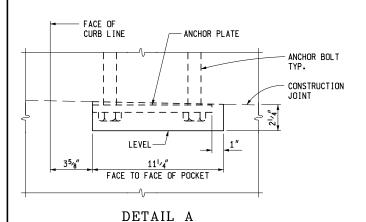

### BASE PLATE

NOTE: POST FLANGE WELD DOES NOT REQUIRE MAGNETIC PARTICLE TESTING. WELD SHALL BE BACK-GOUGED ON BACK SIDE EXCEPT AT WEB. WELD IS THE SAME ON BOTH FLANGES.

ANCHOR BOLT

NOTE: PROVIDE  $15^3 4''$  LONG x  $11^1 4''$  WIDE x  $2^1 4''$  DEEP POCKET IN THE DECK SLAB AT THE LOCATION OF EACH RAIL POST. USE AT BRUSH BLOCK SECTION AND AT SIDEWALK FASCIA LESS THAN 10".