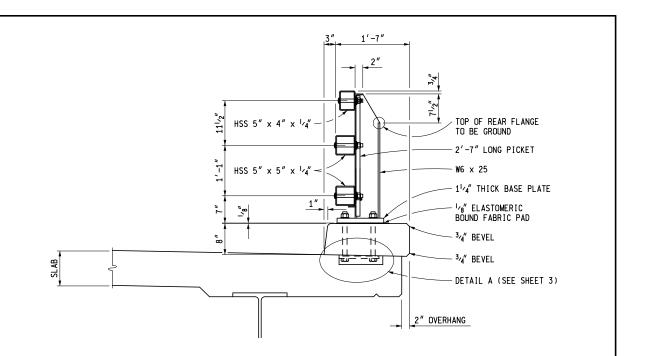

# SECTION THROUGH RAILING WITH BRUSH BLOCK



## SECTION THROUGH RAILING WITH SIDEWALK









### BASE PLATE

NOTE: POST FLANGE WELD DOES NOT REQUIRE MAGNETIC PARTICLE TESTING. WELD SHALL BE BACK-GOUGED ON BACK SIDE EXCEPT AT WEB. WELD IS THE SAME ON BOTH FLANGES.



ANCHOR BOLT



NOTE: PROVIDE  $15^3 4''$  LONG x  $11^1 4''$  WIDE x  $2^1 4''$  DEEP POCKET IN THE DECK SLAB AT THE LOCATION OF EACH RAIL POST. USE AT BRUSH BLOCK SECTION AND AT SIDEWALK FASCIA LESS THAN 10".



SECTION THROUGH POST WEB



SECTION THROUGH RAIL

### RAIL TO POST CONNECTIONS

MICHIGAN DEPARTMENT OF TRANSPORTATION BUREAU OF DEVELOPMENT STANDARD PLAN FOR

# BRIDGE RAILING, 3 TUBE WITH PICKETS

| 11-8-2016         | 9-17-2015 | D ON A | SHEET  |
|-------------------|-----------|--------|--------|
| F.H.W.A. AP