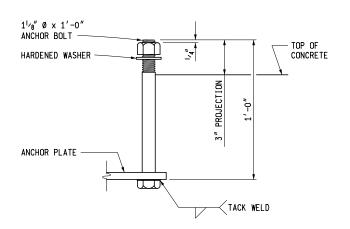

### BASE PLATE

NOTE: POST FLANGE WELD DOES NOT REQUIRE MAGNETIC PARTICLE TESTING. WELD SHALL BE BACK-GOUGED ON BACK SIDE EXCEPT AT WEB. WELD IS THE SAME ON BOTH FLANGES.

ANCHOR BOLT

NOTE: PROVIDE  $15^3 4''$  LONG x  $11^1 4''$  WIDE x  $2^1 4''$  DEEP POCKET IN THE DECK SLAB AT THE LOCATION OF EACH RAIL POST. USE AT BRUSH BLOCK SECTION AND AT SIDEWALK FASCIA LESS THAN 10".