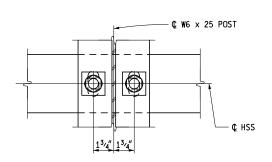

### BASE PLATE

NOTE: POST FLANGE WELD DOES NOT REQUIRE MAGNETIC PARTICLE TESTING. WELD SHALL BE BACK-GOUGED ON BACK SIDE EXCEPT AT WEB. WELD IS THE SAME ON BOTH FLANGES.

ANCHOR BOLT

NOTE: PROVIDE  $15^3 4''$  LONG x  $11^1 4''$  WIDE x  $2^1 4''$  DEEP POCKET IN THE DECK SLAB AT THE LOCATION OF EACH RAIL POST. USE AT BRUSH BLOCK SECTION AND AT SIDEWALK FASCIA LESS THAN 10".

SECTION THROUGH POST WEB

SECTION THROUGH RAIL

### RAIL TO POST CONNECTIONS

MICHIGAN DEPARTMENT OF TRANSPORTATION BUREAU OF DEVELOPMENT STANDARD PLAN FOR