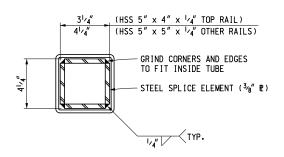

### FIXED SPLICE PLAN

SECTION E - E

7/8" Ø ROUND HEAD BOLT

END OF RAIL DETAIL