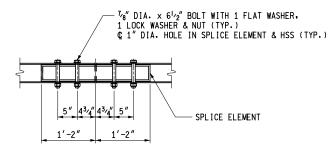

### FIXED SPLICE PLAN

SECTION E - E

7/8" Ø ROUND HEAD BOLT

END OF RAIL DETAIL

#### EXPANSION SPLICE PLAN

SECTION F - F

SECTION G - G

MICHIGAN DEPARTMENT OF TRANSPORTATION BUREAU OF DEVELOPMENT STANDARD PLAN FOR

BRIDGE RAILING, 3 TUBE WITH PICKETS

SHEET

4 OF 7

11-8-2016 9-17-2015 B-27-A