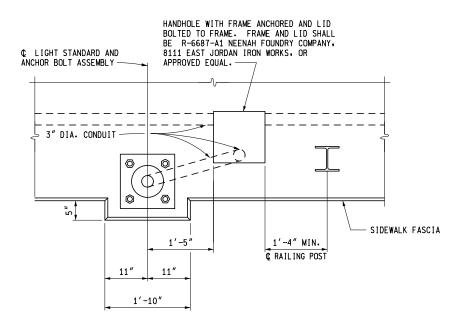

## PLAN VIEW AT LIGHT STANDARD WITH SIDEWALK

SECTION THROUGH RAILING WITH SIDEWALK

MICHIGAN DEPARTMENT OF TRANSPORTATION
BUREAU OF DEVELOPMENT STANDARD PLAN FOR

BRIDGE RAILING,
3 TUBE WITH PICKETS

11-8-2016
F.H.W.A. APPROVAL PLAN DATE B-27-A SHEET 6 OF 7