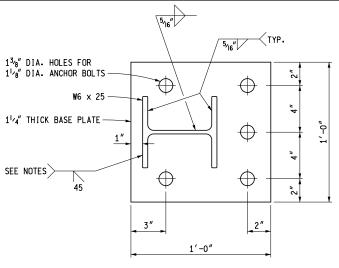

### BASE PLATE

NOTE: POST FLANGE WELD DOES NOT REQUIRE MAGNETIC PARTICLE TESTING. WELD SHALL BE BACK-GOUGED ON BACK SIDE EXCEPT AT WEB. WELD IS THE SAME ON BOTH FLANGES.

ANCHOR BOLT

NOTE: PROVIDE  $15^3 4''$  LONG x  $11^1 4''$  WIDE x  $2^1 4''$  DEEP POCKET IN THE DECK SLAB AT THE LOCATION OF EACH RAIL POST. USE AT BRUSH BLOCK SECTION AND AT SIDEWALK FASCIA LESS THAN 10".

SECTION THROUGH POST WEB

SECTION THROUGH RAIL