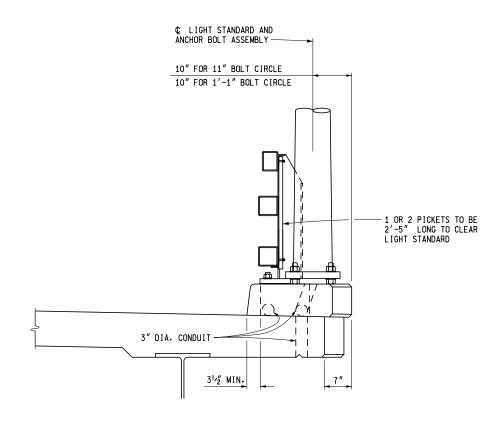

## PLAN VIEW AT LIGHT STANDARD WITH BRUSH BLOCK

SECTION AT LIGHT STANDARD WITH BRUSH BLOCK

MICHIGAN DEPARTMENT OF TRANSPORTATION
BUREAU OF DEVELOPMENT STANDARD PLAN FOR

BRIDGE RAILING,
3 TUBE WITH PICKETS

11-8-2016
F.H.W.A. APPROVAL PLAN DATE

B-27-A SHEET
5 OF 7