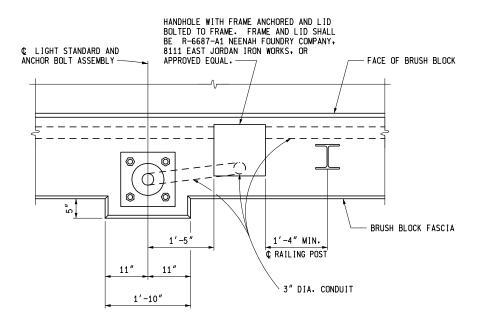

## PLAN VIEW AT LIGHT STANDARD WITH BRUSH BLOCK

SECTION AT LIGHT STANDARD WITH BRUSH BLOCK

MICHIGAN DEPARTMENT OF TRANSPORTATION
BUREAU OF DEVELOPMENT STANDARD PLAN FOR

BRIDGE RAILING,
3 TUBE WITH PICKETS

11-8-2016
F.H.W.A. APPROVAL PLAN DATE

B-27-A SHEET
5 OF 7