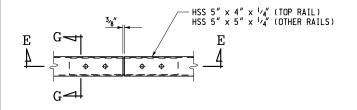

### FIXED SPLICE PLAN

SECTION E - E

7/8" Ø ROUND HEAD BOLT

END OF RAIL DETAIL

#### EXPANSION SPLICE PLAN

SECTION F - F

SECTION G - G

MICHIGAN DEPARTMENT OF TRANSPORTATION BUREAU OF DEVELOPMENT STANDARD PLAN FOR

BRIDGE RAILING, 3 TUBE WITH PICKETS

SHEET

4 OF 7

11-8-2016 9-17-2015 B-27-A