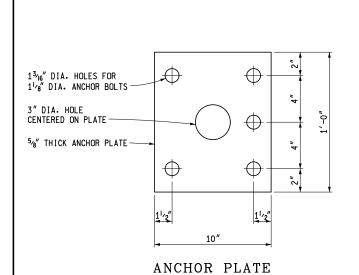

### BASE PLATE

NOTE: POST FLANGE WELD DOES NOT REQUIRE MAGNETIC PARTICLE TESTING. WELD SHALL BE BACK-GOUGED ON BACK SIDE EXCEPT AT WEB. WELD IS THE SAME ON BOTH FLANGES.

ANCHOR BOLT

NOTE: PROVIDE  $15^3 4''$  LONG x  $11^1 4''$  WIDE x  $2^1 4''$  DEEP POCKET IN THE DECK SLAB AT THE LOCATION OF EACH RAIL POST. USE AT BRUSH BLOCK SECTION AND AT SIDEWALK FASCIA LESS THAN 10".