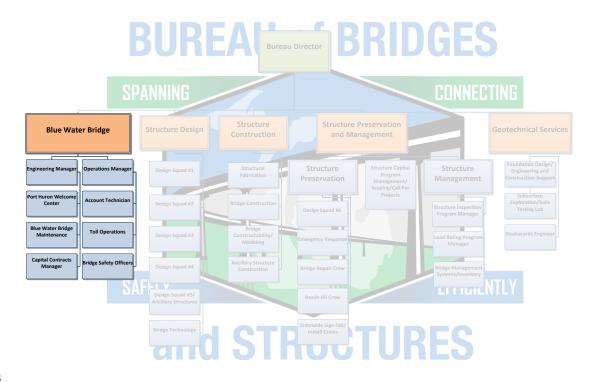

# **BUREAU of BRIDGES**

and STRUCTURES

Bureau Director Structure **Structure Preservation Geotechnical Services** Blue Water Bridge Structure Design and Management Construction Foundation Design/ Engineering and Construction Support Structure Capital Program Management/ Scoping/Call For Projects Structure Structural Fabrication Structure Preservation Management Subsurface Design Squad #2 Exploration/So Testing Lab Bridge Construction Structure Inspection
Program Manager Design Squad #6 Blue Water Bridge Capital Contracts Manager Bridge Safety Officer Design Squad #4 Design Squad #5/ Ancillary Structures Reach-All Crew

**BUREAU of BRIDGES** 

and STRUCTURES