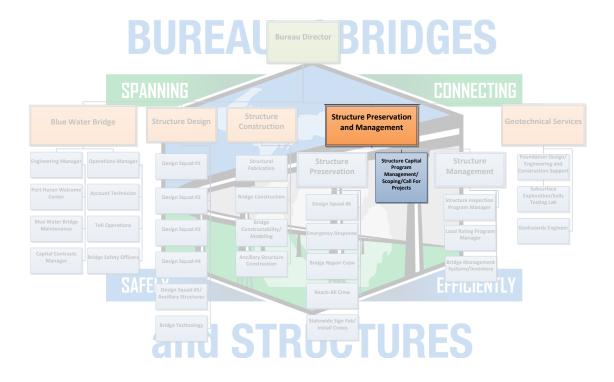

### BOBS Organization Structure

- Bridge Type and Composition/Terminology
- · Asset Management
- Bridge Maintenance
- Bridge Design Process
- Bridge Plans
- Road and Bridge Coordination
- Request for Action (RFA) Projects
- Design in Construction
- Accelerated Bridge Construction (ABC)
- Wrap up

# **BUREAU of BRIDGES**

and STRUCTURES

Bureau Director Structure **Structure Preservation Geotechnical Services** Blue Water Bridge Structure Design and Management Construction Foundation Design/ Engineering and Construction Support Structure Capital Program Management/ Scoping/Call For Projects Structure Structural Fabrication Structure Preservation Management Subsurface Design Squad #2 Exploration/So Testing Lab Bridge Construction Structure Inspection
Program Manager Design Squad #6 Blue Water Bridge Capital Contracts Manager Bridge Safety Officer Design Squad #4 Design Squad #5/ Ancillary Structures Reach-All Crew