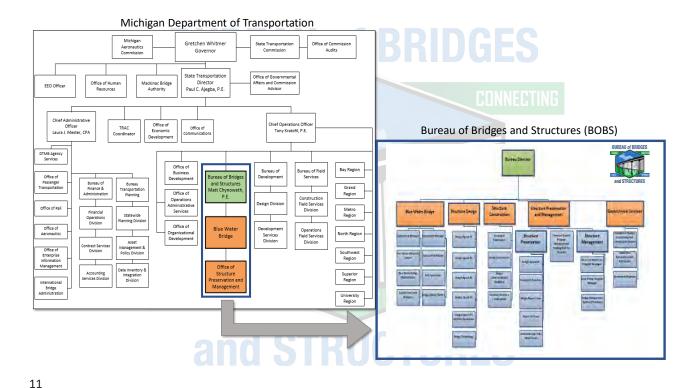

### BOBS Organization Structure

- Bridge Type and Composition/Terminology
- · Asset Management
- Bridge Maintenance
- Bridge Design Process
- Bridge Plans
- Road and Bridge Coordination
- Request for Action (RFA) Projects
- Design in Construction
- Accelerated Bridge Construction (ABC)
- Wrap up

# **BUREAU of BRIDGES**

and STRUCTURES

Bureau Director Structure **Structure Preservation Geotechnical Services** Blue Water Bridge Structure Design and Management Construction Foundation Design/ Engineering and Construction Support Structure Capital Program Management/ Scoping/Call For Projects Structure Structural Fabrication Structure Preservation Management Subsurface Design Squad #2 Exploration/So Testing Lab Bridge Construction Structure Inspection
Program Manager Design Squad #6 Blue Water Bridge Capital Contracts Manager Bridge Safety Officer Design Squad #4 Design Squad #5/ Ancillary Structures Reach-All Crew