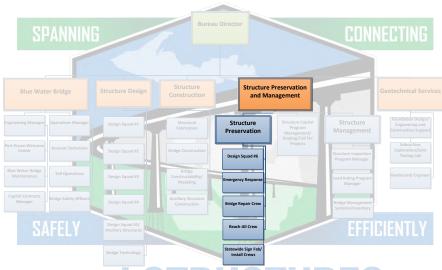

### BOBS Organization Structure

- Bridge Type and Composition/Terminology
- · Asset Management
- Bridge Maintenance
- Bridge Design Process
- Bridge Plans
- Road and Bridge Coordination
- Request for Action (RFA) Projects
- Design in Construction
- Accelerated Bridge Construction (ABC)
- Wrap up

# **BUREAU of BRIDGES**

and STRUCTURES

Bureau Director Structure **Structure Preservation Geotechnical Services** Blue Water Bridge Structure Design and Management Construction Foundation Design/ Engineering and Construction Support Structure Capital Program Management/ Scoping/Call For Projects Structure Structural Fabrication Structure Preservation Management Subsurface Design Squad #2 Exploration/So Testing Lab Bridge Construction Structure Inspection
Program Manager Design Squad #6 Blue Water Bridge Capital Contracts Manager Bridge Safety Officer Design Squad #4 Design Squad #5/ Ancillary Structures Reach-All Crew