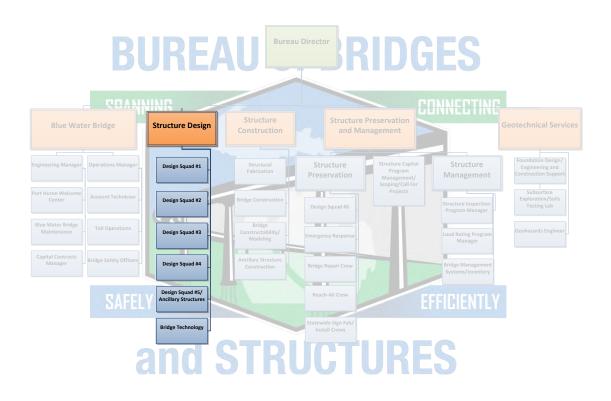

### BOBS Organization Structure

- Bridge Type and Composition/Terminology
- · Asset Management
- Bridge Maintenance
- Bridge Design Process
- Bridge Plans
- Road and Bridge Coordination
- Request for Action (RFA) Projects
- Design in Construction
- Accelerated Bridge Construction (ABC)
- Wrap up

# **BUREAU of BRIDGES**

and STRUCTURES

Bureau Director Structure **Structure Preservation Geotechnical Services** Blue Water Bridge Structure Design and Management Construction Foundation Design/ Engineering and Construction Support Structure Capital Program Management/ Scoping/Call For Projects Structure Structural Fabrication Structure Preservation Management Subsurface Design Squad #2 Exploration/So Testing Lab Bridge Construction Structure Inspection
Program Manager Design Squad #6 Blue Water Bridge Capital Contracts Manager Bridge Safety Officer Design Squad #4 Design Squad #5/ Ancillary Structures Reach-All Crew