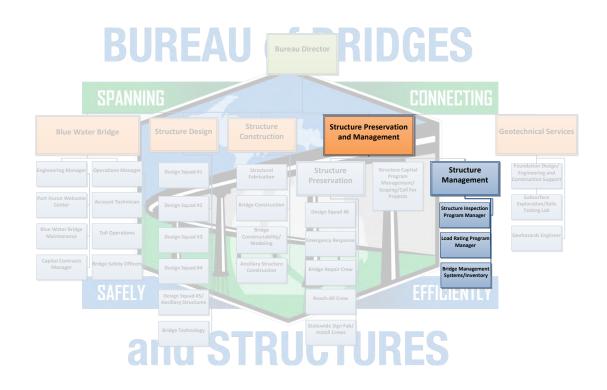

# **BUREAU of BRIDGES**

and STRUCTURES

Bureau Director Structure **Structure Preservation Geotechnical Services** Blue Water Bridge Structure Design and Management Construction Foundation Design/ Engineering and Construction Support Structure Capital Program Management/ Scoping/Call For Projects Structure Structural Fabrication Structure Preservation Management Subsurface Design Squad #2 Exploration/So Testing Lab Bridge Construction Structure Inspection
Program Manager Design Squad #6 Blue Water Bridge Capital Contracts Manager Bridge Safety Officer Design Squad #4 Design Squad #5/ Ancillary Structures Reach-All Crew