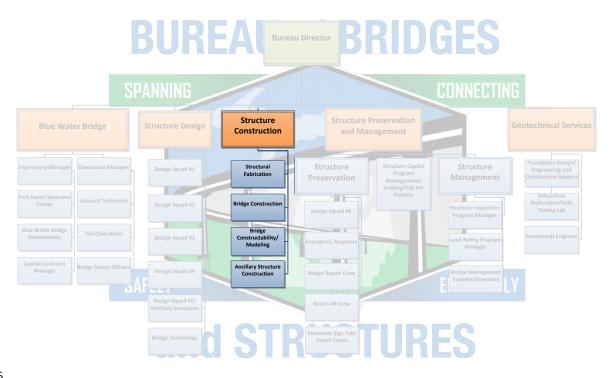

### BOBS Organization Structure

- Bridge Type and Composition/Terminology
- · Asset Management
- Bridge Maintenance
- Bridge Design Process
- Bridge Plans
- Road and Bridge Coordination
- Request for Action (RFA) Projects
- Design in Construction
- Accelerated Bridge Construction (ABC)
- Wrap up

# **BUREAU of BRIDGES**

and STRUCTURES

Bureau Director Structure **Structure Preservation Geotechnical Services** Blue Water Bridge Structure Design and Management Construction Foundation Design/ Engineering and Construction Support Structure Capital Program Management/ Scoping/Call For Projects Structure Structural Fabrication Structure Preservation Management Subsurface Design Squad #2 Exploration/So Testing Lab Bridge Construction Structure Inspection
Program Manager Design Squad #6 Blue Water Bridge Capital Contracts Manager Bridge Safety Officer Design Squad #4 Design Squad #5/ Ancillary Structures Reach-All Crew