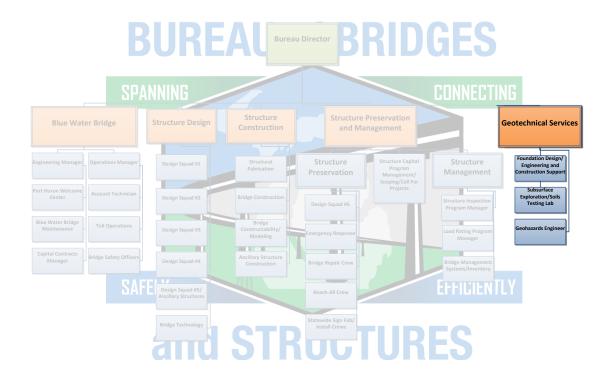

# **BUREAU of BRIDGES**

and STRUCTURES

Bureau Director Structure **Structure Preservation Geotechnical Services** Blue Water Bridge Structure Design and Management Construction Foundation Design/ Engineering and Construction Support Structure Capital Program Management/ Scoping/Call For Projects Structure Structural Fabrication Structure Preservation Management Subsurface Design Squad #2 Exploration/So Testing Lab Bridge Construction Structure Inspection
Program Manager Design Squad #6 Blue Water Bridge Capital Contracts Manager Bridge Safety Officer Design Squad #4 Design Squad #5/ Ancillary Structures Reach-All Crew