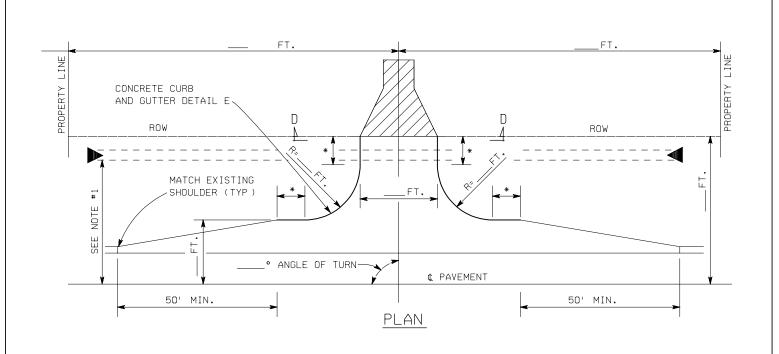

## CONCRETE CURB DETAIL E

UTILITIES - PERMITS SECTION REAL ESTATE DIVISION

| PERMIT NO.     |
|----------------|
| TRUNKLINE      |
| NAME OF PERMIT |
| APPLICANT      |

PERMIT ATTACHMENT FOR COMMERCIAL DRIVEWAY UNCURBED TRUNKLINE

## NOTES

- \_LFT OF\_\_\_\_INCH CULVERT\_\_\_\_FEET FROM CENTERLINE OF PAVEMENT WITH END SECTION AT EACH END. GRATES SHOULD BE USED ON END SECTIONS FOR CULVERTS 18" AND LARGER WHICH ARE LESS THAN 30' FROM THE PAVEMENT. HEADWALLS SHALL NOT BE USED FOR DRIVEWAY CULVERTS.
- 2. THE SURFACE SHALL BE EQUAL TO OR BETTER THAN THE FOLLOWING:
  - a. \_\_\_\_\_ INCH BITUMINUS MIXTURE \_\_\_\_\_TOP
    - \_\_\_\_\_INCH BITUMINUS MIXTURE \_\_\_\_\_LEVELING
      - \_\_\_\_\_INCH\_BITUMINUS\_MIXTURE\_\_\_\_\_BASE
    - \_\_\_ INCH COMPACTED GRAVEL OR CRUSHED STONE
    - \_\_INCH SUBBASE COMPATIBLE WITH THAT USED ON THE HIGHWAY
  - Ь.\_\_\_\_OF REINFORCED CONCRETE ON\_\_\_\_INCH OF COMPACTED GRAVEL OR CRUSHED STONE AND SUBBASE COMPATIBLE WITH THAT USED ON THE HIGHWAY.
  - c. CONCRETE GRADE P1 SHALL BE USED.
- 3. ALL WORK WITHIN THE RIGHT OF WAY SHALL BE DONE IN ACCORDANCE WITH CURRENT MICHIGAN DEPARTMENT OF TRANSPORTATION STANDARD SPECIFICATIONS FOR CONSTRUCTION AND ACCORDING TO THE ADMINISTRATIVE RULES OF ACT 200, P.A. OF 1969.
- 4. SLOPE DRIVEWAY APPROACH AWAY FROM PAVEMENT AT  $\frac{1}{2}$ " /FT FOR 12 FEET.
- 5. DISTURBED AREAS SHALL BE RESTORED WITH TOPSOIL AND SEED OR SOD ONLY. MINIMUM OF 3 INCHES OF TOPSOIL REQUIRED.
- 6. A DRIVEWAY SHALL BE CONSTRUCTED SO THAT IT DOES NOT ADVERSELY AFFECT THE HIGHWAY DRAINAGE. THE DRAINAGE AND THE STABILITY OF THE HIGHWAY SUBGRADE SHALL NOT BE ALTERED BY DRIVEWAY CONSTRUCTION OR ROADSIDE DEVELOPMENT.
- 7. CURB IS TO EXTEND TO ROW LINE OR A MINIMUM OF 10' BEYOND THE RADIUS OR AS DIRECTED BY THE ENGINEER.