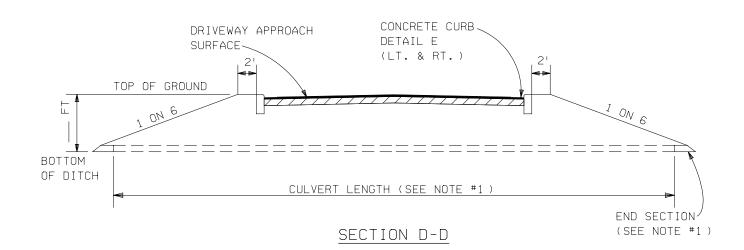

## NOTES

- \_LFT OF\_\_\_\_INCH CULVERT\_\_\_\_FEET FROM CENTERLINE OF PAVEMENT WITH END SECTION AT EACH END. GRATES SHOULD BE USED ON END SECTIONS FOR CULVERTS 18" AND LARGER WHICH ARE LESS THAN 30' FROM THE PAVEMENT. HEADWALLS SHALL NOT BE USED FOR DRIVEWAY CULVERTS.
- 2. THE SURFACE SHALL BE EQUAL TO OR BETTER THAN THE FOLLOWING:
  - a. \_\_\_\_\_ INCH BITUMINUS MIXTURE \_\_\_\_\_TOP
    - \_\_\_\_\_INCH BITUMINUS MIXTURE \_\_\_\_\_LEVELING
      - \_\_\_\_\_INCH\_BITUMINUS\_MIXTURE\_\_\_\_\_BASE
    - \_\_\_ INCH COMPACTED GRAVEL OR CRUSHED STONE
    - \_\_INCH SUBBASE COMPATIBLE WITH THAT USED ON THE HIGHWAY
  - Ь.\_\_\_\_OF REINFORCED CONCRETE ON\_\_\_\_INCH OF COMPACTED GRAVEL OR CRUSHED STONE AND SUBBASE COMPATIBLE WITH THAT USED ON THE HIGHWAY.
  - c. CONCRETE GRADE P1 SHALL BE USED.
- 3. ALL WORK WITHIN THE RIGHT OF WAY SHALL BE DONE IN ACCORDANCE WITH CURRENT MICHIGAN DEPARTMENT OF TRANSPORTATION STANDARD SPECIFICATIONS FOR CONSTRUCTION AND ACCORDING TO THE ADMINISTRATIVE RULES OF ACT 200, P.A. OF 1969.
- 4. SLOPE DRIVEWAY APPROACH AWAY FROM PAVEMENT AT  $\frac{1}{2}$ " /FT FOR 12 FEET.
- 5. DISTURBED AREAS SHALL BE RESTORED WITH TOPSOIL AND SEED OR SOD ONLY. MINIMUM OF 3 INCHES OF TOPSOIL REQUIRED.
- 6. A DRIVEWAY SHALL BE CONSTRUCTED SO THAT IT DOES NOT ADVERSELY AFFECT THE HIGHWAY DRAINAGE. THE DRAINAGE AND THE STABILITY OF THE HIGHWAY SUBGRADE SHALL NOT BE ALTERED BY DRIVEWAY CONSTRUCTION OR ROADSIDE DEVELOPMENT.
- 7. CURB IS TO EXTEND TO ROW LINE OR A MINIMUM OF 10' BEYOND THE RADIUS OR AS DIRECTED BY THE ENGINEER.