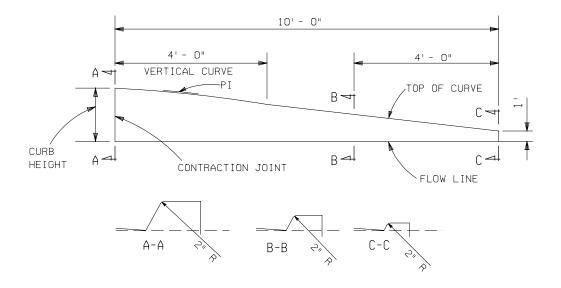

## CONCRETE CURB DETAIL E

UTILITIES - PERMITS SECTION REAL ESTATE DIVISION



| PERMIT NO.     |
|----------------|
| TRUNKLINE      |
| NAME OF PERMIT |
| APPLICANT      |

PERMIT ATTACHMENT FOR COMMERCIAL DRIVEWAY UNCURBED TRUNKLINE

08-05-98 PLAN DATE PA-03

SHEET 01 OF 02



TYPICAL TANGENT END OF CURB DETAIL

## NOTES

- \_LFT OF\_\_\_\_INCH CULVERT\_\_\_\_FEET FROM CENTERLINE OF PAVEMENT WITH END SECTION AT EACH END. GRATES SHOULD BE USED ON END SECTIONS FOR CULVERTS 18" AND LARGER WHICH ARE LESS THAN 30' FROM THE PAVEMENT. HEADWALLS SHALL NOT BE USED FOR DRIVEWAY CULVERTS.
- 2. THE SURFACE SHALL BE EQUAL TO OR BETTER THAN THE FOLLOWING:
  - a. \_\_\_\_\_ INCH BITUMINUS MIXTURE \_\_\_\_\_TOP
    - \_\_\_\_\_INCH BITUMINUS MIXTURE \_\_\_\_\_LEVELING
      - \_\_\_\_\_INCH\_BITUMINUS\_MIXTURE\_\_\_\_\_BASE
    - \_\_\_ INCH COMPACTED GRAVEL OR CRUSHED STONE
    - \_\_INCH SUBBASE COMPATIBLE WITH THAT USED ON THE HIGHWAY
  - Ь.\_\_\_\_OF REINFORCED CONCRETE ON\_\_\_\_INCH OF COMPACTED GRAVEL OR CRUSHED STONE AND SUBBASE COMPATIBLE WITH THAT USED ON THE HIGHWA