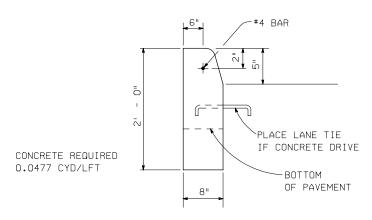

## CONCRETE CURB DETAIL E

UTILITIES - PERMITS SECTION REAL ESTATE DIVISION

| PERMIT NO.     |
|----------------|
| TRUNKLINE      |
| NAME OF PERMIT |
| APPLICANT      |

PERMIT ATTACHMENT FOR COMMERCIAL DRIVEWAY UNCURBED TRUNKLINE

## NOTES

- \_LFT OF\_\_\_\_INCH CULVERT\_\_\_\_FEET FROM CENTERLINE OF PAVEMENT WITH END SECTION AT EACH END. GRATES SHOULD BE USED ON END SECTIONS FOR CULVERTS 18" AND LARGER WHICH ARE LESS THAN 30' FROM THE PAVEMENT. HEADWALLS SHALL NOT BE USED FOR DRIVEWAY CULVERTS.
- 2. THE SURFACE SHALL BE EQUAL TO OR BETTER THAN THE FOLLOWING:
  - a. \_\_\_\_\_ INCH BITUMINUS MIXTURE \_\_\_\_\_TOP
    - \_\_\_\_\_INCH BITUMINUS MIXTURE \_\_\_\_\_LEVELING
      - \_\_\_\_\_INCH\_BITUMINUS\_MIXTURE\_\_\_\_\_BASE
    - \_\_\_ INCH COMPACTED GRAVEL OR CRUSHED STONE
    - \_\_INCH SUBBASE COMPATIBLE WITH THAT USED ON THE HIGHWAY
  - Ь.\_\_\_\_OF REINFORCED CONCRETE ON\_\_\_\_INCH OF COMPACTED GRAVEL OR CRUSHED STONE AND SUBBASE COMPATIBLE WITH THAT USED ON THE HIGHWAY.
  - c. CONCRETE GRADE P1 SHALL BE USED.
- 3. ALL WORK WITHIN THE RIGHT OF WAY SHALL BE DONE IN ACCORDANCE WITH CURRENT MICHIGAN DEPARTMENT OF TRANSPORTATION STANDARD SPECIFICATIONS FOR CONSTRUCTION AND ACCORDING TO THE ADMINISTRATIVE RULES OF ACT 200, P.A. OF 1969.
- 4. SLOPE DRIVEWAY APPROACH AWAY FROM PAVEMENT AT  $\frac{1}{2}$ " /FT FOR 12 FEET.
- 5. DISTURBED AREAS SHALL BE RESTORED WITH TOPSOIL AND SEED OR SOD ONLY. MINIMUM OF 3 INCHES OF TOPSOIL REQUIRED.
- 6. A DRIVEWAY SHALL BE CONSTRUCTED SO THAT IT DOES NOT ADVERSELY AFFECT THE HIGHWAY DRAINAGE. THE DRAINAGE AND THE STABILITY OF THE HIGHWAY SUBGRADE SHALL NOT BE ALTERED BY DRIVEWAY CONSTRUCTION OR ROADSIDE DEVELOPMENT.
- 7. CURB IS TO EXTEND TO ROW LINE OR A MINIMUM OF 10' BEYOND THE RADIUS OR AS DIRECTED BY THE ENGINEER.