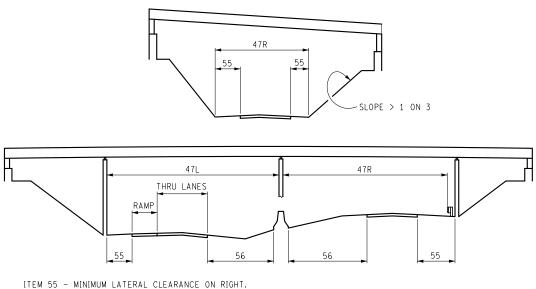

ITEM 56 - MINIMUM LATERAL CLEARANCE ON LEFT. (DIVIDED HIGHWAYS, RAMPS AND ONE WAY STREETS)
ENTER LATERAL CLEARANCE FOR THE MEDIAN SIDE FOR A STRUCTURE OVER A DIVIDED ROADWAY.

ITEMS 55, 56 AND 47 - FOR DIVIDED HIGHWAYS, MEASURE BOTH SIDES AND RECORD THE MINIMUM FOR ITEMS 55 AND 56

ITEM 56 - MINIMUM LATERAL CLEARANCE ON LEFT. (DIVIDED HIGHWAYS, RAMPS, AND ONE WAY STREETS) IF DIVIDED HIGHWAY WITH NO OBSTRUCTIONS IN MEDIAN, CODE 999. FOR TWO WAY STREETS AND RAILROADS, CODE 000.

| <b>EMDOT</b>                          | NO SCALE | DESIGN UNIT: | TSC:      |         | DATE: 04-05-18 |  |
|---------------------------------------|----------|--------------|-----------|---------|----------------|--|
|                                       |          | CS:          | FORM 1190 | DRAWING | SHEET          |  |
| Michigan Department of Transportation |          | JN:          |           |         |                |  |
| FILE:mdot 1190 001.dgn                |          |              |           |         |                |  |