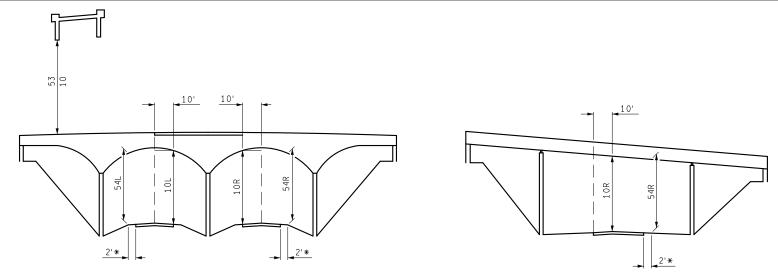

MDOT 1190 (07/18) Page 2 of 2

\* TAKE MEASUREMENT 2 FT OFF EDGE OF PAVEMENT UNLESS UNDERCLEARANCE IS LESS OVER PAVEMENT.

ITEM 10L AND 10R - MINIMUM VERTICAL CLEARANCE BEST 10'.

ITEM 54L AND 54R - MINIMUM VERTICAL UNDERCLEARANCE. FOR DIVIDED HIGHWAYS, RECORD BOTH.
USE ADDITIONAL FORMS AS NECESSARY TO RECORD DATA FOR EACH ROADWAY UNDER THE BRIDGE.