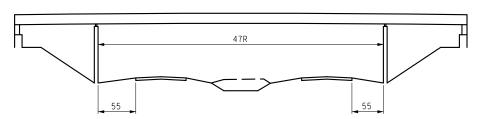

ITEM 56 - MINIMUM LATERAL CLEARANCE ON LEFT. (DIVIDED HIGHWAYS, RAMPS AND ONE WAY STREETS)
ENTER LATERAL CLEARANCE FOR THE MEDIAN SIDE FOR A STRUCTURE OVER A DIVIDED ROADWAY.

ITEMS 55, 56 AND 47 - FOR DIVIDED HIGHWAYS, MEASURE BOTH SIDES AND RECORD THE MINIMUM FOR ITEMS 55 AND 56

ITEM 56 - MINIMUM LATERAL CLEARANCE ON LEFT. (DIVIDED HIGHWAYS, RAMPS, AND ONE WAY STREETS) IF DIVIDED HIGHWAY WITH NO OBSTRUCTIONS IN MEDIAN, CODE 999. FOR TWO WAY STREETS AND RAILROADS, CODE 000.

| <b>EMDOT</b>                          | NO SCALE | DESIGN UNIT: | TSC:      |         | DATE: 04-05-18 |  |
|---------------------------------------|----------|--------------|-----------|---------|----------------|--|
|                                       |          | CS:          | FORM 1190 | DRAWING | SHEET          |  |
| Michigan Department of Transportation |          | JN:          |           |         |                |  |
| FILE:mdot 1190 001.dgn                |          |              |           |         |                |  |